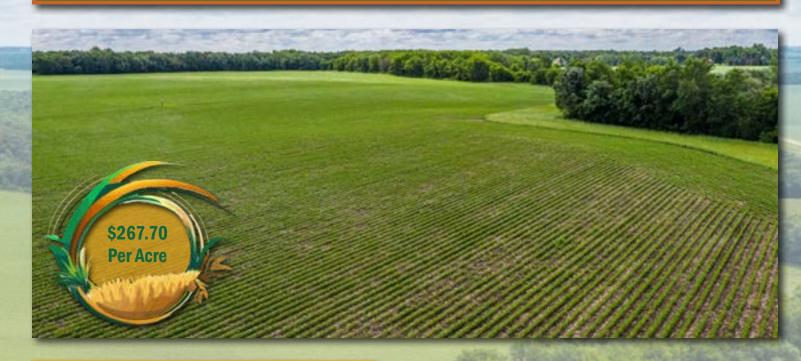

## LAND AVAILABLE | DODGE COUNTY, MINNESOTA

Peoples Company is pleased to present 120.23 gross acres m/l with tillable farmland acres combined with recreational opportunities. The farm contains 93.85 FSA cropland acres. Currently, there are 91.03 acres used for crop production carrying a strong Crop Production Index of 78.2 with the primary soil type of Warsaw loam. Additionally, there are 2.82 acres enrolled into the Conservation Reserve Program (CRP) CP-38E-25 (Back Forty Pheasant Habitat) Program through 2028 paying \$755 annually, which is \$267.70 per acre. The balance of the land consists of over 20 acres comprised of a heavy wooded block of timber adjacent to the creek flowing through the middle of the farm into Cedar River and numerous signs of wildlife diversity for prime recreational opportunities!