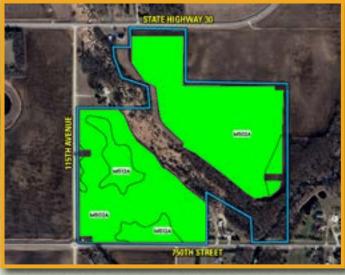

120.23

Acres M/L

Located 1.50 miles directly east of Blooming Prairie in Section 29 of Westfield Township, Dodge County, Minnesota, the farm has the potential for two buildable lots located from paved highways, so don't miss out on this opportunity to own this must-see tract of land! Reach out to our dedicated listing Agent for more information.

## HIGH-QUALITY TILLABLE ACRES

| TILLABLE SOILS |                          |       | % of   |        | MN  |
|----------------|--------------------------|-------|--------|--------|-----|
| Code           | Soil Description         | Acres | Field  | Legend | CPI |
| M502A          | Warsaw loam              | 78.33 | 86.05% |        | 79  |
| M512A          | Menomin-Hayfield Complex | 10.07 | 11.06% |        | 73  |
| M524A          | Hayfield Silt loam       | 2.51  | 2.76%  |        | 72  |
| M504A          | Marshan clay loam        | 0.13  | 0.14%  |        | 62  |
| Average = 78 1 |                          |       |        |        |     |