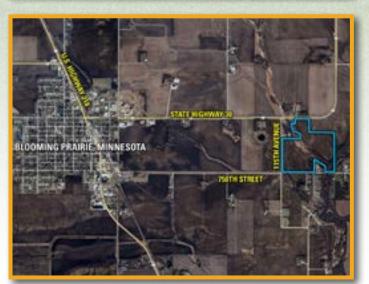

120.23

Acres M/L

Located 1.50 miles directly east of Blooming Prairie in Section 29 of Westfield Township, Dodge County, Minnesota, the farm has the potential for two buildable lots located from paved highways, so don't miss out on this opportunity to own this must-see tract of land! Reach out to our dedicated listing Agent for more information.

срі **78.1** 

From US-218 N in Blooming Prairie, Minnesota: Head east onto State Hwy 30 E / 3rd St NE. Continue for approximately 2.0 miles, just past the Westfield Town Hall. Property is located on the south side of the road. Signs are posted.