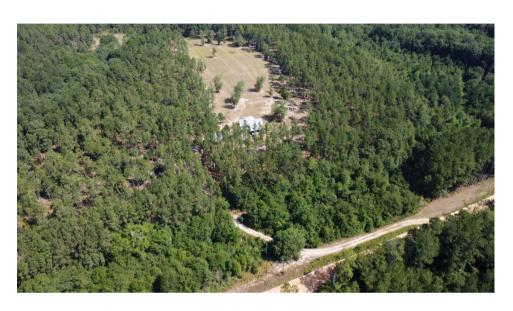

dy@gmail.com

### **PROPERTY OVERVIEW**

# TRIPLE CREEK RANCH MCRAE - HELENA GA (TELFAIR COUNTY)



- 178.4 Acres
- Multiple Food Plots
- 14-acre Chestnut grove
- Located at the confluence of three forks of Turnpike Creek
- 3 bed 2 bath home, hardwood floors, two porches, fire pit
- 40 x 30 Pole Barn, 20 x 30 metal garage / workshop
- Mahindra 3500 tractor with multiple implements.
- Adjacent 2,000-acre Whitetail Trophy Ranch
- Multiple feeders, tree stands and Box Blinds
- Extensive groom trail system and creek crossings
- 65+/- Acres harvestable mature Pine trees
- CUVA (Conservation Cert for property taxes)
- Block Storm Shelter
- Well, Electric, cable on site
- Strong Cellular signal
- 6 mile drive to services

# LOCATION TELFAIR COUNTY HWY 280 @EL BETHAL RD







## PROPERTY PHOTOS









# GAME PHOTOS



### **CONTACT US**

Jack Baugh
916-934-3172
dcijbaugh@gmail.com

Randy Baugh
530-672-6060
dcirandy@gmail.com

www.dcire.com