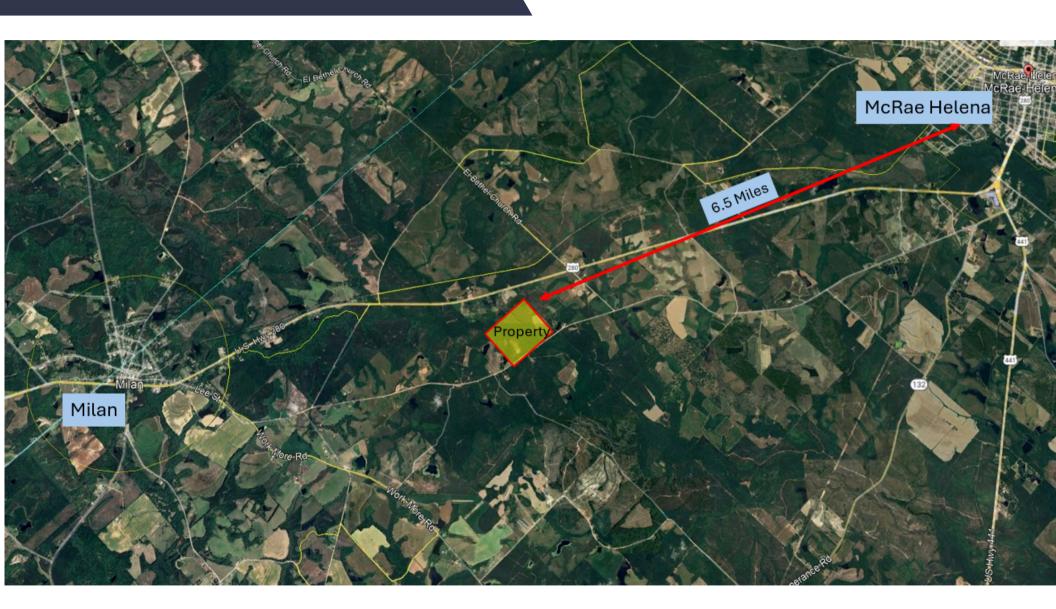

Baugh

530-672-6060 dcirandy@gmail.com

### **PROPERTY OVERVIEW**

# TRIPLE CREEK RANCH MCRAE - HELENA GA (TELFAIR COUNTY)



- 178.4 Acres
- Multiple Food Plots
- 14-acre Chestnut grove
- Located at the confluence of three forks of Turnpike Creek
- 3 bed 2 bath home, hardwood floors, two porches, fire pit
- 40 x 30 Pole Barn, 20 x 30 metal garage / workshop
- Mahindra 3500 tractor with multiple implements.
- Adjacent 2,000-acre Whitetail Trophy Ranch
- Multiple feeders, tree stands and Box Blinds
- Extensive groom trail system and creek crossings
- 65+/- Acres harvestable mature Pine trees
- CUVA (Conservation Cert for property taxes)
- Block Storm Shelter
- Well, Electric, cable on site
- Strong Cellular signal
- 6 mile drive to services

# LOCATION TELFAIR COUNTY HWY 280 @EL BETHAL RD







## PROPERTY PHOTOS









# GAME PHOTOS



### **CONTACT US**

Jack Baugh
916-934-3172
dcijbaugh@gmail.com

Randy Baugh
530-672-6060
dcirandy@gmail.com

www.dcire.com