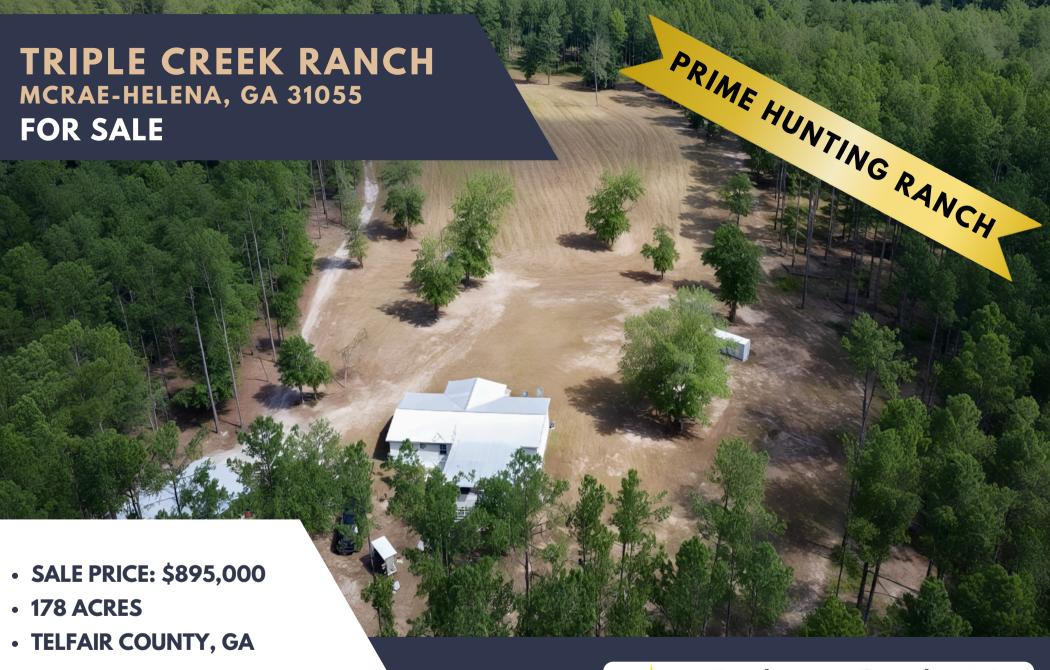

# TRIPLE CREEK RANCH MCRAE - HELENA GA (TELFAIR COUNTY)

- 178.4 Acres
- Multiple Food Plots
- 14-acre Chestnut grove
- Located at the confluence of three forks of Turnpike Creek
- 3 bed 2 bath home, hardwood floors, two porches, fire pit
- 40 x 30 Pole Barn, 20 x 30 metal garage / workshop
- Mahindra 3500 tractor with multiple implements.
- Adjacent 2,000-acre Whitetail Trophy Ranch
- Multiple feeders, tree stands and Box Blinds
- Extensive groom trail system and creek crossings
- 65+/- Acres harvestable mature Pine trees
- CUVA (Conservation Cert for property taxes)
- Block Storm Shelter
- Well, Electric, cable on site
- Strong Cellular signal
- 6 mile drive to services