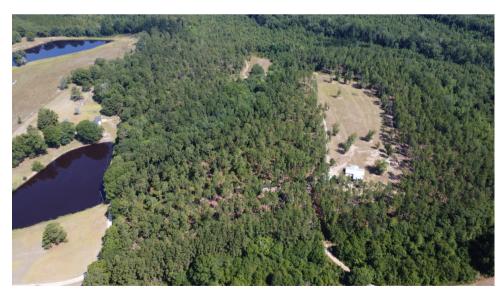

il.com

### **PROPERTY OVERVIEW**

# TRIPLE CREEK RANCH MCRAE - HELENA GA (TELFAIR COUNTY)



- 178.4 Acres
- Multiple Food Plots
- 14-acre Chestnut grove
- Located at the confluence of three forks of Turnpike Creek
- 3 bed 2 bath home, hardwood floors, two porches, fire pit
- 40 x 30 Pole Barn, 20 x 30 metal garage / workshop
- Mahindra 3500 tractor with multiple implements.
- Adjacent 2,000-acre Whitetail Trophy Ranch
- Multiple feeders, tree stands and Box Blinds
- Extensive groom trail system and creek crossings
- 65+/- Acres harvestable mature Pine trees
- CUVA (Conservation Cert for property taxes)
- Block Storm Shelter
- Well, Electric, cable on site
- Strong Cellular signal
- 6 mile drive to services

# LOCATION TELFAIR COUNTY HWY 280 @EL BETHAL RD







## PROPERTY PHOTOS









# GAME PHOTOS



### **CONTACT US**

Jack Baugh
916-934-3172
dcijbaugh@gmail.com

Randy Baugh
530-672-6060
dcirandy@gmail.com

www.dcire.com