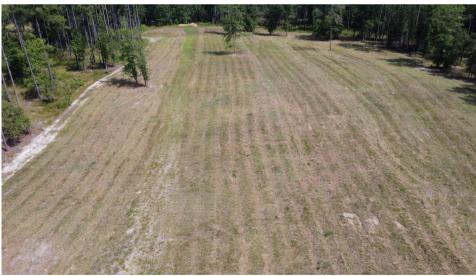

mail.com

### **PROPERTY OVERVIEW**

# TRIPLE CREEK RANCH MCRAE - HELENA GA (TELFAIR COUNTY)



- 178.4 Acres
- Multiple Food Plots
- 14-acre Chestnut grove
- Located at the confluence of three forks of Turnpike Creek
- 3 bed 2 bath home, hardwood floors, two porches, fire pit
- 40 x 30 Pole Barn, 20 x 30 metal garage / workshop
- Mahindra 3500 tractor with multiple implements.
- Adjacent 2,000-acre Whitetail Trophy Ranch
- Multiple feeders, tree stands and Box Blinds
- Extensive groom trail system and creek crossings
- 65+/- Acres harvestable mature Pine trees
- CUVA (Conservation Cert for property taxes)
- Block Storm Shelter
- Well, Electric, cable on site
- Strong Cellular signal
- 6 mile drive to services

# LOCATION TELFAIR COUNTY HWY 280 @EL BETHAL RD







## PROPERTY PHOTOS









# GAME PHOTOS



### **CONTACT US**

Jack Baugh
916-934-3172
dcijbaugh@gmail.com

Randy Baugh
530-672-6060
dcirandy@gmail.com

www.dcire.com