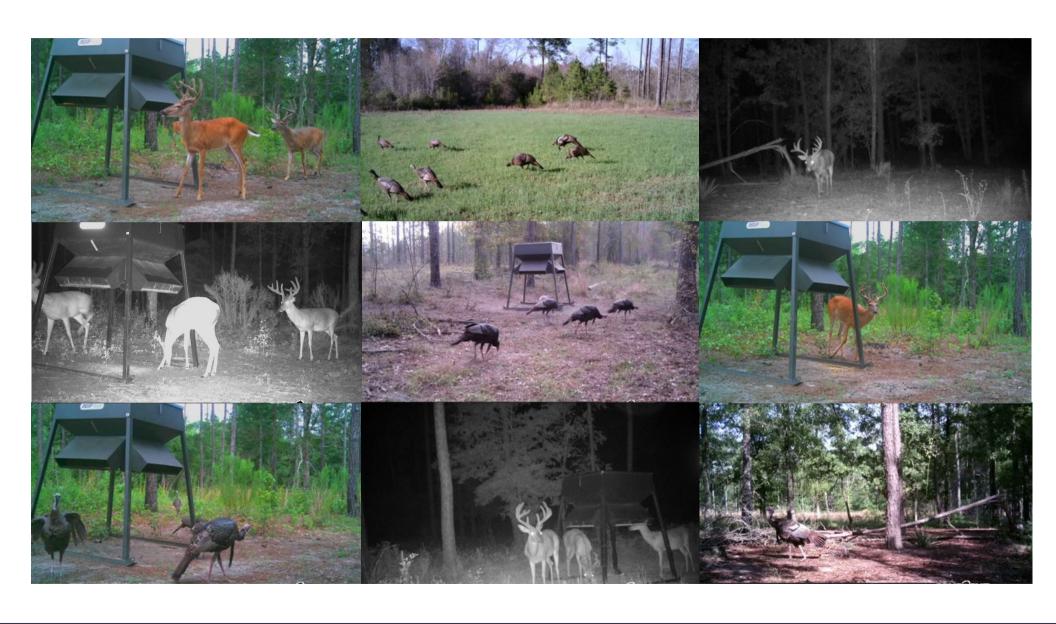

PERTY OVERVIEW**

# TRIPLE CREEK RANCH MCRAE - HELENA GA (TELFAIR COUNTY)



- 178.4 Acres
- Multiple Food Plots
- 14-acre Chestnut grove
- Located at the confluence of three forks of Turnpike Creek
- 3 bed 2 bath home, hardwood floors, two porches, fire pit
- 40 x 30 Pole Barn, 20 x 30 metal garage / workshop
- Mahindra 3500 tractor with multiple implements.
- Adjacent 2,000-acre Whitetail Trophy Ranch
- Multiple feeders, tree stands and Box Blinds
- Extensive groom trail system and creek crossings
- 65+/- Acres harvestable mature Pine trees
- CUVA (Conservation Cert for property taxes)
- Block Storm Shelter
- Well, Electric, cable on site
- Strong Cellular signal
- 6 mile drive to services

# LOCATION TELFAIR COUNTY HWY 280 @EL BETHAL RD







## PROPERTY PHOTOS









# GAME PHOTOS



### **CONTACT US**

Jack Baugh
916-934-3172
dcijbaugh@gmail.com

Randy Baugh
530-672-6060
dcirandy@gmail.com

www.dcire.com