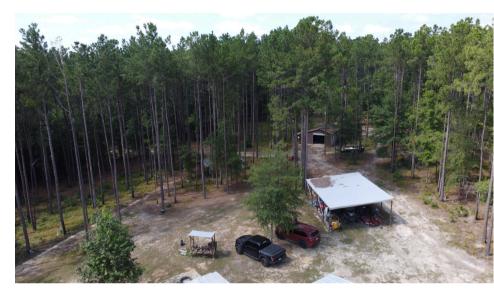

@gmail.com

### **PROPERTY OVERVIEW**

# TRIPLE CREEK RANCH MCRAE - HELENA GA (TELFAIR COUNTY)



- 178.4 Acres
- Multiple Food Plots
- 14-acre Chestnut grove
- Located at the confluence of three forks of Turnpike Creek
- 3 bed 2 bath home, hardwood floors, two porches, fire pit
- 40 x 30 Pole Barn, 20 x 30 metal garage / workshop
- Mahindra 3500 tractor with multiple implements.
- Adjacent 2,000-acre Whitetail Trophy Ranch
- Multiple feeders, tree stands and Box Blinds
- Extensive groom trail system and creek crossings
- 65+/- Acres harvestable mature Pine trees
- CUVA (Conservation Cert for property taxes)
- Block Storm Shelter
- Well, Electric, cable on site
- Strong Cellular signal
- 6 mile drive to services

# LOCATION TELFAIR COUNTY HWY 280 @EL BETHAL RD







## PROPERTY PHOTOS









# GAME PHOTOS



### **CONTACT US**

Jack Baugh
916-934-3172
dcijbaugh@gmail.com

Randy Baugh
530-672-6060
dcirandy@gmail.com

www.dcire.com