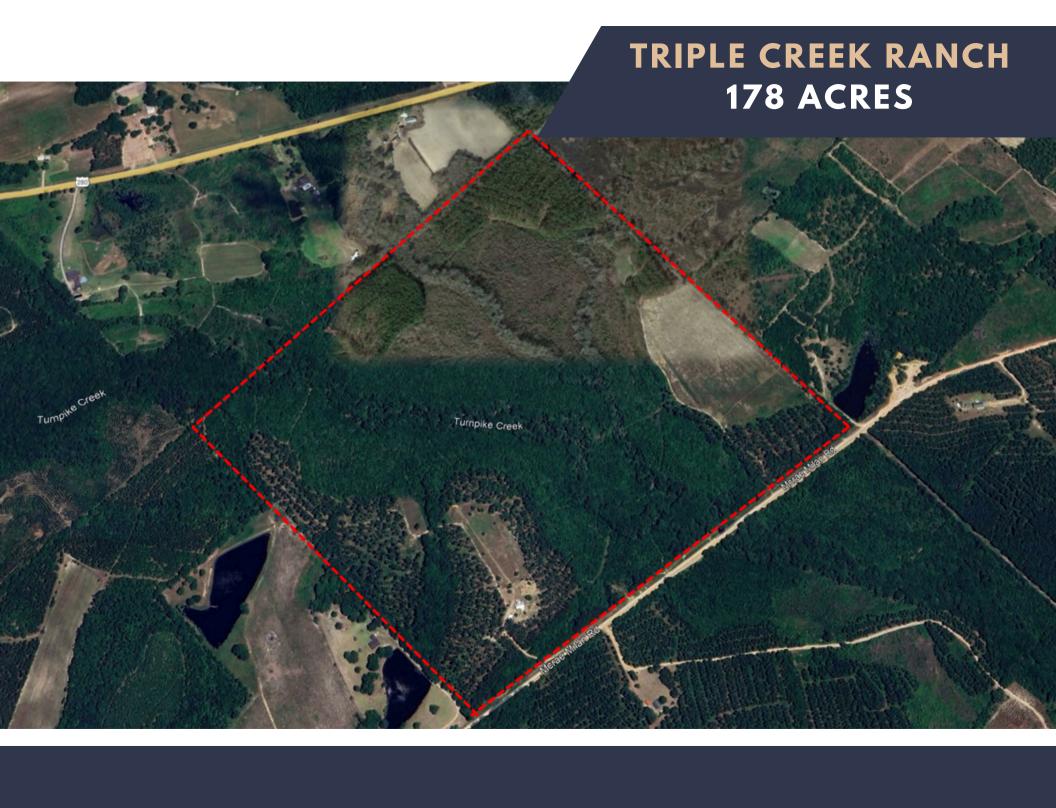

# TRIPLE CREEK RANCH MCRAE - HELENA GA (TELFAIR COUNTY)

- 178.4 Acres
- Multiple Food Plots
- 14-acre Chestnut grove
- Located at the confluence of three forks of Turnpike Creek
- 3 bed 2 bath home, hardwood floors, two porches, fire pit
- 40 x 30 Pole Barn, 20 x 30 metal garage / workshop
- Mahindra 3500 tractor with multiple implements.
- Adjacent 2,000-acre Whitetail Trophy Ranch
- Multiple feeders, tree stands and Box Blinds
- Extensive groom trail system and creek crossings
- 65+/- Acres harvestable mature Pine trees
- CUVA (Conservation Cert for property taxes)
- Block Storm Shelter
- Well, Electric, cable on site
- Strong Cellular signal
- 6 mile drive to services