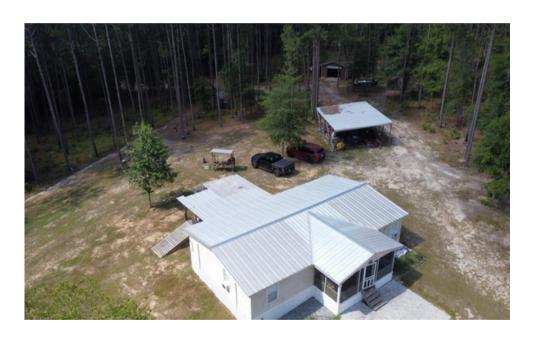

**VIDEO LINK:** 

HTTPS://BIT.LY/TRIPLE-CREEK-RANCH



#### **Development Consultants Inc.**

www.dcire.com

**Jack Baugh** 916-934-3172

916-934-3172 dcijbaugh@gmail.com Randy Baugh

530-672-6060 dcirandy@gmail.com

### **PROPERTY OVERVIEW**

# TRIPLE CREEK RANCH MCRAE - HELENA GA (TELFAIR COUNTY)



- 178.4 Acres
- Multiple Food Plots
- 14-acre Chestnut grove
- Located at the confluence of three forks of Turnpike Creek
- 3 bed 2 bath home, hardwood floors, two porches, fire pit
- 40 x 30 Pole Barn, 20 x 30 metal garage / workshop
- Mahindra 3500 tractor with multiple implements.
- Adjacent 2,000-acre Whitetail Trophy Ranch
- Multiple feeders, tree stands and Box Blinds
- Extensive groom trail system and creek crossings
- 65+/- Acres harvestable mature Pine trees
- CUVA (Conservation Cert for property taxes)
- Block Storm Shelter
- Well, Electric, cable on site
- Strong Cellular signal
- 6 mile drive to services

# LOCATION TELFAIR COUNTY HWY 280 @EL BETHAL RD







## PROPERTY PHOTOS









# GAME PHOTOS



### **CONTACT US**

Jack Baugh
916-934-3172
dcijbaugh@gmail.com

Randy Ba