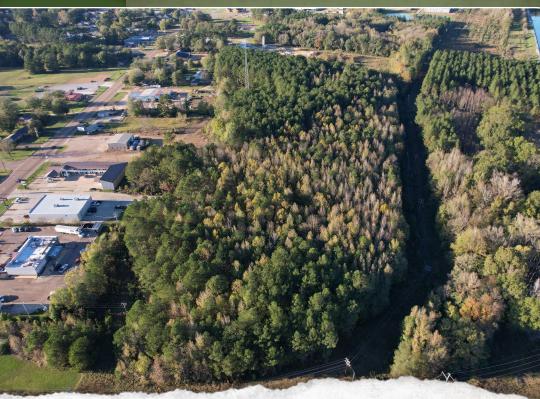

# 11.2± ACRES WEBSTER COUNTY, MS \$87,500

OFFICE (769) 888-2522 | WWW.SMALLTOWNPROPERTIES.COM

NTING PROPERTIES & REAL ESTATE<sup>™</sup>

### WELCOME TO THE WEBSTER 11.2

**INTRODUCING THE WEBSTER 11.2, SITUATED ON FACTORY ROAD, ADJOINING THE EUPORA, MS CITY LIMITS.** The 11.2± acre Webster County property offers the opportunity for a potential home site or potential development project. The tract is covered primarily with pine timber and features 415± feet of frontage along Factory Road. Utilities are available at the road. *DISCLAIMER: a cellular tower is contained within an easement on the property but neither the tower or income convey with the sale.* 

#### **PROPERTY INFORMATION:**

- 11.2± Total Acres
- Pine Timber
- County Zoning
- Adjoins Eupora City Limits
- Utilities Available at the Road
- 415± Feet Frontage on Factory Road