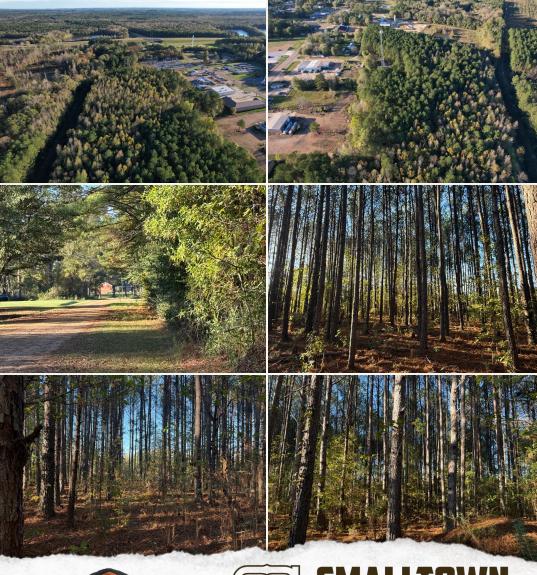

#### **PROPERTY INFORMATION:**

- 11.2± Total Acres
- Pine Timber
- County Zoning
- Adjoins Eupora City Limits
- Utilities Available at the Road
- 415± Feet Frontage on Factory Road

### WELCOME TO THE WEBSTER 11.2

**INTRODUCING THE WEBSTER 11.2, SITUATED ON FACTORY ROAD, ADJOINING THE EUPORA, MS CITY LIMITS.** The 11.2± acre Webster County property offers the opportunity for a potential home site or potential development project. The tract is covered primarily with pine timber and features 415± feet of frontage along Factory Road. Utilities are available at the road. *DISCLAIMER: a cellular tower is contained within an easement on the property but neither the tower or income convey with the sale.* 