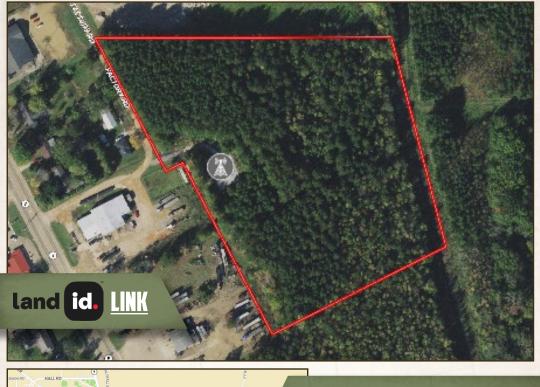

#### LOCATION:

- Factory Road Eupora, MS 39744
- Webster County

#### **COORDINATES:**

• 33.530788, -89.260874

#### **PROPERTY INFORMATION:**

- 11.2± Total Acres
- Pine Timber
- County Zoning
- Adjoins Eupora City Limits
- Utilities Available at the Road
- 415± Feet Frontage on Factory Road

### WELCOME TO THE WEBSTER 11.2

**INTRODUCING THE WEBSTER 11.2, SITUATED ON FACTORY ROAD, ADJOINING THE EUPORA, MS CITY LIMITS.** The 11.2± acre Webster County property offers the opportunity for a potential home site or potential development project. The tract is covered primarily with pine timber and features 415± feet of frontage along Factory Road. Utilities are available at the road. *DISCLAIMER: a cellular tower is contained within an easement on the property but neither the tower or income convey with the sale.* 