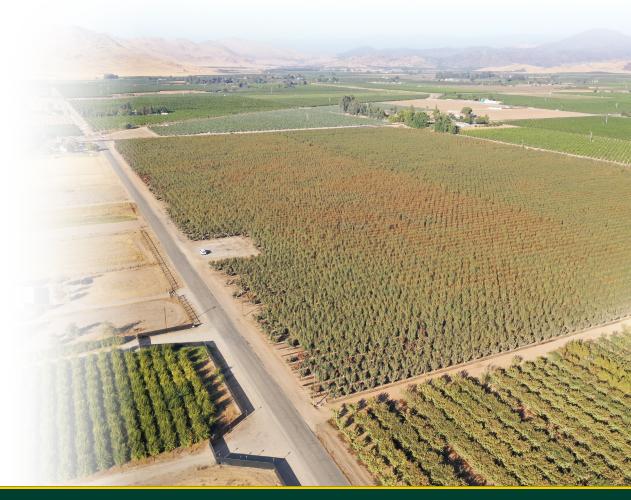

## DESCRIPTION

This 55.85-acre property in the Sanger-Reedley area of California known for tree fruit and citrus is planted to plums. The orchard features the Owen T. variety, planted in 1997. The farm is well-equipped with two submersible wells, a 20 HP and a 30 HP along with Surface water from Alta Irrigation District.

## LOCATION

South East corner of American Avenue and Englehart Avenue.