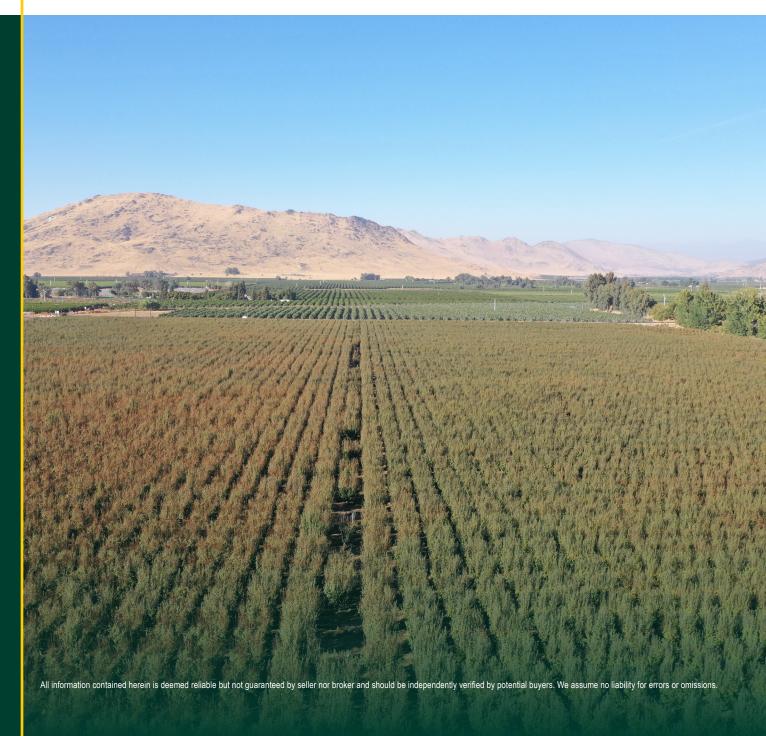

## DESCRIPTION

This 55.85-acre property in the Sanger-Reedley area of California known for tree fruit and citrus is planted to plums. The orchard features the Owen T. variety, planted in 1997. The farm is well-equipped with two submersible wells, a 20 HP and a 30 HP along with Surface water from Alta Irrigation District.

# PLANTINGS

Plums Owen T variety on 29c rootstock with 16'x12' spacing