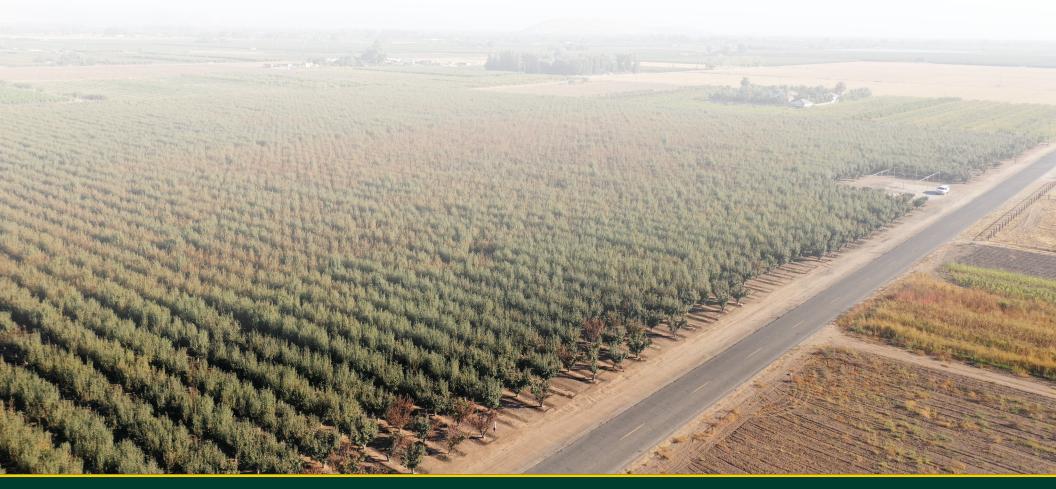

## DESCRIPTION

This 55.85-acre property in the Sanger-Reedley area of California known for tree fruit and citrus is planted to plums. The orchard features the Owen T. variety, planted in 1997. The farm is well-equipped with two submersible wells, a 20 HP and a 30 HP along with Surface water from Alta Irrigation District.

# PLANTINGS

Plums Owen T variety on 29c rootstock with 16'x12' spacing