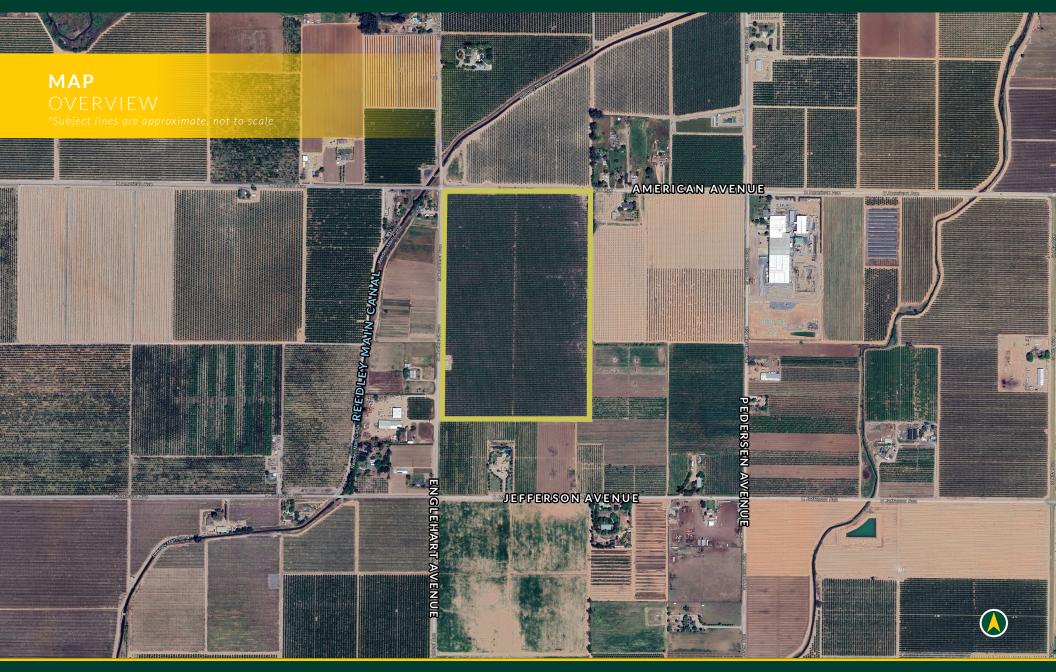

## LOCATION

South East corner of American Avenue and Englehart Avenue.

# LAND GROUP 3: SANGER RIVER BOTTOM CROP MAP\* \*Subject lines are approximate, not to scale AMERICAN AVENUE REEDLEY MAIN CANAL PEDERSEN AVENUE ENGLEHART AVENUE JEFFERSON AVENUE KEY PUMP & WELL

| LAND GROUP 3: SANGER RIVER BOTTOM |                   |                   |               |      |         |          |               |                                                |
|-----------------------------------|-------------------|-------------------|---------------|------|---------|----------|---------------|------------------------------------------------|
| RANCH<br>#                        | FARMABLE<br>ACRES | ASSESSED<br>ACRES | PLANT<br>DATE | CROP | VARIETY | DISTRICT | APN           | WELL(s)                                        |
| G003                              |                   |                   |               |      |         | AID      | - 373-020-61S | (1) 20HP Submersible<br>& (1) 30HP Submersible |
| G003A                             | 55.85             |                   | 1997          | Plum | Owen T  | AID      |               |                                                |
| TOTALS                            | 55.85             | 57.7              |               |      |         |          |               | (2) WELLS                                      |