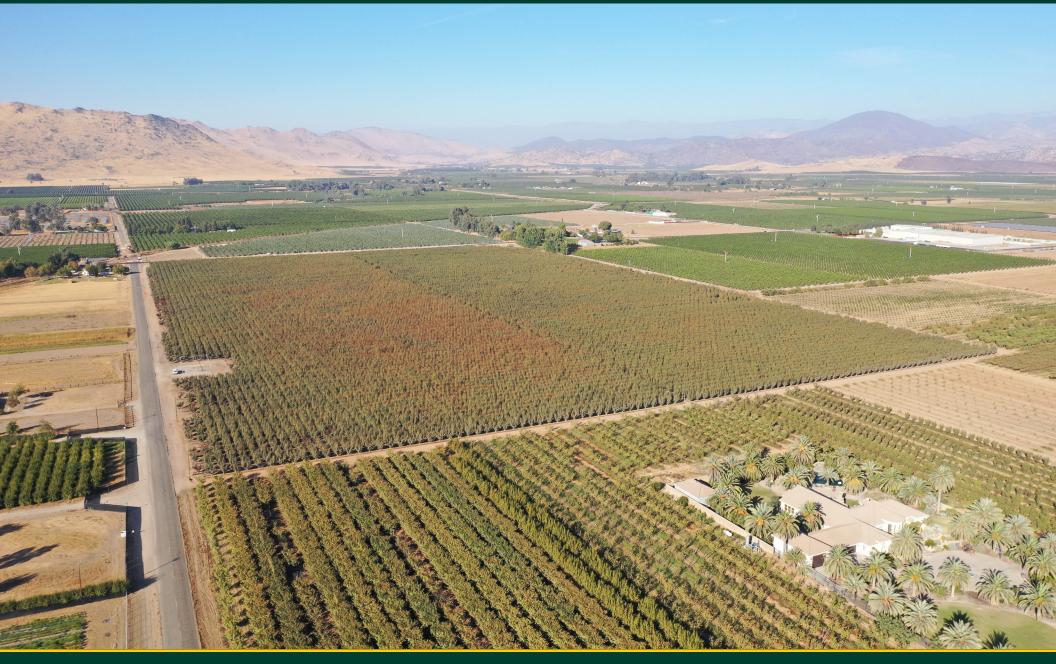

## DESCRIPTION

This 55.85-acre property in the Sanger-Reedley area of California known for tree fruit and citrus is planted to plums. The orchard features the Owen T. variety, planted in 1997. The farm is well-equipped with two submersible wells, a 20 HP and a 30 HP along with Surface water from Alta Irrigation District.

## LOCATION

South East corner of American Avenue and Englehart Avenue.

# PLANTINGS

Plums Owen T variety on 29c rootstock with 16'x12' spacing