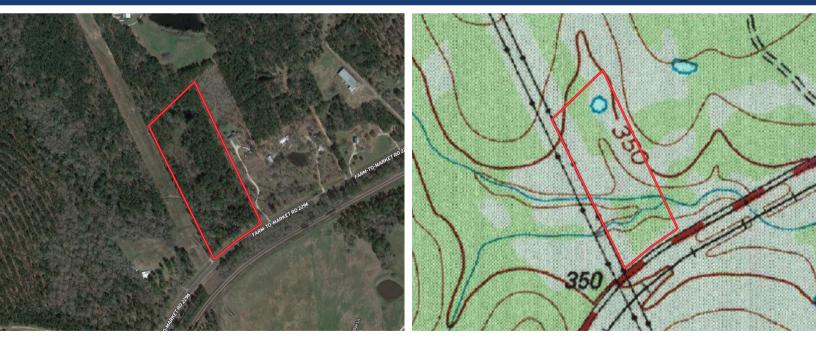

## 11.46 +/- Acres

## FM 2296 ROAD Property lines are approxi

11.46 +/- Acres

## 11.462 ACRES

Beautiful property in great location! This 11.46, +/- acre unrestricted tract has approximately 450 feet of FM frontage with two entrances, a mix of hardwood and pine trees and sandy loam soil. It is located in New Waverly ISD and ready for you to come make it yours!