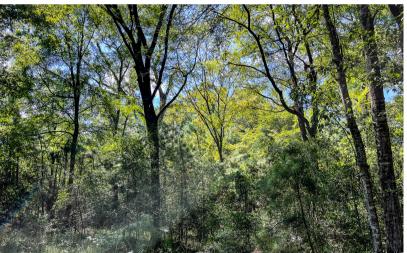

## 11.462 ACRES

Beautiful property in great location! This 11.46, +/- acre unrestricted tract has approximately 450 feet of FM frontage with two entrances, a mix of hardwood and pine trees and sandy loam soil. It is located in New Waverly ISD and ready for you to come make it yours!