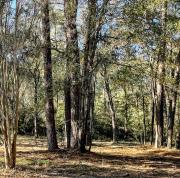

## 11.462 ACRES

Beautiful property in great location! This 11.46, +/- acre unrestricted tract has approximately 450 feet of FM frontage with two entrances, a mix of hardwood and pine trees and sandy loam soil. It is located in New Waverly ISD and ready for you to come make it yours!