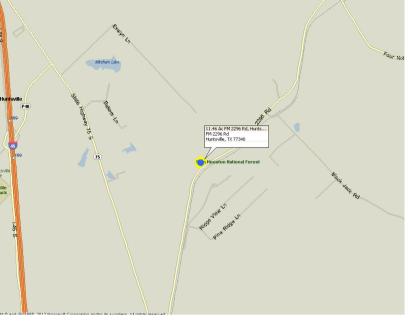

## 11.46 +/- Acres

## FM 2296 ROAD Property lines are approxi



11.46 +/- Acres







## 11.462 ACRES





Beautiful property in great location! This 11.46, +/- acre unrestricted tract has approximately 450 feet of FM frontage with two entrances, a mix of hardwood and pine trees and sandy loam soil. It is located in New Waverly ISD and ready for you to come make it yours!





MLS

Markham Realty Selling Quality Texas Properties Since 1970 contact@markhamrealty.com 936-295-5989 | markhamrealty.com



Scan here for additional information & photos.

Information furnished is from sources deemed reliable, but is not guaranteed by Markham Realty, Inc. The offerings are subject to change in price, errors, omissions, prior sales, or withdrawal without notice. Square footage, acreage size and lot dimensions are approximate. All persons and firms named in this brochure are licensed brokers or salesp