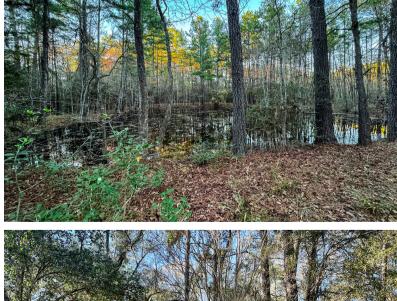

## 11.462 ACRES

Beautiful property in great location! This 11.46, +/- acre unrestricted tract has approximately 450 feet of FM frontage with two entrances, a mix of hardwood and pine trees and sandy loam soil. It is located in New Waverly ISD and ready for you to come make it yours!