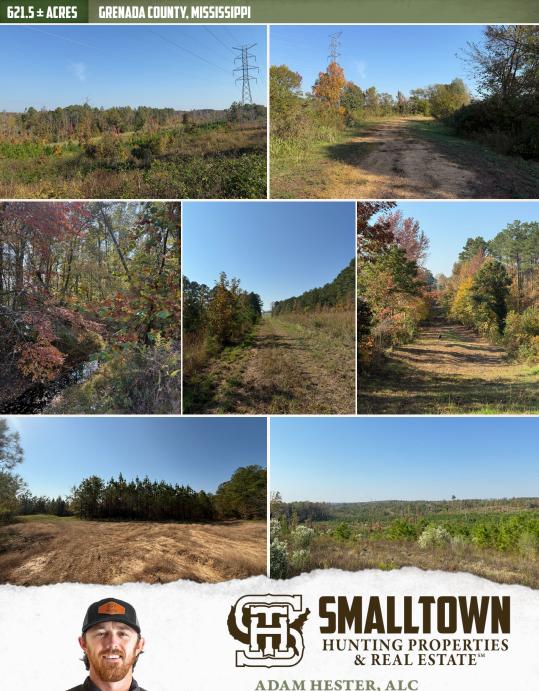

### **PROPERTY INFORMATION:**

- 621.5 ± Total Acres
- 215± Acres of 8± Year Old **Plantation Pines**
- Stream Management Zones
- Internal Trail System
- Seasonal Creek
- Rolling Terrain
- Various Food Plot Locations

Currently, the property includes nearly 215 acres of  $8\pm$  year old plantation pine, complemented by newly planted pine and designated Stream Management Zones. An established trail system allows for easy access from both the north and south ends. For avid deer and turkey hunters, this tract features a high transmission line stretching approximately 1.25 miles, along with two pipelines covering 1.25 and 1.5 miles, respectively. These are prime locations for planting food plots, creating bedding areas, and establishing transition zones for wildlife. The rolling terrain, abundant habitat, and seasonal creek provide an excellent environment for creating a thriving wildlife haven.

If you are considering building your dream home or cabin, there are several ideal, secluded sites with utilities nearby, ready for verification with local providers. The Grenada 621.5 presents a great chance to own recreational and investment property in a sought-after area.