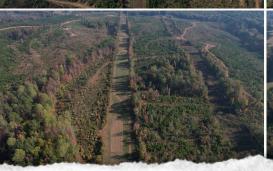

Currently, the property includes nearly 215 acres of  $8\pm$  year old plantation pine, complemented by newly planted pine and designated Stream Management Zones. An established trail system allows for easy access from both the north and south ends. For avid deer and turkey hunters, this tract features a high transmission line stretching approximately 1.25 miles, along with two pipelines covering 1.25 and 1.5 miles, respectively. These are prime locations for planting food plots, creating bedding areas, and establishing transition zones for wildlife. The rolling terrain, abundant habitat, and seasonal creek provide an excellent environment for creating a thriving wildlife haven.