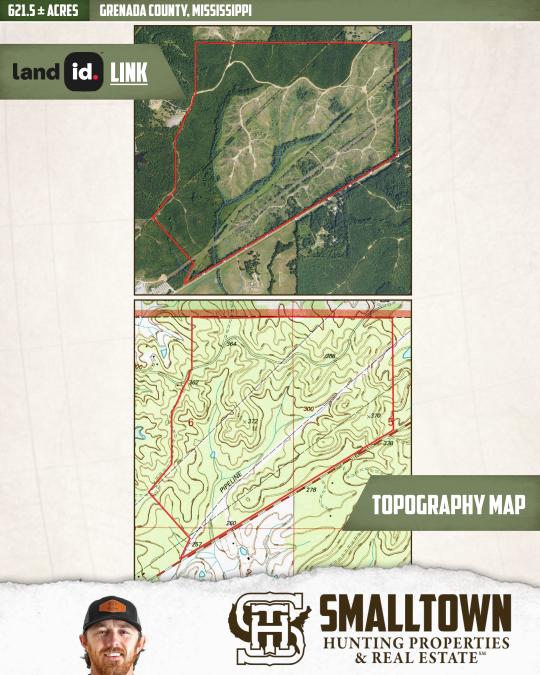

### **PROPERTY INFORMATION:**

- 621.5 ± Total Acres
- 215± Acres of 8± Year Old **Plantation Pines**
- Stream Management Zones
- Internal Trail System
- Seasonal Creek
- Rolling Terrain
- Various Food Plot Locations

Currently, the property includes nearly 215 acres of  $8\pm$  year old plantation pine, complemented by newly planted pine and designated Stream Management Zones. An established trail system allows for easy access from both the north and south ends. For avid deer and turkey hunters, this tract features a high transmission line stretching approximately 1.25 miles, along with two pipelines covering 1.25 and 1.5 miles, respectively. These are prime locations for planting food plots, creating bedding areas, and establishing transition zones for wildlife. The rolling terrain, abundant habitat, and seasonal creek provide an excellent environment for creating a thriving wildlife haven.