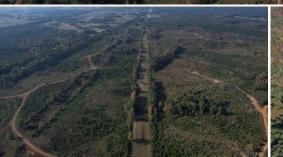

Currently, the property includes nearly 215 acres of  $8\pm$  year old plantation pine, complemented by newly planted pine and designated Stream Management Zones. An established trail system allows for easy access from both the north and south ends. For avid deer and turkey hunters, this tract features a high transmission line stretching approximately 1.25 miles, along with two pipelines covering 1.25 and 1.5 miles, respectively. These are prime locations for planting food plots, creating bedding areas, and establishing transition zones for wildlife. The rolling terrain, abundant habitat, and seasonal creek provide an excellent environment for creating a thriving wildlife haven.