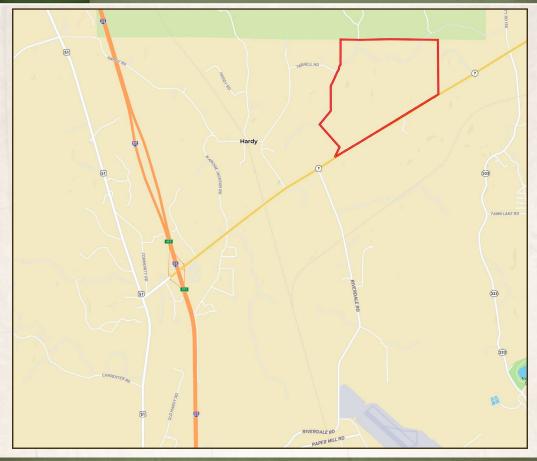

### LOCATION:

- Highway 7 Coffeeville, MS 38922
- Grenada County
- Frontage on Highway 7 & County Road 72
- 15± Minutes North of Grenada

#### 621.5 ± ACRES GRENADA COUNTY, MISSISSIPPI

Directions From I-55 North at Grenada: Travel north for approximately 15 minutes to the Hwy 7 Exit. Go east for 2.5 miles and the property will be on your left. LINK TO GOOGLE MAP DIRECTIONS