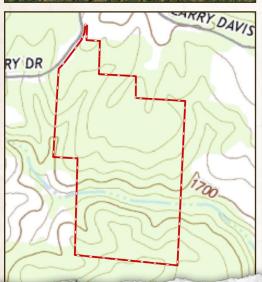

#### **LOCATION:**

- Industry Drive
- Spencer, TN 38585
- Van Buren County
- 30± Miles S of Cookeville
- 109± Miles E of Nashville
- 115± Miles W of Knoxville
- 500± Yards from Fall Creek Falls State Park

#### JASON HEATHCOE

PRINCIPAL BROKER

C: 931-808-0624 O: 423-568-8339

jason@smalltownproperties.com

P.O. Box 9 - Birchwood, TN 37308

Directions From Spencer, Turn left onto Shelby A Rhinehart Memorial Hwy (TN-111 S) and travel 0.7 miles. Turn left onto Drake and Shockley Street and continue 0.3 miles. Turn right onto Industry Drive, In 0.4 miles, the property will be on the left.