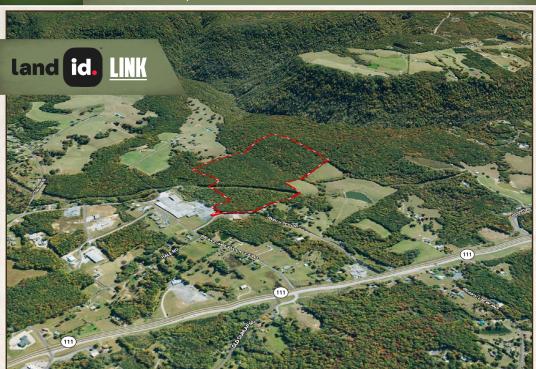

### PROPERTY INFORMATION:

- 65± Acres
- Great Whitetail Deer and Turkey Population
- Multiple Potential Homesites
- Merchantable Timber
- Utilities Available

### **WELCOME TO THE VAN BUREN 65**

WHEN YOU THINK OF TENNESSEE, YOU THINK OF BIG, PRETTY HARDWOODS, CREEKS, AND LOTS OF WILDLIFE. The Van Buren 65, located just outside of Spencer, is about as close to that description and even more. Upon initial evaluation of the property, abundant whitetail deer sign was evident, even right off Industry Drive. Scrapes and rubs are literally all over this 65± acre Van Buren County tract. This tract has been virtually untouched for years...there are only remnants of an old 4-wheeler trail, making this place a blank canvas for recreation or creating an amazing homestead in the hardwoods. Utilities are available at the road, so creating your own slice of heaven is waiting on you.

The deer and turkey hunting seems incredible. The back property line is less than 500 yards away from Fall Creek Falls State Park, and judging the size of one of these rubs, there are some really nice deer here. At the time of the photos, there were more than a dozen whitetail deer located aerially by thermal drone. Big white oaks, red oaks, and mountain oaks seem to be providing a lot of food for these animals. It would be very easy to create several food plots, ideally along the cleared roadbed through the middle of the property. This place really could be a world-class hunting tract.