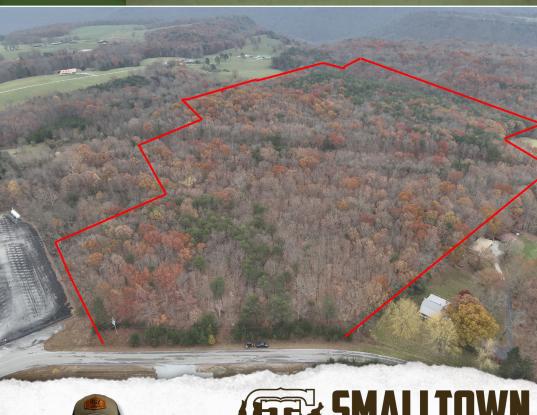

### 65± ACRES VAN BUREN COUNTY, TN \$347,500

### PROPERTY INFORMATION:

- 65± Acres
- Great Whitetail Deer and Turkey Population
- Multiple Potential Homesites
- Merchantable Timber
- Utilities Available

### **WELCOME TO THE VAN BUREN 65**

WHEN YOU THINK OF TENNESSEE, YOU THINK OF BIG, PRETTY HARDWOODS, CREEKS, AND LOTS OF WILDLIFE. The Van Buren 65, located just outside of Spencer, is about as close to that description and even more. Upon initial evaluation of the property, abundant whitetail deer sign was evident, even right off Industry Drive. Scrapes and rubs are literally all over this 65± acre Van Buren County tract. This tract has been virtually untouched for years...there are only remnants of an old 4-wheeler trail, making this place a blank canvas for recreation or creating an amazing homestead in the hardwoods. Utilities are available at the road, so creating your own slice of heaven is waiting on you.