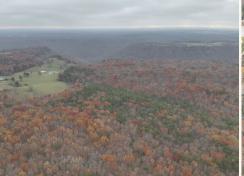

### **WELCOME TO THE VAN BUREN 65**

WHEN YOU THINK OF TENNESSEE, YOU THINK OF BIG, PRETTY HARDWOODS, CREEKS, AND LOTS OF WILDLIFE. The Van Buren 65, located just outside of Spencer, is about as close to that description and even more. Upon initial evaluation of the property, abundant whitetail deer sign was evident, even right off Industry Drive. Scrapes and rubs are literally all over this 65± acre Van Buren County tract. This tract has been virtually untouched for years...there are only remnants of an old 4-wheeler trail, making this place a blank canvas for recreation or creating an amazing homestead in the hardwoods. Utilities are available at the road, so creating your own slice of heaven is waiting on you.

The deer and turkey hunting seems incredible. The back property line is less than 500 yards away from Fall Creek Falls State Park, and judging the size of one of these rubs, there are some really nice deer here. At the time of the photos, there were more than a dozen whitetail deer located aerially by thermal drone. Big white oaks, red oaks, and mountain oaks seem to be providing a lot of food for these animals. It would be very easy to create several food plots, ideally along the cleared roadbed through the middle of the property. This place really could be a world-class hunting tract.