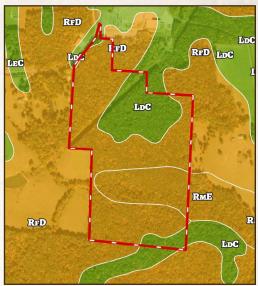

### PROPERTY INFORMATION:

- 65± Acres
- Great Whitetail Deer and Turkey Population
- Multiple Potential Homesites
- Merchantable Timber
- Utilities Available

### **MORE ABOUT THE VAN BUREN 65**

The potential homesites are virtually endless: overlooking the creek bottom, the stream, or along the ridge top. If you've ever thought about building a home amongst the tall hardwoods, this place is absolutely worth considering.