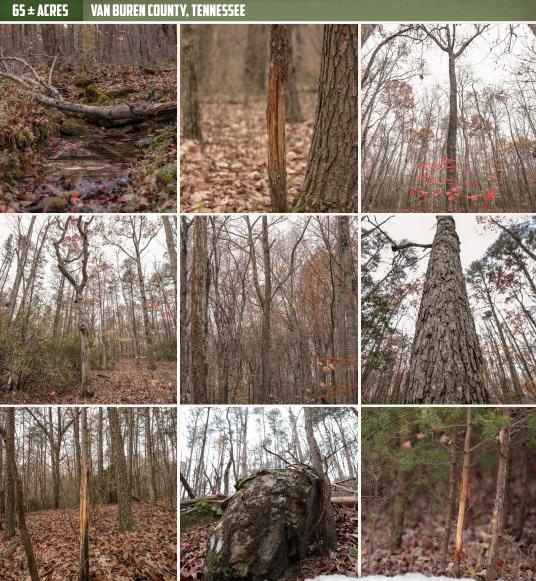

### **WELCOME TO THE VAN BUREN 65**

WHEN YOU THINK OF TENNESSEE, YOU THINK OF BIG, PRETTY HARDWOODS, CREEKS, AND LOTS OF WILDLIFE. The Van Buren 65, located just outside of Spencer, is about as close to that description and even more. Upon initial evaluation of the property, abundant whitetail deer sign was evident, even right off Industry Drive. Scrapes and rubs are literally all over this 65± acre Van Buren County tract. This tract has been virtually untouched for years...there are only remnants of an old 4-wheeler trail, making this place a blank canvas for recreation or creating an amazing homestead in the hardwoods. Utilities are available at the road, so creating your own slice of heaven is waiting on you.

The deer and turkey hunting seems incredible. The back property line is less than 500 yards away from Fall Creek Falls State Park, and judging the size of one of these rubs, there are some really nice deer here. At the time of the photos, there were more than a dozen whitetail deer located aerially by thermal drone. Big white oaks, red oaks, and mountain oaks seem to be providing a lot of food for these animals. It would be very easy to create several food plots, ideally along the cleared roadbed through the middle of the property. This place really could be a world-class hunting tract.

### **MORE ABOUT THE VAN BUREN 65**

The potential homesites are virtually endless: overlooking the creek bottom, the stream, or along the ridge top. If you've ever thought about building a home amongst the tall hardwoods, this place is absolutely worth considering.