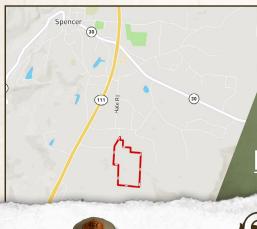

#### **LOCATION:**

- Industry Drive
- Spencer, TN 38585
- Van Buren County
- 30± Miles S of Cookeville
- 109± Miles E of Nashville
- 115± Miles W of Knoxville
- 500± Yards from Fall Creek Falls State Park

#### JASON HEATHCOE

PRINCIPAL BROKER

C: 931-808-0624 O: 423-568-8339

jason@smalltownproperties.com

P.O. Box 9 - Birchwood, TN 37308

Directions From Spencer, Turn left onto Shelby A Rhinehart Memorial Hwy (TN-111 S) and travel 0.7 miles. Turn left onto Drake and Shockley Street and continue 0.3 miles. Turn right onto Industry Drive, In 0.4 miles, the property will be on the left.

**LINK TO GOOGLE MAP DIRECTIONS** 