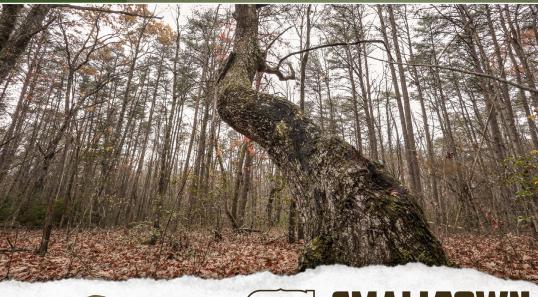

### **WELCOME TO THE VAN BUREN 65**

WHEN YOU THINK OF TENNESSEE, YOU THINK OF BIG, PRETTY HARDWOODS, CREEKS, AND LOTS OF WILDLIFE. The Van Buren 65, located just outside of Spencer, is about as close to that description and even more. Upon initial evaluation of the property, abundant whitetail deer sign was evident, even right off Industry Drive. Scrapes and rubs are literally all over this 65± acre Van Buren County tract. This tract has been virtually untouched for years...there are only remnants of an old 4-wheeler trail, making this place a blank canvas for recreation or creating an amazing homestead in the hardwoods. Utilities are available at the road, so creating your own slice of heaven is waiting on you.

The deer and turkey hunting seems incredible. The back property line is less than 500 yards away from Fall Creek Falls State Park, and judging the size of one of these rubs, there are some really nice deer here. At the time of the photos, there were more than a dozen whitetail deer located aerially by thermal drone. Big white oaks, red oaks, and mountain oaks seem to be providing a lot of food for these animals. It would be very easy to create several food plots, ideally along the cleared roadbed through the middle of the property. This place really could be a world-class hunting tract.