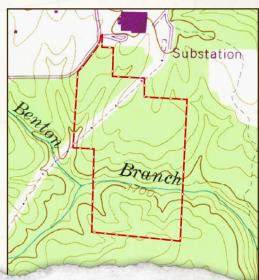

### PROPERTY INFORMATION:

- 65± Acres
- Great Whitetail Deer and Turkey Population
- Multiple Potential Homesites
- Merchantable Timber
- Utilities Available

### **WELCOME TO THE VAN BUREN 65**

WHEN YOU THINK OF TENNESSEE, YOU THINK OF BIG, PRETTY HARDWOODS, CREEKS, AND LOTS OF WILDLIFE. The Van Buren 65, located just outside of Spencer, is about as close to that description and even more. Upon initial evaluation of the property, abundant whitetail deer sign was evident, even right off Industry Drive. Scrapes and rubs are literally all over this 65± acre Van Buren County tract. This tract has been virtually untouched for years...there are only remnants of an old 4-wheeler trail, making this place a blank canvas for recreation or creating an amazing homestead in the hardwoods. Utilities are available at the road, so creating your own slice of heaven is waiting on you.

The deer and turkey hunting seems incredible. The back property line is less than 500 yards away from Fall Creek Falls State Park, and judging the size of one of these rubs, there are some really nice deer here. At the time of the photos, there were more than a dozen whitetail deer located aerially by thermal drone. Big white oaks, red oaks, and mountain oaks seem to be providing a lot of food for these animals. It would be very easy to create several food plots, ideally along the cleared roadbed through the middle of the property. This place really could be a world-class hunting tract.