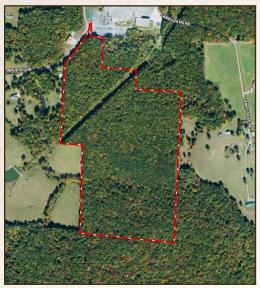

### 65± ACRES VAN BUREN COUNTY, TN \$347,500

### PROPERTY INFORMATION:

- 65± Acres
- Great Whitetail Deer and Turkey Population
- Multiple Potential Homesites
- Merchantable Timber
- Utilities Available

### **WELCOME TO THE VAN BUREN 65**

WHEN YOU THINK OF TENNESSEE, YOU THINK OF BIG, PRETTY HARDWOODS, CREEKS, AND LOTS OF WILDLIFE. The Van Buren 65, located just outside of Spencer, is about as close to that description and even more. Upon initial evaluation of the property, abundant whitetail deer sign was evident, even right off Industry Drive. Scrapes and rubs are literally all over this 65± acre Van Buren County tract. This tract has been virtually untouched for years...there are only remnants of an old 4-wheeler trail, making this place a blank canvas for recreation or creating an amazing homestead in the hardwoods. Utilities are available at the road, so creating your own slice of heaven is waiting on you.