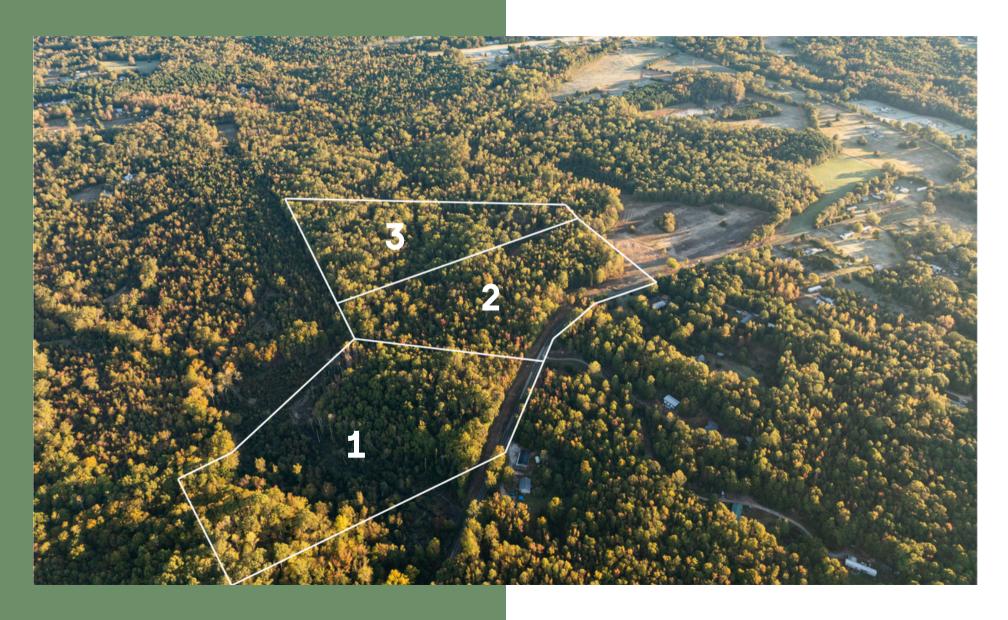

### **Parcel Overview**

Lot 1 | Greenville TMS#: 0598010100600 Lot 2 | Greenville TMS#: 0598010100601 Lot 3 | Greenville TMs#: 0598010100602

#### Offering Summary

| Lot 1: | ±17.68 Acres   \$495,000.00 |
|--------|-----------------------------|
| Lot 2: | ±18.71 Acres   \$500,000.00 |
| Lot 3: | ±14.36 Acres   \$450,000.00 |

Acreage, taxes, utilities and lot dimensions to be verified by Buyer and/or Buyers agent