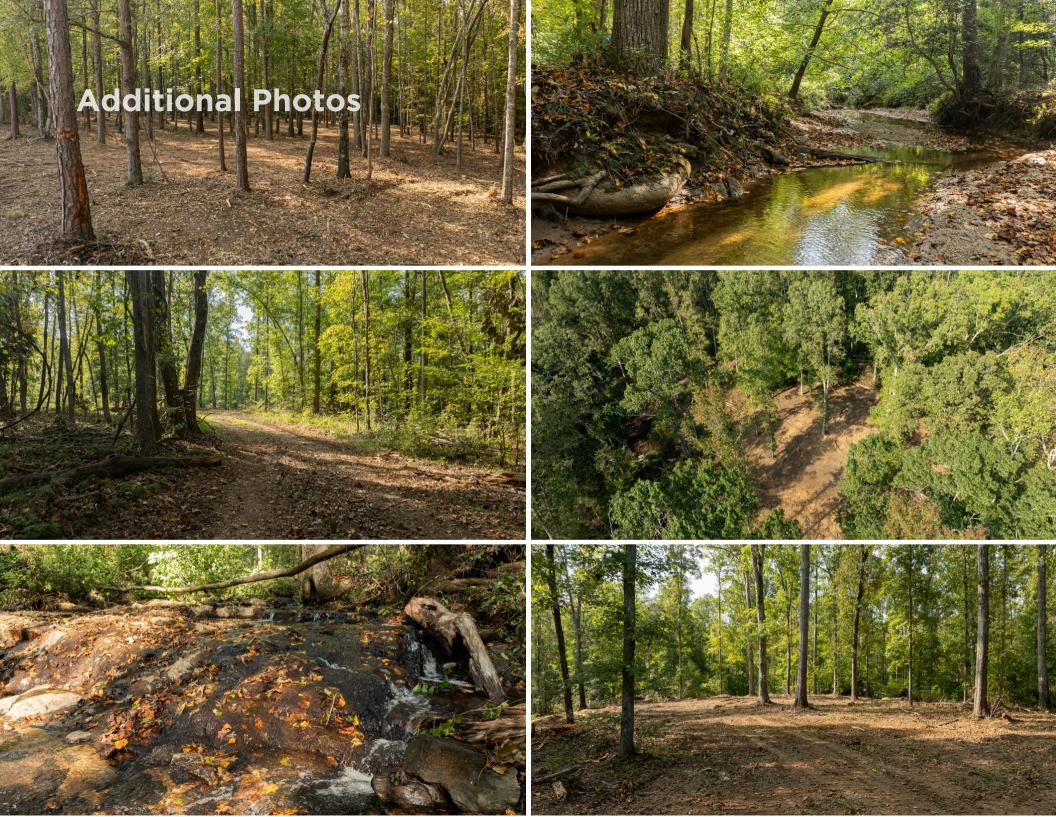

#### **Property Highlights**

- A blend of hardwoods and pines
- Chapman Branch Creek frontage
- Ready-to-build homesites, complete with perc tests and DHEC permits
- Conveniently located near Highway 25