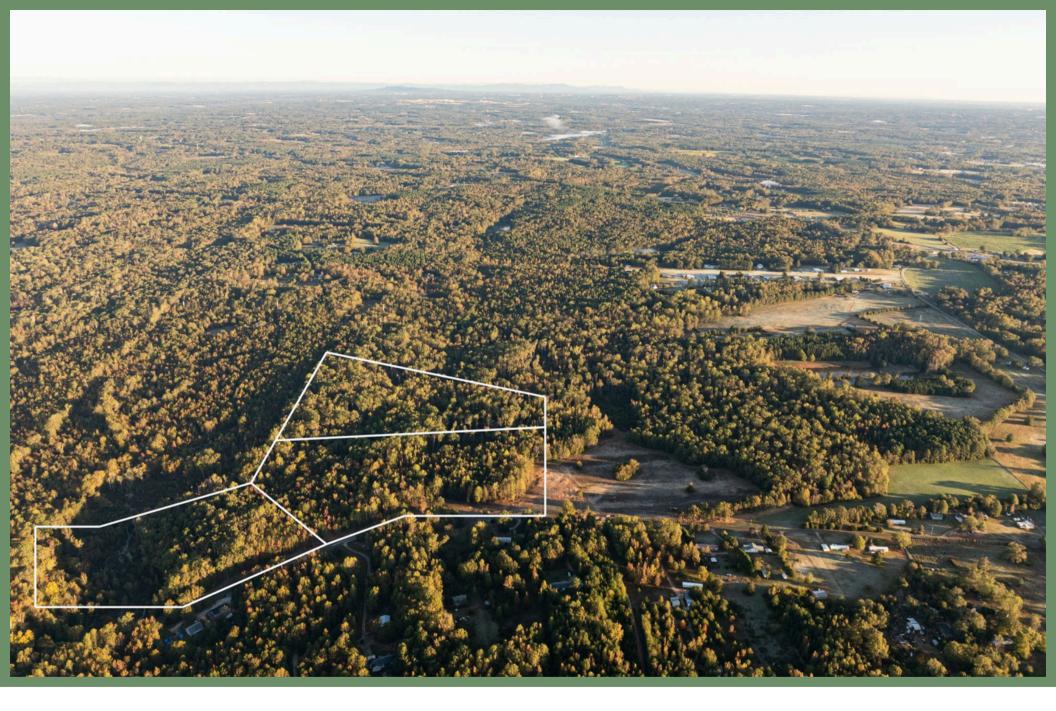

### **Parcel Overview**

Lot 1 | Greenville TMS#: 0598010100600 Lot 2 | Greenville TMS#: 0598010100601 Lot 3 | Greenville TMs#: 0598010100602

#### Offering Summary

| Lot 1: | ±17.68 Acres   \$495,000.00 |
|--------|-----------------------------|
| Lot 2: | ±18.71 Acres   \$500,000.00 |
| Lot 3: | ±14.36 Acres   \$450,000.00 |

Acreage, taxes, utilities and lot dimensions to be verified by Buyer and/or Buyers agent