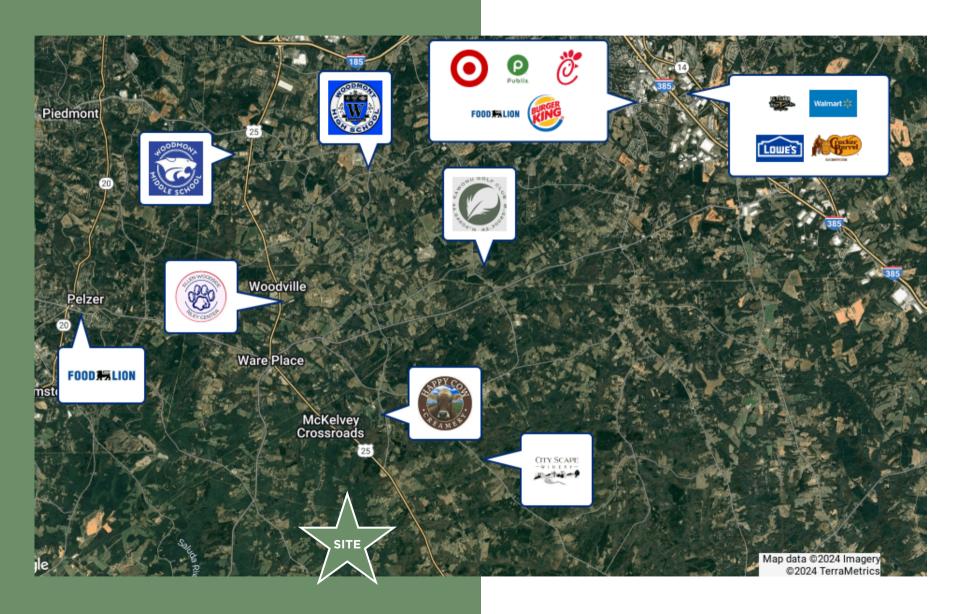

#### Location Highlights

- ±5 min to Happy Cow Creamery
- ±7 min to City Scape Winery
- ±20 min to Target, Chick-Fil-A, and Publix
- ±20 min to Fountain Inn
- ±30 min to Simpsonville
- ±40 min to Greenville

## Мар

Belton, SC