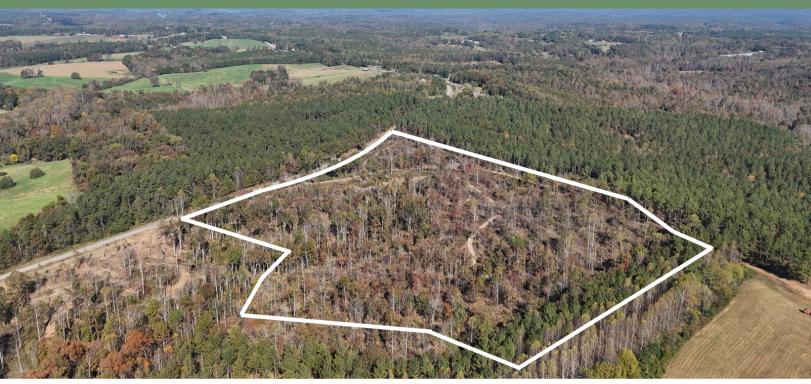

### ±30.1 Acres in Toccoa, GA

### O Tower Road | Toccoa, GA 30577

#### PROPERTY AND LOCATION HIGHLIGHTS

- Zoning: AR (Agricultural Residential)
- Located ± 9 minutes from Interstate 85 and any desired restaurants like Chick-fil-a, Whataburger, Zaxby's, and more!
- You can have your boat in Lake Hartwell in less than 10 minutes
- Buyer has an opportunity for an affordable dream homesite with water feature and unbelievable location
- \*\*Acreage and utility to be verified by Buyer and/or Buyer's Agent

#### OFFERING SUMMARY

**Lot Size:** ± 30.1 Acres **Sale Price:** \$190,000.00