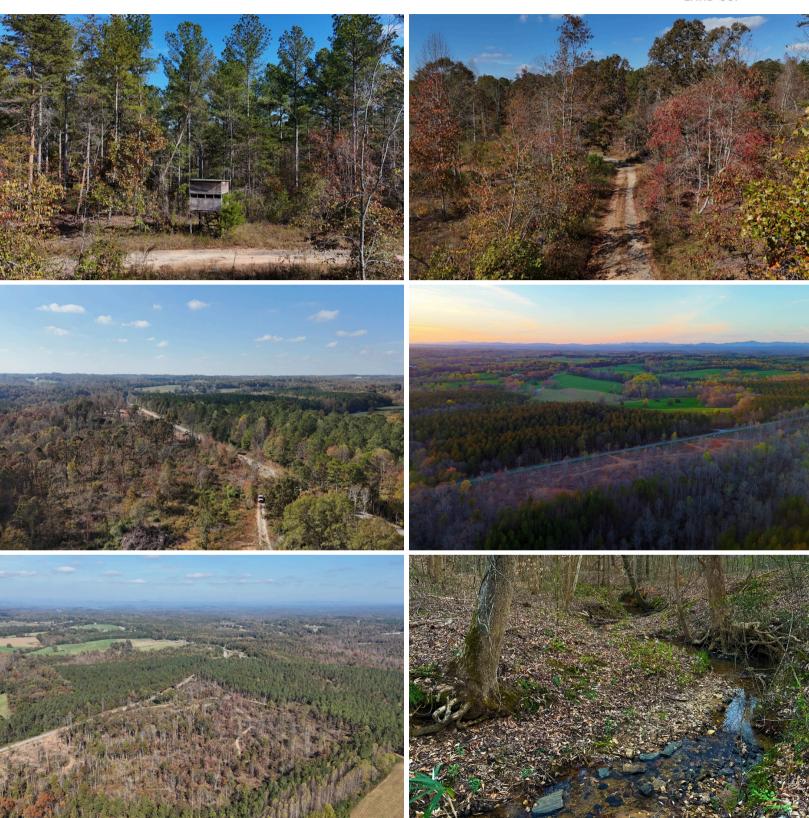

#### PROPERTY AND LOCATION HIGHLIGHTS

- Zoning: AR (Agricultural Residential)
- Located ± 9 minutes from Interstate 85 and any desired restaurants like Chick-fil-a, Whataburger, Zaxby's, and more!
- You can have your boat in Lake Hartwell in less than 10 minutes
- Buyer has an opportunity for an affordable dream homesite with water feature and unbelievable location
- \*\*Acreage and utility to be verified by Buyer and/or Buyer's Agent