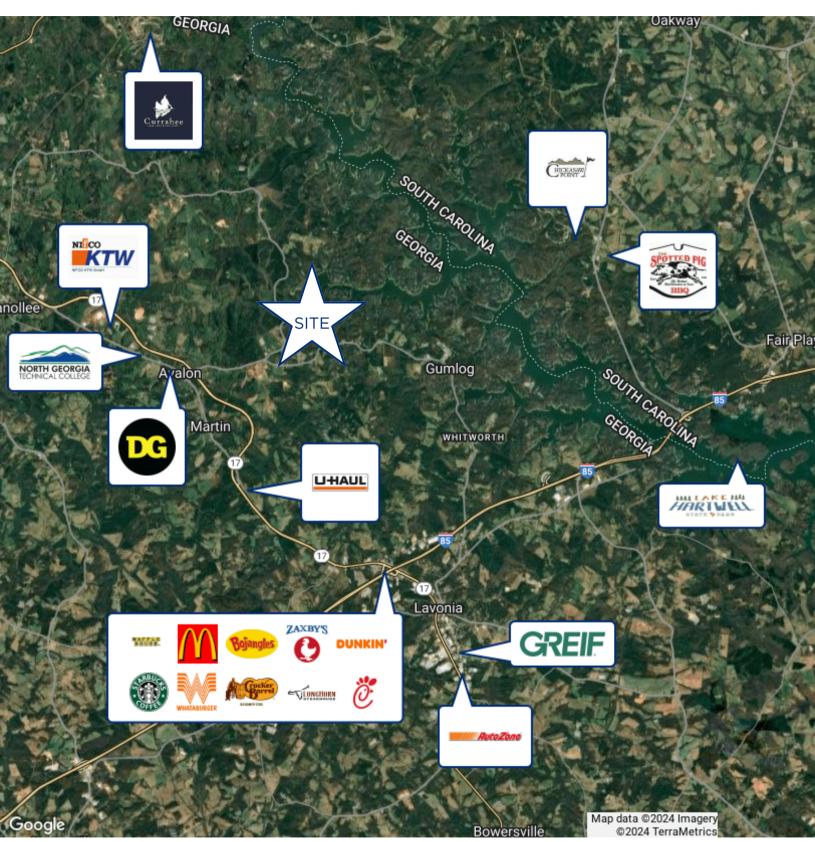

#### PROPERTY AND LOCATION HIGHLIGHTS

- Zoning: AR (Agricultural Residential)
- Located ± 9 minutes from Interstate 85 and any desired restaurants like Chick-fil-a, Whataburger, Zaxby's, and more!
- You can have your boat in Lake Hartwell in less than 10 minutes
- Buyer has an opportunity for an affordable dream homesite with water feature and unbelievable location
- \*\*Acreage and utility to be verified by Buyer and/or Buyer's Agent