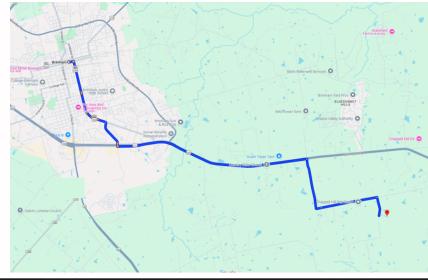

#### DRIVING DIRECTION.

Take Hwy 290 W in Chappell Hill towards Brenham, turn left on Jozwiak Rd, becomes Chadwick Hogan in curve of road. Turn right at Caney Creek Rd. Lot on the left.

All information is deemed reliable, but is not warranted by MOCK RANCHES GROUP. All information is subject to change without prior notice.