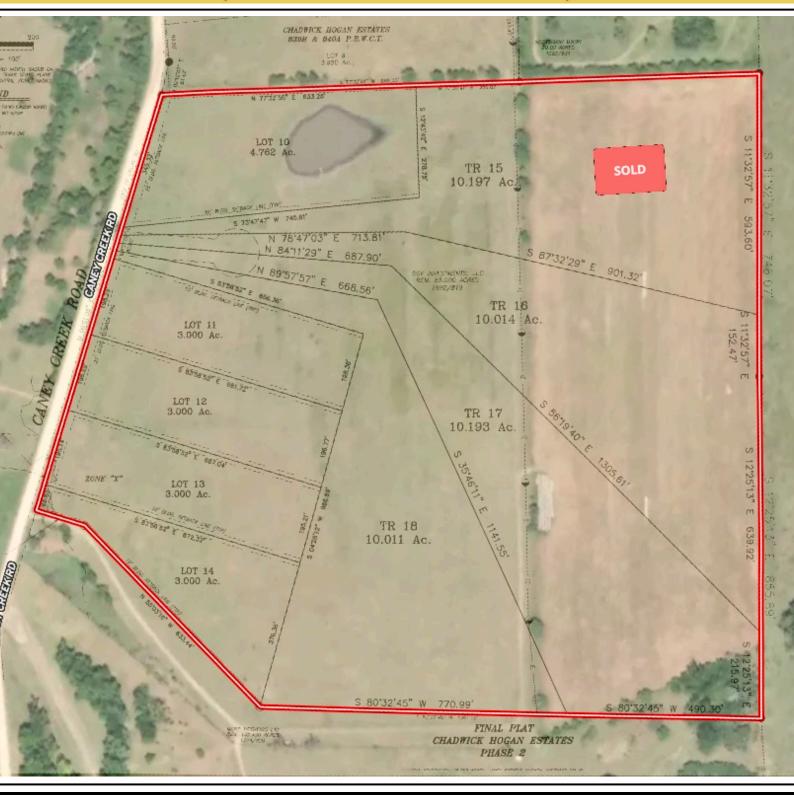

### O CANEY CREEK RD, CHAPPELL HILL, TX 77426

WASHINGTON COUNTY

LOT 10 - 4± ACRES | \$309,530

(OTHER TRACTS AVAILABLE)

### PROPERTY DESCRIPTION.

Welcome to Chadwick Hogan Estates Phase 2! Conveniently located with easy access to HWY 290 to commute to Houston or Austin. 4.5 miles to Historic downtown Chappell Hill with many fine dining restaurants, taverns, historical sites, antique and music venues. 7 miles to the major shopping locations in Brenham at HWY 36/290, hospital, medical clinics, restaurants. 66 miles to Houston, 97 miles to Austin or 63 miles to Bryan College Station. This tract #10 is a 4.762 acre tract with pond. Driveway culvert to be installed by seller. Restricted for residential, agricultural or wildlife use, no commercial business. Minimum 1500 sf of residence, no mobile, rv or manufactured homes. No HOA. Minimal taxes for county and school, no MUD or city taxes. Several lots available!! Lots can be purchased in any configuration. Owner financing options available, contact for pricing and terms.