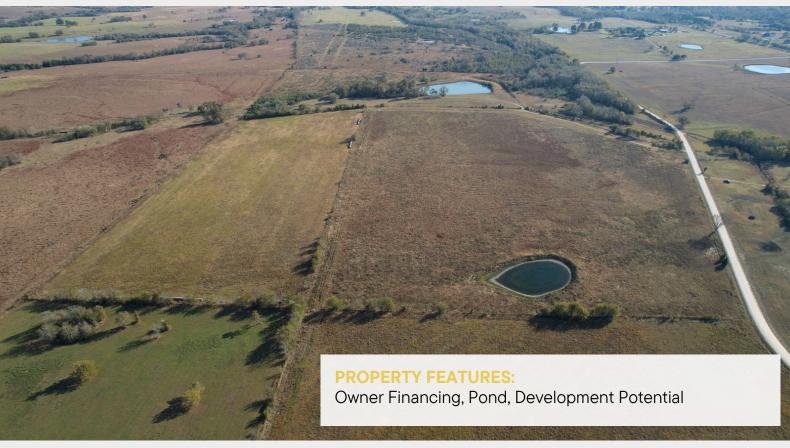

### PROPERTY DESCRIPTION.

Welcome to Chadwick Hogan Estates Phase 2! Conveniently located with easy access to HWY 290 to commute to Houston or Austin. 4.5 miles to Historic downtown Chappell Hill with many fine dining restaurants, taverns, historical sites, antique and music venues. 7 miles to the major shopping locations in Brenham at HWY 36/290, hospital, medical clinics, restaurants. 66 miles to Houston, 97 miles to Austin or 63 miles to Bryan College Station. This tract #10 is a 4.762 acre tract with pond. Driveway culvert to be installed by seller. Restricted for residential, agricultural or wildlife use, no commercial business. Minimum 1500 sf of residence, no mobile, rv or manufactured homes. No HOA. Minimal taxes for county and school, no MUD or city taxes. Several lots available!! Lots can be purchased in any configuration. Owner financing options available, contact for pricing and terms.