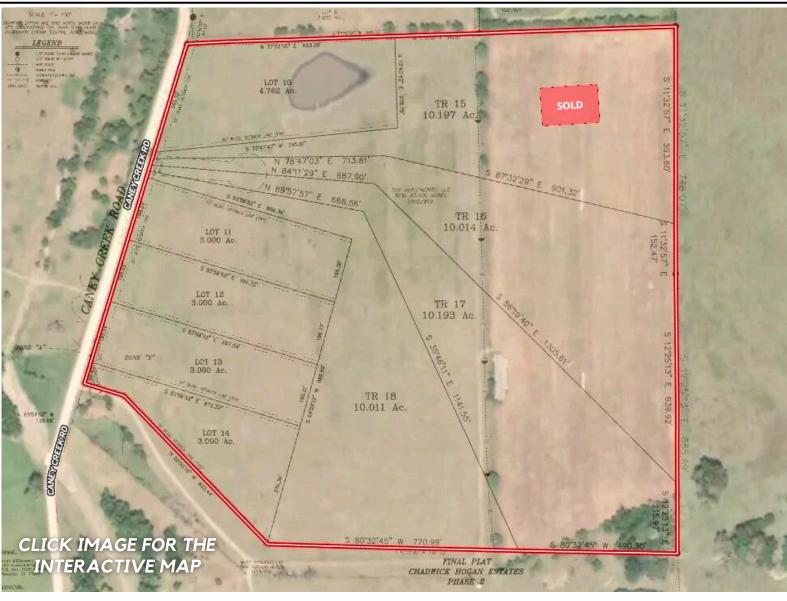

### O CANEY CREEK RD, CHAPPELL HILL, TX 77426

WASHINGTON COUNTY

LOT 10 - 4± ACRES | \$309,530

(OTHER TRACTS AVAILABLE)

### PROPERTY DESCRIPTION.

Welcome to Chadwick Hogan Estates Phase 2! Conveniently located with easy access to HWY 290 to commute to Houston or Austin. 4.5 miles to Historic downtown Chappell Hill with many fine dining restaurants, taverns, historical sites, antique and music venues. 7 miles to the major shopping locations in Brenham at HWY 36/290, hospital, medical clinics, restaurants. 66 miles to Houston, 97 miles to Austin or 63 miles to Bryan College Station. This tract #10 is a 4.762 acre tract with pond. Driveway culvert to be installed by seller. Restricted for residential, agricultural or wildlife use, no commercial business. Minimum 1500 sf of residence, no mobile, rv or manufactured homes. No HOA. Minimal taxes for county and school, no MUD or city taxes. Several lots available!! Lots can be purchased in any configuration. Owner financing options available, contact for pricing and terms.