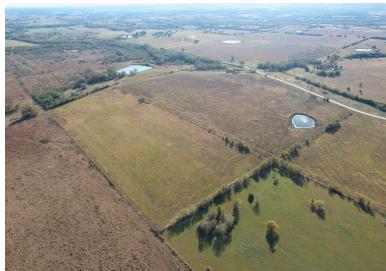

### PROPERTY DESCRIPTION.

Welcome to Chadwick Hogan Estates Phase 2! Conveniently located with easy access to HWY 290 to commute to Houston or Austin. 4.5 miles to Historic downtown Chappell Hill with many fine dining restaurants, taverns, historical sites, antique and music venues. 7 miles to the major shopping locations in Brenham at HWY 36/290, hospital, medical clinics, restaurants. 66 miles to Houston, 97 miles to Austin or 63 miles to Bryan College Station. This tract #10 is a 4.762 acre tract with pond. Driveway culvert to be installed by seller. Restricted for residential, agricultural or wildlife use, no commercial business. Minimum 1500 sf of residence, no mobile, rv or manufactured homes. No HOA. Minimal taxes for county and school, no MUD or city taxes. Several lots available!! Lots can be purchased in any configuration. Owner financing options available, contact for pricing and terms.