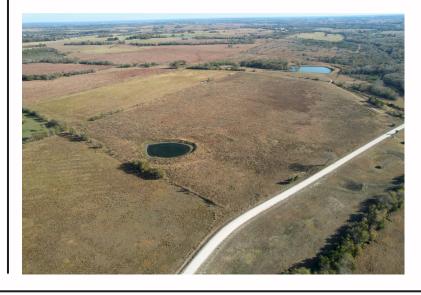

### PROPERTY DESCRIPTION.

Welcome to Chadwick Hogan Estates Phase 2! Conveniently located with easy access to HWY 290 to commute to Houston or Austin. 4.5 miles to Historic downtown Chappell Hill with many fine dining restaurants, taverns, historical sites, antique and music venues. 7 miles to the major shopping locations in Brenham at HWY 36/290, hospital, medical clinics, restaurants. 66 miles to Houston, 97 miles to Austin or 63 miles to Bryan College Station. This tract #10 is a 4.762 acre tract with pond. Driveway culvert to be installed by seller. Restricted for residential, agricultural or wildlife use, no commercial business. Minimum 1500 sf of residence, no mobile, rv or manufactured homes. No HOA. Minimal taxes for county and school, no MUD or city taxes. Several lots available!! Lots can be purchased in any configuration. Owner financing options available, contact for pricing and terms.