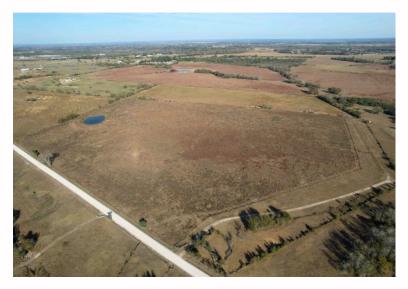

### PROPERTY DESCRIPTION.

Welcome to Chadwick Hogan Estates Phase 2! Conveniently located with easy access to HWY 290 to commute to Houston or Austin. 4.5 miles to Historic downtown Chappell Hill with many fine dining restaurants, taverns, historical sites, antique and music venues. 7 miles to the major shopping locations in Brenham at HWY 36/290, hospital, medical clinics, restaurants. 66 miles to Houston, 97 miles to Austin or 63 miles to Bryan College Station. This tract #10 is a 4.762 acre tract with pond. Driveway culvert to be installed by seller. Restricted for residential, agricultural or wildlife use, no commercial business. Minimum 1500 sf of residence, no mobile, rv or manufactured homes. No HOA. Minimal taxes for county and school, no MUD or city taxes. Several lots available!! Lots can be purchased in any configuration. Owner financing options available, contact for pricing and terms.