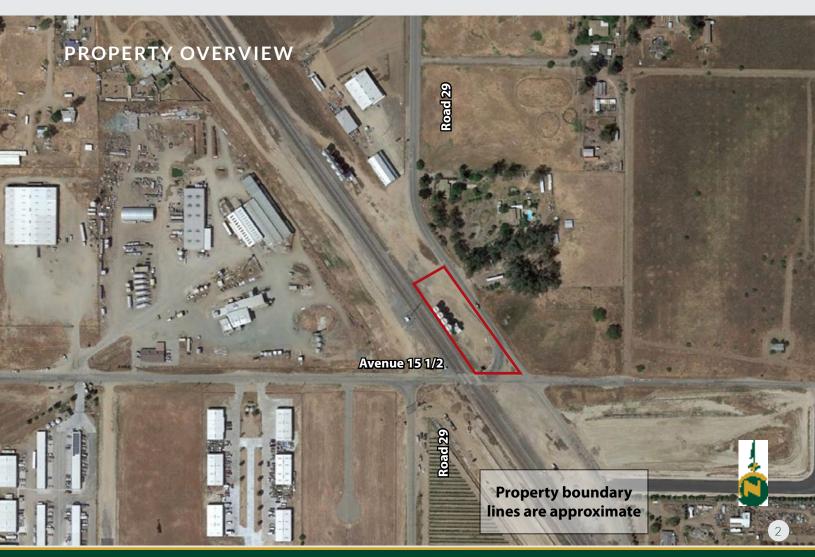

Acres Madera County, CA



#### PROPERTY INFORMATION

#### DESCRIPTION

This property is currently open ground with BNSF rail frontage and county road access. The lot was historically used for grain storage and has 4 large metal silos. There are industrial developments and storage yards nearby.

#### LOCATION

Located on the northwest corner of Road 29 and Avenue 15 1/2.

#### LEGAL

Madera County APN: 035-110-071. Located in a portion of Section 16, T11S, R18E, M.D.B.&M.

#### ZONING

BXEH - Agricultural, Industrial, Commercial, Manufacturing, Machinery, Production, Grain. The property is NOT located within the Williamson Act.

## WATER/IRRIGATION

None.

#### BUILDINGS/IMPROVEMENTS

Four grain silos and a small storage building.

#### PRICE/TERMS

\$65,000 cash at the close of escrow.



# MADERA INDUSTRIAL GROUND U.86± Acres Madera County, CA







## MADERA INDUSTRIAL GROUND





#### STATE MAP