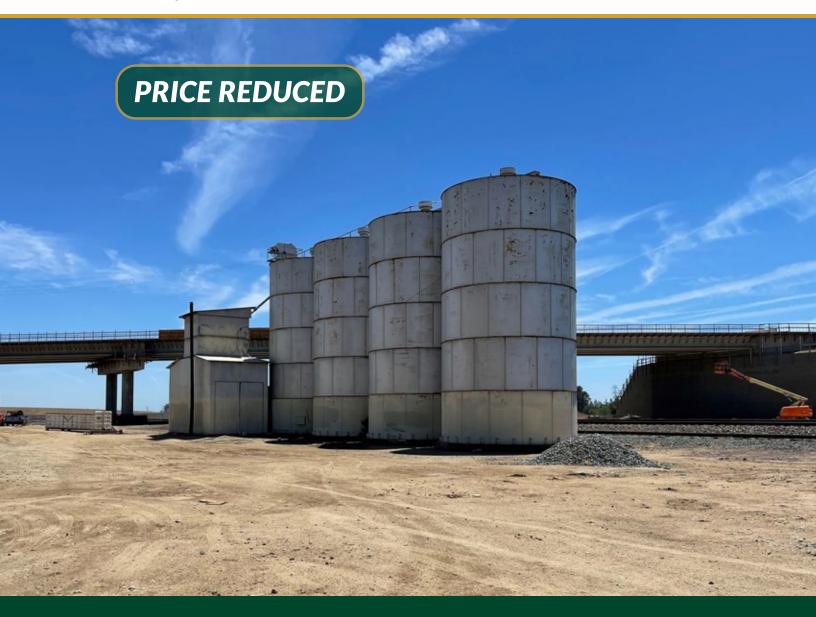

#### DESCRIPTION

This property is currently open ground with BNSF rail frontage and county road access. The lot was historically used for grain storage and has 4 large metal silos. There are industrial developments and storage yards nearby.

#### BUILDINGS/IMPROVEMENTS

Four grain silos and a small storage building.