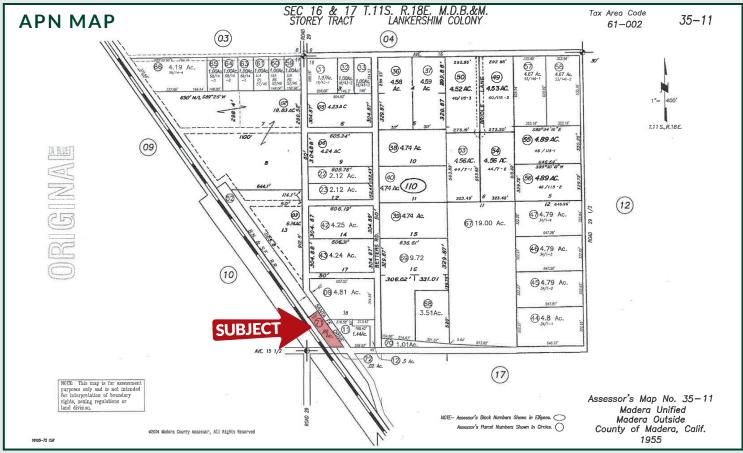

#### LEGAL

Madera County APN: 035-110-071. Located in a portion of Section 16, T11S, R18E, M.D.B.&M.