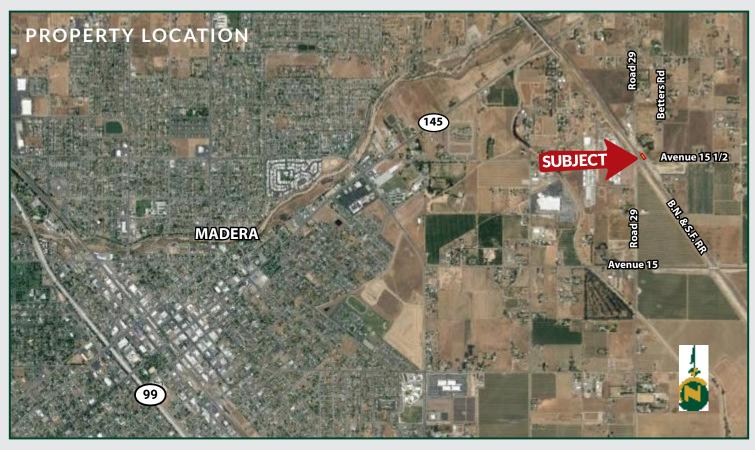

SCRIPTION

This property is currently open ground with BNSF rail frontage and county road access. The lot was historically used for grain storage and has 4 large metal silos. There are industrial developments and storage yards nearby.

#### LOCATION

Located on the northwest corner of Road 29 and Avenue 15 1/2.

#### LEGAL

Madera County APN: 035-110-071. Located in a portion of Section 16, T11S, R18E, M.D.B.&M.

#### ZONING

BXEH - Agricultural, Industrial, Commercial, Manufacturing, Machinery, Production, Grain. The property is NOT located within the Williamson Act.

## WATER/IRRIGATION

None.

#### BUILDINGS/IMPROVEMENTS

Four grain silos and a small storage building.

#### PRICE/TERMS

\$65,000 cash at the close of escrow.



# MADERA INDUSTRIAL GROUND U.86± Acres Madera County, CA







## MADERA INDUSTRIAL GROUND





#### STATE MAP