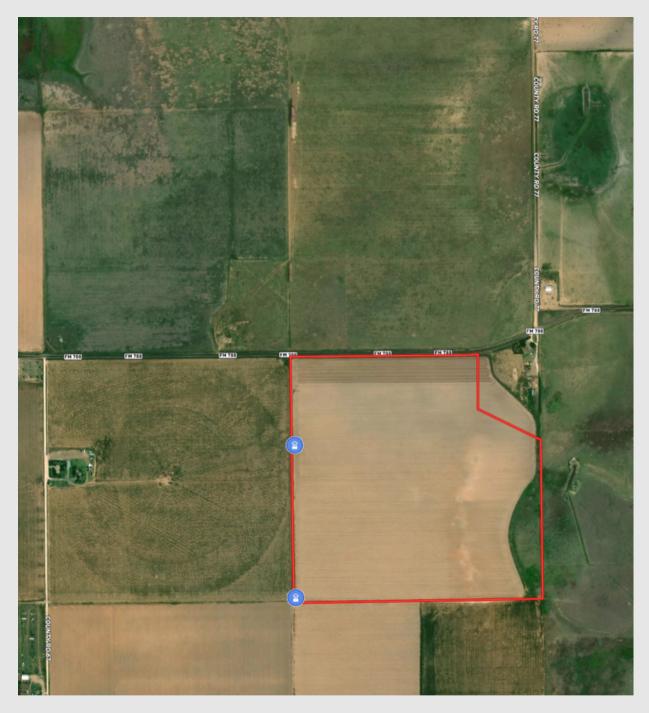

## 154.93± Acres Floyd County

LOCKNEY, TX \$232,395 (\$1500/ACRE)

We are pleased to have obtained the exclusive listing of this 154.93± acre tract in Floyd County, Texas. This tract is ideal for farming, and has existing wells on it for potential irrigation.

## 154.93± Acres Floyd County | Lockney, TX

Location: Located in the northwest quadrant of the County, this tract has good access and is easy to find. County Road 788 is paved, well maintained, and runs East and West along the northern boundary of the farm.