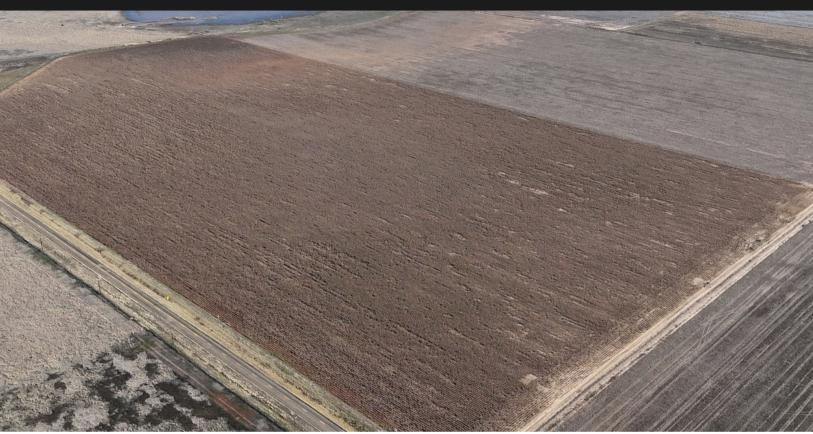

## 154.93± Acres Floyd County

LOCKNEY, TX \$232,395 (\$1500/ACRE)

We are pleased to have obtained the exclusive listing of this 154.93± acre tract in Floyd County, Texas. This tract is ideal for farming, and has existing wells on it for potential irrigation.

## 154.93± Acres Floyd County | Lockney, TX

Location: Located in the northwest quadrant of the County, this tract has good access and is easy to find. County Road 788 is paved, well maintained, and runs East and West along the northern boundary of the farm.

Land: The vast majority of the land is Pullman clay loam (roughly 94%) and is fairly flat throughout (0-3% slopes). McLean clay, and Lofton clay loam can also be found on the property in small quantities.