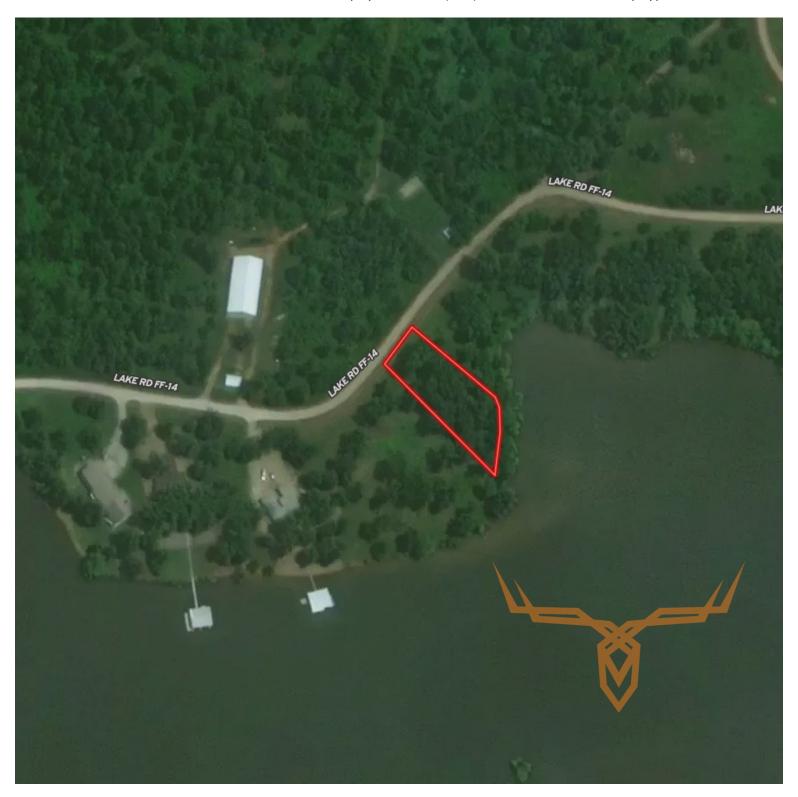

#### **PROPERTY ADDRESS:**

Lot #9 Emerald Hills Drive Edwards, MO 65324

#### PROPERTY HIGHLIGHTS:

- Gated Emerald Hills Subdivision
- Lake of the Ozarks waterfront
- Great build site
- Adjoins common lot on one side
- Quiet side of the Lake

- Flat 0.5 acre lot

#### 135 feet of shallow lakefront

#### PROPERTY DESCRIPTION:

Welcome to Emerald Hills subdivision on the guiet side of Lake of the Ozarks. Situated within this gated community lot #9 is a half-acre lake lot that boasts 135 feet of shoreline, offering the perfect retreat from the hustle and bustle of city life. This flat lake lot adjoins a common lot on one side. Equipped with plenty of trees for shade and a rather flat landscape, presents an ideal canvas for crafting your dream lakefront getaway. Although the water is shallow through the winter months, during peak enjoyment seasons this parcel is perfect for leisurely dips and water activities, all just 40 minutes from Warsaw, Missouri, and a mere 50 minutes from Camdenton, Missouri.