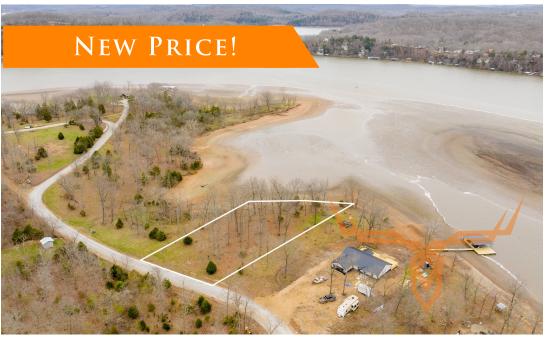

#### PROPERTY HIGHLIGHTS:

- Gated Emerald Hills Subdivision
- Lake of the Ozarks waterfront
- Great build site
- Adjoins common lot on one side
- Quiet side of the Lake

- Flat 0.5 acre lot

#### 135 feet of shallow lakefront

#### PROPERTY DESCRIPTION:

Welcome to Emerald Hills subdivision on the guiet side of Lake of the Ozarks. Situated within this gated community lot #9 is a half-acre lake lot that boasts 135 feet of shoreline, offering the perfect retreat from the hustle and bustle of city life. This flat lake lot adjoins a common lot on one side. Equipped with plenty of trees for shade and a rather flat landscape, presents an ideal canvas for crafting your dream lakefront getaway. Although the water is shallow through the winter months, during peak enjoyment seasons this parcel is perfect for leisurely dips and water activities, all just 40 minutes from Warsaw, Missouri, and a mere 50 minutes from Camdenton, Missouri.