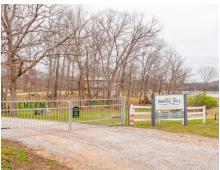

#### PROPERTY HIGHLIGHTS:

- Gated Emerald Hills Subdivision
- Lake of the Ozarks waterfront
- Great build site
- Adjoins common lot on one side
- Quiet side of the Lake

- Flat 0.5 acre lot

#### PROPERTY DESCRIPTION:

Welcome to Emerald Hills subdivision on the guiet side of Lake of the Ozarks. Situated within this gated community lot #9 is a half-acre lake lot that boasts 135 feet of shoreline, offering the perfect retreat from the hustle and bustle of city life. This flat lake lot adjoins a common lot on one side. Equipped with plenty of trees for shade and a rather flat landscape, presents an ideal canvas for crafting your dream lakefront getaway. Although the water is shallow through the winter months, during peak enjoyment seasons this parcel is perfect for leisurely dips and water activities, all just 40 minutes from Warsaw, Missouri, and a mere 50 minutes from Camdenton, Missouri.