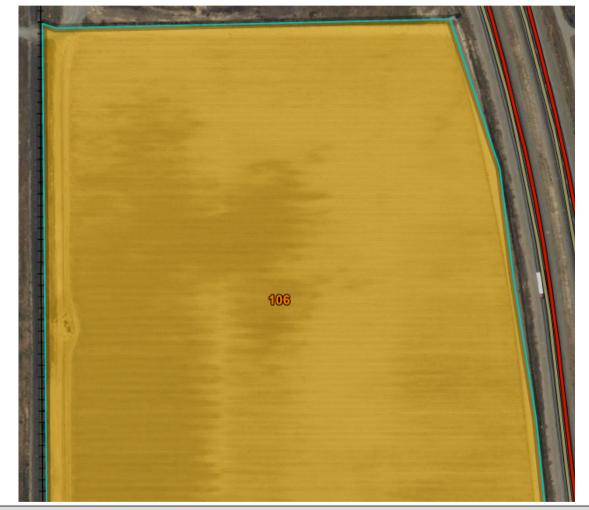

Stromer Realty Company of California Randy Khagura | DRE # 01507132 530.682.9684 (m) | randy@stromerrealty.com

| Map unit symbol             | Map unit name                                   | Rating         | Component name<br>(percent)                          | Acres in AOI | Percent of AOI |
|-----------------------------|-------------------------------------------------|----------------|------------------------------------------------------|--------------|----------------|
| 106                         | Willows silty clay, 0<br>to 1 percent<br>slopes | Grade 4 - Poor | Willows, silty clay<br>(90%)                         | 35.4         | 100.0%         |
|                             |                                                 |                | Willows, silty clay,<br>occasionally<br>flooded (2%) |              |                |
| Totals for Area of Interest |                                                 |                |                                                      | 35.4         | 100.0%         |