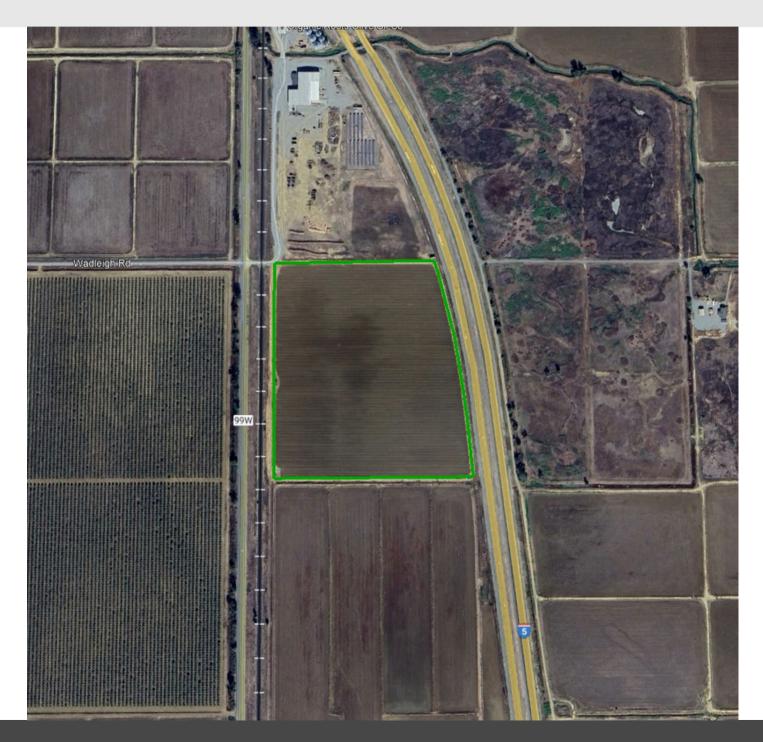

Stromer Realty Company of California Randy Khagura | DRE # 01507132 530.682.9684 (m) | randy@stromerrealty.com

**LOCATION:** The subject property is located on Highway 5 in Maxwell, California.

**ACREAGE:** the property consists of 34.9 acres (m/l), of bare ground.

## APN(s):

- 011-280-048
- 011-280-031

**WATER:** The subject property is in the Glenn-Colusa Irrigation District (GCID).

**SOIL:** See attached soils map.

**ZONING:** Heavy Industrial per Colusa County

**COMMENTS:** This property boasts a prime location, offering visibility from Highway 5, making it an attractive prospect for various ventures. It's part of the GCID enhancing its value and potential. With its fertile grounds, it's ideal for cultivating orchards or row crops, catering to agricultural endeavors. Additionally, its proximity to Highway 5 presents an opportunity for potential rezoning, allowing for consideration of industrial utilization, further expanding its possibilities for development.