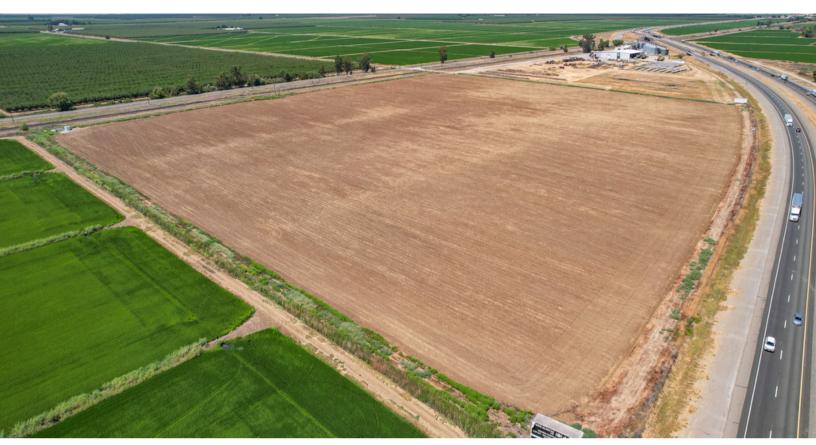

Stromer Realty Company of California Randy Khagura | DRE # 01507132 530.682.9684 (m) | randy@stromerrealty.com

**LOCATION:** The subject property is located on Highway 5 in Maxwell, California.

**ACREAGE:** the property consists of 34.9 acres (m/l), of bare ground.

## APN(s):

- 011-280-048
- 011-280-031

**WATER:** The subject property is in the Glenn-Colusa Irrigation District (GCID).

**SOIL:** See attached soils map.

**ZONING:** Heavy Industrial per Colusa County

**COMMENTS:** This property boasts a prime location, offering visibility from Highway 5, making it an attractive prospect for various ventures. It's part of the GCID enhancing its value and potential. With its fertile grounds, it's ideal for cultivating orchards or row crops, catering to agricultural endeavors. Additionally, its proximity to Highway 5 presents an opportunity for potential rezoning, allowing for consideration of industrial utilization, further expanding its possibilities for development.