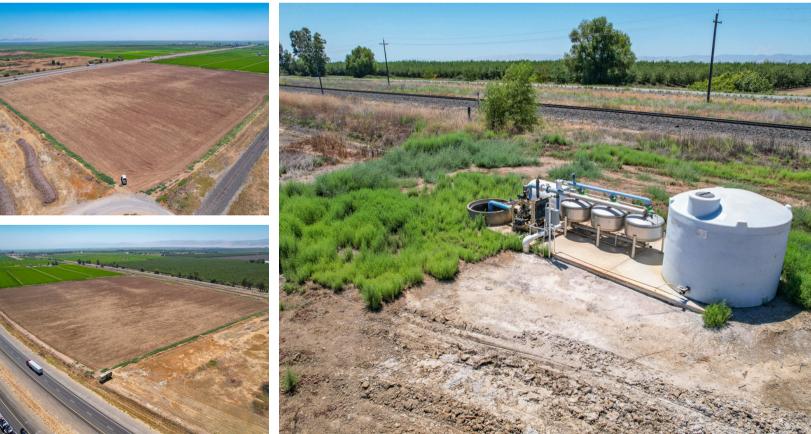

## APN(s):

- 011-280-048
- 011-280-031

**WATER:** The subject property is in the Glenn-Colusa Irrigation District (GCID).

**SOIL:** See attached soils map.

**ZONING:** Heavy Industrial per Colusa County

**COMMENTS:** This property boasts a prime location, offering visibility from Highway 5, making it an attractive prospect for various ventures. It's part of the GCID enhancing its value and potential. With its fertile grounds, it's ideal for cultivating orchards or row crops, catering to agricultural endeavors. Additionally, its proximity to Highway 5 presents an opportunity for potential rezoning, allowing for consideration of industrial utilization, further expanding its possibilities for development.