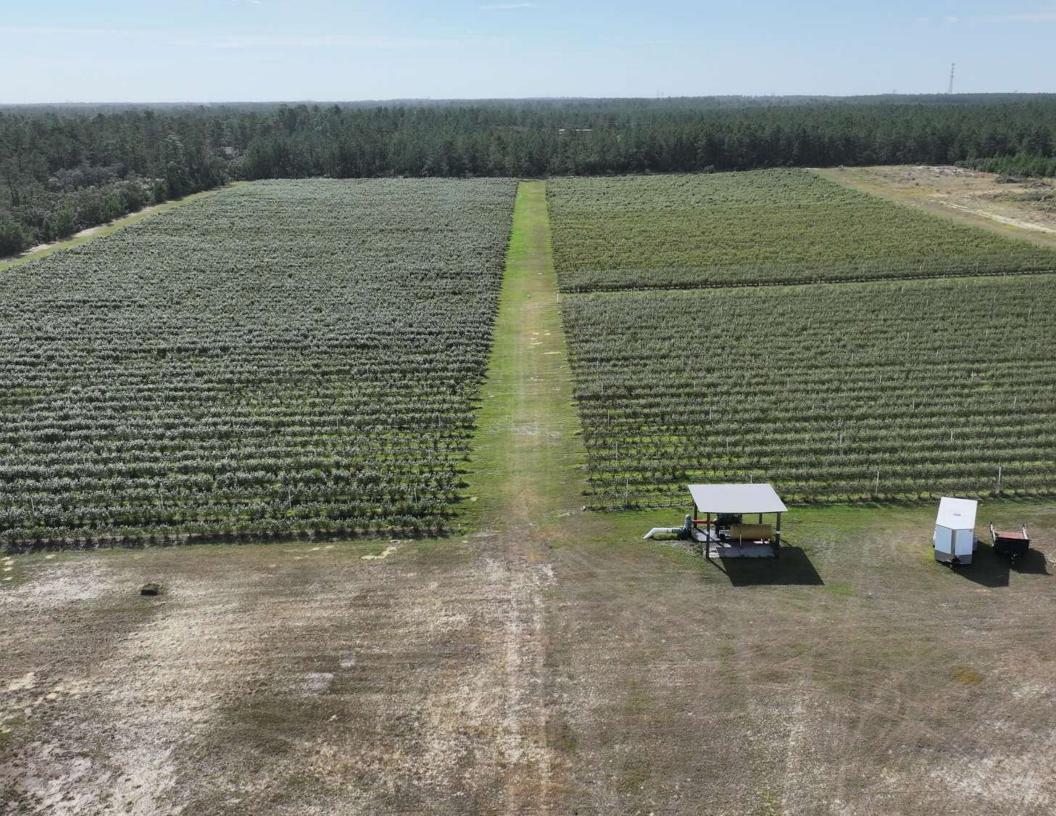

## **PROPERTY OVERVEIW**

The South Farm is an established operation with middle aged plants and multiple varieties including Emeralds, Chickadees, Avanti, Colossus, Spring High, Jewels, and Primadonna. This farm also has roughly 20+/- acres of vacant land that could be used for expansion.

A large equipment barn and other various agricultural structures are located on this site. This farm would be an excellent opportunity for a grower or investor looking for a turn-key operation that still has room or expansion. This farm can be purchased individually or as a package with the north farm as well.