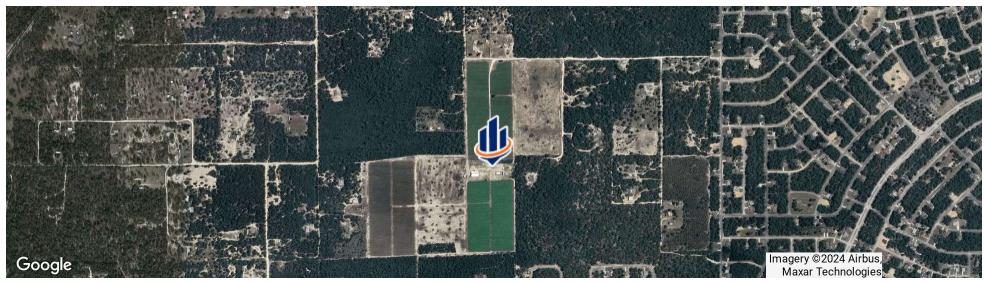

## **OFFERING SUMMARY**

Acreage: 82 Acres

Price / Acre: \$25,793

City: Dunnellon

County: Citrus

Property Type: Land: Blueberry, Farms & Nurseries Properties

## **LOCATION & DRIVING DIRECTIONS**

Parcel: 18E17S17 31100

GPS: 28.9978941, -82.5110258

Driving Directions:

Please contact Zeb Griffin

Showing Instructions: to set up a time to look at

the farm (352) 630 7547.