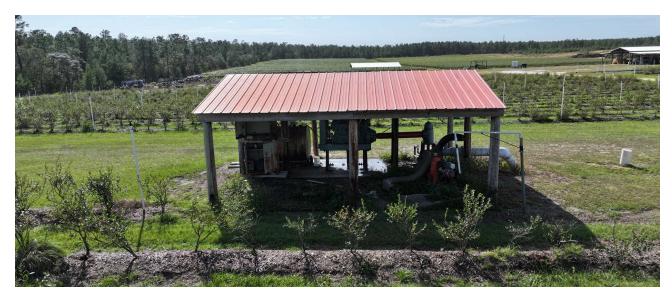

A large equipment barn and other various agricultural structures are located on this site. This farm would be an excellent opportunity for a grower or investor looking for a turn-key operation that still has room or expansion. This farm can be purchased individually or as a package with the north farm as well.

2024-\$1,88,70

Rural Residential (MH Allowed)

Blueberry Farm

• 5800+/- square foot equipment barn

• 1500+/- square foot pole barn

 and other smaller various ag structures. The equipment barn and pole barn were both recently built in 2021.

(1) 12" well

SWFWMD WUP #20406

Reach out to listing agent for production records.