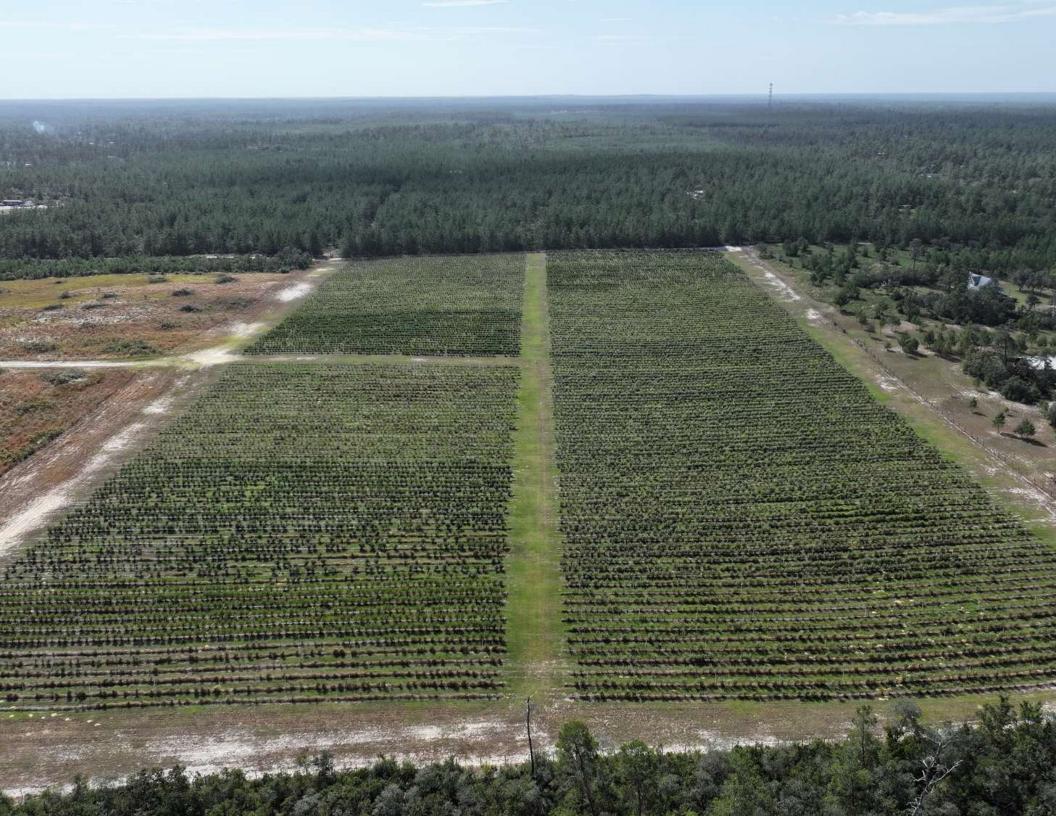

## **PROPERTY OVERVEIW**

The South Farm is an established operation with middle aged plants and multiple varieties including Emeralds, Chickadees, Avanti, Colossus, Spring High, Jewels, and Primadonna. This farm also has roughly 20+/- acres of vacant land that could be used for expansion.

A large equipment barn and other various agricultural structures are located on this site. This farm would be an excellent opportunity for a grower or investor looking for a turn-key operation that still has room or expansion. This farm can be purchased individually or as a package with the north farm as well.