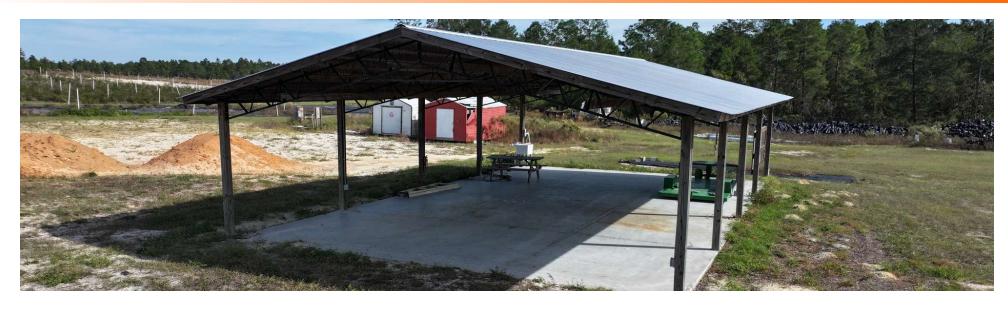

A large equipment barn and other various agricultural structures are located on this site. This farm would be an excellent opportunity for a grower or investor looking for a turn-key operation that still has room or expansion. This farm can be purchased individually or as a package with the north farm as well.

2024-\$1,88,70

Rural Residential (MH Allowed)

Blueberry Farm

• 5800+/- square foot equipment barn

• 1500+/- square foot pole barn

 and other smaller various ag structures. The equipment barn and pole barn were both recently built in 2021.