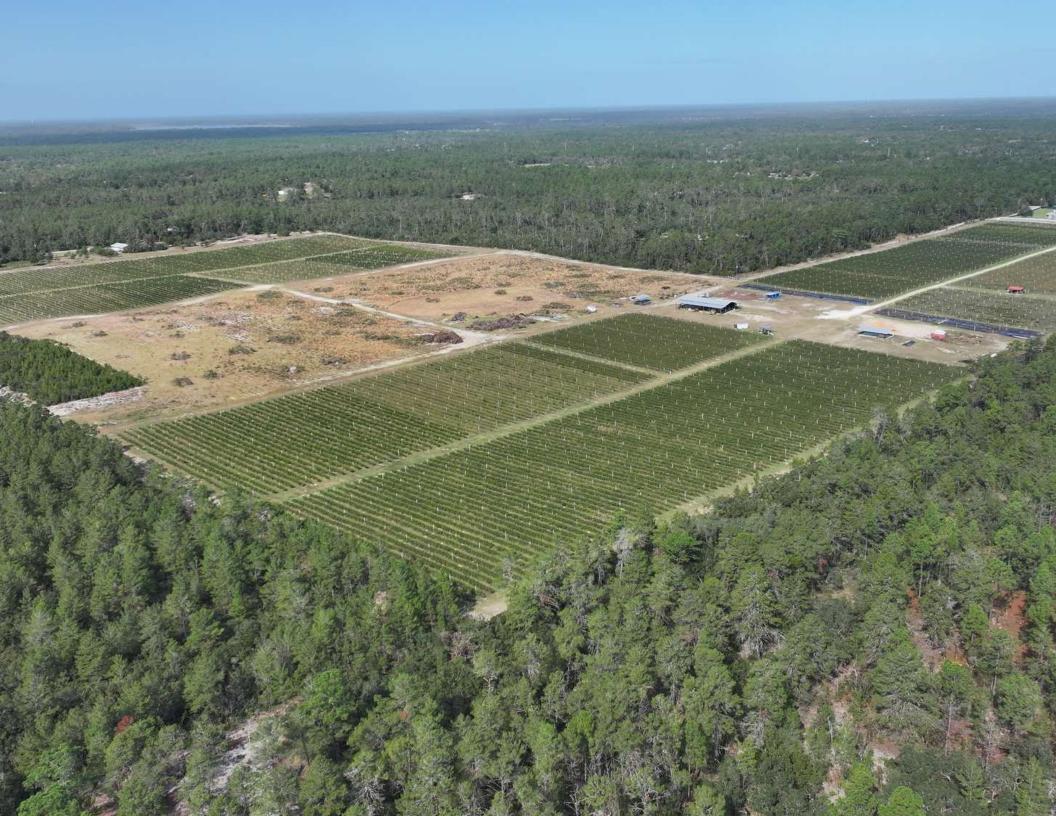

## **PROPERTY OVERVEIW**

The South Farm is an established operation with middle aged plants and multiple varieties including Emeralds, Chickadees, Avanti, Colossus, Spring High, Jewels, and Primadonna. This farm also has roughly 20+/- acres of vacant land that could be used for expansion.

A large equipment barn and other various agricultural structures are located on this site. This farm would be an excellent opportunity for a grower or investor looking for a turn-key operation that still has room or expansion. This farm can be purchased individually or as a package with the north farm as well.