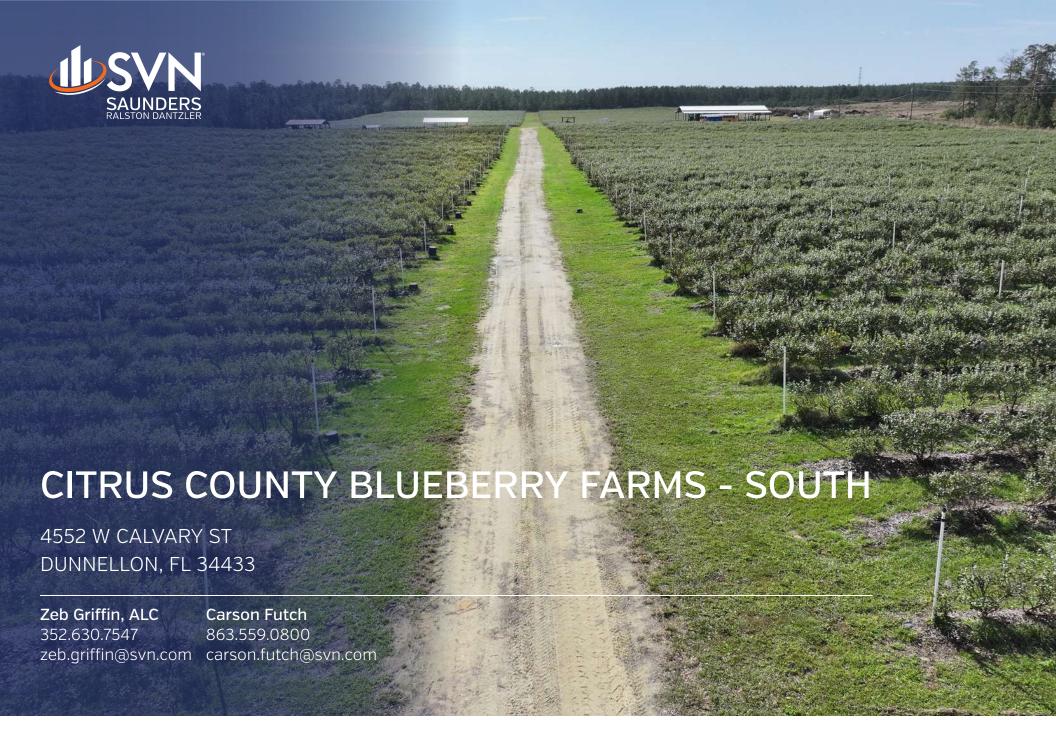

# Property Overview

Sale Price **\$2,115,000** 

## **OFFERING SUMMARY**

Acreage: 82 Acres

Price / Acre: \$25,793

City: Dunnellon

County: Citrus

Property Type: Land: Blueberry, Farms & Nurseries Properties

## **PROPERTY OVERVEIW**

The South Farm is an established operation with middle aged plants and multiple varieties including Emeralds, Chickadees, Avanti, Colossus, Spring High, Jewels, and Primadonna. This farm also has roughly 20+/- acres of vacant land that could be used for expansion.