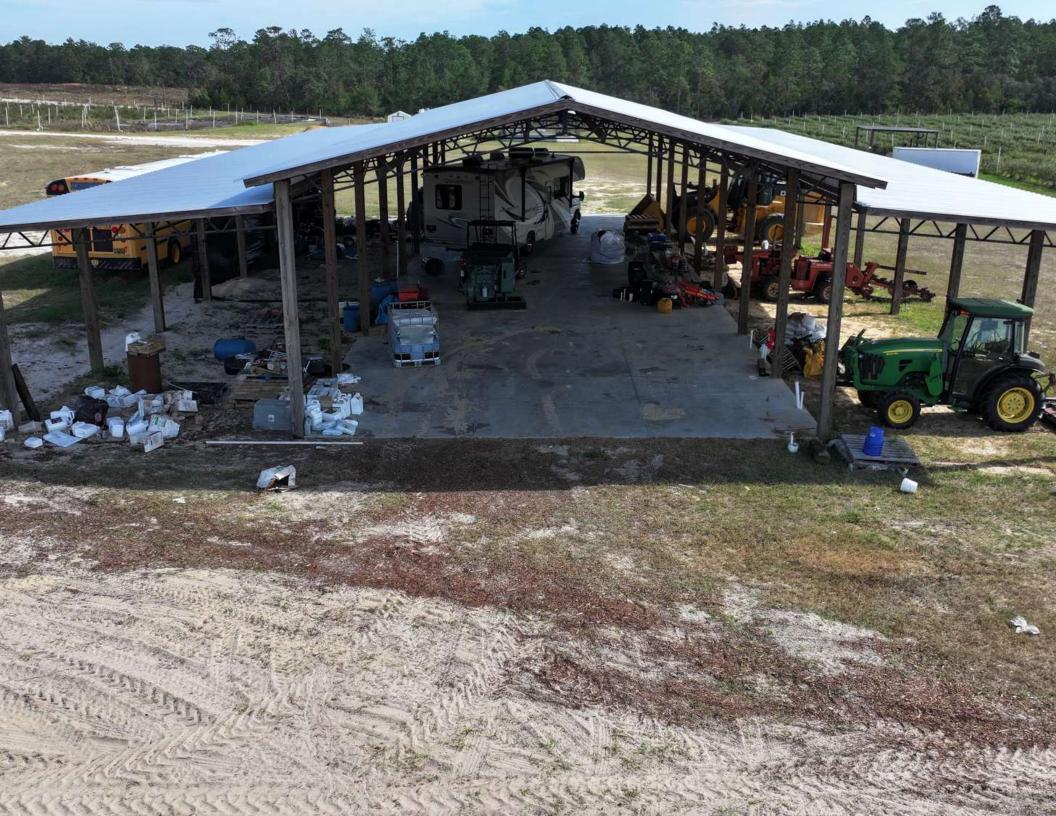

A large equipment barn and other various agricultural structures are located on this site. This farm would be an excellent opportunity for a grower or investor looking for a turn-key operation that still has room or expansion. This farm can be purchased individually or as a package with the north farm as well.

2024-\$1,88,70

Rural Residential (MH Allowed)

Blueberry Farm

• 5800+/- square foot equipment barn

• 1500+/- square foot pole barn

 and other smaller various ag structures. The equipment barn and pole barn were both recently built in 2021.