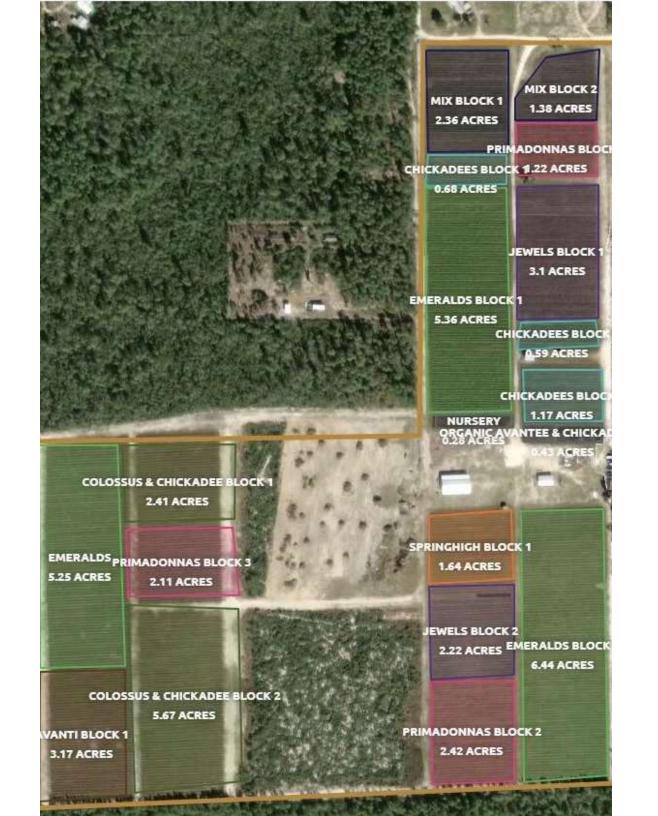

## **PROPERTY OVERVEIW**

The South Farm is an established operation with middle aged plants and multiple varieties including Emeralds, Chickadees, Avanti, Colossus, Spring High, Jewels, and Primadonna. This farm also has roughly 20+/- acres of vacant land that could be used for expansion.

A large equipment barn and other various agricultural structures are located on this site. This farm would be an excellent opportunity for a grower or investor looking for a turn-key operation that still has room or expansion. This farm can be purchased individually or as a package with the north farm as well.