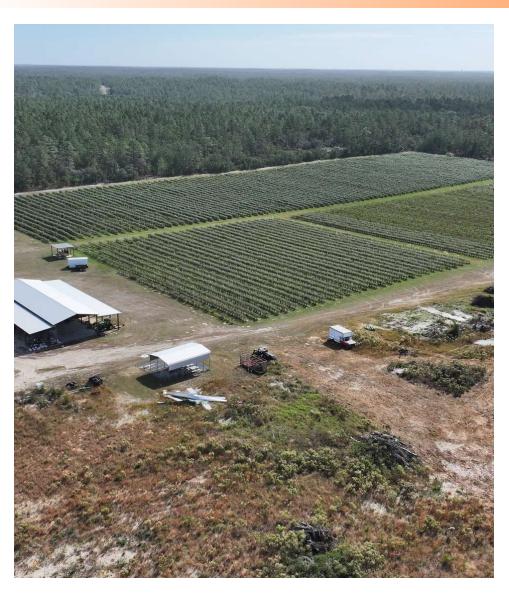

## **PROPERTY OVERVEIW**

The South Farm is an established operation with middle aged plants and multiple varieties including Emeralds, Chickadees, Avanti, Colossus, Spring High, Jewels, and Primadonna. This farm also has roughly 20+/- acres of vacant land that could be used for expansion.

A large equipment barn and other various agricultural structures are located on this site. This farm would be an excellent opportunity for a grower or investor looking for a turn-key operation that still has room or expansion. This farm can be purchased individually or as a package with the north farm as well.