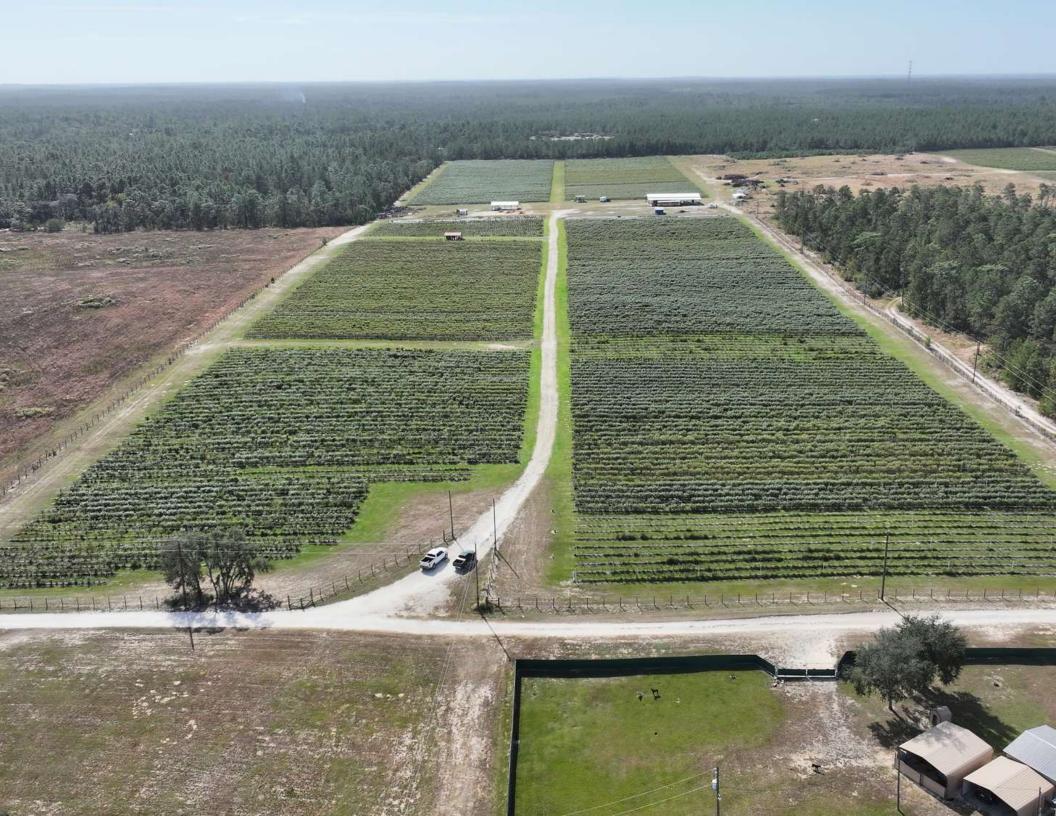

## **PROPERTY OVERVEIW**

The South Farm is an established operation with middle aged plants and multiple varieties including Emeralds, Chickadees, Avanti, Colossus, Spring High, Jewels, and Primadonna. This farm also has roughly 20+/- acres of vacant land that could be used for expansion.

A large equipment barn and other various agricultural structures are located on this site. This farm would be an excellent opportunity for a grower or investor looking for a turn-key operation that still has room or expansion. This farm can be purchased individually or as a package with the north farm as well.