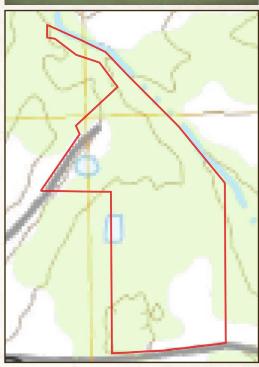

# TOPOGRAPHY MAP

Directions from Morton, MS: Travel south on Hwy 481 to Pulaski. Turn left onto Morton-Marathon Road and in 800feet, the property will be on left.