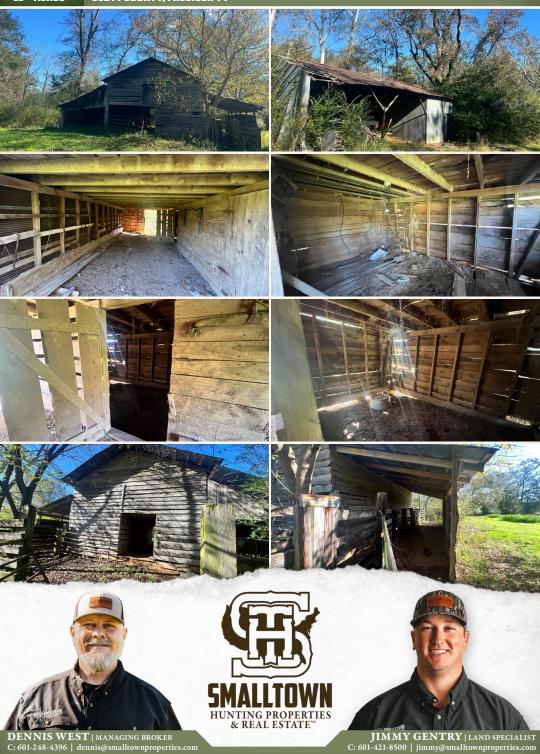

#### PROPERTY INFORMATION:

- 15± Acres
- **County Road Frontage**
- Flat Terrain
- Open Hay Fields
- Large Oak Trees
- Barn
- Three Small Ponds
- Cross Fencing
- Electricity Available

## **WELCOME TO THE SCOTT 15**

OFFERING THE PERFECT BLEND OF BEAUTY AND DIVERSITY IN THE CHARMING COMMUNITY OF PULASKI, MISSISSIPPI, IS A 15± ACRE TRACT OF LAND. Located approximately 40 minutes from the Jackson Metro area, this Scott County property features lush pastureland with cross-fencing, ideal for livestock or agricultural pursuits. Scattered large oaks provide shade and character, while three small ponds enhance the picturesque setting and offer a convenient water source. The property includes catch pens, a small shed, and a rustic barn, adding a touch of timeless charm. With frontage on Morton-Marathon Road, this property offers the perfect spot to build your dream home, start a mini-farm, or create a tranquil retreat.