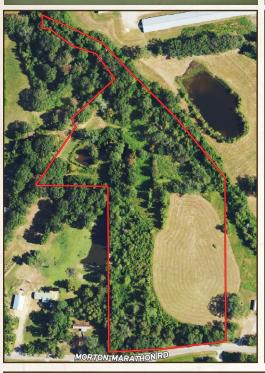

#### PROPERTY INFORMATION:

- 15± Acres
- **County Road Frontage**
- Flat Terrain
- Open Hay Fields
- Large Oak Trees
- Barn
- Three Small Ponds
- Cross Fencing
- Electricity Available

## **WELCOME TO THE SCOTT 15**

OFFERING THE PERFECT BLEND OF BEAUTY AND DIVERSITY IN THE CHARMING COMMUNITY OF PULASKI, MISSISSIPPI, IS A 15± ACRE TRACT OF LAND. Located approximately 40 minutes from the Jackson Metro area, this Scott County property features lush pastureland with cross-fencing, ideal for livestock or agricultural pursuits. Scattered large oaks provide shade and character, while three small ponds enhance the picturesque setting and offer a convenient water source. The property includes catch pens, a small shed, and a rustic barn, adding a touch of timeless charm. With frontage on Morton-Marathon Road, this property offers the perfect spot to build your dream home, start a mini-farm, or create a tranquil retreat.