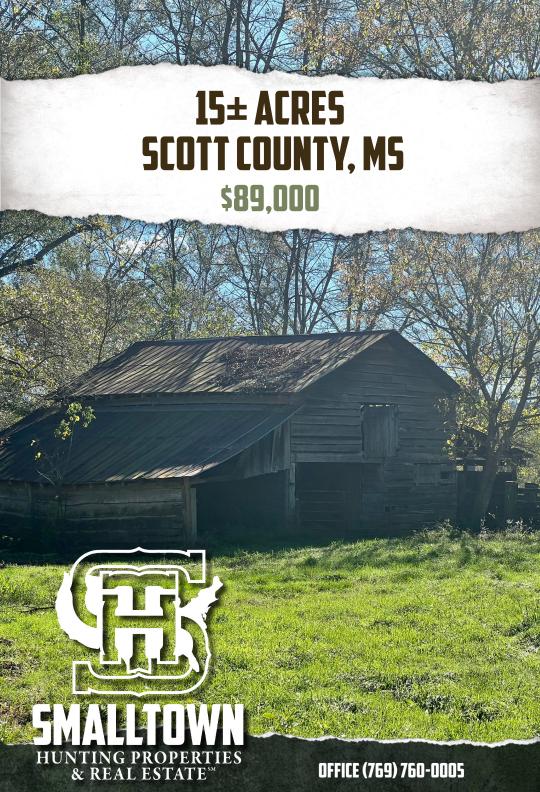

# THE SCOTT 15

#### PROPERTY INFORMATION:

- 15± Acres
- **County Road Frontage**
- Flat Terrain
- Open Hay Fields
- Large Oak Trees
- Barn
- Three Small Ponds
- Cross Fencing
- Electricity Available

## **WELCOME TO THE SCOTT 15**

OFFERING THE PERFECT BLEND OF BEAUTY AND DIVERSITY IN THE CHARMING COMMUNITY OF PULASKI, MISSISSIPPI, IS A 15± ACRE TRACT OF LAND. Located approximately 40 minutes from the Jackson Metro area, this Scott County property features lush pastureland with cross-fencing, ideal for livestock or agricultural pursuits. Scattered large oaks provide shade and character, while three small ponds enhance the picturesque setting and offer a convenient water source. The property includes catch pens, a small shed, and a rustic barn, adding a touch of timeless charm. With frontage on Morton-Marathon Road, this property offers the perfect spot to build your dream home, start a mini-farm, or create a tranquil retreat.