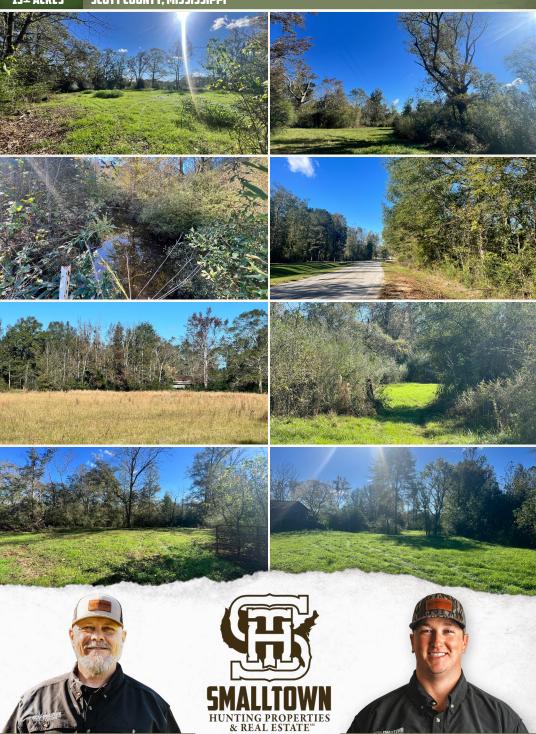

#### PROPERTY INFORMATION:

- 15± Acres
- **County Road Frontage**
- Flat Terrain
- Open Hay Fields
- Large Oak Trees
- Barn
- Three Small Ponds
- Cross Fencing
- Electricity Available

## **WELCOME TO THE SCOTT 15**

OFFERING THE PERFECT BLEND OF BEAUTY AND DIVERSITY IN THE CHARMING COMMUNITY OF PULASKI, MISSISSIPPI, IS A 15± ACRE TRACT OF LAND. Located approximately 40 minutes from the Jackson Metro area, this Scott County property features lush pastureland with cross-fencing, ideal for livestock or agricultural pursuits. Scattered large oaks provide shade and character, while three small ponds enhance the picturesque setting and offer a convenient water source. The property includes catch pens, a small shed, and a rustic barn, adding a touch of timeless charm. With frontage on Morton-Marathon Road, this property offers the perfect spot to build your dream home, start a mini-farm, or create a tranquil retreat.