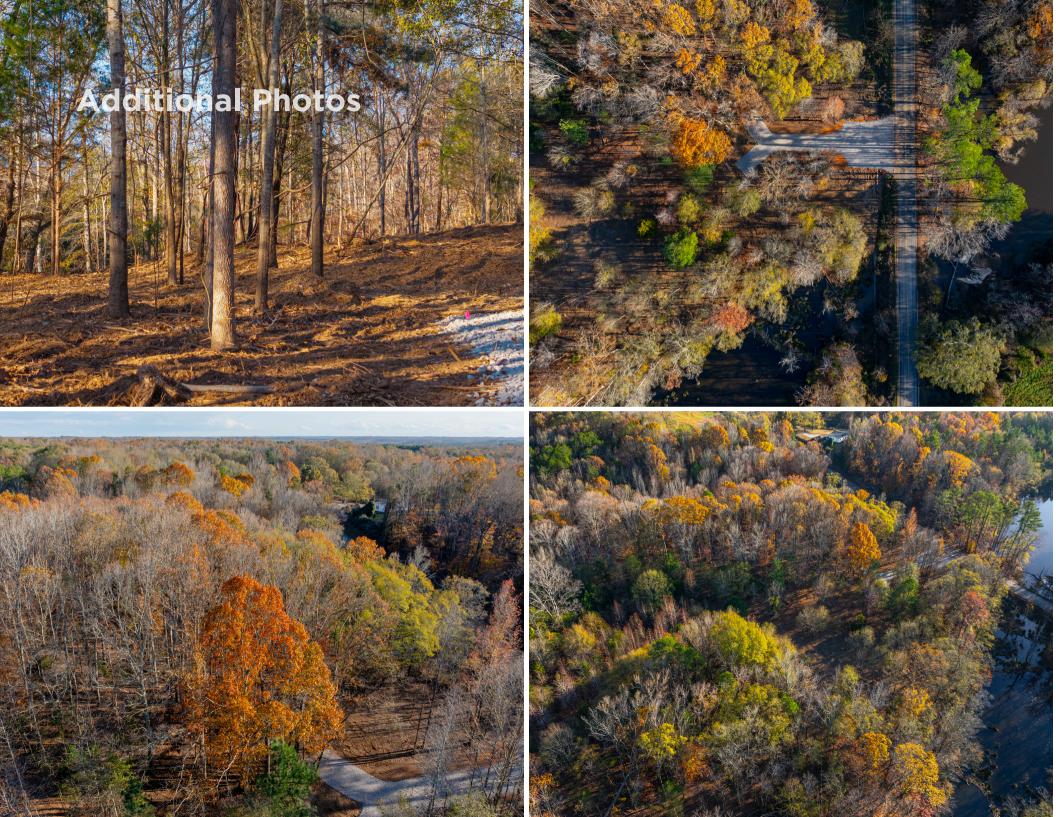

#### **Property Description**

Come see this beautiful home site tucked away just 5 minutes from Downtown Woodruff.

Located between Hwy 101 and Award winning District 4 Schools, and minutes from the new BMW facility under construction. It is a short drive from Greenville and Spartanburg and incredibly convenient to I-26 and I-85.

#### **Property Highlights**

- Beautiful view of lake Martin
- Gated Entry
- Gravel Driveway
- Wide open wooded area
- Abundant Wildlife
- Tranquil Creek