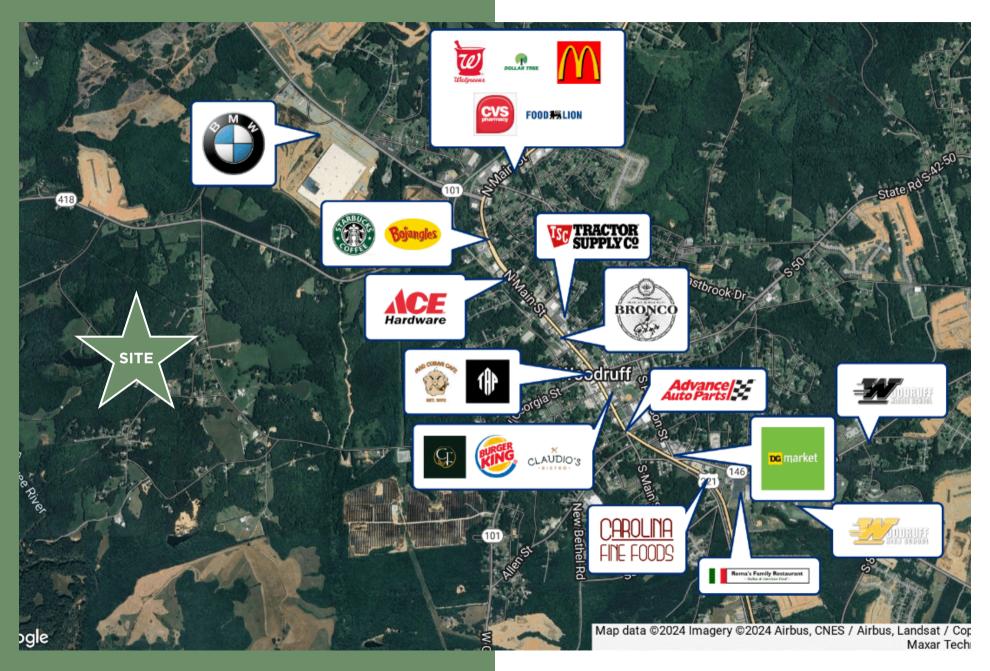

anburg County Tax ID: p/o 4-24-00-042.00



#### **00 Godfrey Road**

Woodruff, SC 29388

#### **Property Description**

Come see this beautiful home site tucked away just 5 minutes from Downtown Woodruff.

Located between Hwy 101 and Award winning District 4 Schools, and minutes from the new BMW facility under construction. It is a short drive from Greenville and Spartanburg and incredibly convenient to I-26 and I-85.

#### **Property Highlights**

- Beautiful view of lake Martin
- Gated Entry
- Gravel Driveway
- Wide open wooded area
- Abundant Wildlife
- Tranquil Creek

#### Offering Summary

**Lot 12:** ±5.46 Acres | Under Contract

**Lot 13:** ±5.48 Acres | \$199,999

Acreage, taxes, utilities and lot dimensions to be verified by Buyer and/or Buyers agent







## Мар

Woodruff, SC



#### **Contact Information**

Reedy Land Co

# LAND IS MORE THAN DIRT. IT'S YOUR LEGACY.

Whether you're building on a dream or managing generational wealth, the land you choose to call home is deeply personal.

People. Loyalty. Trust. These are the foundations of our approach to real estate. We connect people to places. We guide development for future generations. And, we transform your vision of the "good life" into your everyday life.

**Tyler Whims** 

864.430.4507 twhims@reedypg.com



**Jacob Smith** 

864.979.9844 jsmith@reedypg.com