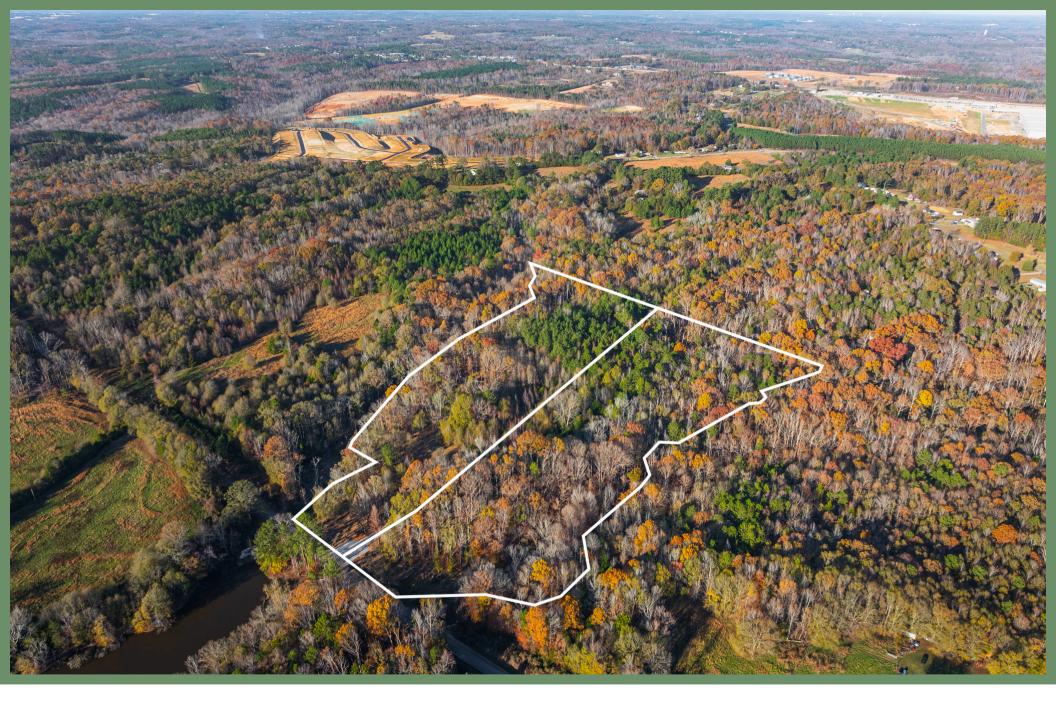

### **Parcel Overview**

00 Godfrey Town Road | Woodruff, SC Spartanburg County Tax ID: p/o 4-24-00-042.00

## Мар

Woodruff, SC