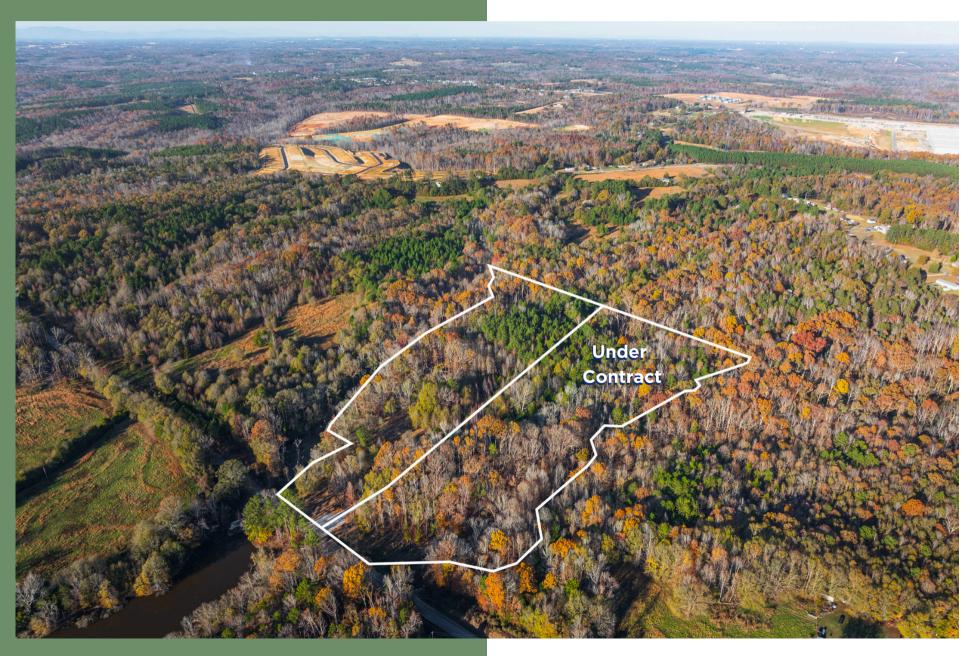

#### Offering Summary

**Lot 12:** ±5.46 Acres | Under Contract

**Lot 13:** ±5.48 Acres | \$199,999

Acreage, taxes, utilities and lot dimensions to be verified by Buyer and/or Buyers agent