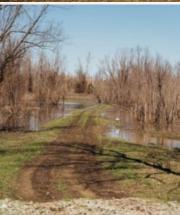

### **PROPERTY INFORMATION:**

- 4,263± Acres of Prime Hardwood River Bottom
- Additional 2,465± Leased Acres
- 41 Total Shares

- Annual Dues \$5000
- 10± Miles of Mississippi River Frontage
- Trophy Whitetail, Turkey, Duck, Hogs, Dove, Squirrel (Deer Harvested in Excess of 190")
- Fishing in 315± Acre Old River Lake
- 200± Acres of Food Plots
- 6 Duck Structures Depending on Water Levels (Sloughs & Backwater)
- Game Processing Building with Walk-In Cooler
- Full-Time Caretaker & Game Dresser on Site
- Professionally Managed by a Wildlife Biologist
- Membership Subject to Club Approval

### WELCOME TO SMITH POINT HUNTING CLUB

WELCOME TO SMITH POINT HUNTING CLUB, LOCATED ALONG THE MIGHTY MISSISSIPPI RIVER IN BOLIVAR COUNTY, MS! Smith Point offers access to more than 6,725± acres and has been producing trophy caliber whitetails for many years, and it's only getting better. The property enjoys a gated entrance at the Mississippi Levee and over 10 miles of frontage on the Mississippi River. In addition to deer hunting, there is also prime hunting for turkey, duck, hogs, dove, rabbit, and squirrel. Don't forget your fishing pole. You will have great fishing on the 315± acre Old River Lake, and for those wanting monster catfish, the Mississippi River is just minutes away. During the summer months you will find a giant sandbar along the river for the kids to ride four-wheelers, camp, and boat. The property is professionally managed by a wildlife biologist and overseen by a caretaker. Bring the family and get ready to make your own memories along the Mighty Mississippi River.