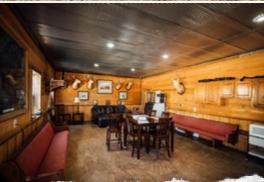

### **PROPERTY INFORMATION:**

- 4,263± Acres of Prime Hardwood River Bottom
- Additional 2,465± Leased Acres
- 41 Total Shares

- Annual Dues \$5000
- 10± Miles of Mississippi River Frontage
- Trophy Whitetail, Turkey, Duck, Hogs, Dove, Squirrel (Deer Harvested in Excess of 190")
- Fishing in 315± Acre Old River Lake
- 200± Acres of Food Plots
- 6 Duck Structures Depending on Water Levels (Sloughs & Backwater)
- Game Processing Building with Walk-In Cooler
- Full-Time Caretaker & Game Dresser on Site
- Professionally Managed by a Wildlife Biologist
- Membership Subject to Club Approval

### WELCOME TO SMITH POINT HUNTING CLUB

WELCOME TO SMITH POINT HUNTING CLUB, LOCATED ALONG THE MIGHTY MISSISSIPPI RIVER IN BOLIVAR COUNTY, MS! Smith Point offers access to more than 6,725± acres and has been producing trophy caliber whitetails for many years, and it's only getting better. The property enjoys a gated entrance at the Mississippi Levee and over 10 miles of frontage on the Mississippi River. In addition to deer hunting, there is also prime hunting for turkey, duck, hogs, dove, rabbit, and squirrel. Don't forget your fishing pole. You will have great fishing on the 315± acre Old River Lake, and for those wanting monster catfish, the Mississippi River is just minutes away. During the summer months you will find a giant sandbar along the river for the kids to ride four-wheelers, camp, and boat. The property is professionally managed by a wildlife biologist and overseen by a caretaker. Bring the family and get ready to make your own memories along the Mighty Mississippi River.