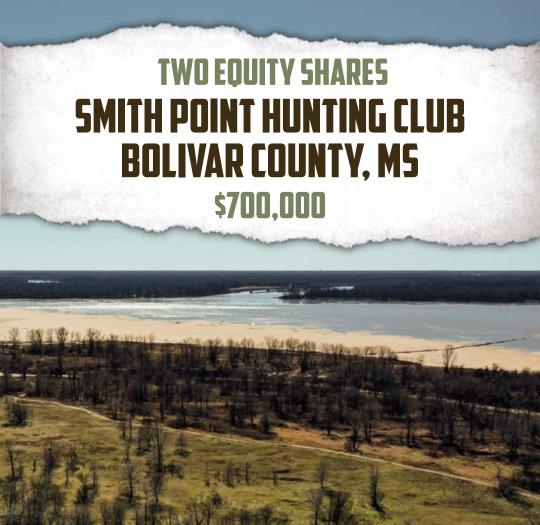

## **SMITH POINT HUNTING CLUB**

### WELCOME TO SMITH POINT HUNTING CLUB

WELCOME TO SMITH POINT HUNTING CLUB, LOCATED ALONG THE MIGHTY MISSISSIPPI RIVER IN BOLIVAR COUNTY, MS! Smith Point offers access to more than 6,725± acres and has been producing trophy caliber whitetails for many years, and it's only getting better. The property enjoys a gated entrance at the Mississippi Levee and over 10 miles of frontage on the Mississippi River. In addition to deer hunting, there is also prime hunting for turkey, duck, hogs, dove, rabbit, and squirrel. Don't forget your fishing pole. You will have great fishing on the 315± acre Old River Lake, and for those wanting monster catfish, the Mississippi River is just minutes away. During the summer months you will find a giant sandbar along the river for the kids to ride four-wheelers, camp, and boat. The property is professionally managed by a wildlife biologist and overseen by a caretaker. Bring the family and get ready to make your own memories along the Mighty Mississippi River.