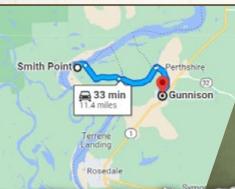

michael@smalltownproperties.com

4848 Main St. - Flora, MS 39071

smalltownproperties.com

Information is believed to be assessed but not guarantee

Directions From Highway 1 Gunnison, MS: Travel 2.08 miles on Highway 1, then go west on Boyd Lane Road to the dead end. Take Bobo Road north approximately 1.2 miles, go over the Mississippi River Levee. Continue straight, the entrance gate will be in front of you.

<u>LINK TO GOOGLE MAP DIRECTIONS</u>

4/21,000+ Followers