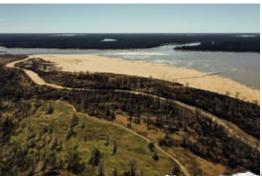

### **PROPERTY INFORMATION:**

- 4,263± Acres of Prime Hardwood River Bottom
- Additional 2,465± Leased Acres
- 41 Total Shares

- Annual Dues \$5000
- 10± Miles of Mississippi River Frontage
- Trophy Whitetail, Turkey, Duck, Hogs, Dove, Squirrel (Deer Harvested in Excess of 190")
- Fishing in 315± Acre Old River Lake
- 200± Acres of Food Plots
- 6 Duck Structures Depending on Water Levels (Sloughs & Backwater)
- Game Processing Building with Walk-In Cooler
- Full-Time Caretaker & Game Dresser on Site
- Professionally Managed by a Wildlife Biologist
- Membership Subject to Club Approval

### WELCOME TO SMITH POINT HUNTING CLUB

WELCOME TO SMITH POINT HUNTING CLUB, LOCATED ALONG THE MIGHTY MISSISSIPPI RIVER IN BOLIVAR COUNTY, MS! Smith Point offers access to more than 6,725± acres and has been producing trophy caliber whitetails for many years, and it's only getting better. The property enjoys a gated entrance at the Mississippi Levee and over 10 miles of frontage on the Mississippi River. In addition to deer hunting, there is also prime hunting for turkey, duck, hogs, dove, rabbit, and squirrel. Don't forget your fishing pole. You will have great fishing on the 315± acre Old River Lake, and for those wanting monster catfish, the Mississippi River is just minutes away. During the summer months you will find a giant sandbar along the river for the kids to ride four-wheelers, camp, and boat. The property is professionally managed by a wildlife biologist and overseen by a caretaker. Bring the family and get ready to make your own memories along the Mighty Mississippi River.