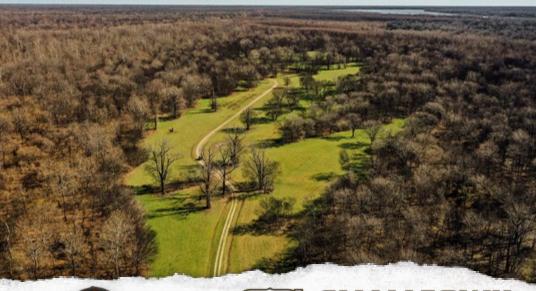

### WELCOME TO SMITH POINT HUNTING CLUB

WELCOME TO SMITH POINT HUNTING CLUB, LOCATED ALONG THE MIGHTY MISSISSIPPI RIVER IN BOLIVAR COUNTY, MS! Smith Point offers access to more than 6,725± acres and has been producing trophy caliber whitetails for many years, and it's only getting better. The property enjoys a gated entrance at the Mississippi Levee and over 10 miles of frontage on the Mississippi River. In addition to deer hunting, there is also prime hunting for turkey, duck, hogs, dove, rabbit, and squirrel. Don't forget your fishing pole. You will have great fishing on the 315± acre Old River Lake, and for those wanting monster catfish, the Mississippi River is just minutes away. During the summer months you will find a giant sandbar along the river for the kids to ride four-wheelers, camp, and boat. The property is professionally managed by a wildlife biologist and overseen by a caretaker. Bring the family and get ready to make your own memories along the Mighty Mississippi River.