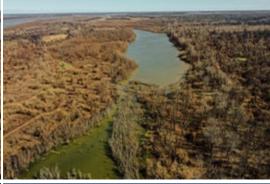

### **PROPERTY INFORMATION:**

- 4,263± Acres of Prime Hardwood River Bottom
- Additional 2,465± Leased Acres
- 41 Total Shares

- Annual Dues \$5000
- 10± Miles of Mississippi River Frontage
- Trophy Whitetail, Turkey, Duck, Hogs, Dove, Squirrel (Deer Harvested in Excess of 190")
- Fishing in 315± Acre Old River Lake
- 200± Acres of Food Plots
- 6 Duck Structures Depending on Water Levels (Sloughs & Backwater)
- Game Processing Building with Walk-In Cooler
- Full-Time Caretaker & Game Dresser on Site
- Professionally Managed by a Wildlife Biologist
- Membership Subject to Club Approval

### WELCOME TO SMITH POINT HUNTING CLUB

WELCOME TO SMITH POINT HUNTING CLUB, LOCATED ALONG THE MIGHTY MISSISSIPPI RIVER IN BOLIVAR COUNTY, MS! Smith Point offers access to more than 6,725± acres and has been producing trophy caliber whitetails for many years, and it's only getting better. The property enjoys a gated entrance at the Mississippi Levee and over 10 miles of frontage on the Mississippi River. In addition to deer hunting, there is also prime hunting for turkey, duck, hogs, dove, rabbit, and squirrel. Don't forget your fishing pole. You will have great fishing on the 315± acre Old River Lake, and for those wanting monster catfish, the Mississippi River is just minutes away. During the summer months you will find a giant sandbar along the river for the kids to ride four-wheelers, camp, and boat. The property is professionally managed by a wildlife biologist and overseen by a caretaker. Bring the family and get ready to make your own memories along the Mighty Mississippi River.