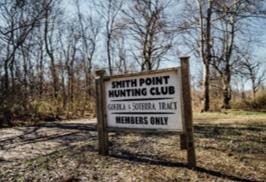

## **SMITH POINT HUNTING CLUB**

### WELCOME TO SMITH POINT HUNTING CLUB

WELCOME TO SMITH POINT HUNTING CLUB, LOCATED ALONG THE MIGHTY MISSISSIPPI RIVER IN BOLIVAR COUNTY, MS! Smith Point offers access to more than 6,725± acres and has been producing trophy caliber whitetails for many years, and it's only getting better. The property enjoys a gated entrance at the Mississippi Levee and over 10 miles of frontage on the Mississippi River. In addition to deer hunting, there is also prime hunting for turkey, duck, hogs, dove, rabbit, and squirrel. Don't forget your fishing pole. You will have great fishing on the 315± acre Old River Lake, and for those wanting monster catfish, the Mississippi River is just minutes away. During the summer months you will find a giant sandbar along the river for the kids to ride four-wheelers, camp, and boat. The property is professionally managed by a wildlife biologist and overseen by a caretaker. Bring the family and get ready to make your own memories along the Mighty Mississippi River.