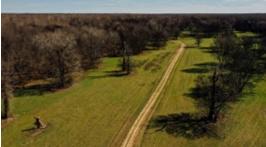

### **PROPERTY INFORMATION:**

- 4,263± Acres of Prime Hardwood River Bottom
- Additional 2,465± Leased Acres
- 41 Total Shares

- Annual Dues \$5000
- 10± Miles of Mississippi River Frontage
- Trophy Whitetail, Turkey, Duck, Hogs, Dove, Squirrel (Deer Harvested in Excess of 190")
- Fishing in 315± Acre Old River Lake
- 200± Acres of Food Plots
- 6 Duck Structures Depending on Water Levels (Sloughs & Backwater)
- Game Processing Building with Walk-In Cooler
- Full-Time Caretaker & Game Dresser on Site
- Professionally Managed by a Wildlife Biologist
- Membership Subject to Club Approval

### WELCOME TO SMITH POINT HUNTING CLUB

WELCOME TO SMITH POINT HUNTING CLUB, LOCATED ALONG THE MIGHTY MISSISSIPPI RIVER IN BOLIVAR COUNTY, MS! Smith Point offers access to more than 6,725± acres and has been producing trophy caliber whitetails for many years, and it's only getting better. The property enjoys a gated entrance at the Mississippi Levee and over 10 miles of frontage on the Mississippi River. In addition to deer hunting, there is also prime hunting for turkey, duck, hogs, dove, rabbit, and squirrel. Don't forget your fishing pole. You will have great fishing on the 315± acre Old River Lake, and for those wanting monster catfish, the Mississippi River is just minutes away. During the summer months you will find a giant sandbar along the river for the kids to ride four-wheelers, camp, and boat. The property is professionally managed by a wildlife biologist and overseen by a caretaker. Bring the family and get ready to make your own memories along the Mighty Mississippi River.