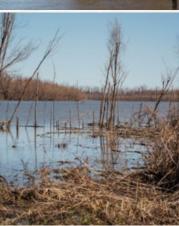

### **PROPERTY INFORMATION:**

- 4,263± Acres of Prime Hardwood River Bottom
- Additional 2,465± Leased Acres
- 41 Total Shares

- Annual Dues \$5000
- 10± Miles of Mississippi River Frontage
- Trophy Whitetail, Turkey, Duck, Hogs, Dove, Squirrel (Deer Harvested in Excess of 190")
- Fishing in 315± Acre Old River Lake
- 200± Acres of Food Plots
- 6 Duck Structures Depending on Water Levels (Sloughs & Backwater)
- Game Processing Building with Walk-In Cooler
- Full-Time Caretaker & Game Dresser on Site
- Professionally Managed by a Wildlife Biologist
- Membership Subject to Club Approval

### WELCOME TO SMITH POINT HUNTING CLUB

WELCOME TO SMITH POINT HUNTING CLUB, LOCATED ALONG THE MIGHTY MISSISSIPPI RIVER IN BOLIVAR COUNTY, MS! Smith Point offers access to more than 6,725± acres and has been producing trophy caliber whitetails for many years, and it's only getting better. The property enjoys a gated entrance at the Mississippi Levee and over 10 miles of frontage on the Mississippi River. In addition to deer hunting, there is also prime hunting for turkey, duck, hogs, dove, rabbit, and squirrel. Don't forget your fishing pole. You will have great fishing on the 315± acre Old River Lake, and for those wanting monster catfish, the Mississippi River is just minutes away. During the summer months you will find a giant sandbar along the river for the kids to ride four-wheelers, camp, and boat. The property is professionally managed by a wildlife biologist and overseen by a caretaker. Bring the family and get ready to make your own memories along the Mighty Mississippi River.