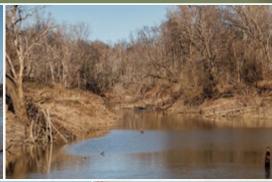

### **PROPERTY INFORMATION:**

- 4,263± Acres of Prime Hardwood River Bottom
- Additional 2,465± Leased Acres
- 41 Total Shares

- Annual Dues \$5000
- 10± Miles of Mississippi River Frontage
- Trophy Whitetail, Turkey, Duck, Hogs, Dove, Squirrel (Deer Harvested in Excess of 190")
- Fishing in 315± Acre Old River Lake
- 200± Acres of Food Plots
- 6 Duck Structures Depending on Water Levels (Sloughs & Backwater)
- Game Processing Building with Walk-In Cooler
- Full-Time Caretaker & Game Dresser on Site
- Professionally Managed by a Wildlife Biologist
- Membership Subject to Club Approval

### WELCOME TO SMITH POINT HUNTING CLUB

WELCOME TO SMITH POINT HUNTING CLUB, LOCATED ALONG THE MIGHTY MISSISSIPPI RIVER IN BOLIVAR COUNTY, MS! Smith Point offers access to more than 6,725± acres and has been producing trophy caliber whitetails for many years, and it's only getting better. The property enjoys a gated entrance at the Mississippi Levee and over 10 miles of frontage on the Mississippi River. In addition to deer hunting, there is also prime hunting for turkey, duck, hogs, dove, rabbit, and squirrel. Don't forget your fishing pole. You will have great fishing on the 315± acre Old River Lake, and for those wanting monster catfish, the Mississippi River is just minutes away. During the summer months you will find a giant sandbar along the river for the kids to ride four-wheelers, camp, and boat. The property is professionally managed by a wildlife biologist and overseen by a caretaker. Bring the family and get ready to make your own memories along the Mighty Mississippi River.