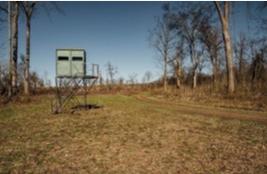

### **PROPERTY INFORMATION:**

- 4,263± Acres of Prime Hardwood River Bottom
- Additional 2,465± Leased Acres
- 41 Total Shares

- Annual Dues \$5000
- 10± Miles of Mississippi River Frontage
- Trophy Whitetail, Turkey, Duck, Hogs, Dove, Squirrel (Deer Harvested in Excess of 190")
- Fishing in 315± Acre Old River Lake
- 200± Acres of Food Plots
- 6 Duck Structures Depending on Water Levels (Sloughs & Backwater)
- Game Processing Building with Walk-In Cooler
- Full-Time Caretaker & Game Dresser on Site
- Professionally Managed by a Wildlife Biologist
- Membership Subject to Club Approval

### WELCOME TO SMITH POINT HUNTING CLUB

WELCOME TO SMITH POINT HUNTING CLUB, LOCATED ALONG THE MIGHTY MISSISSIPPI RIVER IN BOLIVAR COUNTY, MS! Smith Point offers access to more than 6,725± acres and has been producing trophy caliber whitetails for many years, and it's only getting better. The property enjoys a gated entrance at the Mississippi Levee and over 10 miles of frontage on the Mississippi River. In addition to deer hunting, there is also prime hunting for turkey, duck, hogs, dove, rabbit, and squirrel. Don't forget your fishing pole. You will have great fishing on the 315± acre Old River Lake, and for those wanting monster catfish, the Mississippi River is just minutes away. During the summer months you will find a giant sandbar along the river for the kids to ride four-wheelers, camp, and boat. The property is professionally managed by a wildlife biologist and overseen by a caretaker. Bring the family and get ready to make your own memories along the Mighty Mississippi River.