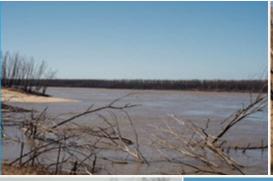

### **PROPERTY INFORMATION:**

- 4,263± Acres of Prime Hardwood River Bottom
- Additional 2,465± Leased Acres
- 41 Total Shares

- Annual Dues \$5000
- 10± Miles of Mississippi River Frontage
- Trophy Whitetail, Turkey, Duck, Hogs, Dove, Squirrel (Deer Harvested in Excess of 190")
- Fishing in 315± Acre Old River Lake
- 200± Acres of Food Plots
- 6 Duck Structures Depending on Water Levels (Sloughs & Backwater)
- Game Processing Building with Walk-In Cooler
- Full-Time Caretaker & Game Dresser on Site
- Professionally Managed by a Wildlife Biologist
- Membership Subject to Club Approval

### WELCOME TO SMITH POINT HUNTING CLUB

WELCOME TO SMITH POINT HUNTING CLUB, LOCATED ALONG THE MIGHTY MISSISSIPPI RIVER IN BOLIVAR COUNTY, MS! Smith Point offers access to more than 6,725± acres and has been producing trophy caliber whitetails for many years, and it's only getting better. The property enjoys a gated entrance at the Mississippi Levee and over 10 miles of frontage on the Mississippi River. In addition to deer hunting, there is also prime hunting for turkey, duck, hogs, dove, rabbit, and squirrel. Don't forget your fishing pole. You will have great fishing on the 315± acre Old River Lake, and for those wanting monster catfish, the Mississippi River is just minutes away. During the summer months you will find a giant sandbar along the river for the kids to ride four-wheelers, camp, and boat. The property is professionally managed by a wildlife biologist and overseen by a caretaker. Bring the family and get ready to make your own memories along the Mighty Mississippi River.