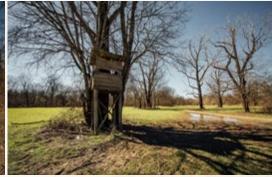

### **PROPERTY INFORMATION:**

- 4,263± Acres of Prime Hardwood River Bottom
- Additional 2,465± Leased Acres
- 41 Total Shares

- Annual Dues \$5000
- 10± Miles of Mississippi River Frontage
- Trophy Whitetail, Turkey, Duck, Hogs, Dove, Squirrel (Deer Harvested in Excess of 190")
- Fishing in 315± Acre Old River Lake
- 200± Acres of Food Plots
- 6 Duck Structures Depending on Water Levels (Sloughs & Backwater)
- Game Processing Building with Walk-In Cooler
- Full-Time Caretaker & Game Dresser on Site
- Professionally Managed by a Wildlife Biologist
- Membership Subject to Club Approval

### WELCOME TO SMITH POINT HUNTING CLUB

WELCOME TO SMITH POINT HUNTING CLUB, LOCATED ALONG THE MIGHTY MISSISSIPPI RIVER IN BOLIVAR COUNTY, MS! Smith Point offers access to more than 6,725± acres and has been producing trophy caliber whitetails for many years, and it's only getting better. The property enjoys a gated entrance at the Mississippi Levee and over 10 miles of frontage on the Mississippi River. In addition to deer hunting, there is also prime hunting for turkey, duck, hogs, dove, rabbit, and squirrel. Don't forget your fishing pole. You will have great fishing on the 315± acre Old River Lake, and for those wanting monster catfish, the Mississippi River is just minutes away. During the summer months you will find a giant sandbar along the river for the kids to ride four-wheelers, camp, and boat. The property is professionally managed by a wildlife biologist and overseen by a caretaker. Bring the family and get ready to make your own memories along the Mighty Mississippi River.