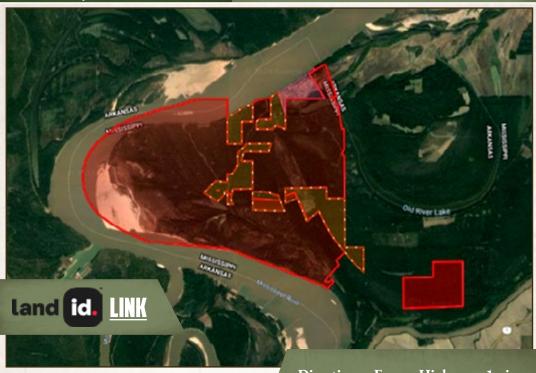

### **PROPERTY INFORMATION:**

- 4,263± Acres of Prime Hardwood River Bottom
- Additional 2,465± Leased Acres
- 41 Total Shares

- Annual Dues \$5000
- 10± Miles of Mississippi River Frontage
- Trophy Whitetail, Turkey, Duck, Hogs, Dove, Squirrel (Deer Harvested in Excess of 190")
- Fishing in 315± Acre Old River Lake
- 200± Acres of Food Plots
- 6 Duck Structures Depending on Water Levels (Sloughs & Backwater)
- Game Processing Building with Walk-In Cooler
- Full-Time Caretaker & Game Dresser on Site
- Professionally Managed by a Wildlife Biologist
- Membership Subject to Club Approval

### **LOCATION:**

- Gunnison, MS 38746
- Bolivar County
- Inside the Mississippi River Levee
- 5± Miles NW of Gunnison

### **COORDINATES:**

• 33.67752, -90.10157

### WELCOME TO SMITH POINT HUNTING CLUB

WELCOME TO SMITH POINT HUNTING CLUB, LOCATED ALONG THE MIGHTY MISSISSIPPI RIVER IN BOLIVAR COUNTY, MS! Smith Point offers access to more than 6,725± acres and has been producing trophy caliber whitetails for many years, and it's only getting better. The property enjoys a gated entrance at the Mississippi Levee and over 10 miles of frontage on the Mississippi River. In addition to deer hunting, there is also prime hunting for turkey, duck, hogs, dove, rabbit, and squirrel. Don't forget your fishing pole. You will have great fishing on the 315± acre Old River Lake, and for those wanting monster catfish, the Mississippi River is just minutes away. During the summer months you will find a giant sandbar along the river for the kids to ride four-wheelers, camp, and boat. The property is professionally managed by a wildlife biologist and overseen by a caretaker. Bring the family and get ready to make your own memories along the Mighty Mississippi River.