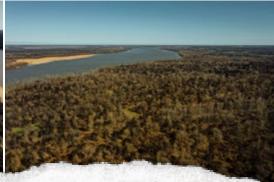

### WELCOME TO SMITH POINT HUNTING CLUB

WELCOME TO SMITH POINT HUNTING CLUB, LOCATED ALONG THE MIGHTY MISSISSIPPI RIVER IN BOLIVAR COUNTY, MS! Smith Point offers access to more than 6,725± acres and has been producing trophy caliber whitetails for many years, and it's only getting better. The property enjoys a gated entrance at the Mississippi Levee and over 10 miles of frontage on the Mississippi River. In addition to deer hunting, there is also prime hunting for turkey, duck, hogs, dove, rabbit, and squirrel. Don't forget your fishing pole. You will have great fishing on the 315± acre Old River Lake, and for those wanting monster catfish, the Mississippi River is just minutes away. During the summer months you will find a giant sandbar along the river for the kids to ride four-wheelers, camp, and boat. The property is professionally managed by a wildlife biologist and overseen by a caretaker. Bring the family and get ready to make your own memories along the Mighty Mississippi River.