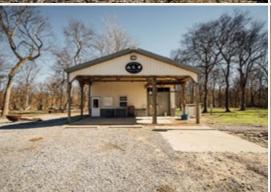

### **PROPERTY INFORMATION:**

- 4,263± Acres of Prime Hardwood River Bottom
- Additional 2,465± Leased Acres
- 41 Total Shares

- Annual Dues \$5000
- 10± Miles of Mississippi River Frontage
- Trophy Whitetail, Turkey, Duck, Hogs, Dove, Squirrel (Deer Harvested in Excess of 190")
- Fishing in 315± Acre Old River Lake
- 200± Acres of Food Plots
- 6 Duck Structures Depending on Water Levels (Sloughs & Backwater)
- Game Processing Building with Walk-In Cooler
- Full-Time Caretaker & Game Dresser on Site
- Professionally Managed by a Wildlife Biologist
- Membership Subject to Club Approval

### WELCOME TO SMITH POINT HUNTING CLUB

WELCOME TO SMITH POINT HUNTING CLUB, LOCATED ALONG THE MIGHTY MISSISSIPPI RIVER IN BOLIVAR COUNTY, MS! Smith Point offers access to more than 6,725± acres and has been producing trophy caliber whitetails for many years, and it's only getting better. The property enjoys a gated entrance at the Mississippi Levee and over 10 miles of frontage on the Mississippi River. In addition to deer hunting, there is also prime hunting for turkey, duck, hogs, dove, rabbit, and squirrel. Don't forget your fishing pole. You will have great fishing on the 315± acre Old River Lake, and for those wanting monster catfish, the Mississippi River is just minutes away. During the summer months you will find a giant sandbar along the river for the kids to ride four-wheelers, camp, and boat. The property is professionally managed by a wildlife biologist and overseen by a caretaker. Bring the family and get ready to make your own memories along the Mighty Mississippi River.