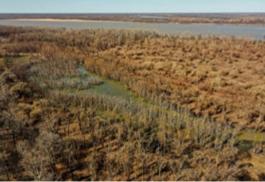

### WELCOME TO SMITH POINT HUNTING CLUB

WELCOME TO SMITH POINT HUNTING CLUB, LOCATED ALONG THE MIGHTY MISSISSIPPI RIVER IN BOLIVAR COUNTY, MS! Smith Point offers access to more than 6,725± acres and has been producing trophy caliber whitetails for many years, and it's only getting better. The property enjoys a gated entrance at the Mississippi Levee and over 10 miles of frontage on the Mississippi River. In addition to deer hunting, there is also prime hunting for turkey, duck, hogs, dove, rabbit, and squirrel. Don't forget your fishing pole. You will have great fishing on the 315± acre Old River Lake, and for those wanting monster catfish, the Mississippi River is just minutes away. During the summer months you will find a giant sandbar along the river for the kids to ride four-wheelers, camp, and boat. The property is professionally managed by a wildlife biologist and overseen by a caretaker. Bring the family and get ready to make your own memories along the Mighty Mississippi River.