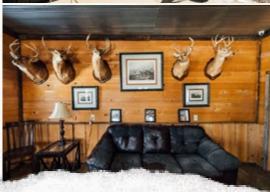

### **PROPERTY INFORMATION:**

- 4,263± Acres of Prime Hardwood River Bottom
- Additional 2,465± Leased Acres
- 41 Total Shares

- Annual Dues \$5000
- 10± Miles of Mississippi River Frontage
- Trophy Whitetail, Turkey, Duck, Hogs, Dove, Squirrel (Deer Harvested in Excess of 190")
- Fishing in 315± Acre Old River Lake
- 200± Acres of Food Plots
- 6 Duck Structures Depending on Water Levels (Sloughs & Backwater)
- Game Processing Building with Walk-In Cooler
- Full-Time Caretaker & Game Dresser on Site
- Professionally Managed by a Wildlife Biologist
- Membership Subject to Club Approval

### WELCOME TO SMITH POINT HUNTING CLUB

WELCOME TO SMITH POINT HUNTING CLUB, LOCATED ALONG THE MIGHTY MISSISSIPPI RIVER IN BOLIVAR COUNTY, MS! Smith Point offers access to more than 6,725± acres and has been producing trophy caliber whitetails for many years, and it's only getting better. The property enjoys a gated entrance at the Mississippi Levee and over 10 miles of frontage on the Mississippi River. In addition to deer hunting, there is also prime hunting for turkey, duck, hogs, dove, rabbit, and squirrel. Don't forget your fishing pole. You will have great fishing on the 315± acre Old River Lake, and for those wanting monster catfish, the Mississippi River is just minutes away. During the summer months you will find a giant sandbar along the river for the kids to ride four-wheelers, camp, and boat. The property is professionally managed by a wildlife biologist and overseen by a caretaker. Bring the family and get ready to make your own memories along the Mighty Mississippi River.