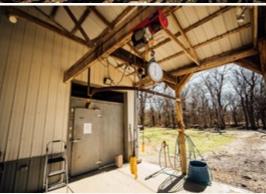

### **PROPERTY INFORMATION:**

- 4,263± Acres of Prime Hardwood River Bottom
- Additional 2,465± Leased Acres
- 41 Total Shares

- Annual Dues \$5000
- 10± Miles of Mississippi River Frontage
- Trophy Whitetail, Turkey, Duck, Hogs, Dove, Squirrel (Deer Harvested in Excess of 190")
- Fishing in 315± Acre Old River Lake
- 200± Acres of Food Plots
- 6 Duck Structures Depending on Water Levels (Sloughs & Backwater)
- Game Processing Building with Walk-In Cooler
- Full-Time Caretaker & Game Dresser on Site
- Professionally Managed by a Wildlife Biologist
- Membership Subject to Club Approval

### WELCOME TO SMITH POINT HUNTING CLUB

WELCOME TO SMITH POINT HUNTING CLUB, LOCATED ALONG THE MIGHTY MISSISSIPPI RIVER IN BOLIVAR COUNTY, MS! Smith Point offers access to more than 6,725± acres and has been producing trophy caliber whitetails for many years, and it's only getting better. The property enjoys a gated entrance at the Mississippi Levee and over 10 miles of frontage on the Mississippi River. In addition to deer hunting, there is also prime hunting for turkey, duck, hogs, dove, rabbit, and squirrel. Don't forget your fishing pole. You will have great fishing on the 315± acre Old River Lake, and for those wanting monster catfish, the Mississippi River is just minutes away. During the summer months you will find a giant sandbar along the river for the kids to ride four-wheelers, camp, and boat. The property is professionally managed by a wildlife biologist and overseen by a caretaker. Bring the family and get ready to make your own memories along the Mighty Mississippi River.