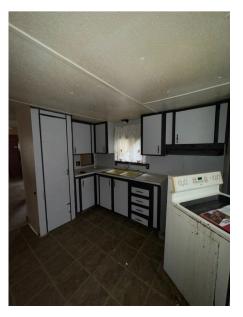

# 407 W GEORGE ST, OREGON, MO 64473

Here is a 2 bedroom, 1 bathroom trailer home in a private part of Oregon. It is on its own corner lot with a backyard, a large covered front deck and its own shed. This home is move-in ready and only 10 minutes from I-29!

### Other Features:

- 12' X 26' Covered deck
- New roof in 2021
- 2 Sheds
- New siding & Windows (double pane)
- New water heater (40 gal electric)
- All new Interior updates within last 6 years: New wiring, Breaker box, Plumbing, Insulation, Smoke & carbon monoxide detectors