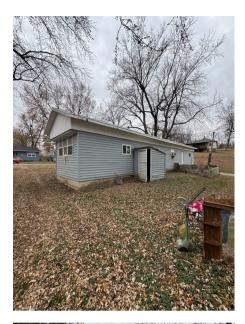

# 407 W GEORGE ST, OREGON, MO 64473

Here is a 2 bedroom, 1 bathroom trailer home in a private part of Oregon. It is on its own corner lot with a backyard, a large covered front deck and its own shed. This home is move-in ready and only 10 minutes from I-29!

### Other Features:

- 12' X 26' Covered deck
- New roof in 2021
- 2 Sheds
- New siding & Windows (double pane)
- New water heater (40 gal electric)
- All new Interior updates within last 6 years: New wiring, Breaker box, Plumbing, Insulation, Smoke & carbon monoxide detectors