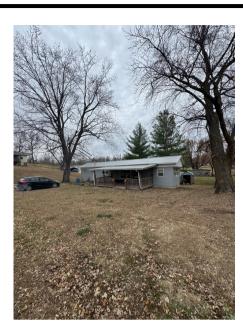

# 407 W GEORGE ST, OREGON, MO 64473

Here is a 2 bedroom, 1 bathroom trailer home in a private part of Oregon. It is on its own corner lot with a backyard, a large covered front deck and its own shed. This home is move-in ready and only 10 minutes from I-29!

### Other Features:

- 12' X 26' Covered deck
- New roof in 2021
- 2 Sheds
- New siding & Windows (double pane)
- New water heater (40 gal electric)
- All new Interior updates within last 6 years: New wiring, Breaker box, Plumbing, Insulation, Smoke & carbon monoxide detectors