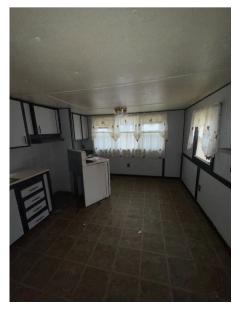

# 407 W GEORGE ST, OREGON, MO 64473

Here is a 2 bedroom, 1 bathroom trailer home in a private part of Oregon. It is on its own corner lot with a backyard, a large covered front deck and its own shed. This home is move-in ready and only 10 minutes from I-29!

### Other Features:

- 12' X 26' Covered deck
- New roof in 2021
- 2 Sheds
- New siding & Windows (double pane)
- New water heater (40 gal electric)
- All new Interior updates within last 6 years: New wiring, Breaker box, Plumbing, Insulation, Smoke & carbon monoxide detectors

## Bedrooms:

2

<u>Taxes:</u> 2024 taxes were \$184.62

### <u>Baths:</u>

1

South Holt R-I

Heat/Cooling: Central Heat & Window A/C