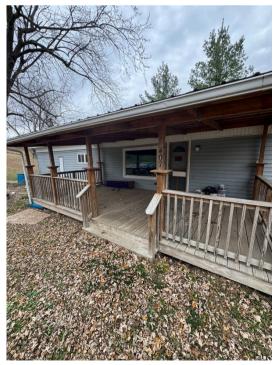

# 407 W GEORGE ST, OREGON, MO 64473

Here is a 2 bedroom, 1 bathroom trailer home in a private part of Oregon. It is on its own corner lot with a backyard, a large covered front deck and its own shed. This home is move-in ready and only 10 minutes from I-29!

### Other Features:

- 12' X 26' Covered deck
- New roof in 2021
- 2 Sheds
- New siding & Windows (double pane)
- New water heater (40 gal electric)
- All new Interior updates within last 6 years: New wiring, Breaker box, Plumbing, Insulation, Smoke & carbon monoxide detectors