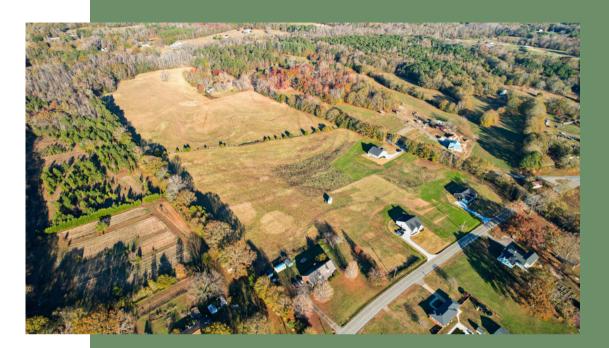

## **00 Shady Grove Road**

Honea Path, SC 29654

## **Property Highlights**

• Anderson County Tax ID: 273-00-08-026-00

• Zoning: R-A

• Best Possible Use: Homesites

 Road Frontage: Shady Grove Rd and Holiday Dam Road

• Topography: Level

## Location Highlights

• ±8 minutes from Downtown Honea Path

• ±15 minutes from Downtown Belton

• ±30 minutes from Downtown Anderson