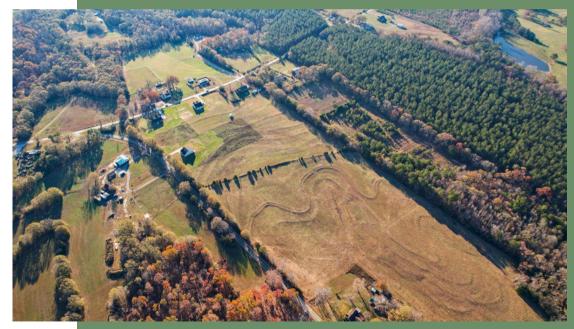

## **00 Shady Grove Road**

Honea Path, SC 29654

## **Property Highlights**

• Anderson County Tax ID: 273-00-08-026-00

• Zoning: R-A

• Best Possible Use: Homesites

 Road Frontage: Shady Grove Rd and Holiday Dam Road

• Topography: Level

## Offering Summary

| Lot 6:  | ±2.66 Acres   \$62,500.00 |
|---------|---------------------------|
| Lot 8:  | ±2.82 Acres   \$65,000.00 |
| Lot 9:  | ±2.20 Acres   \$65,000.00 |
| Lot 10: | ±2.57 Acres   \$65,000.00 |