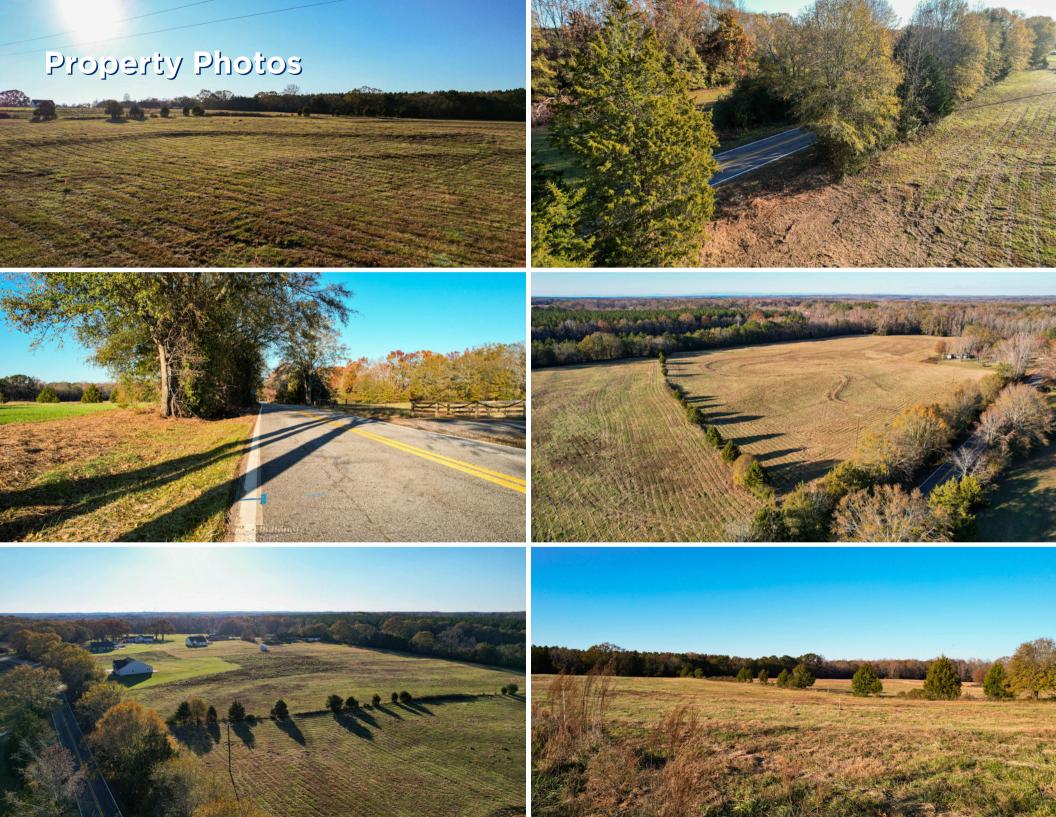

#### **00 Shady Grove Road**

Honea Path, SC 29654

#### **Property Highlights**

• Anderson County Tax ID: 273-00-08-026-00

• Zoning: R-A

• Best Possible Use: Homesites

 Road Frontage: Shady Grove Rd and Holiday Dam Road

• Topography: Level

#### Location Highlights

• ±8 minutes from Downtown Honea Path

• ±15 minutes from Downtown Belton

• ±30 minutes from Downtown Anderson