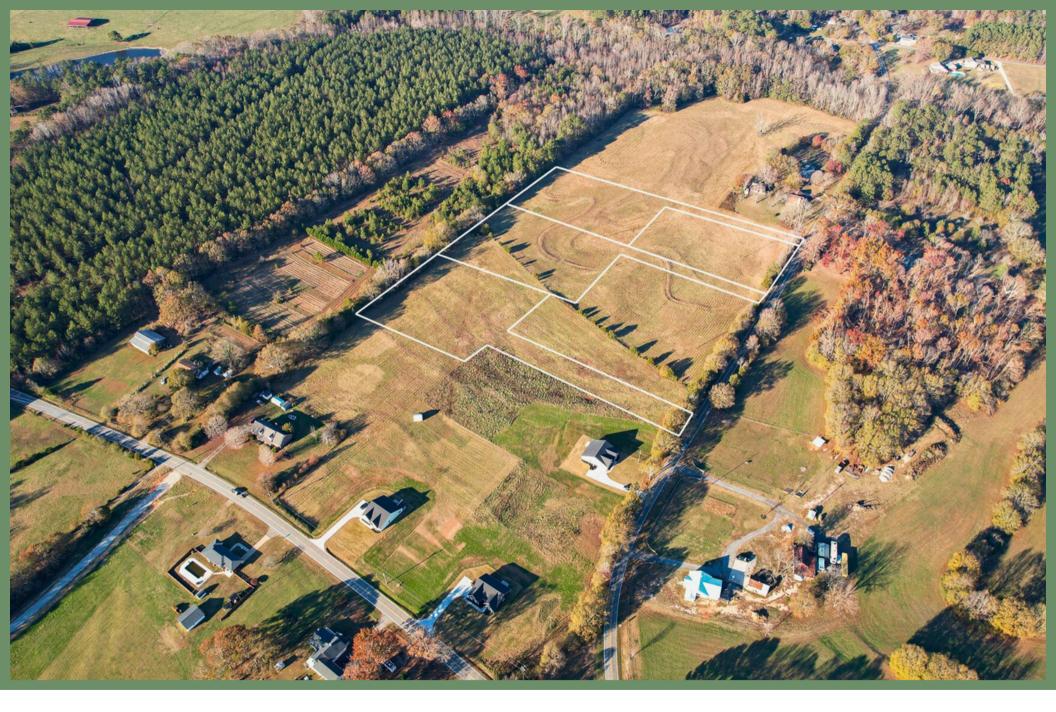

### **Parcel Overview**

00 Shady Grove Road | Honea Path, SC 29654 Anderson County Tax Map ID: 273-00-08-026-00

#### **Property Highlights**

• Anderson County Tax ID: 273-00-08-026-00

• Zoning: R-A

• Best Possible Use: Homesites

 Road Frontage: Shady Grove Rd and Holiday Dam Road

• Topography: Level

#### Offering Summary

| Lot 6:  | ±2.66 Acres   \$62,500.00 |
|---------|---------------------------|
| Lot 8:  | ±2.82 Acres   \$65,000.00 |
| Lot 9:  | ±2.20 Acres   \$65,000.00 |
| Lot 10: | ±2.57 Acres   \$65,000.00 |

Acreage, taxes, utilities and lot dimensions to be verified by Buyer and/or Buyers agent