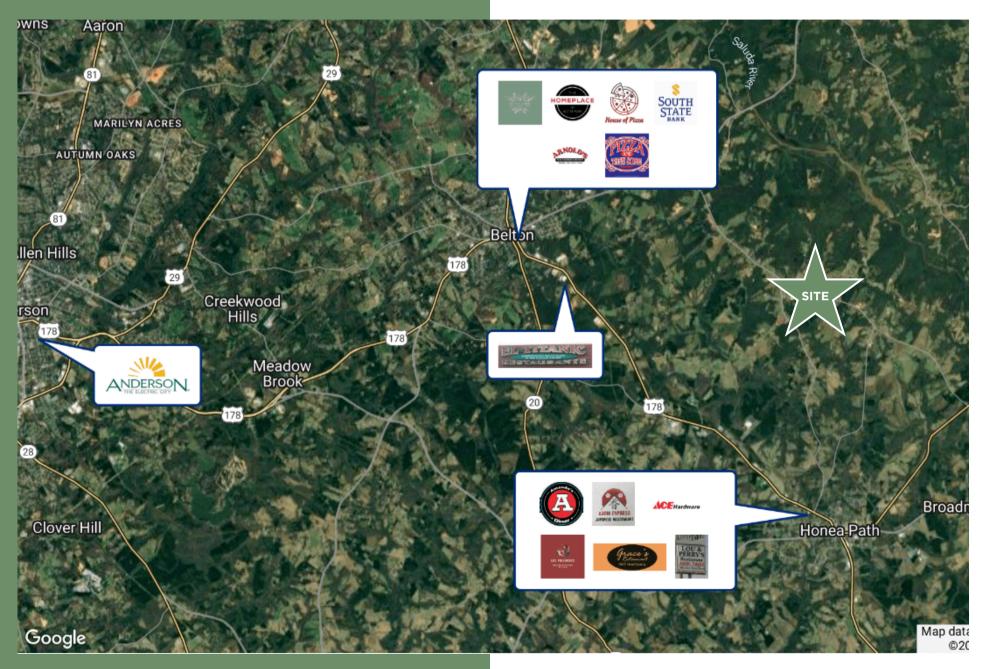

## Мар

#### Honea Path, SC

#### Location Highlights

• ±8 minutes from Downtown Honea Path

• ±15 minutes from Downtown Belton

• ±30 minutes from Downtown Anderson