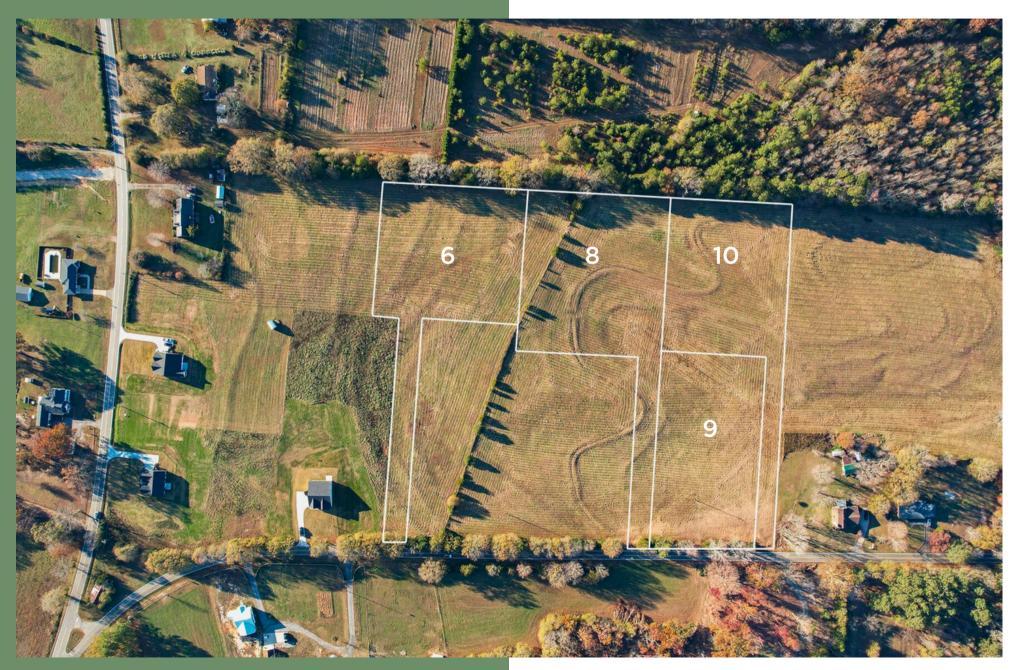

#### Offering Summary

| Lot 6:  | ±2.66 Acres   \$62,500.00 |
|---------|---------------------------|
| Lot 8:  | ±2.82 Acres   \$65,000.00 |
| Lot 9:  | ±2.20 Acres   \$65,000.00 |
| Lot 10: | ±2.57 Acres   \$65,000.00 |

Acreage, taxes, utilities and lot dimensions to be verified by Buyer and/or Buyers agent