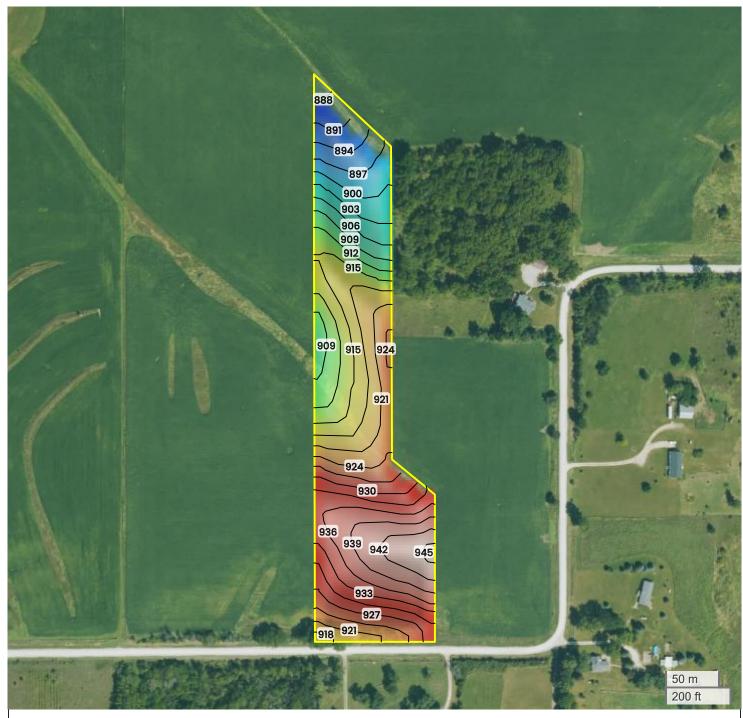

888 ft 945 ft

Center: 41.350703, -93.723913

34-76N-25W

Jefferson Township Warren County, IA

FarmWorth, LLC makes no representations or warranties, express or implied, as to the accuracy of any information, data, numerical values, boundaries, or any other information generated through the use of FarmWorth.com. User is solely responsible for independently investigating and determining all information provided through FarmWorth.com prior to use and waives any and all claims against FarmWorth, LLC for any inaccuracies or inconsistencies in the information and/or data.

 Source:
 USGS 10m DEM

 Interval(ft):
 3

 Max:
 945.0 ft

 Min:
 888.0 ft

 Range:
 57.0 ft

 Average:
 916.5 ft