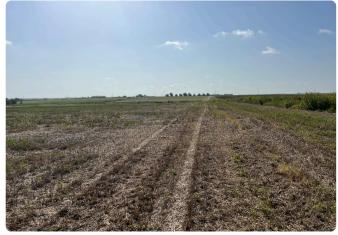

## Description

Vasek Farm 13000 Romberg Road Holland, TX 76534 (near Salado) Bell County 89.055 Acres

89-acre potential development tract located between Holland and Salado in South Central Bell County. Located near the rapidly growing Interstate Highway 35 corridor. Roughly 9 miles to Salado and IH-35, 4 miles to Holland, 20 miles to Temple and 30 miles to Georgetown. Currently farmland with long term investment and/or development potential.Over 500 feet of frontage on Romberg Road. Located in the Armstrong Water Supply Corp CCN with nearby water lines (water line 950 ft to the north). Currently generates farm income and is under a 1-D-1 Ag valuation (low property taxes).