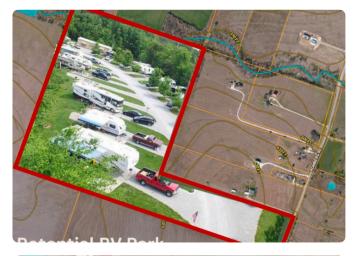

## Description

Vasek Farm 13000 Romberg Road Holland, TX 76534 (near Salado) Bell County 89.055 Acres

89-acre potential development tract located between Holland and Salado in South Central Bell County. Located near the rapidly growing Interstate Highway 35 corridor. Roughly 9 miles to Salado and IH-35, 4 miles to Holland, 20 miles to Temple and 30 miles to Georgetown. Currently farmland with long term investment and/or development potential.Over 500 feet of frontage on Romberg Road. Located in the Armstrong Water Supply Corp CCN with nearby water lines (water line 950 ft to the north). Currently generates farm income and is under a 1-D-1 Ag valuation (low property taxes).