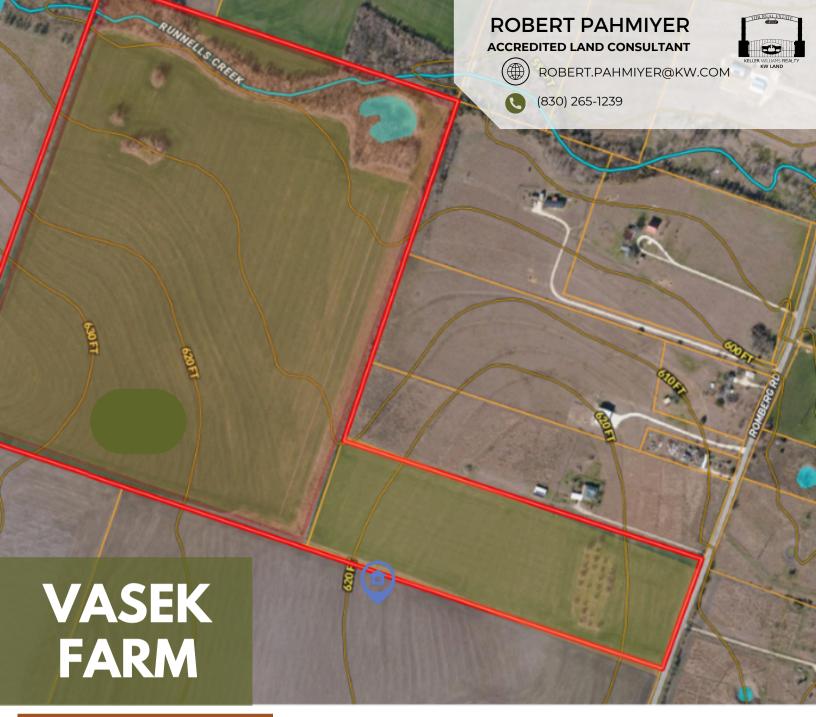

## Description

Vasek Farm 13000 Romberg Road Holland, TX 76534 (near Salado) Bell County 89.055 Acres

89-acre potential development tract located between Holland and Salado in South Central Bell County. Located near the rapidly growing Interstate Highway 35 corridor. Roughly 9 miles to Salado and IH-35, 4 miles to Holland, 20 miles to Temple and 30 miles to Georgetown. Currently farmland with long term investment and/or development potential.Over 500 feet of frontage on Romberg Road. Located in the Armstrong Water Supply Corp CCN with nearby water lines (water line 950 ft to the north). Currently generates farm income and is under a 1-D-1 Ag valuation (low property taxes).