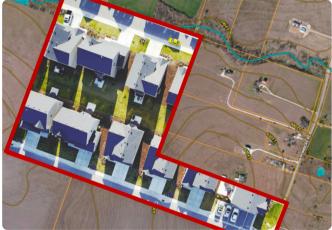

## Description

Vasek Farm 13000 Romberg Road Holland, TX 76534 (near Salado) Bell County 89.055 Acres

89-acre potential development tract located between Holland and Salado in South Central Bell County. Located near the rapidly growing Interstate Highway 35 corridor. Roughly 9 miles to Salado and IH-35, 4 miles to Holland, 20 miles to Temple and 30 miles to Georgetown. Currently farmland with long term investment and/or development potential.Over 500 feet of frontage on Romberg Road. Located in the Armstrong Water Supply Corp CCN with nearby water lines (water line 950 ft to the north). Currently generates farm income and is under a 1-D-1 Ag valuation (low property taxes).