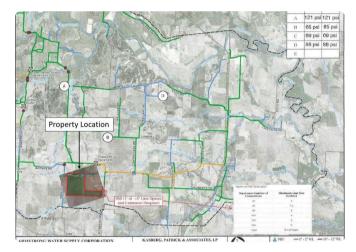

## Description

Vasek Farm 13000 Romberg Road Holland, TX 76534 (near Salado) Bell County 89.055 Acres

89-acre potential development tract located between Holland and Salado in South Central Bell County. Located near the rapidly growing Interstate Highway 35 corridor. Roughly 9 miles to Salado and IH-35, 4 miles to Holland, 20 miles to Temple and 30 miles to Georgetown. Currently farmland with long term investment and/or development potential.Over 500 feet of frontage on Romberg Road. Located in the Armstrong Water Supply Corp CCN with nearby water lines (water line 950 ft to the north). Currently generates farm income and is under a 1-D-1 Ag valuation (low property taxes).