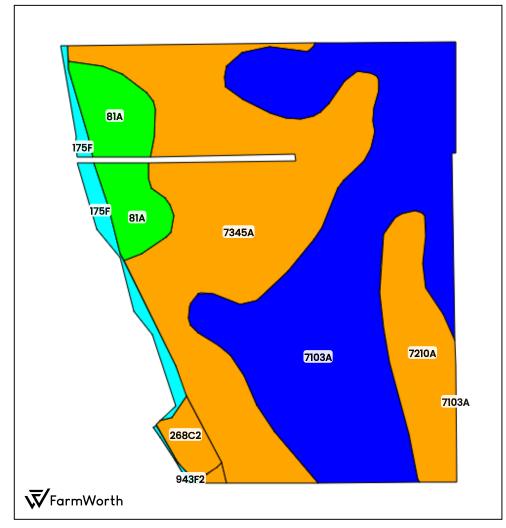

# **TOTAL SOILS**

County: Whiteside County, IL

 Location:
 07-21N-4E

 Township:
 Union Grove

 Acres:
 122.00

 Date:
 11/26/2024

Field borders obtained from Farm Service Agency as of 2008

FarmWorth, LLC makes no representations or warranties, express or implied, as to the accuracy of any information, data, numerical values, boundaries, or any other information generated through the use of FarmWorth.com. User is solely responsible for independently investigating and determining all information provided through FarmWorth.com prior to use and waives any and all claims against FarmWorth, LLC for any inaccuracies or inconsistencies in the information and/or data.

| Code    |  | Description                                                | Acres | % of field | IL PI | Overall NCCPI |
|---------|--|------------------------------------------------------------|-------|------------|-------|---------------|
| 7103A   |  | Houghton muck, 0 to 2 percent slopes, rarely flooded       | 50.41 | 41.32 %    | 130   | 84            |
| 7345A   |  | Elvers silt loam, 0 to 2 percent slopes, rarely flooded    | 44.85 | 36.76 %    | 118   | 83            |
| 7210A   |  | Lena muck, 0 to 2 percent slopes, rarely flooded           | 11.35 | 9.30 %     | 126   | 81            |
| 81A     |  | Littleton silt loam, 0 to 2 percent slopes                 | 9.20  | 7.54 %     | 142   | 91            |
| 175F    |  | Lamont fine sandy loam, 18 to 35 percent slopes            | 3.52  | 2.89 %     | 72    | 15            |
| 268C2   |  | Mt. Carroll silt loam, 5 to 10 percent slopes, eroded      | 2.21  | 1.81 %     | 125   | 85            |
| 943F2   |  | Seaton-Timula silt loams, 18 to 35 percent slopes, eroded  | 0.38  | 0.31 %     | 78    | 19            |
| 3415A   |  | Orion silt loam, 0 to 2 percent slopes, frequently flooded | 0.26  | 0.21 %     | 118   | 89            |
| Average |  |                                                            |       |            |       | 81.7          |

# **TILLABLE SOILS**

County: Whiteside County, IL

Location: 07-21N-4E
Township: Union Grove
Acres: 120.39
Date: 11/26/2024

Field borders obtained from Farm Service Agency as of 2008

FarmWorth, LLC makes no representations or warranties, express or implied, as to the accuracy of any information, data, numerical values, boundaries, or any other information generated through the use of FarmWorth.com. User is solely responsible for independently investigating and determining all information provided through FarmWorth.com prior to use and waives any and all claims against FarmWorth, LLC for any inaccuracies or inconsistencies in the information and/or data.

| Code  |  | Description                                                | Acres | % of field | IL PI | Overall NCCPI |
|-------|--|------------------------------------------------------------|-------|------------|-------|---------------|
| 7103A |  | Houghton muck, 0 to 2 percent slopes, rarely flooded       | 50.06 | 41.58 %    | 130   | 84            |
| 7345A |  | Elvers silt loam, 0 to 2 percent slopes, rarely flooded    | 44.15 | 36.67 %    | 118   | 83            |
| 7210A |  | Lena muck, 0 to 2 percent slopes, rarely flooded           | 11.32 | 9.40 %     | 126   | 81            |
| 81A   |  | Littleton silt loam, 0 to 2 percent slopes                 | 8.95  | 7.43 %     | 142   | 91            |
| 175F  |  | Lamont fine sandy loam, 18 to 35 percent slopes            | 3.24  | 2.69 %     | 72    | 15            |
| 268C2 |  | Mt. Carroll silt loam, 5 to 10 percent slopes, eroded      | 2.21  | 1.84 %     | 125   | 85            |
| 943F2 |  | Seaton-Timula silt loams, 18 to 35 percent slopes, eroded  | 0.38  | 0.32 %     | 78    | 19            |
| 3415A |  | Orion silt loam, 0 to 2 percent slopes, frequently flooded | 0.26  | 0.22 %     | 118   | 89            |
|       |  |                                                            |       | Average:   | 124.3 | 81.8          |