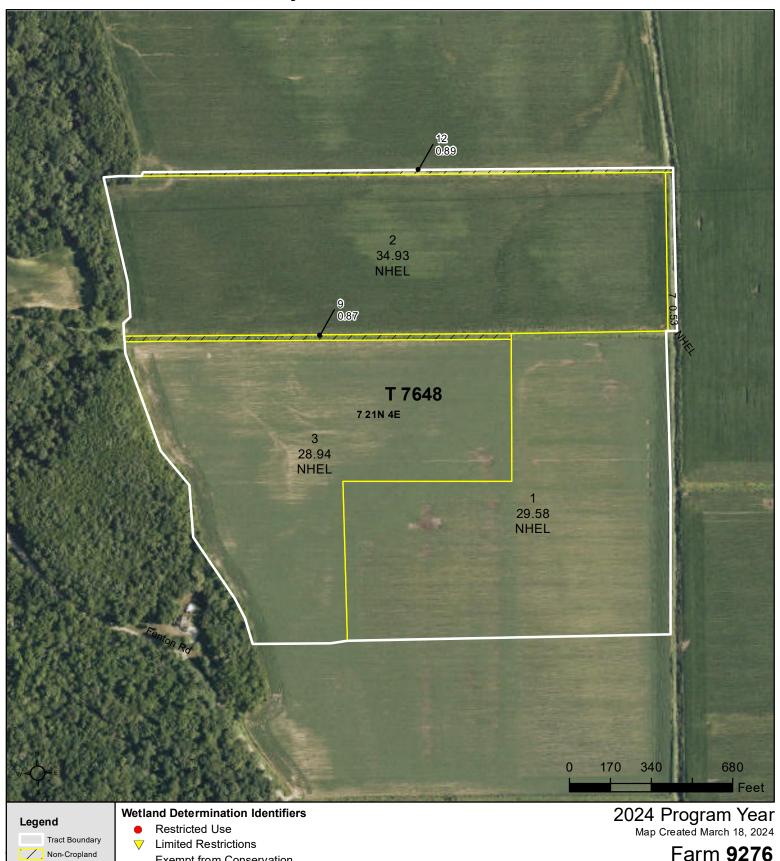

Crop Year: 2025

Tract Number : 7648

Description : SEC 7- UNION GROVE
FSA Physical Location : ILLINOIS/WHITESIDE
ANSI Physical Location : ILLINOIS/WHITESIDE

BIA Unit Range Number :

HEL Status : NHEL: No agricultural commodity planted on undetermined fields

Wetland Status : Wetland determinations not complete

WL Violations : None

Owners : NATHAN J HOLESINGER FAMILY TRUST, BRENDA J HOLESINGER UTA DATED MARCH 26 2010

Other Producers : None

Recon ID : 17-195-2024-56

| Tract Land Data       |                       |                        |                |      |      |                      |           |
|-----------------------|-----------------------|------------------------|----------------|------|------|----------------------|-----------|
| Farm Land             | Cropland              | DCP Cropland           | WBP            | EWP  | WRP  | GRP                  | Sugarcane |
| 95.74                 | 93.98                 | 93.98                  | 0.00           | 0.00 | 0.00 | 0.00                 | 0.0       |
| State<br>Conservation | Other<br>Conservation | Effective DCP Cropland | Double Cropped | CRP  | MPL  | DCP Ag. Rel Activity | SOD       |
| 0.00                  | 0.00                  | 93.98                  | 0.00           | 0.00 | 0.00 | 0.00                 | 0.00      |

| DCP Crop Data                                              |       |      |     |  |  |  |
|------------------------------------------------------------|-------|------|-----|--|--|--|
| Crop Name Base Acres CCC-505 CRP Reduction Acres PLC Yield |       |      |     |  |  |  |
| Corn                                                       | 92.46 | 0.00 | 181 |  |  |  |
| Soybeans                                                   | 0.07  | 0.00 | 45  |  |  |  |

# Whiteside County, Illinois

Tract Cropland Total: 93.98 acres

Tract **7648** 

United States Department of Agriculture (USDA) Farm Service Agency (FSA) maps are for FSA Program administration only. This map does not represent a legal survey or reflect actual ownership; rather it depicts the information provided directly from the producer and/or National Agricultural Imagery Program (NAIP) imagery. The producer accepts the data 'as is' and assumes all risks associated with its use. USDA-FSA assumes no responsibility for actual or consequential damage incurred as a result of any user's reliance on this data outside FSA Programs. Wetland identifiers do not represent the size, shape, or specific determination of the area. Refer to your original determination (CPA-026 and attached maps) for exact boundaries and determinations or contact USDA Natural Resources Conservation Service (NRCS).