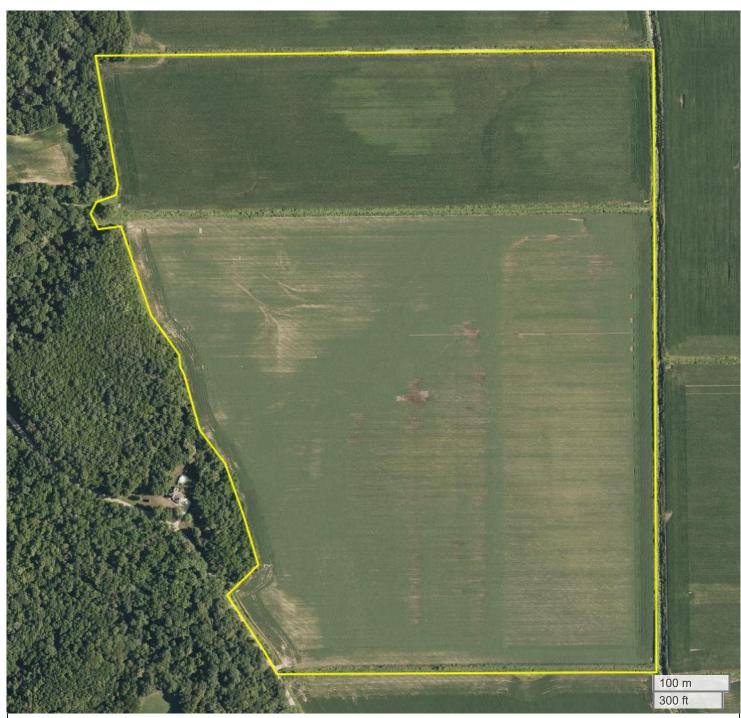

# **AERIAL MAP**

Center: 41.822451, -90.086373

07-21N-4E

Union Grove Township Whiteside County, IL

FarmWorth, LLC makes no representations or warranties, express or implied, as to the accuracy of any information, data, numerical values, boundaries, or any other information generated through the use of FarmWorth.com. User is solely responsible for independently investigating and determining all information provided through FarmWorth.com prior to use and waives any and all claims against FarmWorth, LLC for any inaccuracies or inconsistencies in the information and/or data.