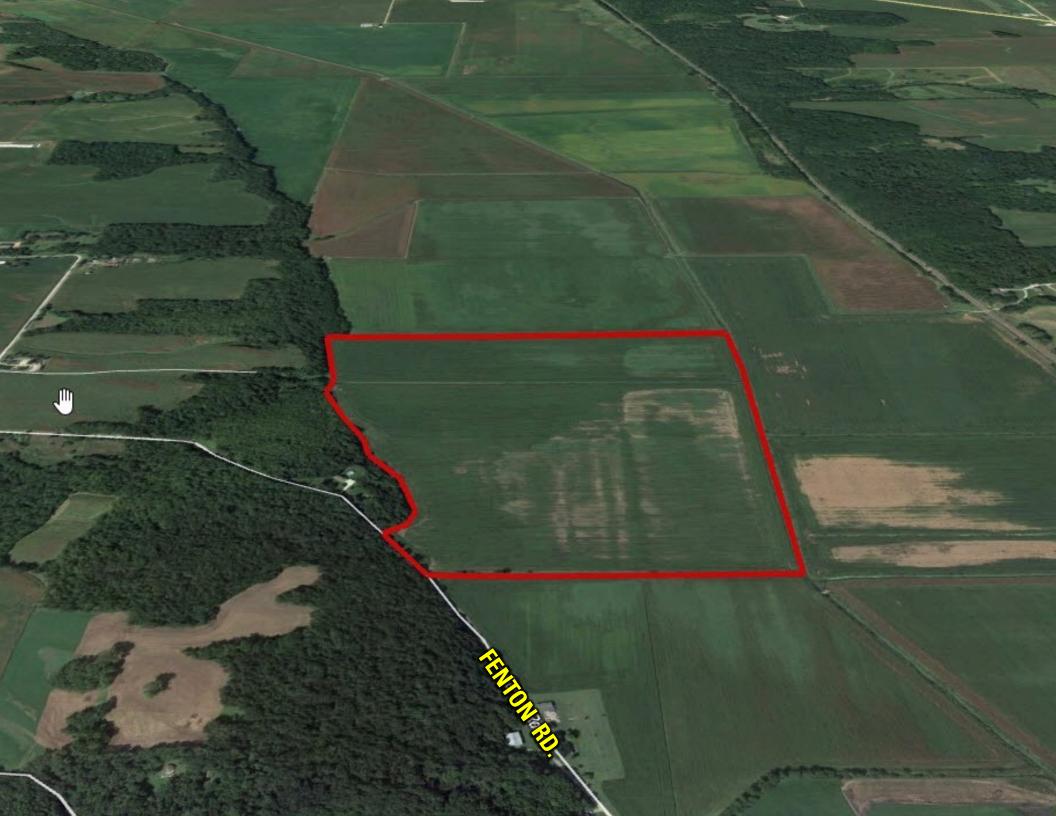

# **AERIAL MAP**

Center: 41.822451, -90.086373

07-21N-4E

Union Grove Township Whiteside County, IL

FarmWorth, LLC makes no representations or warranties, express or implied, as to the accuracy of any information, data, numerical values, boundaries, or any other information generated through the use of FarmWorth.com. User is solely responsible for independently investigating and determining all information provided through FarmWorth.com prior to use and waives any and all claims against FarmWorth, LLC for any inaccuracies or inconsistencies in the information and/or data.