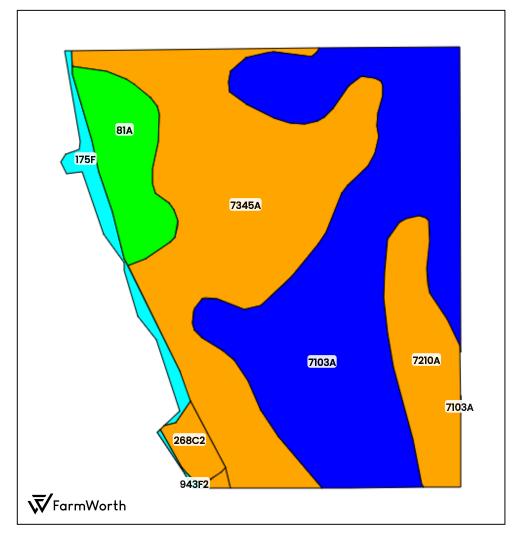

# **TOTAL SOILS**

County: Whiteside County, IL

 Location:
 07-21N-4E

 Township:
 Union Grove

 Acres:
 122.00

 Date:
 11/26/2024

Field borders obtained from Farm Service Agency as of 2008

FarmWorth, LLC makes no representations or warranties, express or implied, as to the accuracy of any information, data, numerical values, boundaries, or any other information generated through the use of FarmWorth.com. User is solely responsible for independently investigating and determining all information provided through FarmWorth.com prior to use and waives any and all claims against FarmWorth, LLC for any inaccuracies or inconsistencies in the information and/or data.

| Code    |  | Description                                                | Acres | % of field | IL PI | Overall NCCPI |
|---------|--|------------------------------------------------------------|-------|------------|-------|---------------|
| 7103A   |  | Houghton muck, 0 to 2 percent slopes, rarely flooded       | 50.41 | 41.32 %    | 130   | 84            |
| 7345A   |  | Elvers silt loam, 0 to 2 percent slopes, rarely flooded    | 44.85 | 36.76 %    | 118   | 83            |
| 7210A   |  | Lena muck, 0 to 2 percent slopes, rarely flooded           | 11.35 | 9.30 %     | 126   | 81            |
| 81A     |  | Littleton silt loam, 0 to 2 percent slopes                 | 9.20  | 7.54 %     | 142   | 91            |
| 175F    |  | Lamont fine sandy loam, 18 to 35 percent slopes            | 3.52  | 2.89 %     | 72    | 15            |
| 268C2   |  | Mt. Carroll silt loam, 5 to 10 percent slopes, eroded      | 2.21  | 1.81 %     | 125   | 85            |
| 943F2   |  | Seaton-Timula silt loams, 18 to 35 percent slopes, eroded  | 0.38  | 0.31 %     | 78    | 19            |
| 3415A   |  | Orion silt loam, 0 to 2 percent slopes, frequently flooded | 0.26  | 0.21 %     | 118   | 89            |
| Average |  |                                                            |       |            |       | 81.7          |

# **TILLABLE SOILS**

County: Whiteside County, IL

Location: 07-21N-4E
Township: Union Grove
Acres: 120.39
Date: 11/26/2024

Field borders obtained from Farm Service Agency as of 2008

FarmWorth, LLC makes no representations or warranties, express or implied, as to the accuracy of any information, data, numerical values, boundaries, or any other information generated through the use of FarmWorth.com. User is solely responsible for independently investigating and determining all information provided through FarmWorth.com prior to use and waives any and all claims against FarmWorth, LLC for any inaccuracies or inconsistencies in the information and/or data.

| Code  |  | Description                                                | Acres | % of field | IL PI | Overall NCCPI |
|-------|--|------------------------------------------------------------|-------|------------|-------|---------------|
| 7103A |  | Houghton muck, 0 to 2 percent slopes, rarely flooded       | 50.06 | 41.58 %    | 130   | 84            |
| 7345A |  | Elvers silt loam, 0 to 2 percent slopes, rarely flooded    | 44.15 | 36.67 %    | 118   | 83            |
| 7210A |  | Lena muck, 0 to 2 percent slopes, rarely flooded           | 11.32 | 9.40 %     | 126   | 81            |
| 81A   |  | Littleton silt loam, 0 to 2 percent slopes                 | 8.95  | 7.43 %     | 142   | 91            |
| 175F  |  | Lamont fine sandy loam, 18 to 35 percent slopes            | 3.24  | 2.69 %     | 72    | 15            |
| 268C2 |  | Mt. Carroll silt loam, 5 to 10 percent slopes, eroded      | 2.21  | 1.84 %     | 125   | 85            |
| 943F2 |  | Seaton-Timula silt loams, 18 to 35 percent slopes, eroded  | 0.38  | 0.32 %     | 78    | 19            |
| 3415A |  | Orion silt loam, 0 to 2 percent slopes, frequently flooded | 0.26  | 0.22 %     | 118   | 89            |
|       |  |                                                            |       | Average:   | 124.3 | 81.8          |