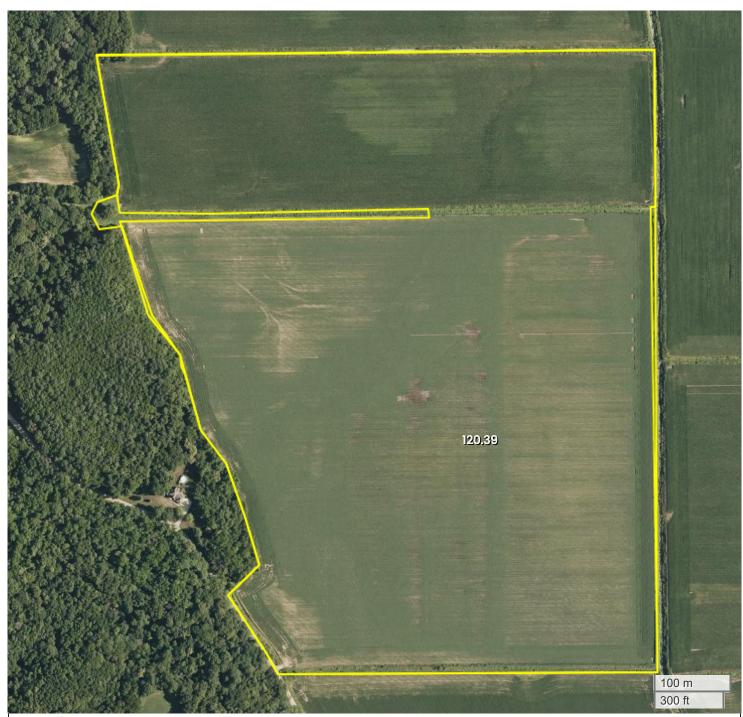

# **AERIAL MAP**

Center: 41.822451, -90.086373

07-21N-4E

Union Grove Township Whiteside County, IL

FarmWorth, LLC makes no representations or warranties, express or implied, as to the accuracy of any information, data, numerical values, boundaries, or any other information generated through the use of FarmWorth.com. User is solely responsible for independently investigating and determining all information provided through FarmWorth.com prior to use and waives any and all claims against FarmWorth, LLC for any inaccuracies or inconsistencies in the information and/or data.

#### **COMMENTS & BUILDING INFORMATION:**

Offering 122 acres m/l of quality Whiteside County, Illinois farmland in a strong area. Located just west of Morrison, this farm consists of 120.39 FSA tillable acres with an outstanding 124.3 Productivity Index. High caliber soil types include Houghton muck, Elvers silt loam and Lena muck. Farm is situated along the east side of Fulton Rd. in Section 7 of Union Gove Township, Whiteside Co., IL.