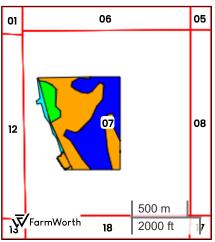

# **AERIAL MAP**

Center: 41.822451, -90.086373

07-21N-4E

Union Grove Township Whiteside County, IL

FarmWorth, LLC makes no representations or warranties, express or implied, as to the accuracy of any information, data, numerical values, boundaries, or any other information generated through the use of FarmWorth.com. User is solely responsible for independently investigating and determining all information provided through FarmWorth.com prior to use and waives any and all claims against FarmWorth, LLC for any inaccuracies or inconsistencies in the information and/or data.