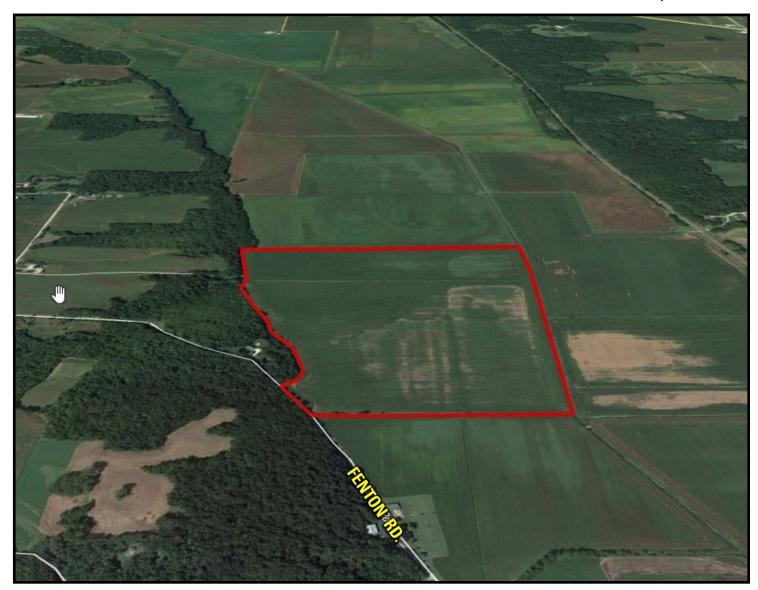

# LAND FOR SALE

122 Acres M/L, Whiteside County, IL

LEGAL DESCRIPTION: Section 7, Township 21 North, Range 4 East, Whiteside County, Illinois.

#### **COMMENTS & BUILDING INFORMATION:**

Offering 122 acres m/l of quality Whiteside County, Illinois farmland in a strong area. Located just west of Morrison, this farm consists of 120.39 FSA tillable acres with an outstanding 124.3 Productivity Index. High caliber soil types include Houghton muck, Elvers silt loam and Lena muck. Farm is situated along the east side of Fulton Rd. in Section 7 of Union Gove Township, Whiteside Co., IL.

#### LEASE/FSA INFORMATION:

Open for the 2026 crop year.

| TOTAL ACRES:          | 122 m/l                  |
|-----------------------|--------------------------|
| PRICE:                | \$1,372,500              |
| Price Per Acre:       | \$11,250                 |
| Owner:                | Holesinger               |
| Operator:             |                          |
| County & State:       | Whiteside Co., IL        |
| Location:             | Fenton Rd., Morrison, IL |
| Possession Date:      | As agreed                |
| Drainage Info:        | Natural                  |
| Average Productivity: | 124.3 PI                 |
| Taxable Acres:        | 122                      |
| Net RE Taxes:         | \$3,932.62               |
| Taxes Payable In:     | 2024                     |
| Topography:           | Level                    |