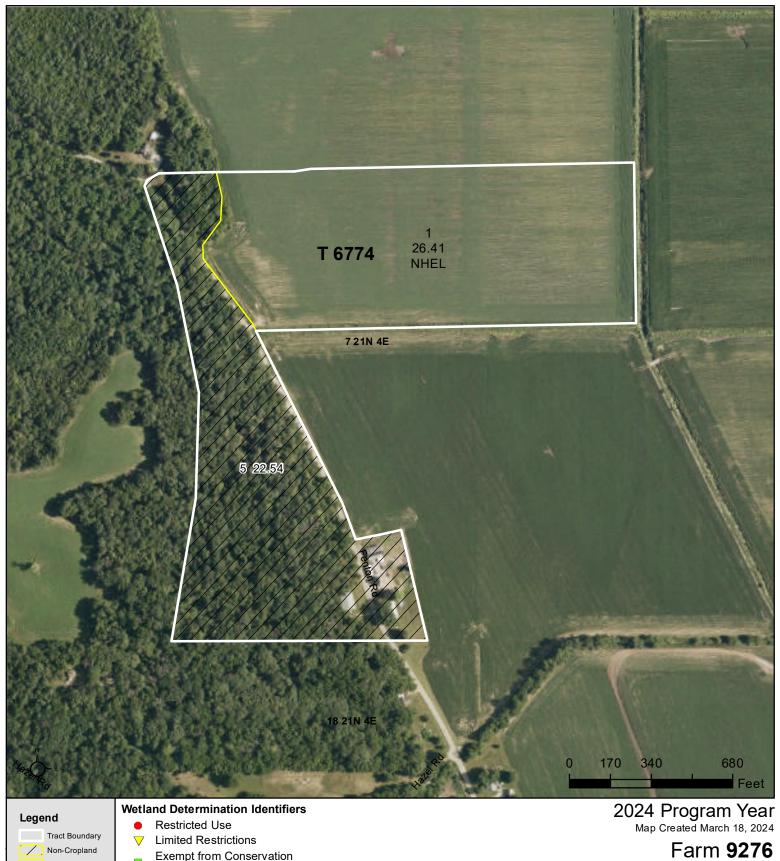

#### **NOTES**

Tract Number : 6774

**Description** : Union Grove T21N R4E Sec 7

FSA Physical Location : ILLINOIS/WHITESIDE

ANSI Physical Location : ILLINOIS/WHITESIDE

BIA Unit Range Number

HEL Status : NHEL: No agricultural commodity planted on undetermined fields

Wetland Status : Tract does not contain a wetland

WL Violations : None

Owners : HOLESINGER FARMS INC

Other Producers : None

**Recon ID** : 17-195-2017-153

| Tract Land Data       |                       |                        |                |      |      |                      |           |
|-----------------------|-----------------------|------------------------|----------------|------|------|----------------------|-----------|
| Farm Land             | Cropland              | DCP Cropland           | WBP            | EWP  | WRP  | GRP                  | Sugarcane |
| 48.95                 | 26.41                 | 26.41                  | 0.00           | 0.00 | 0.00 | 0.00                 | 0.0       |
| State<br>Conservation | Other<br>Conservation | Effective DCP Cropland | Double Cropped | CRP  | MPL  | DCP Ag. Rel Activity | SOD       |
| 0.00                  | 0.00                  | 26.41                  | 0.00           | 0.00 | 0.00 | 0.00                 | 0.00      |

| DCP Crop Data |            |                             |           |  |  |
|---------------|------------|-----------------------------|-----------|--|--|
| Crop Name     | Base Acres | CCC-505 CRP Reduction Acres | PLC Yield |  |  |
| Corn          | 25.84      | 0.00                        | 181       |  |  |

# Whiteside County, Illinois

Tract Cropland Total: 26.41 acres

Tract **6774** 

United States Department of Agriculture (USDA) Farm Service Agency (FSA) maps are for FSA Program administration only. This map does not represent a legal survey or reflect actual ownership; rather it depicts the information provided directly from the producer and/or National Agricultural Imagery Program (NAIP) imagery. The producer accepts the data 'as is' and assumes all risks associated with its use. USDA-FSA assumes no responsibility for actual or consequential damage incurred as a result of any user's reliance on this data outside FSA Programs. Wetland identifiers do not represent the size, shape, or specific determination of the area. Refer to your original determination (CPA-026 and attached maps) for exact boundaries and determinations or contact USDA Natural Resources Conservation Service (NRCS).