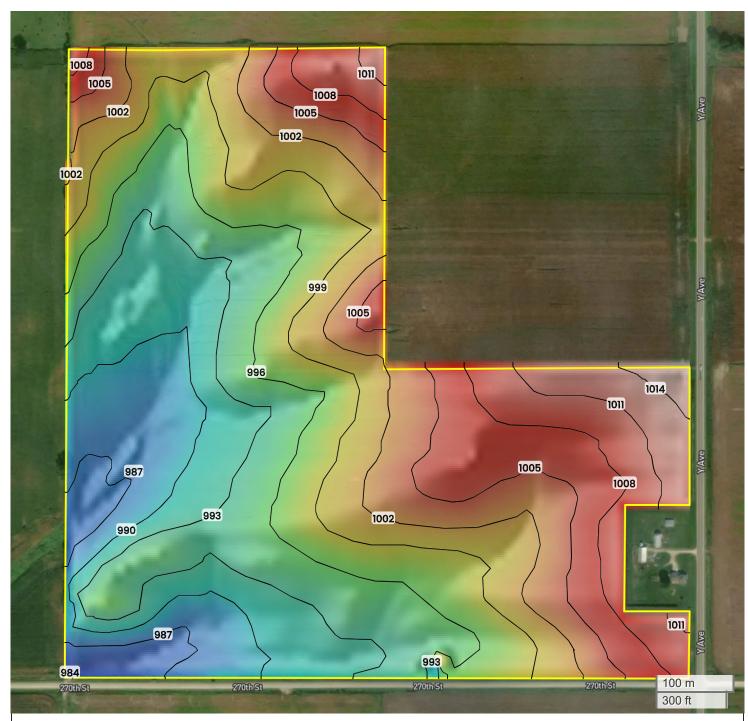

984 ft 1014 ft

Center: 42.660323, -92.086718

25-91N-11W Franklin Township Bremer County, IA

FarmWorth, LLC makes no representations or warranties, express or implied, as to the accuracy of any information, data, numerical values, boundaries, or any other information generated through the use of FarmWorth.com. User is solely responsible for independently investigating and determining all information provided through FarmWorth.com prior to use and waives any and all claims against FarmWorth, LLC for any inaccuracies or inconsistencies in the information and/or data.

 Source:
 USGS 10m DEM

 Interval(ft):
 3

 Max:
 1014.0 ft

 Min:
 984.0 ft

 Range:
 30.0 ft

 Average:
 999.0 ft