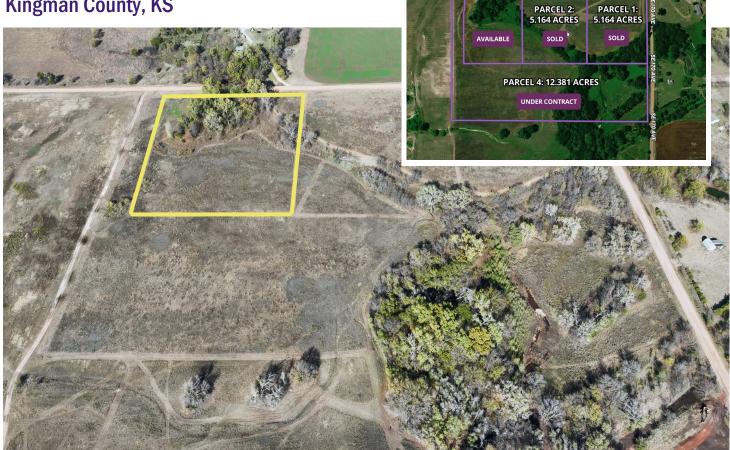

## LAND FOR SALE

**5± ACRES, NORWICH** 

**Kingman County, KS** 

This amazing property has about 5 acres of newly divided land, perfect for building your dream home. There is a nice patch of trees at the front of the tract, perfect as a wind break for your future build site. Plenty of space toward the back of the property for room to play and space to build. The land is in a desirable area just outside of the city of Norwich, with an easy drive on K-42 to Wichita.

Location: From Norwich, travel east for one mile to SE 160 Avenue, travel north for one mile to SE 120 St. Proceed east for 1/2 mile. The property is on the south side of the road.

Legal description: See survey in documents for the Long Legal. 5± acres in Winding Creek Add, 1-30-5W, **Kingman County** 