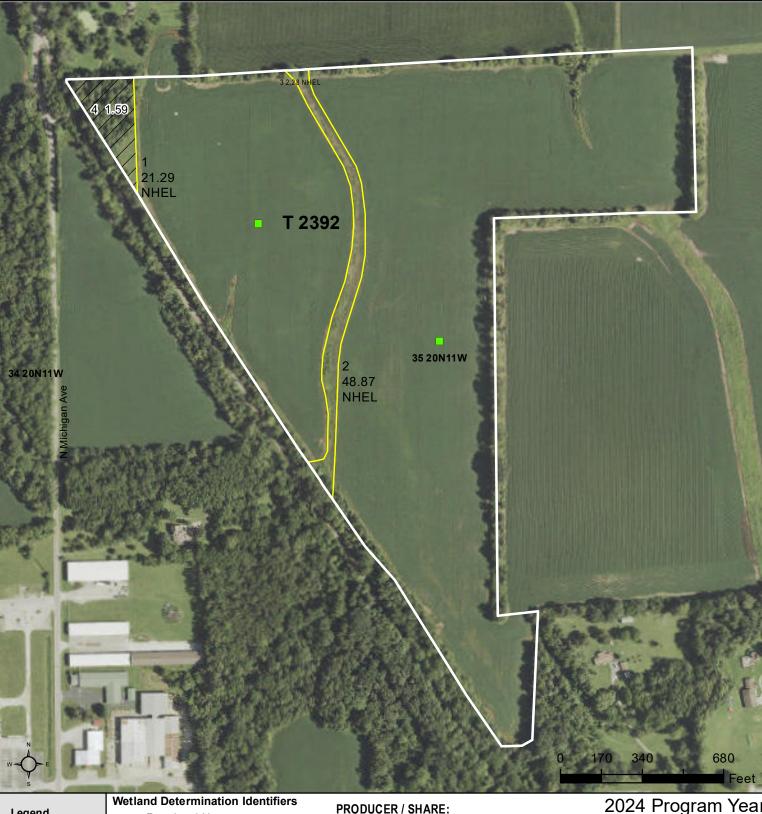

Legend

Tract Boundary

Non-Cropland

Cropland

CRP

- **Restricted Use** Limited Restrictions
- Exempt from Conservation
- **Compliance Provisions**

2024 Program Year Map Created April 16, 2024

Farm 11615 Tract 2392

## Tract Cropland Total: 72.44 acres

United States Department of Agriculture (USDA) Farm Service Agency (FSA) maps are for FSA Program administration only. This map does not represent a legal survey or reflect actual ownership; rather it depicts the information provided directly from the producer and/or National Agricultural Imagery Program (NAIP) imagery. The producer accepts the data 'as is' and assumes all risks associated with its use. USDA-FSA assumes no responsibility for actual or consequential damage incurred as a result of any user's reliance on this data outside FSA Programs. Wetland identifiers do not represent the size, shape, or specific determination of the area. Refer to your original determination (CPA-026 and attached maps) for exact boundaries and determinations or contact USDA Natural Resources Conservation Service (NRCS).