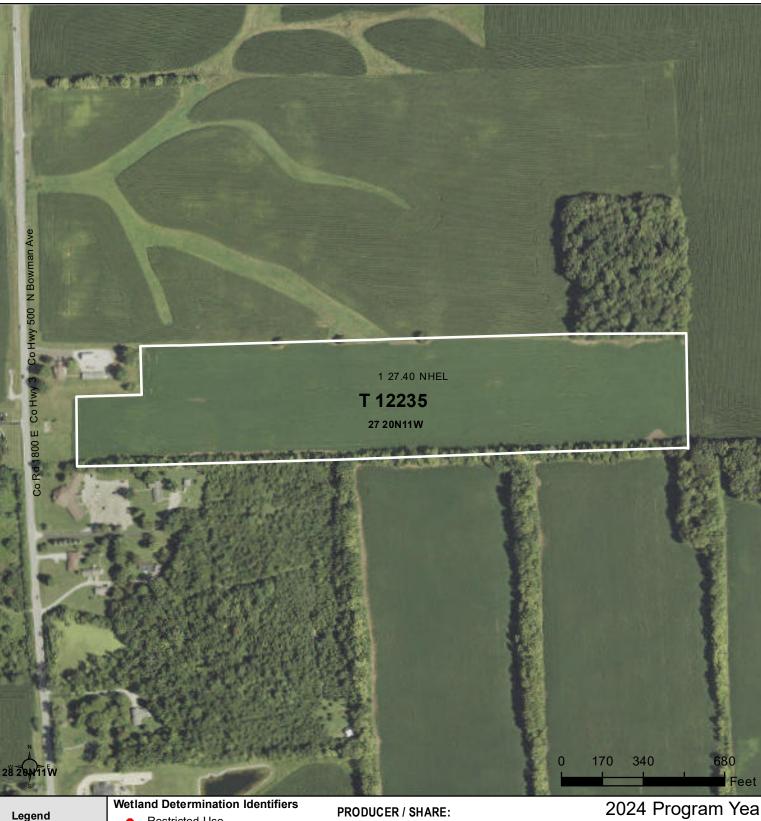

2024 Program Year Map Created April 16, 2024

Farm 12308 Tract 12235

## Tract Cropland Total: 27.40 acres

United States Department of Agriculture (USDA) Farm Service Agency (FSA) maps are for FSA Program administration only. This map does not represent a legal survey or reflect actual ownership; rather it depicts the information provided directly from the producer and/or National Agricultural Imagery Program (NAIP) imagery. The producer accepts the data 'as is' and assumes all risks associated with its use. USDA-FSA assumes no responsibility for actual or consequential damage incurred as a result of any user's reliance on this data outside FSA Programs. Wetland identifiers do not represent the size, shape, or specific determination of the area. Refer to your original determination (CPA-026 and attached maps) for exact boundaries and determinations or contact USDA Natural Resources Conservation Service (NRCS).