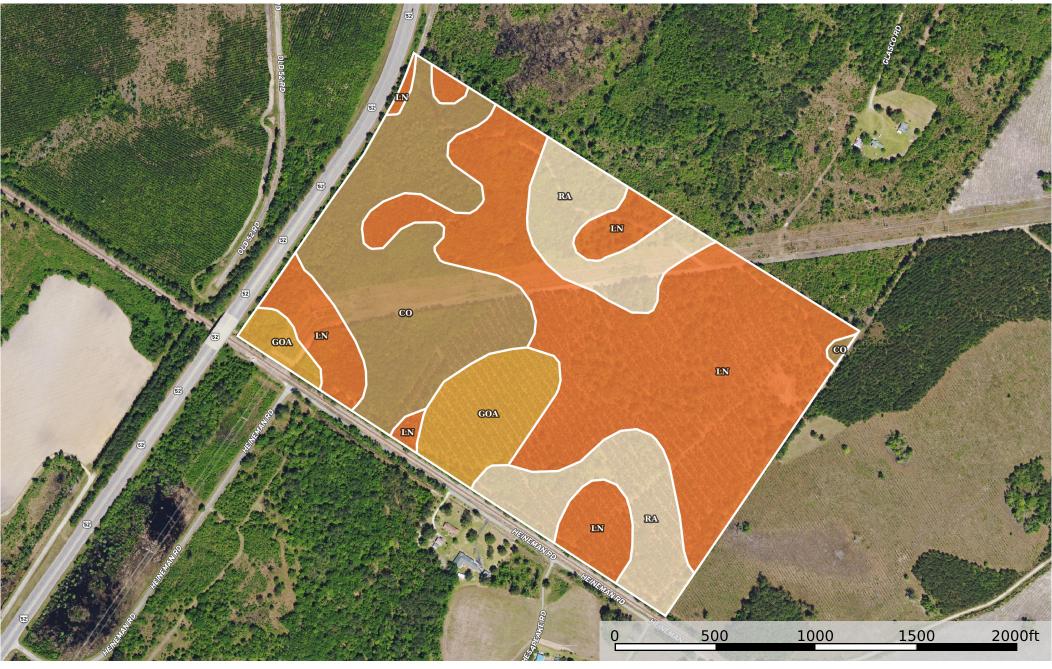

## Boundary 98.48 ac

| SOIL CODE | SOIL DESCRIPTION                                 | ACRES        | %     | CPI | NCCPI | CAP  |
|-----------|--------------------------------------------------|--------------|-------|-----|-------|------|
| Ln        | Lynchburg fine sandy loam, 0 to 2 percent slopes | 50.31        | 51.09 | 0   | 37    | 2w   |
| Co        | Coxville loam                                    | 22.81        | 23.16 | 0   | 52    | 3w   |
| Ra        | Rains fine sandy loam, 0 to 2 percent slopes     | 16.49        | 16.74 | 0   | 61    | 4w   |
| GoA       | Goldsboro loamy fine sand, 0 to 2 percent slopes | 8.87         | 9.01  | 0   | 53    | 2w   |
| TOTALS    |                                                  | 98.48(<br>*) | 100%  | -   | 45.93 | 2.57 |

(\*) Total acres may differ in the second decimal compared to the sum of each acreage soil. This is due to a round error because we only show the acres of each soil with two decimal.