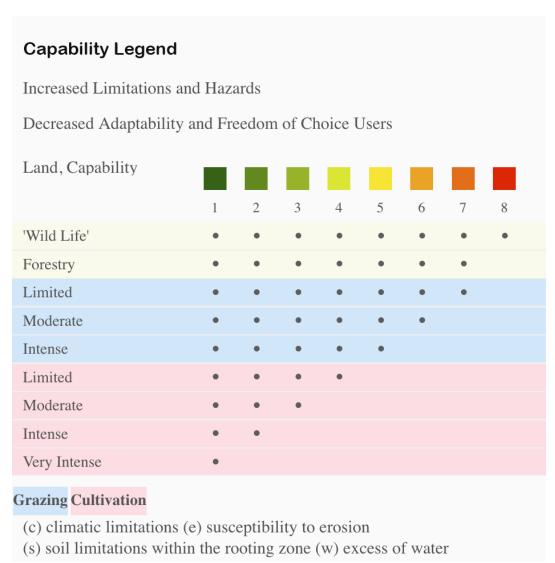

## Boundary 98.48 ac

| SOIL CODE | SOIL DESCRIPTION                                 | ACRES        | %     | CPI | NCCPI | CAP  |
|-----------|--------------------------------------------------|--------------|-------|-----|-------|------|
| Ln        | Lynchburg fine sandy loam, 0 to 2 percent slopes | 50.31        | 51.09 | 0   | 37    | 2w   |
| Co        | Coxville loam                                    | 22.81        | 23.16 | 0   | 52    | 3w   |
| Ra        | Rains fine sandy loam, 0 to 2 percent slopes     | 16.49        | 16.74 | 0   | 61    | 4w   |
| GoA       | Goldsboro loamy fine sand, 0 to 2 percent slopes | 8.87         | 9.01  | 0   | 53    | 2w   |
| TOTALS    |                                                  | 98.48(<br>*) | 100%  | -   | 45.93 | 2.57 |