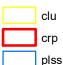

## All Measurements are for FSA Programs Only

#### **Wetland Determination Identifiers**

- Restricted Use
- ▼ Limited Restrictions
- Exempt from Conservation Compliance Provisions
  Disclaimer: Wetland identifiers do not represent the
  size, shape or specific determination of the area.
  Refer to your original determination (CPA-026 and attached maps)
  for exact wetland boundaries and determinations, or contact NRCS.

### Gentry Co. FSA

C=Corn-Yel-GR/ PP C=prevent plant corn SB=Soybn-Com-GR/ PP SB=prevent soybn SRW=Wheat-Soft Red Winter-GR H=Mixforage-IGS-FG/ P=Mixforage-IGS-GZ GLS=Mixed Forage-IGS-LS CEG=Cover Crop- Cereals & other grasses ALF=Alfal-FG AGM=Mixed Forage, Alfalfa Grass Mix, FG All crops are non-irrigated

1 inch equals 660 feet

Program Year: 2025

Created: 10/3/2024 Flown: 2022-6-29

Farm 106 Tract 850