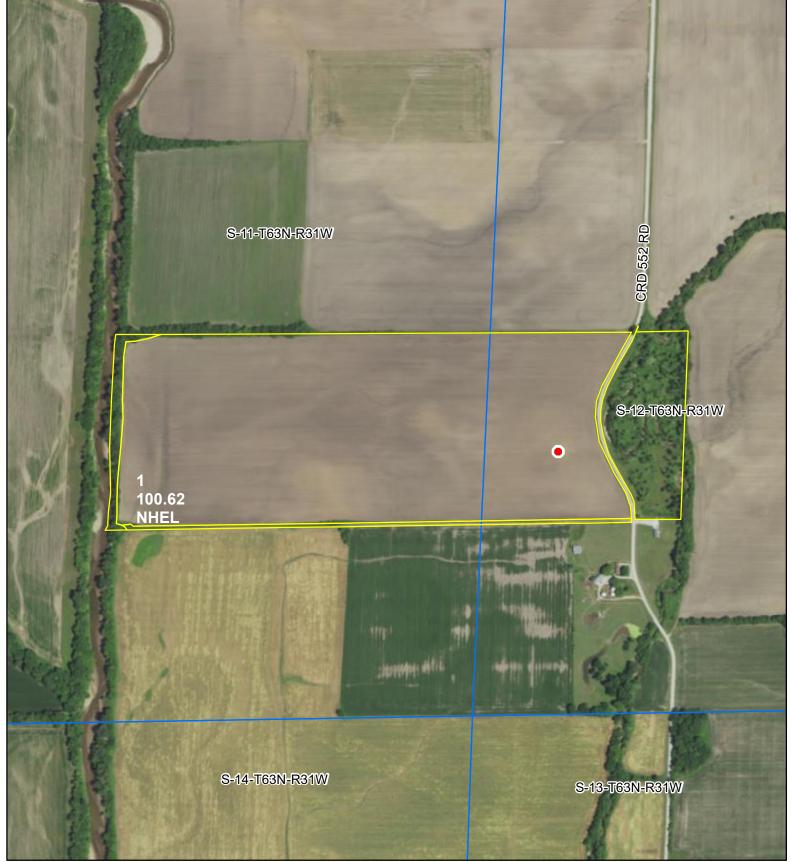

# All Measurements are for FSA Programs Only

#### **Wetland Determination Identifiers**

- Restricted Use
- ▼ Limited Restrictions
- Exempt from Conservation Compliance Provisions
  Disclaimer: Wetland identifiers do not represent the
  size, shape or specific determination of the area.
  Refer to your original determination (CPA-026 and attached maps)
  for exact wetland boundaries and determinations, or contact NRCS.

### Gentry Co. FSA

C=Corn-Yel-GR/ PP C=prevent plant corn SB=Soybn-Com-GR/ PP SB=prevent soybn SRW=Wheat-Soft Red Winter-GR H=Mixforage-IGS-FG/ P=Mixforage-IGS-GZ GLS=Mixed Forage-IGS-LS CEG=Cover Crop- Cereals & other grasses ALF=Alfal-FG AGM=Mixed Forage, Alfalfa Grass Mix, FG All crops are non-irrigated

1 inch equals 660 feet

Program Year: 2025

Created: 10/3/2024 Flown: 2022-6-29

Farm 106 Tract 563