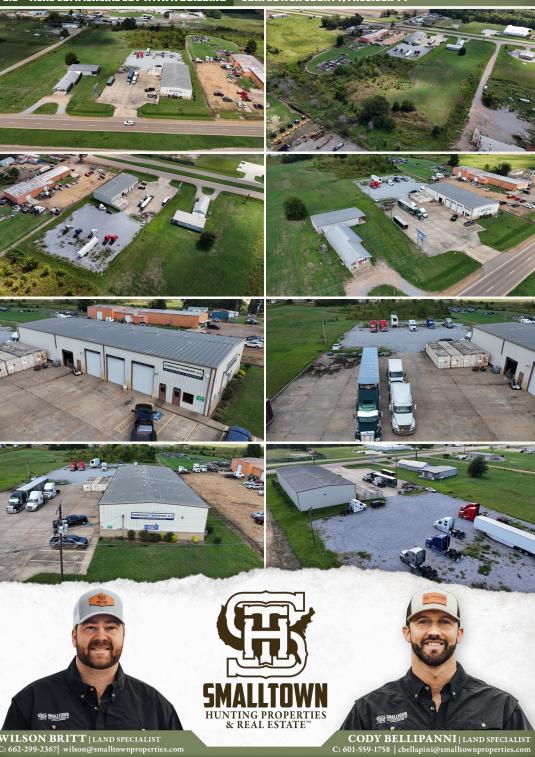

A 21,000 $\pm$  square foot concrete slab foundation is in place for parking. To the east lies an 8,449 $\pm$  square foot insulated metal building with a metal roof, also on a concrete slab foundation. Perfect for any commercial or industrial business, the building contains approximately 7,092 square feet of open warehouse space and roughly 1,357 square feet of finished, partitioned office space with a reception area. Two bathrooms also exist. There are four new, electric roll-up doors for ease of access, with three of them being larger in the main warehouse. An additional feature is a 32,000 $\pm$  square foot gravel lay-down yard at the back of the property for parking or storage.

#### **PROPERTY INFORMATION:**

- 2.3± Total Acres
- 21,000± SF Concrete Parking Slab
- 32,000± SF Gravel Yard
- 8,449± SF Insulated Metal Building:
  - 1,357± SF Office Space
  - 7,092± SF Warehouse/ Building Space
- Metal Roof
- Utilities Available