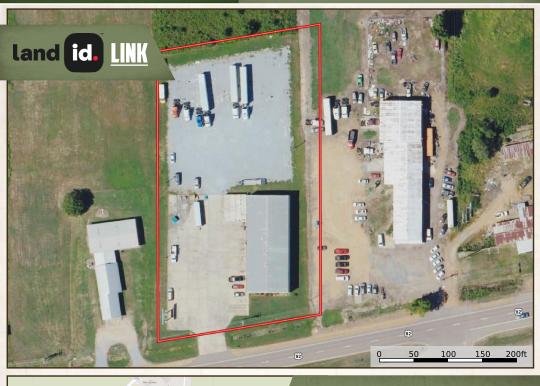

#### **PROPERTY INFORMATION:**

- 2.3± Total Acres
- 21,000± SF Concrete Parking Slab
- 32,000± SF Gravel Yard
- 8,449± SF Insulated Metal Building:
  - 1,357± SF Office Space
  - 7,092± SF Warehouse/ Building Space
- Metal Roof
- Utilities Available

### **WELCOME TO THE SUNFLOWER 2.3**

LOCATION, LOCATION, LOCATION!! SITUATED ON THE WELL-TRAVELED US HIGHWAY 82 IN INDIANOLA, MS IS A 2.3± ACRE COMMERCIAL SITE WITH A CONCRETE SLAB AND BUILDING. This Sunflower County property is located just northeast of Love's Travel Stop and consists of a fairly rectangular shaped site measuring approximately 177.5'x178'.

A 21,000 $\pm$  square foot concrete slab foundation is in place for parking. To the east lies an 8,449 $\pm$  square foot insulated metal building with a metal roof, also on a concrete slab foundation. Perfect for any commercial or industrial business, the building contains approximately 7,092 square feet of open warehouse space and roughly 1,357 square feet of finished, partitioned office space with a reception area. Two bathrooms also exist. There are four new, electric roll-up doors for ease of access, with three of them being larger in the main warehouse. An additional feature is a 32,000 $\pm$  square foot gravel lay-down yard at the back of the property for parking or storage.