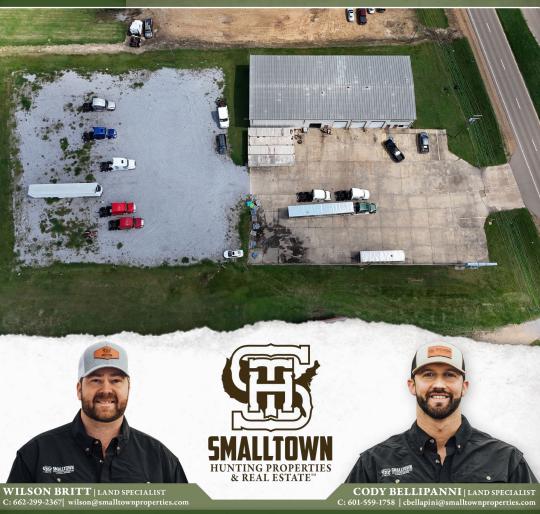

### **WELCOME TO THE SUNFLOWER 2.3**

LOCATION, LOCATION, LOCATION!! SITUATED ON THE WELL-TRAVELED US HIGHWAY 82 IN INDIANOLA, MS IS A 2.3± ACRE COMMERCIAL SITE WITH A CONCRETE SLAB AND BUILDING. This Sunflower County property is located just northeast of Love's Travel Stop and consists of a fairly rectangular shaped site measuring approximately 177.5'x178'.

A 21,000 $\pm$  square foot concrete slab foundation is in place for parking. To the east lies an 8,449 $\pm$  square foot insulated metal building with a metal roof, also on a concrete slab foundation. Perfect for any commercial or industrial business, the building contains approximately 7,092 square feet of open warehouse space and roughly 1,357 square feet of finished, partitioned office space with a reception area. Two bathrooms also exist. There are four new, electric roll-up doors for ease of access, with three of them being larger in the main warehouse. An additional feature is a 32,000 $\pm$  square foot gravel lay-down yard at the back of the property for parking or storage.

#### **PROPERTY INFORMATION:**

- 2.3± Total Acres
- 21,000± SF Concrete Parking Slab
- 32,000± SF Gravel Yard
- 8,449± SF Insulated Metal Building:
  - 1,357± SF Office Space
  - 7,092± SF Warehouse/ Building Space
- Metal Roof
- Utilities Available