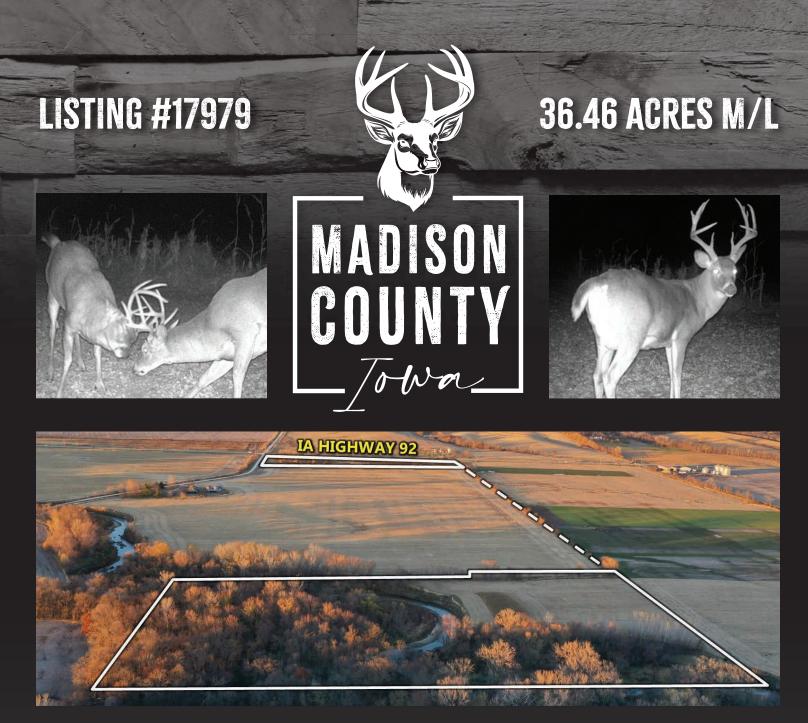

## MADISON COUNTY Towa

BRYAN BERGDALE | 712.251.8588 | BRYAN@PEOPLESCOMPANY.COM | IA LIC \$65377000

Peoples Company is proud to present 36.46 acres m/l of exceptional recreational land with Middle River frontage, conveniently located along Highway 92 in Madison County, Iowa. Situated just 10 miles east of Winterset, and only 15 minutes from the Des Moines Metro, this property offers a blend of recreational opportunities and natural beauty, all within a short drive of urban amenities.

The property is divided into two parcels: The Northern Parcel consists of 14.05 acres m/l that is currently used as pasture. Its highway frontage offers easy access and potential for a building site or business location.

The Southern Parcel consists of 22.41 acres m/l that can be accessed via a 30-foot easement along the eastern boundary, this diverse parcel features approximately 6.59 FSA-estimated cropland acres that double as food plots, surrounded by mature timber and the meandering Middle River.