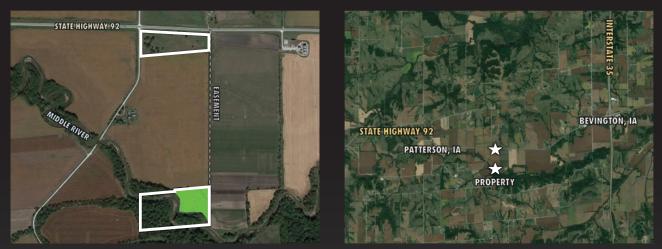

The property is divided into two parcels: The Northern Parcel consists of 14.05 acres m/l that is currently used as pasture. Its highway frontage offers easy access and potential for a building site or business location.

The Southern Parcel consists of 22.41 acres m/l that can be accessed via a 30-foot easement along the eastern boundary, this diverse parcel features approximately 6.59 FSA-estimated cropland acres that double as food plots, surrounded by mature timber and the meandering Middle River.

## BRYAN BERGDALE | 712.251.8588 | BRYAN@PEOPLESCO

**DIRECTIONS:** From Bevington, Iowa: Head south on 10th Avenue and in 0.1 miles, turn right onto IA-92 W and continue west for 3.2 miles. Turn left at Valleyview Trail and in 230 feet the northern part of the farm will be on the left/to the east.