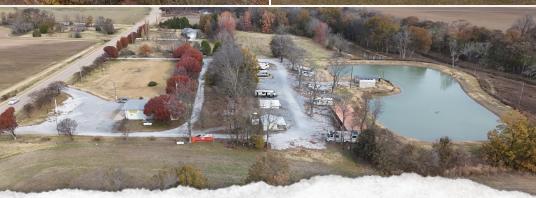

## PROPERTY INFORMATION:

- 10± Acres
- 3,216± SqFt Store, Fully Furnished
- 5 Cabins
- 4 Campers
- 30± RV Hookups
- Laundry Building
- 1.7± Acre Stocked Fishing Pond
- Kids Playground
- Room to Expand

# **WELCOME TO STEPHENSVILLE MINI MART AND RV PARK**

IF YOU ARE IN THE MARKET FOR A TURN-KEY, INCOME PRODUCING PROPERTY THEN YOU'LL WANT TO CHECK OUT THE STEPHENSVILLE MINI MART AND RV PARK IN SUNFLOWER COUNTY, MS. Located just six miles north of Indianola, with frontage on MS 448, this unique 10± acre property offers a rare combination of incomegenerating assets and room for future growth. Featuring a convenient store, five cabins, four campers, and approximately 30 RV hookups, this place provides ample opportunities for rental and business operations. The convenient store is roughly 3,216 square feet and is offered fully furnished with everything you need to continue day-to-day operations. With a full commercial kitchen, lunch is served daily and is a popular spot among the local farming community. The two cooks would like to continue working, making this a true turn-key operation.

# **MORE ABOUT STEPHENSVILLE MINI MART AND RV PARK**

Behind the store, you will find the RV park with five cabins, four campers, and 30 fully equipped RV lots, each with power, water, and sewer. A laundry building and a kid's playground are conveniently located in the center of the park. There is also a 1.7± acre stocked pond on the back of the property for campers to enjoy. Near the front of the property is an area, approximately one acre, that could be developed into additional lots or cabin sites.