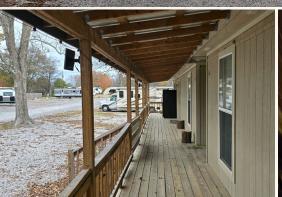

## PROPERTY INFORMATION:

- 10± Acres
- 3,216± SqFt Store, Fully Furnished
- 5 Cabins
- 4 Campers
- 30± RV Hookups
- Laundry Building
- 1.7± Acre Stocked Fishing Pond
- Kids Playground
- Room to Expand

# **MORE ABOUT STEPHENSVILLE MINI MART AND RV PARK**

Behind the store, you will find the RV park with five cabins, four campers, and 30 fully equipped RV lots, each with power, water, and sewer. A laundry building and a kid's playground are conveniently located in the center of the park. There is also a 1.7± acre stocked pond on the back of the property for campers to enjoy. Near the front of the property is an area, approximately one acre, that could be developed into additional lots or cabin sites.