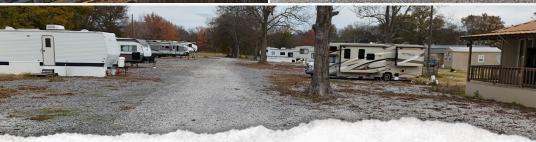

# **MORE ABOUT STEPHENSVILLE MINI MART AND RV PARK**

Behind the store, you will find the RV park with five cabins, four campers, and 30 fully equipped RV lots, each with power, water, and sewer. A laundry building and a kid's playground are conveniently located in the center of the park. There is also a 1.7± acre stocked pond on the back of the property for campers to enjoy. Near the front of the property is an area, approximately one acre, that could be developed into additional lots or cabin sites.

## PROPERTY INFORMATION:

- 10± Acres
- 3,216± SqFt Store, Fully Furnished
- 5 Cabins
- 4 Campers
- 30± RV Hookups
- Laundry Building
- 1.7± Acre Stocked Fishing Pond
- Kids Playground
- Room to Expand