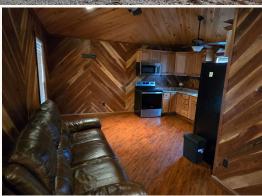

## PROPERTY INFORMATION:

- 10± Acres
- 3,216± SqFt Store, Fully Furnished
- 5 Cabins
- 4 Campers
- 30± RV Hookups
- Laundry Building
- 1.7± Acre Stocked Fishing Pond
- Kids Playground
- Room to Expand

# **MORE ABOUT STEPHENSVILLE MINI MART AND RV PARK**

Behind the store, you will find the RV park with five cabins, four campers, and 30 fully equipped RV lots, each with power, water, and sewer. A laundry building and a kid's playground are conveniently located in the center of the park. There is also a 1.7± acre stocked pond on the back of the property for campers to enjoy. Near the front of the property is an area, approximately one acre, that could be developed into additional lots or cabin sites.