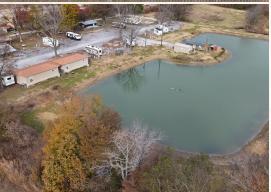

## PROPERTY INFORMATION:

- 10± Acres
- 3,216± SqFt Store, Fully Furnished
- 5 Cabins
- 4 Campers
- 30± RV Hookups
- Laundry Building
- 1.7± Acre Stocked Fishing Pond
- Kids Playground
- Room to Expand

# **MORE ABOUT STEPHENSVILLE MINI MART AND RV PARK**

Behind the store, you will find the RV park with five cabins, four campers, and 30 fully equipped RV lots, each with power, water, and sewer. A laundry building and a kid's playground are conveniently located in the center of the park. There is also a 1.7± acre stocked pond on the back of the property for campers to enjoy. Near the front of the property is an area, approximately one acre, that could be developed into additional lots or cabin sites.