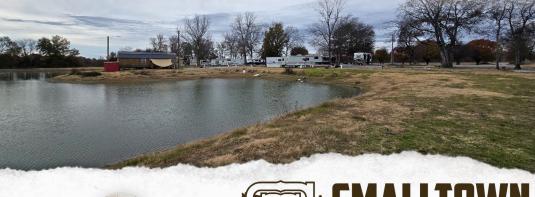

## PROPERTY INFORMATION:

- 10± Acres
- 3,216± SqFt Store, Fully Furnished
- 5 Cabins
- 4 Campers
- 30± RV Hookups
- Laundry Building
- 1.7± Acre Stocked Fishing Pond
- Kids Playground
- Room to Expand

# **MORE ABOUT STEPHENSVILLE MINI MART AND RV PARK**

Behind the store, you will find the RV park with five cabins, four campers, and 30 fully equipped RV lots, each with power, water, and sewer. A laundry building and a kid's playground are conveniently located in the center of the park. There is also a 1.7± acre stocked pond on the back of the property for campers to enjoy. Near the front of the property is an area, approximately one acre, that could be developed into additional lots or cabin sites.