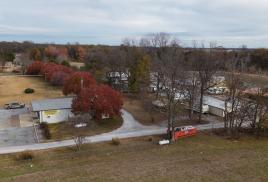

## PROPERTY INFORMATION:

- 10± Acres
- 3,216± SqFt Store, Fully Furnished
- 5 Cabins
- 4 Campers
- 30± RV Hookups
- Laundry Building
- 1.7± Acre Stocked Fishing Pond
- Kids Playground
- Room to Expand

# **WELCOME TO STEPHENSVILLE MINI MART AND RV PARK**

IF YOU ARE IN THE MARKET FOR A TURN-KEY, INCOME PRODUCING PROPERTY THEN YOU'LL WANT TO CHECK OUT THE STEPHENSVILLE MINI MART AND RV PARK IN SUNFLOWER COUNTY, MS. Located just six miles north of Indianola, with frontage on MS 448, this unique 10± acre property offers a rare combination of incomegenerating assets and room for future growth. Featuring a convenient store, five cabins, four campers, and approximately 30 RV hookups, this place provides ample opportunities for rental and business operations. The convenient store is roughly 3,216 square feet and is offered fully furnished with everything you need to continue day-to-day operations. With a full commercial kitchen, lunch is served daily and is a popular spot among the local farming community. The two cooks would like to continue working, making this a true turn-key operation.