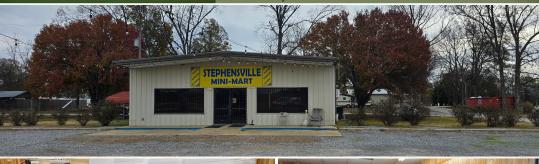

# STEPHENSVILLE MINI MART AND RV PARK

# **WELCOME TO STEPHENSVILLE MINI MART AND RV PARK**

IF YOU ARE IN THE MARKET FOR A TURN-KEY, INCOME PRODUCING PROPERTY THEN YOU'LL WANT TO CHECK OUT THE STEPHENSVILLE MINI MART AND RV PARK IN SUNFLOWER COUNTY, MS. Located just six miles north of Indianola, with frontage on MS 448, this unique 10± acre property offers a rare combination of incomegenerating assets and room for future growth. Featuring a convenient store, five cabins, four campers, and approximately 30 RV hookups, this place provides ample opportunities for rental and business operations. The convenient store is roughly 3,216 square feet and is offered fully furnished with everything you need to continue day-to-day operations. With a full commercial kitchen, lunch is served daily and is a popular spot among the local farming community. The two cooks would like to continue working, making this a true turn-key operation.