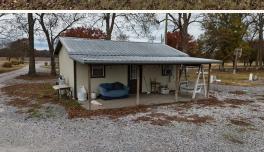

# **WELCOME TO STEPHENSVILLE MINI MART AND RV PARK**

IF YOU ARE IN THE MARKET FOR A TURN-KEY, INCOME PRODUCING PROPERTY THEN YOU'LL WANT TO CHECK OUT THE STEPHENSVILLE MINI MART AND RV PARK IN SUNFLOWER COUNTY, MS. Located just six miles north of Indianola, with frontage on MS 448, this unique 10± acre property offers a rare combination of incomegenerating assets and room for future growth. Featuring a convenient store, five cabins, four campers, and approximately 30 RV hookups, this place provides ample opportunities for rental and business operations. The convenient store is roughly 3,216 square feet and is offered fully furnished with everything you need to continue day-to-day operations. With a full commercial kitchen, lunch is served daily and is a popular spot among the local farming community. The two cooks would like to continue working, making this a true turn-key operation.

## PROPERTY INFORMATION:

- 10± Acres
- 3,216± SqFt Store, Fully Furnished
- 5 Cabins
- 4 Campers
- 30± RV Hookups
- Laundry Building
- 1.7± Acre Stocked Fishing Pond
- Kids Playground
- Room to Expand