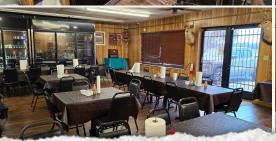

# **WELCOME TO STEPHENSVILLE MINI MART AND RV PARK**

IF YOU ARE IN THE MARKET FOR A TURN-KEY, INCOME PRODUCING PROPERTY THEN YOU'LL WANT TO CHECK OUT THE STEPHENSVILLE MINI MART AND RV PARK IN SUNFLOWER COUNTY, MS. Located just six miles north of Indianola, with frontage on MS 448, this unique 10± acre property offers a rare combination of incomegenerating assets and room for future growth. Featuring a convenient store, five cabins, four campers, and approximately 30 RV hookups, this place provides ample opportunities for rental and business operations. The convenient store is roughly 3,216 square feet and is offered fully furnished with everything you need to continue day-to-day operations. With a full commercial kitchen, lunch is served daily and is a popular spot among the local farming community. The two cooks would like to continue working, making this a true turn-key operation.

# **MORE ABOUT STEPHENSVILLE MINI MART AND RV PARK**

Behind the store, you will find the RV park with five cabins, four campers, and 30 fully equipped RV lots, each with power, water, and sewer. A laundry building and a kid's playground are conveniently located in the center of the park. There is also a 1.7± acre stocked pond on the back of the property for campers to enjoy. Near the front of the property is an area, approximately one acre, that could be developed into additional lots or cabin sites.