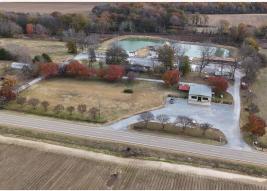

## PROPERTY INFORMATION:

- 10± Acres
- 3,216± SqFt Store, Fully Furnished
- 5 Cabins
- 4 Campers
- 30± RV Hookups
- Laundry Building
- 1.7± Acre Stocked Fishing Pond
- Kids Playground
- Room to Expand

# **WELCOME TO STEPHENSVILLE MINI MART AND RV PARK**

IF YOU ARE IN THE MARKET FOR A TURN-KEY, INCOME PRODUCING PROPERTY THEN YOU'LL WANT TO CHECK OUT THE STEPHENSVILLE MINI MART AND RV PARK IN SUNFLOWER COUNTY, MS. Located just six miles north of Indianola, with frontage on MS 448, this unique 10± acre property offers a rare combination of incomegenerating assets and room for future growth. Featuring a convenient store, five cabins, four campers, and approximately 30 RV hookups, this place provides ample opportunities for rental and business operations. The convenient store is roughly 3,216 square feet and is offered fully furnished with everything you need to continue day-to-day operations. With a full commercial kitchen, lunch is served daily and is a popular spot among the local farming community. The two cooks would like to continue working, making this a true turn-key operation.

# **MORE ABOUT STEPHENSVILLE MINI MART AND RV PARK**

Behind the store, you will find the RV park with five cabins, four campers, and 30 fully equipped RV lots, each with power, water, and sewer. A laundry building and a kid's playground are conveniently located in the center of the park. There is also a 1.7± acre stocked pond on the back of the property for campers to enjoy. Near the front of the property is an area, approximately one acre, that could be developed into additional lots or cabin sites.