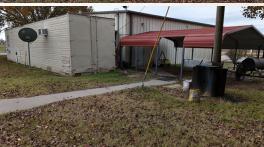

# **WELCOME TO STEPHENSVILLE MINI MART AND RV PARK**

IF YOU ARE IN THE MARKET FOR A TURN-KEY, INCOME PRODUCING PROPERTY THEN YOU'LL WANT TO CHECK OUT THE STEPHENSVILLE MINI MART AND RV PARK IN SUNFLOWER COUNTY, MS. Located just six miles north of Indianola, with frontage on MS 448, this unique 10± acre property offers a rare combination of incomegenerating assets and room for future growth. Featuring a convenient store, five cabins, four campers, and approximately 30 RV hookups, this place provides ample opportunities for rental and business operations. The convenient store is roughly 3,216 square feet and is offered fully furnished with everything you need to continue day-to-day operations. With a full commercial kitchen, lunch is served daily and is a popular spot among the local farming community. The two cooks would like to continue working, making this a true turn-key operation.

## PROPERTY INFORMATION:

- 10± Acres
- 3,216± SqFt Store, Fully Furnished
- 5 Cabins
- 4 Campers
- 30± RV Hookups
- Laundry Building
- 1.7± Acre Stocked Fishing Pond
- Kids Playground
- Room to Expand