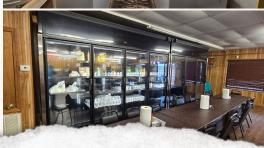

# **WELCOME TO STEPHENSVILLE MINI MART AND RV PARK**

IF YOU ARE IN THE MARKET FOR A TURN-KEY, INCOME PRODUCING PROPERTY THEN YOU'LL WANT TO CHECK OUT THE STEPHENSVILLE MINI MART AND RV PARK IN SUNFLOWER COUNTY, MS. Located just six miles north of Indianola, with frontage on MS 448, this unique 10± acre property offers a rare combination of incomegenerating assets and room for future growth. Featuring a convenient store, five cabins, four campers, and approximately 30 RV hookups, this place provides ample opportunities for rental and business operations. The convenient store is roughly 3,216 square feet and is offered fully furnished with everything you need to continue day-to-day operations. With a full commercial kitchen, lunch is served daily and is a popular spot among the local farming community. The two cooks would like to continue working, making this a true turn-key operation.

# **MORE ABOUT STEPHENSVILLE MINI MART AND RV PARK**

Behind the store, you will find the RV park with five cabins, four campers, and 30 fully equipped RV lots, each with power, water, and sewer. A laundry building and a kid's playground are conveniently located in the center of the park. There is also a 1.7± acre stocked pond on the back of the property for campers to enjoy. Near the front of the property is an area, approximately one acre, that could be developed into additional lots or cabin sites.