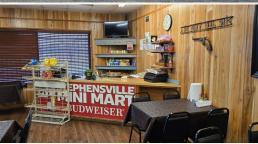

## PROPERTY INFORMATION:

- 10± Acres
- 3,216± SqFt Store, Fully Furnished
- 5 Cabins
- 4 Campers
- 30± RV Hookups
- Laundry Building
- 1.7± Acre Stocked Fishing Pond
- Kids Playground
- Room to Expand

# **WELCOME TO STEPHENSVILLE MINI MART AND RV PARK**

IF YOU ARE IN THE MARKET FOR A TURN-KEY, INCOME PRODUCING PROPERTY THEN YOU'LL WANT TO CHECK OUT THE STEPHENSVILLE MINI MART AND RV PARK IN SUNFLOWER COUNTY, MS. Located just six miles north of Indianola, with frontage on MS 448, this unique 10± acre property offers a rare combination of incomegenerating assets and room for future growth. Featuring a convenient store, five cabins, four campers, and approximately 30 RV hookups, this place provides ample opportunities for rental and business operations. The convenient store is roughly 3,216 square feet and is offered fully furnished with everything you need to continue day-to-day operations. With a full commercial kitchen, lunch is served daily and is a popular spot among the local farming community. The two cooks would like to continue working, making this a true turn-key operation.