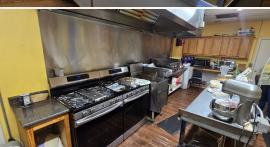

# **WELCOME TO STEPHENSVILLE MINI MART AND RV PARK**

IF YOU ARE IN THE MARKET FOR A TURN-KEY, INCOME PRODUCING PROPERTY THEN YOU'LL WANT TO CHECK OUT THE STEPHENSVILLE MINI MART AND RV PARK IN SUNFLOWER COUNTY, MS. Located just six miles north of Indianola, with frontage on MS 448, this unique 10± acre property offers a rare combination of incomegenerating assets and room for future growth. Featuring a convenient store, five cabins, four campers, and approximately 30 RV hookups, this place provides ample opportunities for rental and business operations. The convenient store is roughly 3,216 square feet and is offered fully furnished with everything you need to continue day-to-day operations. With a full commercial kitchen, lunch is served daily and is a popular spot among the local farming community. The two cooks would like to continue working, making this a true turn-key operation.