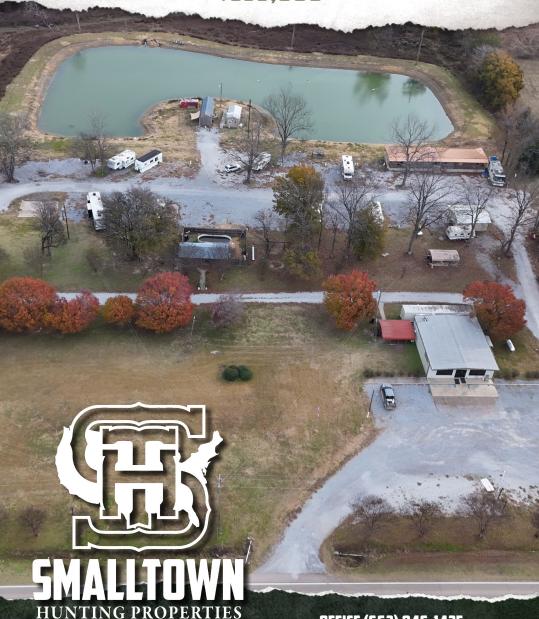

## PROPERTY INFORMATION:

- 10± Acres
- 3,216± SqFt Store, Fully Furnished
- 5 Cabins
- 4 Campers
- 30± RV Hookups
- Laundry Building
- 1.7± Acre Stocked Fishing Pond
- Kids Playground
- Room to Expand

# **WELCOME TO STEPHENSVILLE MINI MART AND RV PARK**

IF YOU ARE IN THE MARKET FOR A TURN-KEY, INCOME PRODUCING PROPERTY THEN YOU'LL WANT TO CHECK OUT THE STEPHENSVILLE MINI MART AND RV PARK IN SUNFLOWER COUNTY, MS. Located just six miles north of Indianola, with frontage on MS 448, this unique 10± acre property offers a rare combination of incomegenerating assets and room for future growth. Featuring a convenient store, five cabins, four campers, and approximately 30 RV hookups, this place provides ample opportunities for rental and business operations. The convenient store is roughly 3,216 square feet and is offered fully furnished with everything you need to continue day-to-day operations. With a full commercial kitchen, lunch is served daily and is a popular spot among the local farming community. The two cooks would like to continue working, making this a true turn-key operation.

# **MORE ABOUT STEPHENSVILLE MINI MART AND RV PARK**

Behind the store, you will find the RV park with five cabins, four campers, and 30 fully equipped RV lots, each with power, water, and sewer. A laundry building and a kid's playground are conveniently located in the center of the park. There is also a 1.7± acre stocked pond on the back of the property for campers to enjoy. Near the front of the property is an area, approximately one acre, that could be developed into additional lots or cabin sites.