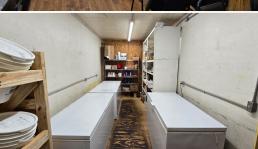

## PROPERTY INFORMATION:

- 10± Acres
- 3,216± SqFt Store, Fully Furnished
- 5 Cabins
- 4 Campers
- 30± RV Hookups
- Laundry Building
- 1.7± Acre Stocked Fishing Pond
- Kids Playground
- Room to Expand

# **WELCOME TO STEPHENSVILLE MINI MART AND RV PARK**

IF YOU ARE IN THE MARKET FOR A TURN-KEY, INCOME PRODUCING PROPERTY THEN YOU'LL WANT TO CHECK OUT THE STEPHENSVILLE MINI MART AND RV PARK IN SUNFLOWER COUNTY, MS. Located just six miles north of Indianola, with frontage on MS 448, this unique 10± acre property offers a rare combination of incomegenerating assets and room for future growth. Featuring a convenient store, five cabins, four campers, and approximately 30 RV hookups, this place provides ample opportunities for rental and business operations. The convenient store is roughly 3,216 square feet and is offered fully furnished with everything you need to continue day-to-day operations. With a full commercial kitchen, lunch is served daily and is a popular spot among the local farming community. The two cooks would like to continue working, making this a true turn-key operation.