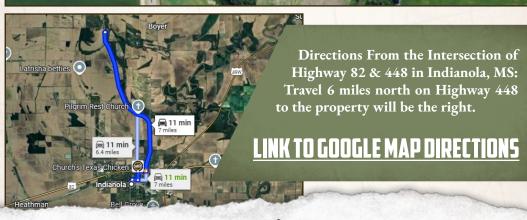

## LOCATION:

- 498 MS-448 Indianola, MS 38751
- Sunflower County
- 6± Miles North of Indianola