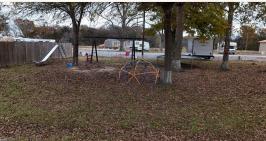

## PROPERTY INFORMATION:

- 10± Acres
- 3,216± SqFt Store, Fully Furnished
- 5 Cabins
- 4 Campers
- 30± RV Hookups
- Laundry Building
- 1.7± Acre Stocked Fishing Pond
- Kids Playground
- Room to Expand

# **MORE ABOUT STEPHENSVILLE MINI MART AND RV PARK**

Behind the store, you will find the RV park with five cabins, four campers, and 30 fully equipped RV lots, each with power, water, and sewer. A laundry building and a kid's playground are conveniently located in the center of the park. There is also a 1.7± acre stocked pond on the back of the property for campers to enjoy. Near the front of the property is an area, approximately one acre, that could be developed into additional lots or cabin sites.