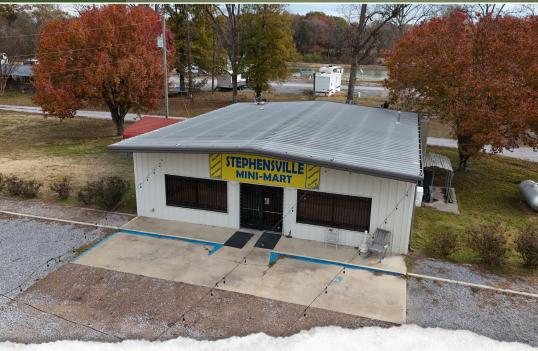

## PROPERTY INFORMATION:

- 10± Acres
- 3,216± SqFt Store, Fully Furnished
- 5 Cabins
- 4 Campers
- 30± RV Hookups
- Laundry Building
- 1.7± Acre Stocked Fishing Pond
- Kids Playground
- Room to Expand

# **WELCOME TO STEPHENSVILLE MINI MART AND RV PARK**

IF YOU ARE IN THE MARKET FOR A TURN-KEY, INCOME PRODUCING PROPERTY THEN YOU'LL WANT TO CHECK OUT THE STEPHENSVILLE MINI MART AND RV PARK IN SUNFLOWER COUNTY, MS. Located just six miles north of Indianola, with frontage on MS 448, this unique 10± acre property offers a rare combination of incomegenerating assets and room for future growth. Featuring a convenient store, five cabins, four campers, and approximately 30 RV hookups, this place provides ample opportunities for rental and business operations. The convenient store is roughly 3,216 square feet and is offered fully furnished with everything you need to continue day-to-day operations. With a full commercial kitchen, lunch is served daily and is a popular spot among the local farming community. The two cooks would like to continue working, making this a true turn-key operation.