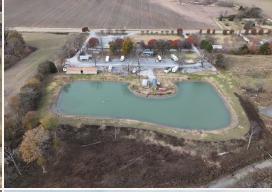

## PROPERTY INFORMATION:

- 10± Acres
- 3,216± SqFt Store, Fully Furnished
- 5 Cabins
- 4 Campers
- 30± RV Hookups
- Laundry Building
- 1.7± Acre Stocked Fishing Pond
- Kids Playground
- Room to Expand

# **MORE ABOUT STEPHENSVILLE MINI MART AND RV PARK**

Behind the store, you will find the RV park with five cabins, four campers, and 30 fully equipped RV lots, each with power, water, and sewer. A laundry building and a kid's playground are conveniently located in the center of the park. There is also a 1.7± acre stocked pond on the back of the property for campers to enjoy. Near the front of the property is an area, approximately one acre, that could be developed into additional lots or cabin sites.