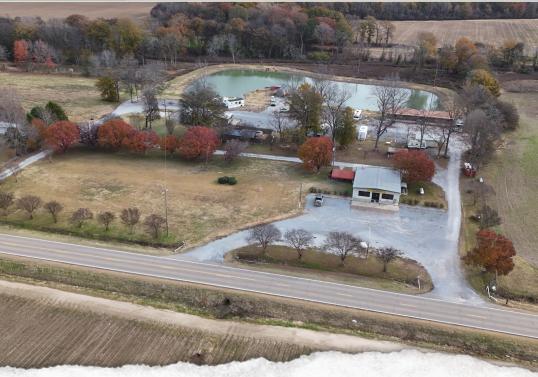

## LOCATION:

- 498 MS-448 Indianola, MS 38751
- Sunflower County
- 6± Miles North of Indianola

## PROPERTY INFORMATION:

- 10± Acres
- 3,216± SqFt Store, Fully Furnished
- 5 Cabins
- 4 Campers
- 30± RV Hookups
- Laundry Building
- 1.7± Acre Stocked Fishing Pond
- Kids Playground
- Room to Expand

# **WELCOME TO STEPHENSVILLE MINI MART AND RV PARK**

IF YOU ARE IN THE MARKET FOR A TURN-KEY, INCOME PRODUCING PROPERTY THEN YOU'LL WANT TO CHECK OUT THE STEPHENSVILLE MINI MART AND RV PARK IN SUNFLOWER COUNTY, MS. Located just six miles north of Indianola, with frontage on MS 448, this unique 10± acre property offers a rare combination of incomegenerating assets and room for future growth. Featuring a convenient store, five cabins, four campers, and approximately 30 RV hookups, this place provides ample opportunities for rental and business operations. The convenient store is roughly 3,216 square feet and is offered fully furnished with everything you need to continue day-to-day operations. With a full commercial kitchen, lunch is served daily and is a popular spot among the local farming community. The two cooks would like to continue working, making this a true turn-key operation.

# **MORE ABOUT STEPHENSVILLE MINI MART AND RV PARK**

Behind the store, you will find the RV park with five cabins, four campers, and 30 fully equipped RV lots, each with power, water, and sewer. A laundry building and a kid's playground are conveniently located in the center of the park. There is also a 1.7± acre stocked pond on the back of the property for campers to enjoy. Near the front of the property is an area, approximately one acre, that could be developed into additional lots or cabin sites.