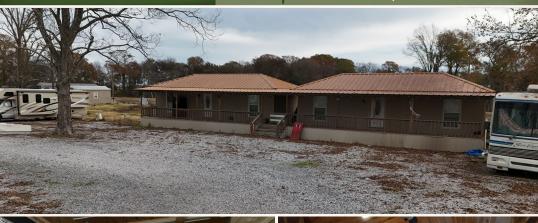

## PROPERTY INFORMATION:

- 10± Acres
- 3,216± SqFt Store, Fully Furnished
- 5 Cabins
- 4 Campers
- 30± RV Hookups
- Laundry Building
- 1.7± Acre Stocked Fishing Pond
- Kids Playground
- Room to Expand

# **WELCOME TO STEPHENSVILLE MINI MART AND RV PARK**

IF YOU ARE IN THE MARKET FOR A TURN-KEY, INCOME PRODUCING PROPERTY THEN YOU'LL WANT TO CHECK OUT THE STEPHENSVILLE MINI MART AND RV PARK IN SUNFLOWER COUNTY, MS. Located just six miles north of Indianola, with frontage on MS 448, this unique 10± acre property offers a rare combination of incomegenerating assets and room for future growth. Featuring a convenient store, five cabins, four campers, and approximately 30 RV hookups, this place provides ample opportunities for rental and business operations. The convenient store is roughly 3,216 square feet and is offered fully furnished with everything you need to continue day-to-day operations. With a full commercial kitchen, lunch is served daily and is a popular spot among the local farming community. The two cooks would like to continue working, making this a true turn-key operation.

# **MORE ABOUT STEPHENSVILLE MINI MART AND RV PARK**

Behind the store, you will find the RV park with five cabins, four campers, and 30 fully equipped RV lots, each with power, water, and sewer. A laundry building and a kid's playground are conveniently located in the center of the park. There is also a 1.7± acre stocked pond on the back of the property for campers to enjoy. Near the front of the property is an area, approximately one acre, that could be developed into additional lots or cabin sites.