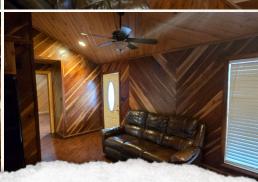

## PROPERTY INFORMATION:

- 10± Acres
- 3,216± SqFt Store, Fully Furnished
- 5 Cabins
- 4 Campers
- 30± RV Hookups
- Laundry Building
- 1.7± Acre Stocked Fishing Pond
- Kids Playground
- Room to Expand

# **MORE ABOUT STEPHENSVILLE MINI MART AND RV PARK**

Behind the store, you will find the RV park with five cabins, four campers, and 30 fully equipped RV lots, each with power, water, and sewer. A laundry building and a kid's playground are conveniently located in the center of the park. There is also a 1.7± acre stocked pond on the back of the property for campers to enjoy. Near the front of the property is an area, approximately one acre, that could be developed into additional lots or cabin sites.