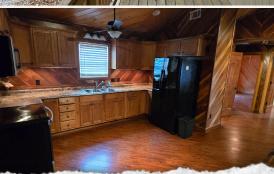

# **WELCOME TO STEPHENSVILLE MINI MART AND RV PARK**

IF YOU ARE IN THE MARKET FOR A TURN-KEY, INCOME PRODUCING PROPERTY THEN YOU'LL WANT TO CHECK OUT THE STEPHENSVILLE MINI MART AND RV PARK IN SUNFLOWER COUNTY, MS. Located just six miles north of Indianola, with frontage on MS 448, this unique 10± acre property offers a rare combination of incomegenerating assets and room for future growth. Featuring a convenient store, five cabins, four campers, and approximately 30 RV hookups, this place provides ample opportunities for rental and business operations. The convenient store is roughly 3,216 square feet and is offered fully furnished with everything you need to continue day-to-day operations. With a full commercial kitchen, lunch is served daily and is a popular spot among the local farming community. The two cooks would like to continue working, making this a true turn-key operation.