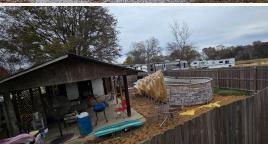

# **MORE ABOUT STEPHENSVILLE MINI MART AND RV PARK**

Behind the store, you will find the RV park with five cabins, four campers, and 30 fully equipped RV lots, each with power, water, and sewer. A laundry building and a kid's playground are conveniently located in the center of the park. There is also a 1.7± acre stocked pond on the back of the property for campers to enjoy. Near the front of the property is an area, approximately one acre, that could be developed into additional lots or cabin sites.

## PROPERTY INFORMATION:

- 10± Acres
- 3,216± SqFt Store, Fully Furnished
- 5 Cabins
- 4 Campers
- 30± RV Hookups
- Laundry Building
- 1.7± Acre Stocked Fishing Pond
- Kids Playground
- Room to Expand