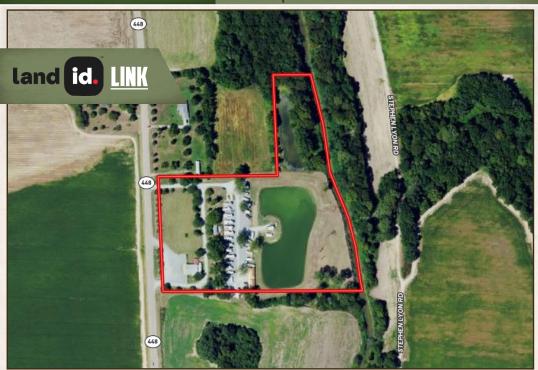

## PROPERTY INFORMATION:

- 10± Acres
- 3,216± SqFt Store, Fully Furnished
- 5 Cabins
- 4 Campers
- 30± RV Hookups
- Laundry Building
- 1.7± Acre Stocked Fishing Pond
- Kids Playground
- Room to Expand

# **MORE ABOUT STEPHENSVILLE MINI MART AND RV PARK**

Behind the store, you will find the RV park with five cabins, four campers, and 30 fully equipped RV lots, each with power, water, and sewer. A laundry building and a kid's playground are conveniently located in the center of the park. There is also a 1.7± acre stocked pond on the back of the property for campers to enjoy. Near the front of the property is an area, approximately one acre, that could be developed into additional lots or cabin sites.