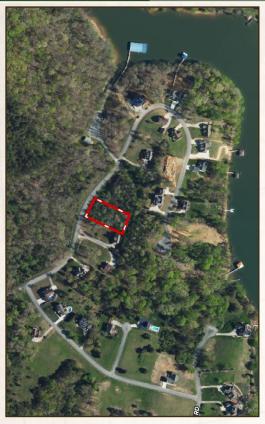

### ROPERTY INFORMAT

- 0.75± Acres
- · Ready to Build
- Utilities at the Road

## **WELCOME TO 15732 CHANNEL POINT DRIVE**

THIS PLACE IS GOING TO MAKE SOMEONE A BEAUTIFUL HOME SITE! Situated on Channel Point Drive in Sale Creek, TN, this 0.75± acre residential lot is ready to roll! The Hamilton County property is near Lake Chickamauga, about 15 minutes from Dayton and roughly 45 minutes from Chattanooga. Several whitetail deer were part of the greeting committee upon initial evaluation of the tract. Utilities are available at the road. Transform this land into a home place that you are your family will be proud of for years to come.