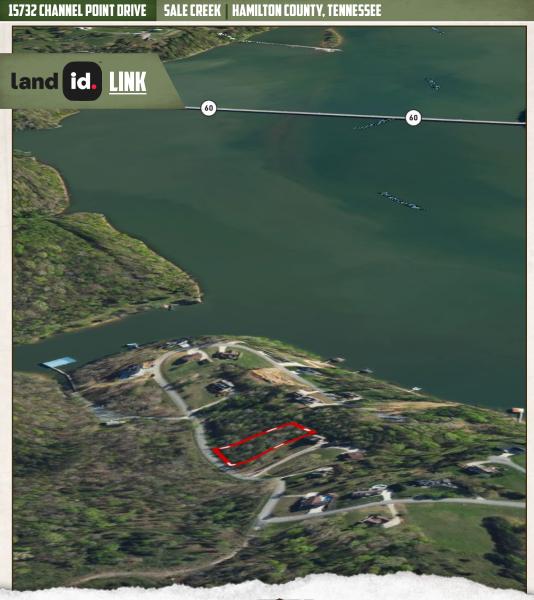

# 15732 CHANNEL POINT DRIVE SALE CREEK | HAMILTON COUNTY, TN

\$55,000

### LOCATION:

- 15732 Channel Point Drive Sale Creek, TN 37373
- Hamilton County
- Near Lake Chickamauga
- 15 Minutes to Dayton
- 40 Minutes to Cleveland
- 45 Minutes to Chattanooga

### COORDINATES:

• 35.40049, -85.03427

### ROPERTY INFORMAT

- 0.75± Acres
- · Ready to Build
- Utilities at the Road