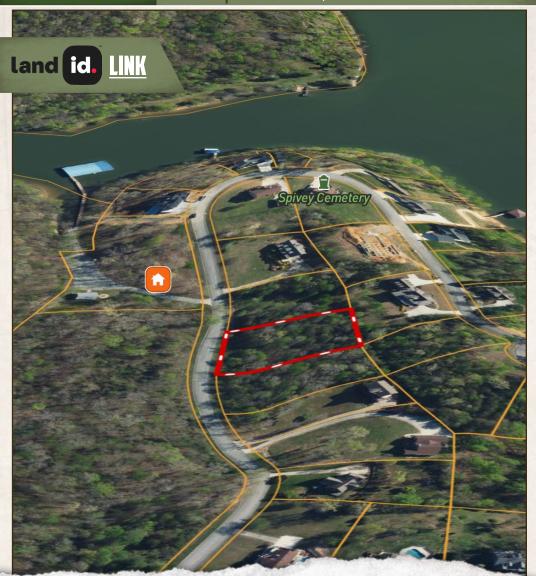

### **LOCATION:**

- 15764 Channel Point Drive Sale Creek, TN 37373
- Hamilton County
- 15± Minutes to Dayton
- 40± Minutes to Cleveland
- 45± Minutes to Chattanooga

### PROPERTY INFORMATION:

- 0.75± Acres
- Ready to Build
- Utilities at the Road
- · Access to Lake Chickamauga
- Includes a Private Boat Slip at Channel Pointe Dockowners Community Area

### WELCOME TO 15764 CHANNEL POINT DRIVE

ARE YOU SEARCHING FOR A PLACE TO BUILD YOUR DREAM HOME? Now is the time to take a look in the Channel Point Community in Sale Creek, Tennessee. Located about 15 minutes from Dayton and 45 minutes from Chattanooga, this Hamilton County 0.75± acre residential lot is going to make someone proud! Upon initial evaluation of the property, several whitetail deer were part of the welcoming committee. Utilities are available at the road making one step of the building process convenient! One special point to note about this property: roughly 100 feet away is a private boat slip on Lake Chickamauga at the Channel Pointe Dockowners Community Area.