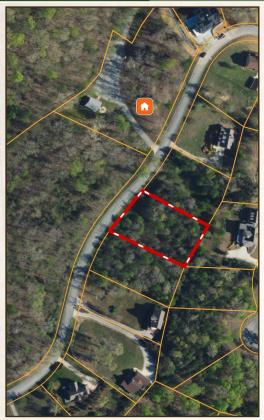

### **LOCATION:**

- 15764 Channel Point Drive Sale Creek, TN 37373
- Hamilton County
- 15± Minutes to Dayton
- 40± Minutes to Cleveland
- 45± Minutes to Chattanooga

### PROPERTY INFORMATION:

- 0.75± Acres
- Ready to Build
- Utilities at the Road
- · Access to Lake Chickamauga
- Includes a Private Boat Slip at Channel Pointe Dockowners Community Area

### WELCOME TO 15764 CHANNEL POINT DRIVE

ARE YOU SEARCHING FOR A PLACE TO BUILD YOUR DREAM HOME? Now is the time to take a look in the Channel Point Community in Sale Creek, Tennessee. Located about 15 minutes from Dayton and 45 minutes from Chattanooga, this Hamilton County 0.75± acre residential lot is going to make someone proud! Upon initial evaluation of the property, several whitetail deer were part of the welcoming committee. Utilities are available at the road making one step of the building process convenient! One special point to note about this property: roughly 100 feet away is a private boat slip on Lake Chickamauga at the Channel Pointe Dockowners Community Area.