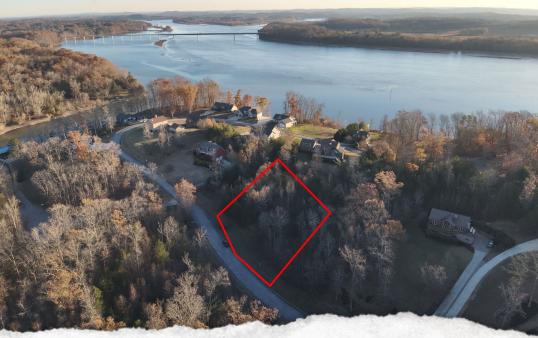

### PROPERTY INFORMATION:

- 0.75± Acres
- Ready to Build
- Utilities at the Road
- · Access to Lake Chickamauga
- Includes a Private Boat Slip at Channel Pointe Dockowners Community Area

### WELCOME TO 15764 CHANNEL POINT DRIVE

ARE YOU SEARCHING FOR A PLACE TO BUILD YOUR DREAM HOME? Now is the time to take a look in the Channel Point Community in Sale Creek, Tennessee. Located about 15 minutes from Dayton and 45 minutes from Chattanooga, this Hamilton County 0.75± acre residential lot is going to make someone proud! Upon initial evaluation of the property, several whitetail deer were part of the welcoming committee. Utilities are available at the road making one step of the building process convenient! One special point to note about this property: roughly 100 feet away is a private boat slip on Lake Chickamauga at the Channel Pointe Dockowners Community Area.