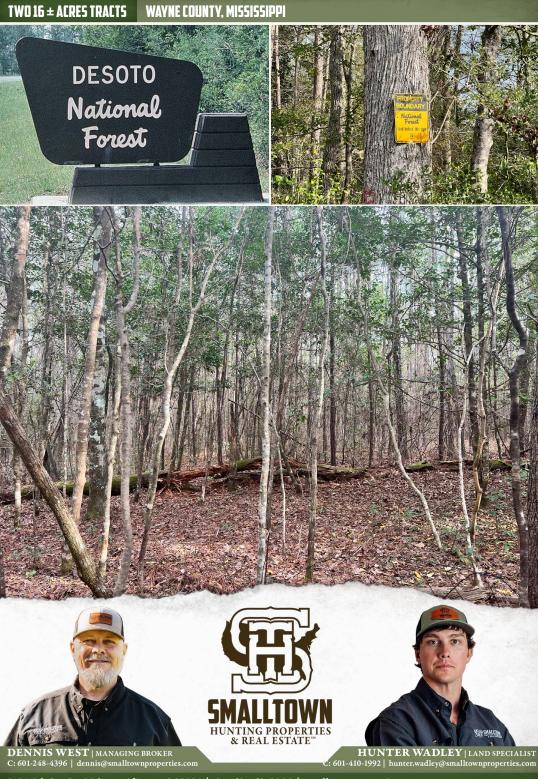

### LOCATION:

- Strickland Road Waynesboro, MS 39367
- Wayne County
- 20± Miles S of Waynesboro
- DeSoto National Forest Nearby

### WELCOME TO TWO WAYNE 16± ACRE TRACTS

HAVE YOU BEEN SEARCHING FOR A SMALL ACREAGE TRACT, IN THE HEART OF THE DE SOTO NATIONAL FOREST, TO BUILD A HOME, START A MINI FARM OR GET AWAY FROM THE BIG CITY? This 16± acre tract in Wayne County, MS offers frontage on Strickland Road and cabin/home sites! This property is situated roughly 20 miles south of Waynesboro, conveniently located within an hour of Laurel and Hattiesburg for dining and entertainment. The property make-up consists of mostly cutover with gently rolling terrain and some scattered trees. Utilities are available at the road. DeSoto National Forest is within walking distance, giving you access to thousands of acres of public hunting and unlimited recreation potential. Additionally, public fishing is less than a half mile away on Thompson Creek. Additional acreage is available. A survey is required.