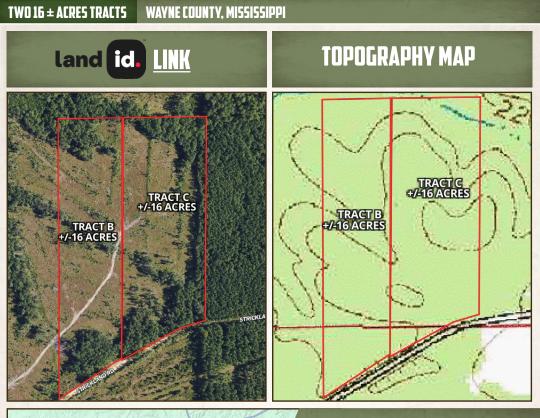

#### **PROPERTY INFORMATION:**

- Two 16± Acre Tracts
- County Road Frontage
- Gently Rolling Terrain
- Cutover & Young Natural Mixed Timber
- Power and Water Nearby

### TAX INFORMATION:

Taxes \$50 Estimated • Parcel: Part of 203-24-00000200