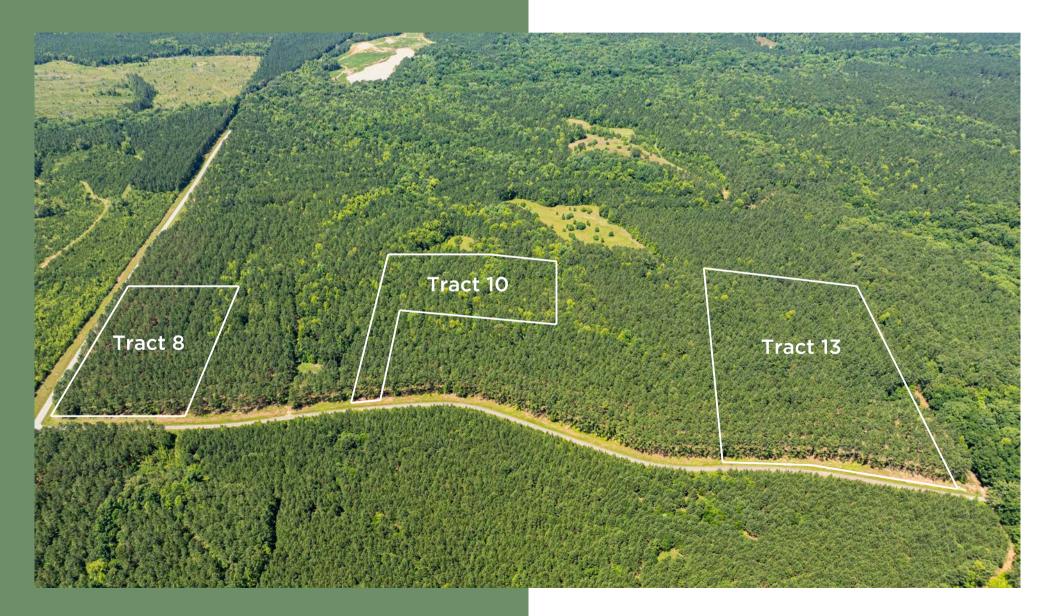

### **Parcel Overview**

008, 0010, & 0013 Garlington Road | Mountville, SC Laurens County Tax ID: 545-00-00-010

### 008, 0010, & 0013 Garlington Rd.

Mountville, SC 29370

#### Offering Summary

| Lot 8:  | ±5.76 Acres   \$70,000.00   |
|---------|-----------------------------|
| Lot 10: | ±7.91 Acres   \$95,000.00   |
| Lot 13: | ±11.43 Acres   \$125,000.00 |

Acreage, taxes, utilities and lot dimensions to be verified by Buyer and/or Buyers agent