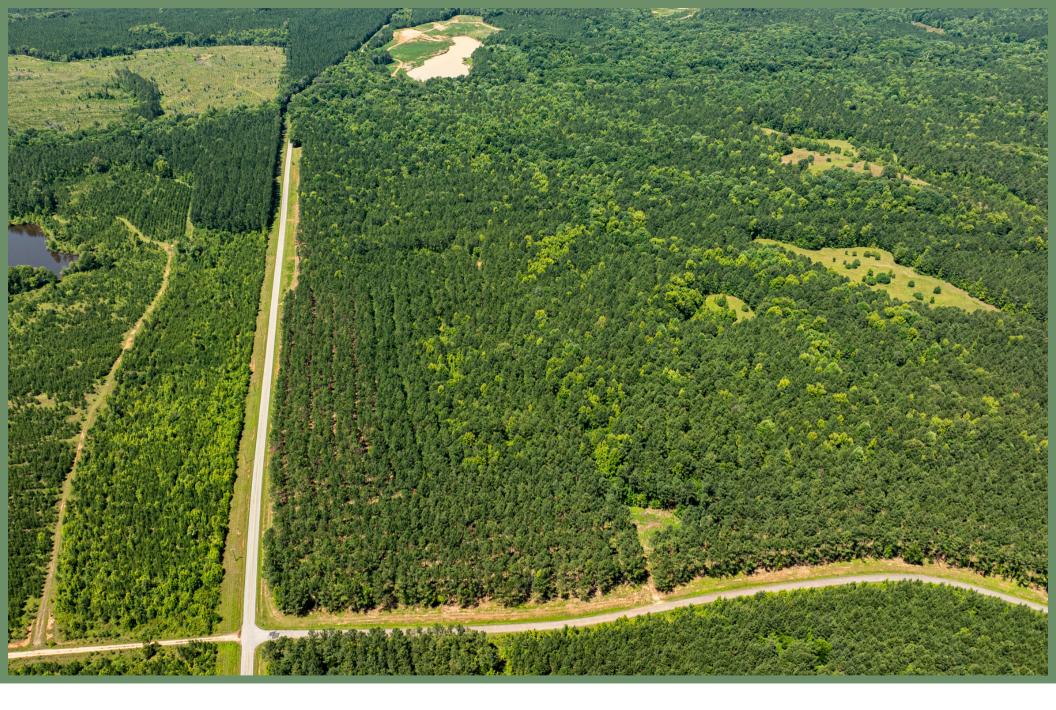

#### Property Highlights

Spend the perfect Saturday morning enjoying a homecooked meal at Mayberry Diner right down the road from your new dream home at North Campbell Creek Farms in Laurens County, SC. North Campbell Creek Farms transports you to a simpler time, with minimal commercial development nearby, offering the perfect pocket of peace often hard to find today. This property is conveniently located within thirty minutes of Downtown Clinton, Laurens, Greenwood, and Newberry, SC, North Campbell Creek Farms is also a short drive from the Historic Belfast Plantation - a protected forest and wetland area, newly opened to the public for hunting and recreational opportunities, that provides an ideal habitat for a variety of wildlife. Call Tanner Wilhelm today to start building your dream home.

#### Offering Summary

| Lot 4: | ±8.94 Acres   \$105,000.00 |
|--------|----------------------------|
| Lot 7: | ±7.63 Acres   \$95,000.00  |

Acreage, taxes, utilities and lot dimensions to be verified by Buyer and/or Buyers agent