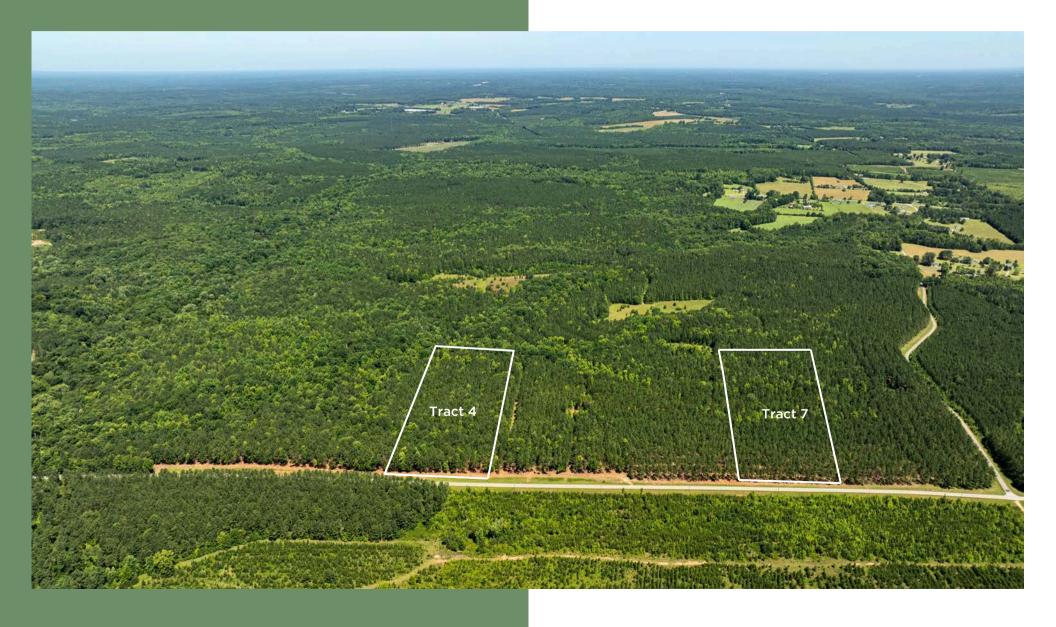

## **Parcel Overview**

004 & 007 Garlington Road | Mountville, SC Laurens County Tax ID: 545-00-00-010

### 004 & 007 Garlington Rd.

Mountville, SC 29370

#### Offering Summary

| Lot 4: | ±8.94 Acres   \$105,000.00 |
|--------|----------------------------|
| Lot 7: | ±7.63 Acres   \$95,000.00  |

Acreage, taxes, utilities and lot dimensions to be verified by Buyer and/or Buyers agent