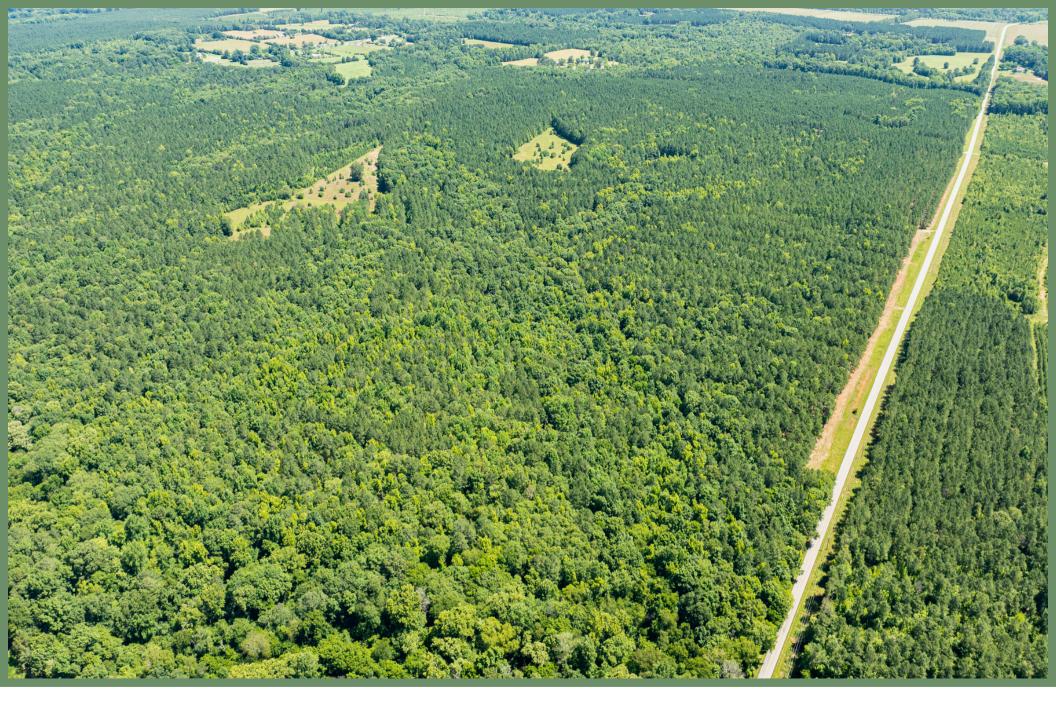

# **FOR SALE** ±28.41 Acre Homesite in Laurens County, SC

## **Parcel Overview**

003 Garlington Road | Mountville, SC Laurens County Tax ID: 545-00-00-010

### Property Highlights

Spend the perfect Saturday morning enjoying a homecooked meal at Mayberry Diner right down the road from your new dream home at North Campbell Creek Farms in Laurens County, SC. North Campbell Creek Farms transports you to a simpler time, with minimal commercial development nearby, offering the perfect pocket of peace often hard to find today. This property is conveniently located within thirty minutes of Downtown Clinton, Laurens, Greenwood, and Newberry, SC, North Campbell Creek Farms is also a short drive from the Historic Belfast Plantation - a protected forest and wetland area, newly opened to the public for hunting and recreational opportunities, that provides an ideal habitat for a variety of wildlife. Call Tanner Wilhelm today to start building your dream home.