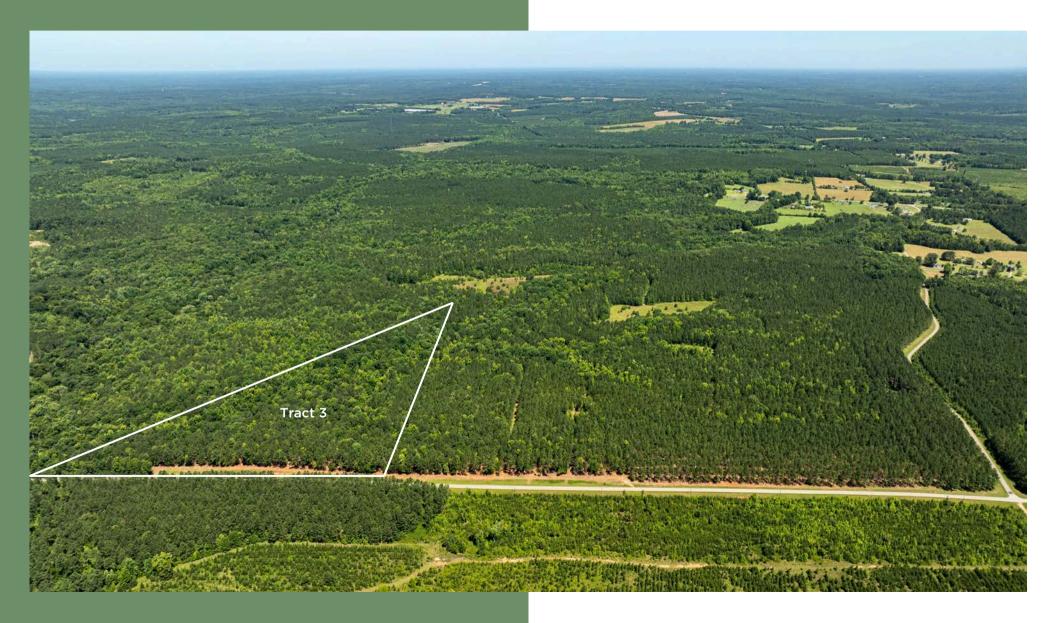

#### Lot 3: ±28.41 Acres | \$260,000.00

Acreage, taxes, utilities and lot dimensions to be verified by Buyer and/or Buyers agent

A ROAT