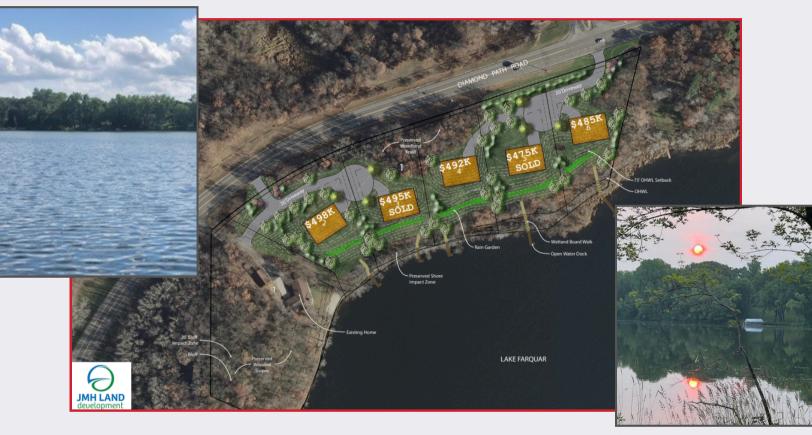

### BUILD YOUR CLIENT'S DREAM HOME ON FARQUAR LAKE!

New Lakeshore Development in Apple Valley featuring spectacular sunset views! Located on serene Farquar Lake. Large and private 1-acre lots.

(3) exclusive building sites remain. Open to all builders. Gradual slope to lake. Pad ready. Excellent location near parks, MN Zoo, excellent shopping and restaurants. Only 15 miles from MSP Airport. Call for additional site information.

#### **FEATURES**

Private 1-Acre Lots 🕢 Open to All Builders 🕢 Spectacular Sunset Views