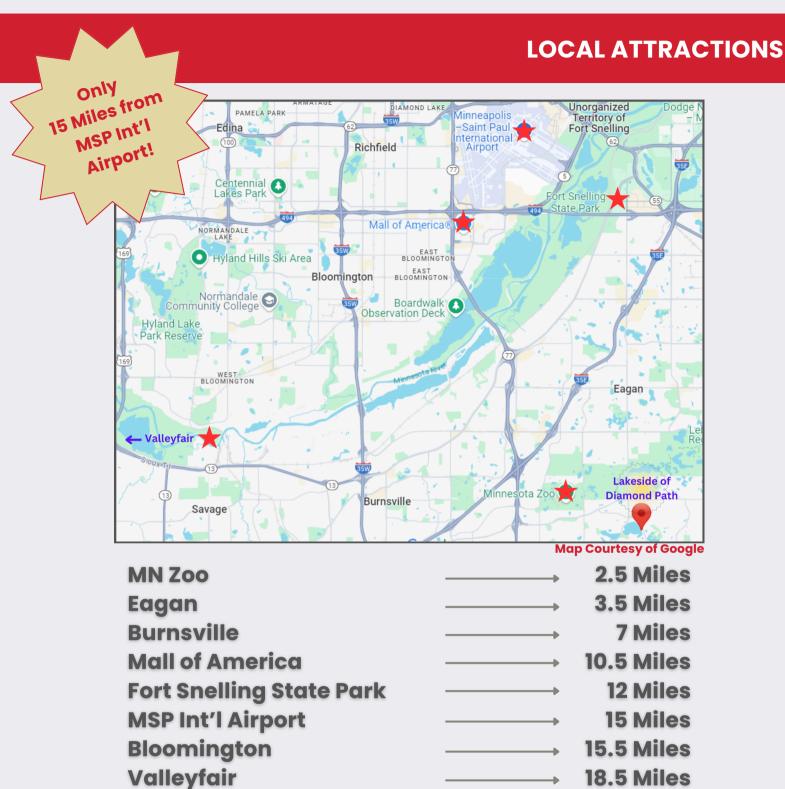

### BUILD YOUR CLIENT'S DREAM HOME ON FARQUAR LAKE!

New Lakeshore Development in Apple Valley featuring spectacular sunset views! Located on serene Farquar Lake. Large and private 1-acre lots.

(3) exclusive building sites remain. Open to all builders. Gradual slope to lake. Pad ready. Excellent location near parks, MN Zoo, excellent shopping and restaurants. Only 15 miles from MSP Airport. Call for additional site information.