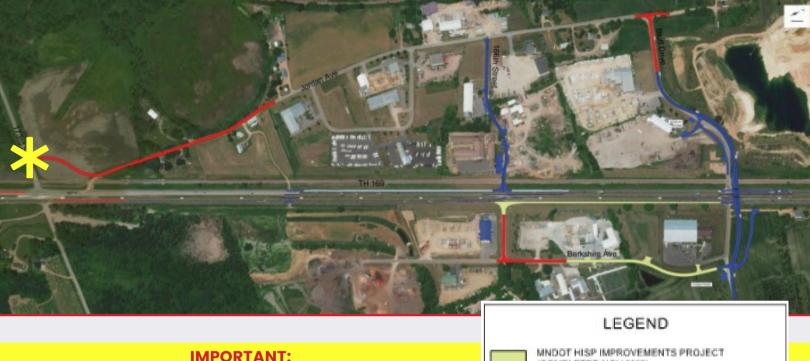

### **HWY 169 CORRIDOR ACCESS IMPROVEMENTS**

Valley View Drive will connect with Hwy 169 corridor via 173rd St to Jordan Ave ~ providing great access north and south.

(COMPLETED NOV 2022) SANDCREEK OVERPASS PROJECT (COUNTY FUNDED) SANDCREEK OVERPASS PROJECT (TOWNSHIP FUNDED) SAND CREEK OVERPASS PROJECT (MNDOT FUNDED):