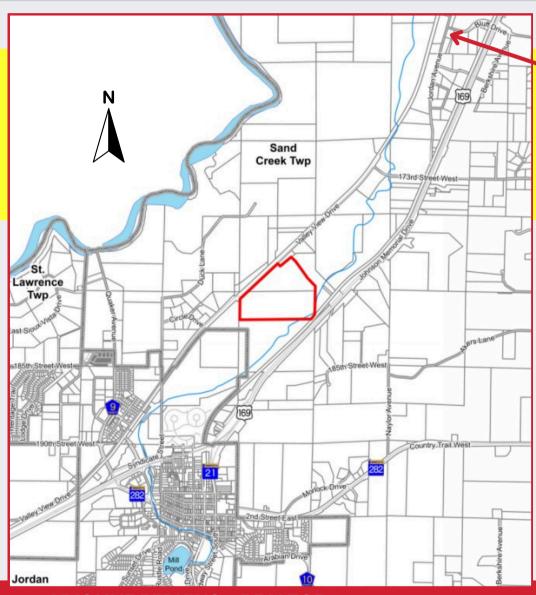

#### **SPECIFICATIONS & LOCATION MAP**

New Industrial Development overlooking Sand Creek - a beautiful, scenic setting - just 10 miles south of Shakopee. Great location to Highway 169. Lots from 2.98 acres up to 37 acres. Lot sizes are negotiable. Zoning is RBR Rural Business Reserve. Outdoor Storage is allowed. Sand Creek Township and Scott County are the governing authority. Valley View Drive is scheduled to be paved Fall 2025.

**IMPORTANT:** Building size & parking lot size can be modified within impervious surface allowance.

Valley View Drive will connect with the Hwy 169 corridor at Bluff Drive to accommodate great access North and South. (See Pg 3 for corridor improvements)