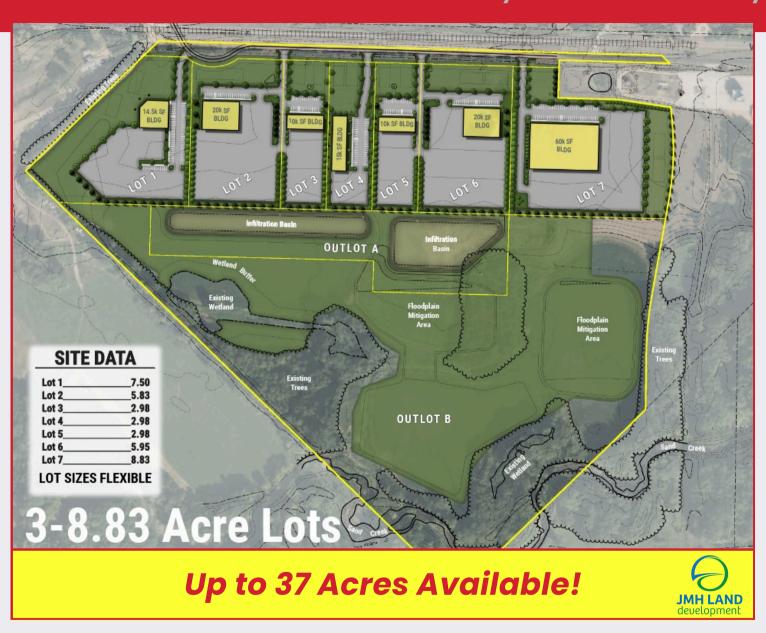

#### **SPECIFICATIONS & LOCATION MAP**

New Industrial Development overlooking Sand Creek - a beautiful, scenic setting - just 10 miles south of Shakopee. Great location to Highway 169. Lots from 2.98 acres up to 37 acres. Lot sizes are negotiable. Zoning is RBR Rural Business Reserve. Outdoor Storage is allowed. Sand Creek Township and Scott County are the governing authority. Valley View Drive is scheduled to be paved Fall 2025.

| Lot 1 | 7.50 |
|-------|------|
| Lot 2 | 5.83 |
| Lot 3 | 2.98 |
| Lot 4 | 2.98 |
| Lot 5 | 2.98 |
| Lot 6 | 5.95 |
| Lot 7 | 8.83 |

Proposed industrial lots range in size from 2.98 acres to 8.83 acres to accommodate a diversity of uses and the need for a variety of outside storage. Lots may be combined if more acreage is needed. Building size & parking lot size can be modified within impervious surface allowance.

Access to the industrial lots are from Valley View Drive by either individual private driveways or shared private driveways. Each lot will be served by a private well and septic system.