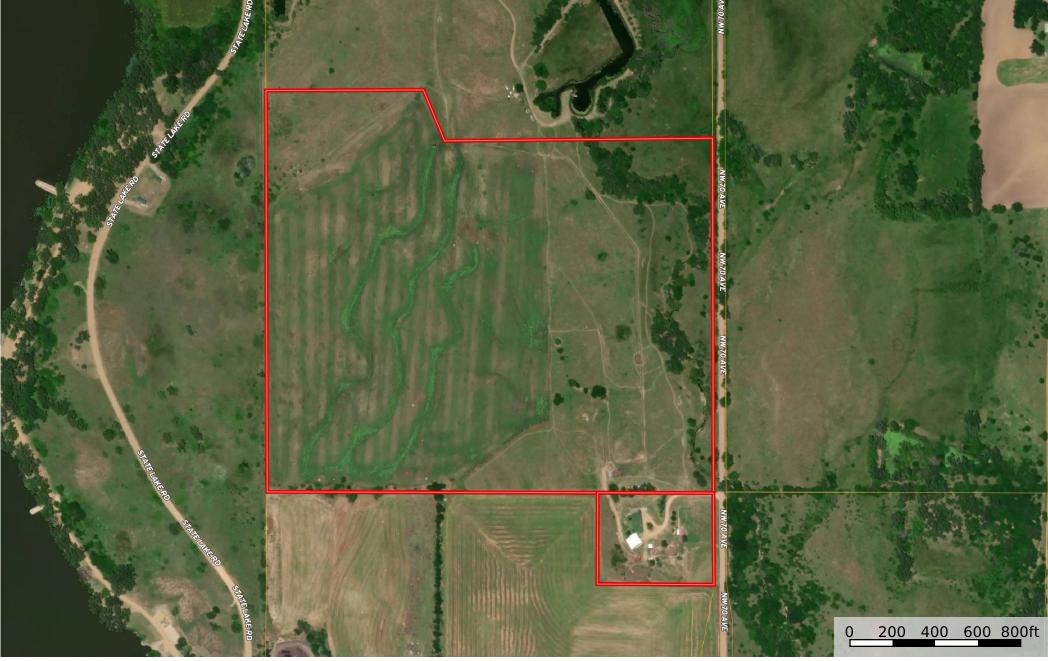

Subdivision NONE LISTED ON TAX RECORD Legal S36, T27, R09W, ACRES 5.3, N340

OF W475 OF E505 OF SE4

12/4/2024 **List Date Display Address** Yes **Days On Market** 26

**Input Date** 12/18/2024 10:27 AM

**Update Date** 12/27/2024 **Status Date** 12/18/2024 **Price Date** 12/18/2024

#### **REMARKS**

Public Remarks Property offered at ONLINE ONLY auction. | 10% Buyer's Premium will be added to the final bid. | BIDDING OPENS: Tuesday, January 16th, 2025 at 2 PM (cst) | BIDDING CLOSING: Thursday, January 23rd, 2025 at 2 PM (cst). Bidding will remain open on this property until 1 minute has passed without receiving a bid. Property available to preview by appointment. ONLINE ONLY!!! Are you looking for a home with acreage in the country? This is it! This is an amazing opportunity to purchase a thoughtfully designed and well-cared-for one -owner home on 11.5+/- acres just west of Kingman, less than a mile north of Highway 400. This 3-bedroom, 3-bathroom home is not only spacious with an open floor plan and large rooms but was designed with efficiency in mind. The home features a large front porch to sit back and enjoy those Kansas mornings and evenings. Inside is a large open kitchen with updated appliances, large living/dining areas , a fireplace, a master with ensuite, and a walk-in closet. Two bedrooms, a bathroom with a soaking tub, and an off-garage laundry/mud room with a bathroom complete the home. As you drive up to the property you will notice the beautiful surroundings, the gentle roll of the land, and the impressive 45x60 barn. The barn features a large gambrel roof, concrete floors, electricity, a mezzanine with hideaway stairs, overhead, and sliding doors. A lean-to is also on the side with 4 stall doors that lead to multiple corrals and shelters around the property. A fenced alleyway runs to an additional 6+/- acres of pasture located in the northwest corner of the property. If you are looking for that perfect homestead where you can unwind and have your slice of Kansas countryside but still be close to the amenities, this is it! With the acreage, large efficient home, and barn you are presented with countless opportunities. Don't miss this auction and schedule a showing today! Taxes on the individual parcels will be estimated at closing as final amounts will not be available until such time as the lot split is finalized.