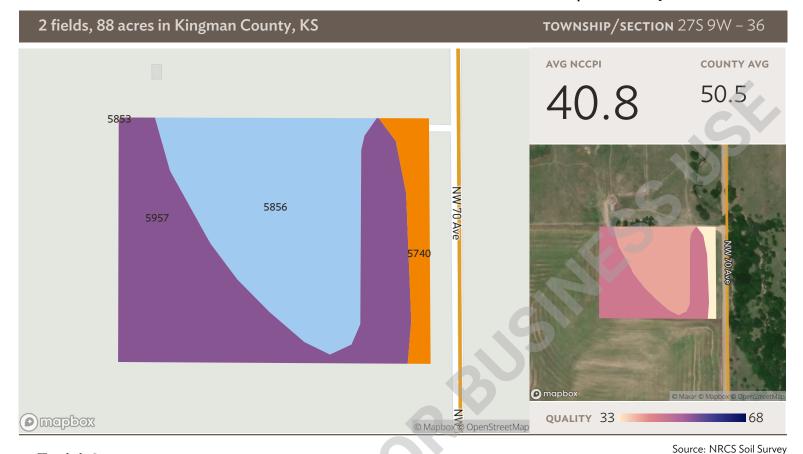

2246 Approx. AGLA **AGLA Source** Court House Approx. BFA 0.00

**BFA Source** Court House Approx. TFLA 2,246 Lot Size/SqFt 500,940 Number of Acres 11.50

Subdivision NONE LISTED ON TAX RECORD Legal S36, T27, R09W, ACRES 5.3, N340

OF W475 OF E505 OF SE4

12/4/2024 **List Date Display Address** Yes **Days On Market** 26

**Input Date** 12/18/2024 10:27 AM

**Update Date** 12/27/2024 **Status Date** 12/18/2024 **Price Date** 12/18/2024