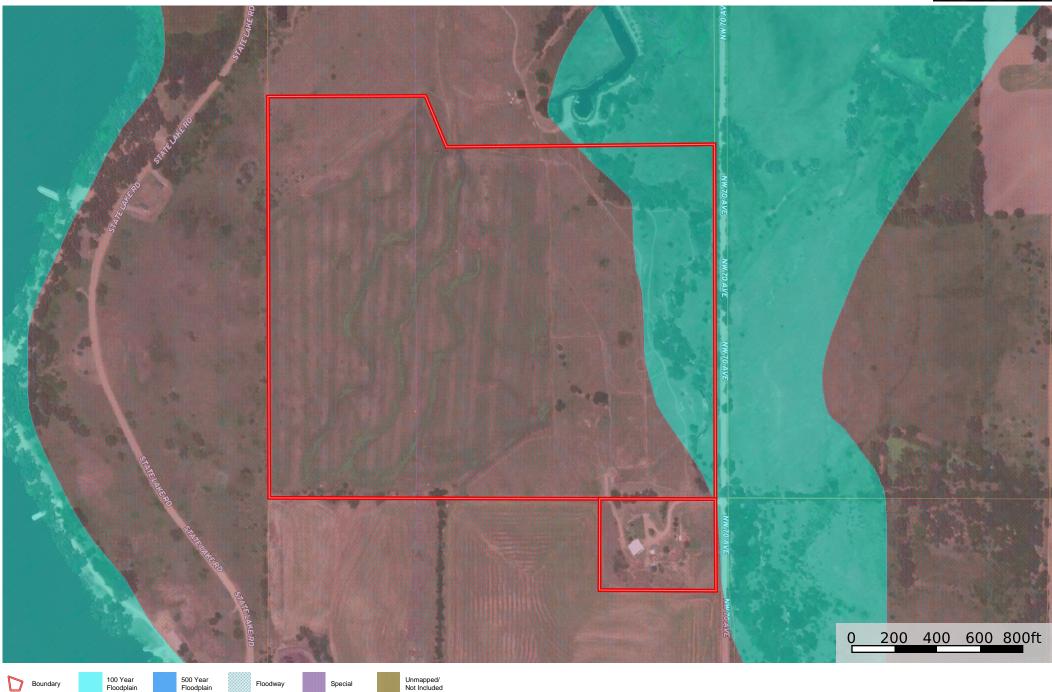

Subdivision NONE LISTED ON TAX RECORD Legal S36, T27, R09W, ACRES 5.3, N340

OF W475 OF E505 OF SE4

12/4/2024 **List Date Display Address** Yes **Days On Market** 26

**Input Date** 12/18/2024 10:27 AM

**Update Date** 12/27/2024 **Status Date** 12/18/2024 **Price Date** 12/18/2024

#### **REMARKS**

Public Remarks Property offered at ONLINE ONLY auction. | 10% Buyer's Premium will be added to the final bid. | BIDDING OPENS: Tuesday, January 16th, 2025 at 2 PM (cst) | BIDDING CLOSING: Thursday, January 23rd, 2025 at 2 PM (cst). Bidding will remain open on this property until 1 minute has passed without receiving a bid. Property available to preview by appointment. ONLINE ONLY!!! Are you looking for a home with acreage in the country? This is it! This is an amazing opportunity to purchase a thoughtfully designed and well-cared-for one -owner home on 11.5+/- acres just west of Kingman, less than a mile north of Highway 400. This 3-bedroom, 3-bathroom home is not only spacious with an open floor plan and large rooms but was designed with efficiency in mind. The home features a large front porch to sit back and enjoy those Kansas mornings and evenings. Inside is a large open kitchen with updated appliances, large living/dining areas , a fireplace, a master with ensuite, and a walk-in closet. Two bedrooms, a bathroom with a soaking tub, and an off-garage laundry/mud room with a bathroom complete the home. As you drive up to the property you will notice the beautiful surroundings, the gentle roll of the land, and the impressive 45x60 barn. The barn features a large gambrel roof, concrete floors, electricity, a mezzanine with hideaway stairs, overhead, and sliding doors. A lean-to is also on the side with 4 stall doors that lead to multiple corrals and shelters around the property. A fenced alleyway runs to an additional 6+/- acres of pasture located in the northwest corner of the property. If you are looking for that perfect homestead where you can unwind and have your slice of Kansas countryside but still be close to the amenities, this is it! With the acreage, large efficient home, and barn you are presented with countless opportunities. Don't miss this auction and schedule a showing today! Taxes on the individual parcels will be estimated at closing as final amounts will not be available until such time as the lot split is finalized.