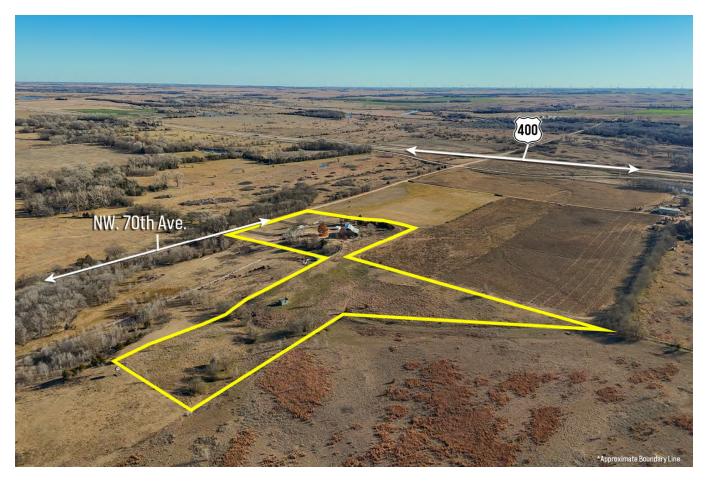

# 491 NW 70 Ave | Kingman, KS 67068

AUCTION: BIDDING OPENS: Thurs, Jan 16<sup>th</sup> @ 2:00 PM

BIDDING CLOSING: Thurs, Jan 23<sup>rd</sup> @ 2:00 PM

#### **DIRECTIONS**

Directions (Kingman) HWY 54 (Kellogg) & SW 70 Ave - North to Home.

#### **REMARKS**

Public Remarks Property offered at ONLINE ONLY auction. | 10% Buyer's Premium will be added to the final bid. | BIDDING OPENS: Tuesday, January 16th, 2025 at 2 PM (cst) | BIDDING CLOSING: Thursday, January 23rd, 2025 at 2 PM (cst). Bidding will remain open on this property until 1 minute has passed without receiving a bid. Property available to preview by appointment. ONLINE ONLY!!! Are you looking for a home with acreage in the country? This is it! This is an amazing opportunity to purchase a thoughtfully designed and well-cared-for one -owner home on 11.5+/- acres just west of Kingman, less than a mile north of Highway 400. This 3-bedroom, 3-bathroom home is not only spacious with an open floor plan and large rooms but was designed with efficiency in mind. The home features a large front porch to sit back and enjoy those Kansas mornings and evenings. Inside is a large open kitchen with updated appliances, large living/dining areas , a fireplace, a master with ensuite, and a walk-in closet. Two bedrooms, a bathroom with a soaking tub, and an off-garage laundry/mud room with a bathroom complete the home. As you drive up to the property you will notice the beautiful surroundings, the gentle roll of the land, and the impressive 45x60 barn. The barn features a large gambrel roof, concrete floors, electricity, a mezzanine with hideaway stairs, overhead, and sliding doors. A lean-to is also on the side with 4 stall doors that lead to multiple corrals and shelters around the property. A fenced alleyway runs to an additional 6+/- acres of pasture located in the northwest corner of the property. If you are looking for that perfect homestead where you can unwind and have your slice of Kansas countryside but still be close to the amenities, this is it! With the acreage, large efficient home, and barn you are presented with countless opportunities. Don't miss this auction and schedule a showing today! Taxes on the individual parcels will be estimated at closing as final amounts will not be available until such time as the lot split is finalized.