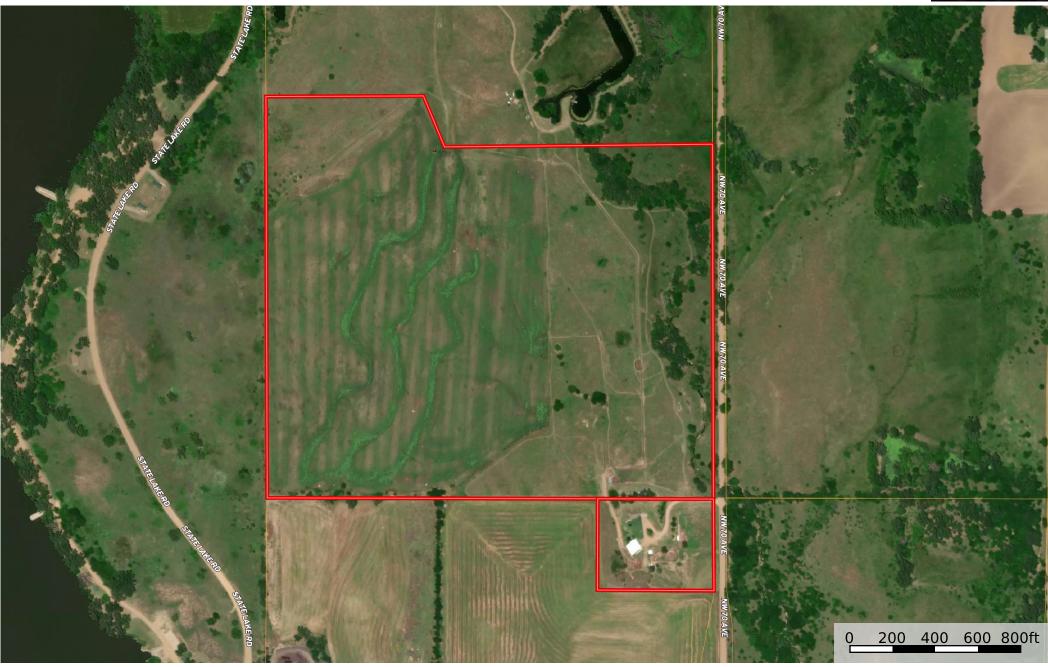

# **Table of Contents**

PROPERTY DETAIL PAGE
TERMS AND CONDITIONS
SELLER'S PROPERTY DISCLOSURE
WATER WELL ORDINANCE
ZONING MAP
FLOOD ZONE MAP
AERIAL MAP
ACRE VALUE MAPS
BRRETA DISCLOSURE
GUIDE TO AUCTION COSTS

#### **REMARKS**

Public Remarks Property offered at ONLINE ONLY auction. | 10% Buyer's Premium will be added to the final bid. | BIDDING OPENS: Tuesday, January 16th, 2025 at 2 PM (cst) | BIDDING CLOSING: Thursday, January 23rd, 2025 at 2 PM (cst). Bidding will remain open on this property until 1 minute has passed without receiving a bid. Property available to preview by appointment. ONLINE ONLY!!! Are you looking for a home with acreage in the country? This is it! This is an amazing opportunity to purchase a thoughtfully designed and well-cared-for one -owner home on 11.5+/- acres just west of Kingman, less than a mile north of Highway 400. This 3-bedroom, 3-bathroom home is not only spacious with an open floor plan and large rooms but was designed with efficiency in mind. The home features a large front porch to sit back and enjoy those Kansas mornings and evenings. Inside is a large open kitchen with updated appliances, large living/dining areas , a fireplace, a master with ensuite, and a walk-in closet. Two bedrooms, a bathroom with a soaking tub, and an off-garage laundry/mud room with a bathroom complete the home. As you drive up to the property you will notice the beautiful surroundings, the gentle roll of the land, and the impressive 45x60 barn. The barn features a large gambrel roof, concrete floors, electricity, a mezzanine with hideaway stairs, overhead, and sliding doors. A lean-to is also on the side with 4 stall doors that lead to multiple corrals and shelters around the property. A fenced alleyway runs to an additional 6+/- acres of pasture located in the northwest corner of the property. If you are looking for that perfect homestead where you can unwind and have your slice of Kansas countryside but still be close to the amenities, this is it! With the acreage, large efficient home, and barn you are presented with countless opportunities. Don't miss this auction and schedule a showing today! Taxes on the individual parcels will be estimated at closing as final amounts will not be available until such time as the lot split is finalized.