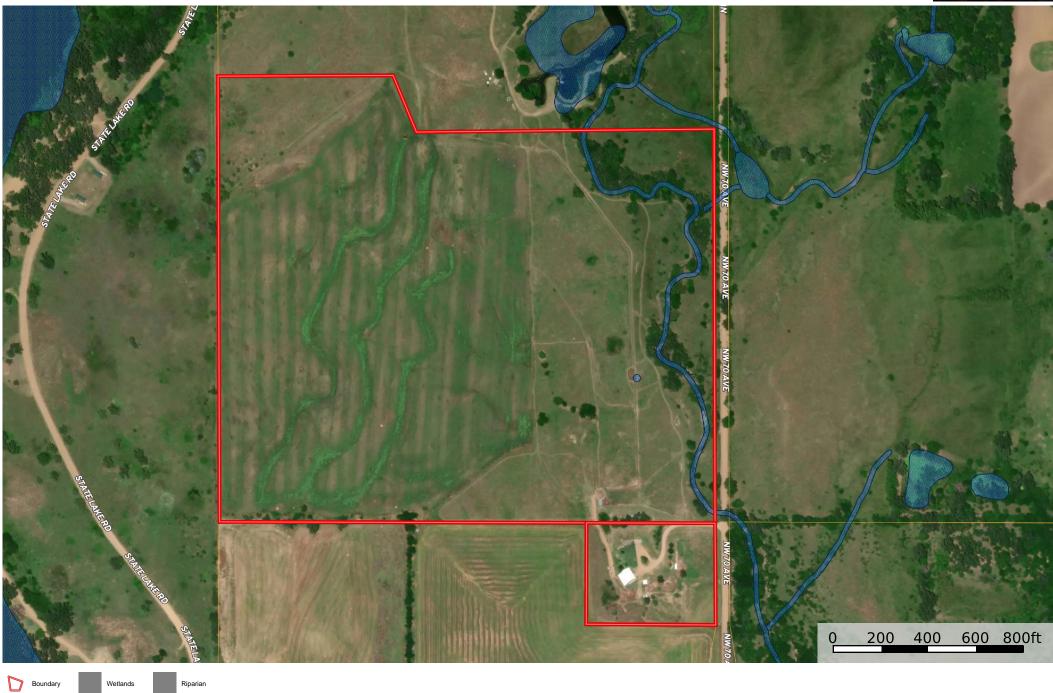

# **Table of Contents**

PROPERTY DETAIL PAGE
TERMS AND CONDITIONS
SELLER'S PROPERTY DISCLOSURE
WATER WELL ORDINANCE
ZONING MAP
FLOOD ZONE MAP
AERIAL MAP
ACRE VALUE MAPS
BRRETA DISCLOSURE
GUIDE TO AUCTION COSTS

#### **REMARKS**

Public Remarks Property offered at ONLINE ONLY auction. | 10% Buyer's Premium will be added to the final bid. | BIDDING OPENS: Tuesday, January 16th, 2025 at 2 PM (cst) | BIDDING CLOSING: Thursday, January 23rd, 2025 at 2 PM (cst). Bidding will remain open on this property until 1 minute has passed without receiving a bid. Property available to preview by appointment. ONLINE ONLY!!! Are you looking for a home with acreage in the country? This is it! This is an amazing opportunity to purchase a thoughtfully designed and well-cared-for one -owner home on 11.5+/- acres just west of Kingman, less than a mile north of Highway 400. This 3-bedroom, 3-bathroom home is not only spacious with an open floor plan and large rooms but was designed with efficiency in mind. The home features a large front porch to sit back and enjoy those Kansas mornings and evenings. Inside is a large open kitchen with updated appliances, large living/dining areas , a fireplace, a master with ensuite, and a walk-in closet. Two bedrooms, a bathroom with a soaking tub, and an off-garage laundry/mud room with a bathroom complete the home. As you drive up to the property you will notice the beautiful surroundings, the gentle roll of the land, and the impressive 45x60 barn. The barn features a large gambrel roof, concrete floors, electricity, a mezzanine with hideaway stairs, overhead, and sliding doors. A lean-to is also on the side with 4 stall doors that lead to multiple corrals and shelters around the property. A fenced alleyway runs to an additional 6+/- acres of pasture located in the northwest corner of the property. If you are looking for that perfect homestead where you can unwind and have your slice of Kansas countryside but still be close to the amenities, this is it! With the acreage, large efficient home, and barn you are presented with countless opportunities. Don't miss this auction and schedule a showing today! Taxes on the individual parcels will be estimated at closing as final amounts will not be available until such time as the lot split is finalized.