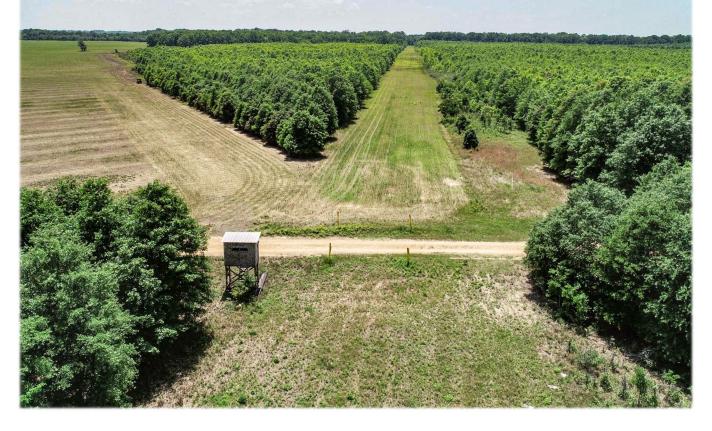

#### **Property Information:**

- 420 ACRES waterfront property
- nearly 3 miles of bayou waterfront encompassing the property
- about 2,000 feet of river frontage on the Coldwater River
- Utilities: electric provider: Entergy, private well
- gravel low-traffic dead-end road
- 140 acres of crop ground with 120 of that being irrigated
- 50-60 acres of hardwood timber that floods naturally in the winter months
- Five tracts totaling 138 acres are enrolled in CRP with an annual combined payment of over \$16,000 with contracts continuing through 2030-2033.
- The farm ground rents annually for \$20,000.

### **Property Use:**

- recreational
- duck and deer hunting, small game
- fishing
- agricultural
- one diesel well and one electric well
- pit blind, pipes, and structures in place for flooding for waterfowl