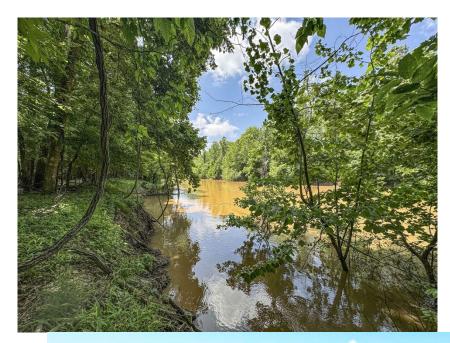

#### **Property Information:**

- 420 ACRES waterfront property
- nearly 3 miles of bayou waterfront encompassing the property
- about 2,000 feet of river frontage on the Coldwater River
- Utilities: electric provider: Entergy, private well
- gravel low-traffic dead-end road
- 140 acres of crop ground with 120 of that being irrigated
- 50-60 acres of hardwood timber that floods naturally in the winter months
- Five tracts totaling 138 acres are enrolled in CRP with an annual combined payment of over \$16,000 with contracts continuing through 2030-2033.
- The farm ground rents annually for \$20,000.