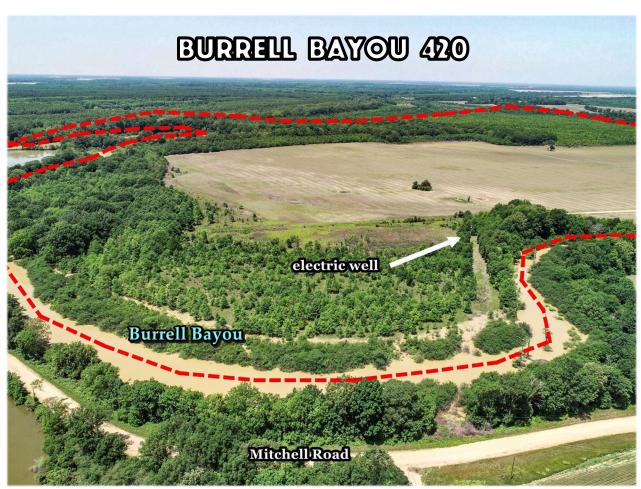

# **BURRELL BAYOU 420**

#### **Property Information:**

- 420 ACRES waterfront property
- nearly 3 miles of bayou waterfront encompassing the property
- about 2,000 feet of river frontage on the Coldwater River
- Utilities: electric provider: Entergy, private well
- gravel low-traffic dead-end road
- 140 acres of crop ground with 120 of that being irrigated
- 50-60 acres of hardwood timber that floods naturally in the winter months
- Five tracts totaling 138 acres are enrolled in CRP with an annual combined payment of over \$16,000 with contracts continuing through 2030-2033.
- The farm ground rents annually for \$20,000.

### **Property Use:**

- recreational
- duck and deer hunting, small game
- fishing
- agricultural
- one diesel well and one electric well
- pit blind, pipes, and structures in place for flooding for waterfowl