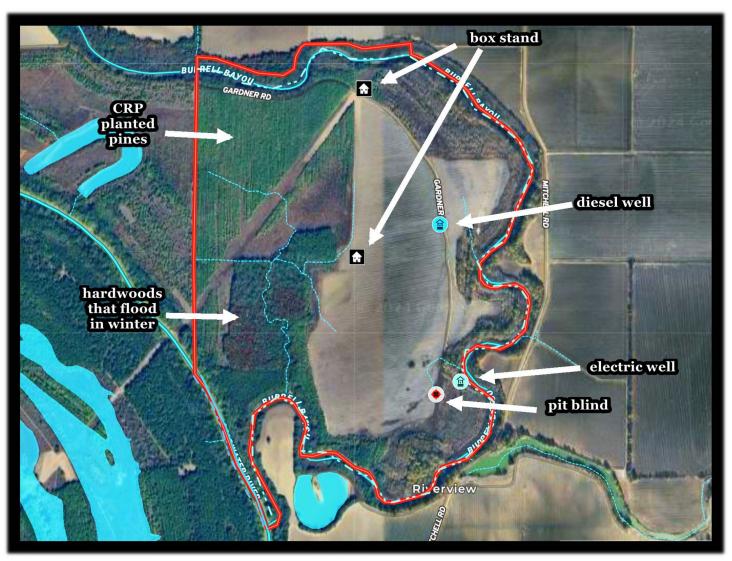

#### **Property Information:**

- 420 ACRES waterfront property
- nearly 3 miles of bayou waterfront encompassing the property
- about 2,000 feet of river frontage on the Coldwater River
- Utilities: electric provider: Entergy, private well
- gravel low-traffic dead-end road
- 140 acres of crop ground with 120 of that being irrigated
- 50-60 acres of hardwood timber that floods naturally in the winter months
- Five tracts totaling 138 acres are enrolled in CRP with an annual combined payment of over \$16,000 with contracts continuing through 2030-2033.
- The farm ground rents annually for \$20,000.

### **Property Use:**

- recreational
- duck and deer hunting, small game
- fishing
- agricultural
- one diesel well and one electric well
- pit blind, pipes, and structures in place for flooding for waterfowl