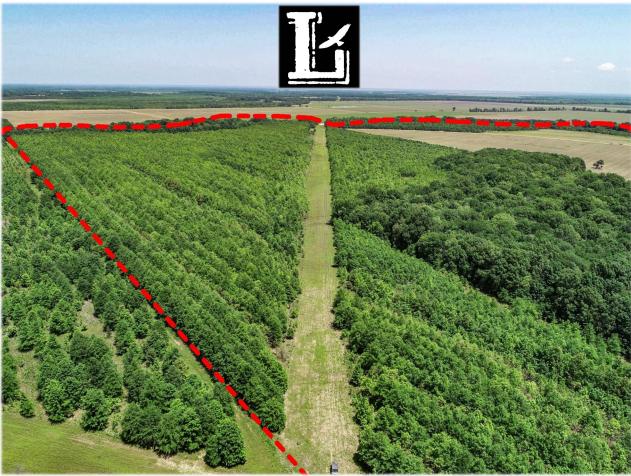

#### **Property Information:**

- 420 ACRES waterfront property
- nearly 3 miles of bayou waterfront encompassing the property
- about 2,000 feet of river frontage on the Coldwater River
- Utilities: electric provider: Entergy, private well
- gravel low-traffic dead-end road
- 140 acres of crop ground with 120 of that being irrigated
- 50-60 acres of hardwood timber that floods naturally in the winter months
- Five tracts totaling 138 acres are enrolled in CRP with an annual combined payment of over \$16,000 with contracts continuing through 2030-2033.
- The farm ground rents annually for \$20,000.