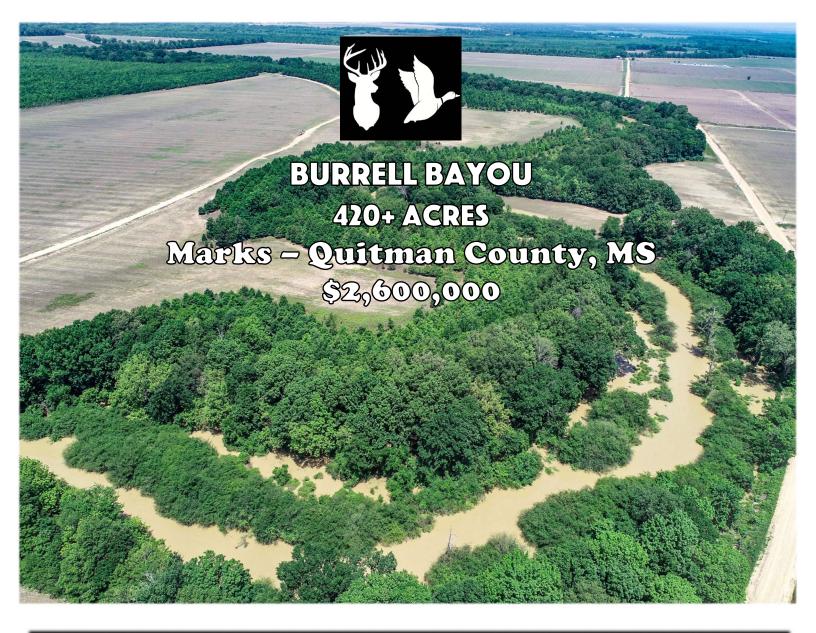

## **BURRELL BAYOU**

#### **Property Information:**

- 420 ACRES waterfront property
- nearly 3 miles of bayou waterfront encompassing the property
- about 2,000 feet of river frontage on the Coldwater River
- Utilities: electric provider: Entergy, private well
- gravel low-traffic dead-end road
- 140 acres of crop ground with 120 of that being irrigated
- 50-60 acres of hardwood timber that floods naturally in the winter months
- Five tracts totaling 138 acres are enrolled in CRP with an annual combined payment of over \$16,000 with contracts continuing through 2030-2033.
- The farm ground rents annually for \$20,000.