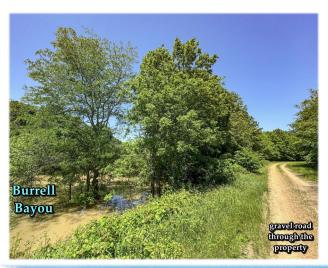

#### **Property Information:**

- 420 ACRES waterfront property
- nearly 3 miles of bayou waterfront encompassing the property
- about 2,000 feet of river frontage on the Coldwater River
- Utilities: electric provider: Entergy, private well
- gravel low-traffic dead-end road
- 140 acres of crop ground with 120 of that being irrigated
- 50-60 acres of hardwood timber that floods naturally in the winter months
- Five tracts totaling 138 acres are enrolled in CRP with an annual combined payment of over \$16,000 with contracts continuing through 2030-2033.
- The farm ground rents annually for \$20,000.