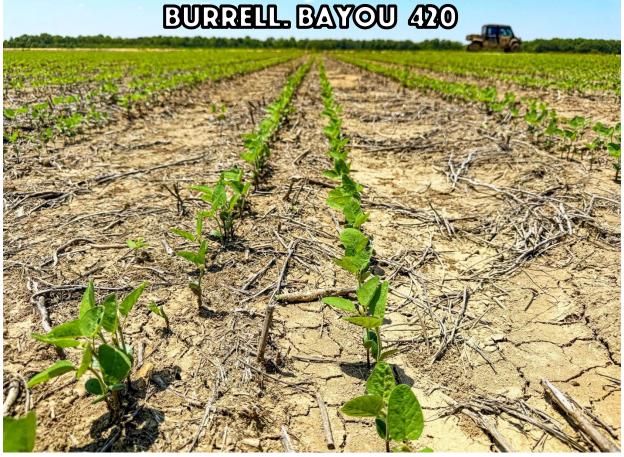

#### **Property Information:**

- 420 ACRES waterfront property
- nearly 3 miles of bayou waterfront encompassing the property
- about 2,000 feet of river frontage on the Coldwater River
- Utilities: electric provider: Entergy, private well
- gravel low-traffic dead-end road
- 140 acres of crop ground with 120 of that being irrigated
- 50-60 acres of hardwood timber that floods naturally in the winter months
- Five tracts totaling 138 acres are enrolled in CRP with an annual combined payment of over \$16,000 with contracts continuing through 2030-2033.
- The farm ground rents annually for \$20,000.