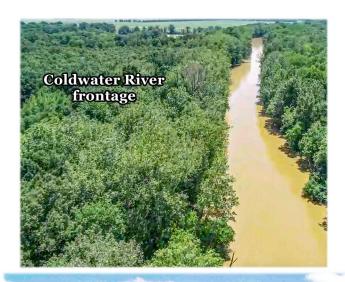

#### **Property Information:**

- 420 ACRES waterfront property
- nearly 3 miles of bayou waterfront encompassing the property
- about 2,000 feet of river frontage on the Coldwater River
- Utilities: electric provider: Entergy, private well
- gravel low-traffic dead-end road
- 140 acres of crop ground with 120 of that being irrigated
- 50-60 acres of hardwood timber that floods naturally in the winter months
- Five tracts totaling 138 acres are enrolled in CRP with an annual combined payment of over \$16,000 with contracts continuing through 2030-2033.
- The farm ground rents annually for \$20,000.