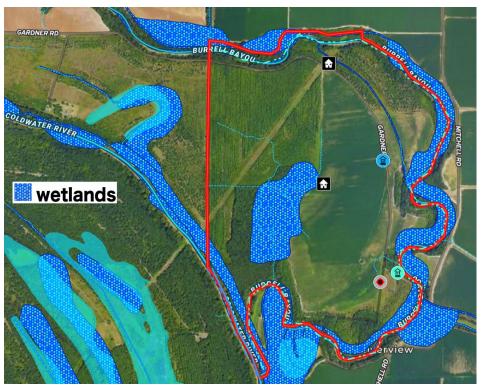

#### **Property Information:**

- 420 ACRES waterfront property
- nearly 3 miles of bayou waterfront encompassing the property
- about 2,000 feet of river frontage on the Coldwater River
- Utilities: electric provider: Entergy, private well
- gravel low-traffic dead-end road
- 140 acres of crop ground with 120 of that being irrigated
- 50-60 acres of hardwood timber that floods naturally in the winter months
- Five tracts totaling 138 acres are enrolled in CRP with an annual combined payment of over \$16,000 with contracts continuing through 2030-2033.
- The farm ground rents annually for \$20,000.