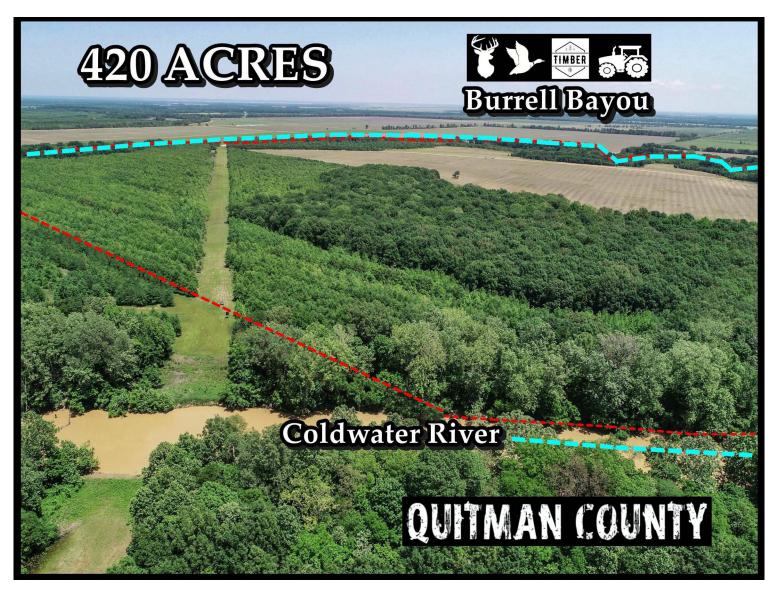

#### **Property Information:**

- 420 ACRES waterfront property
- nearly 3 miles of bayou waterfront encompassing the property
- about 2,000 feet of river frontage on the Coldwater River
- Utilities: electric provider: Entergy, private well
- gravel low-traffic dead-end road
- 140 acres of crop ground with 120 of that being irrigated
- 50-60 acres of hardwood timber that floods naturally in the winter months
- Five tracts totaling 138 acres are enrolled in CRP with an annual combined payment of over \$16,000 with contracts continuing through 2030-2033.
- The farm ground rents annually for \$20,000.