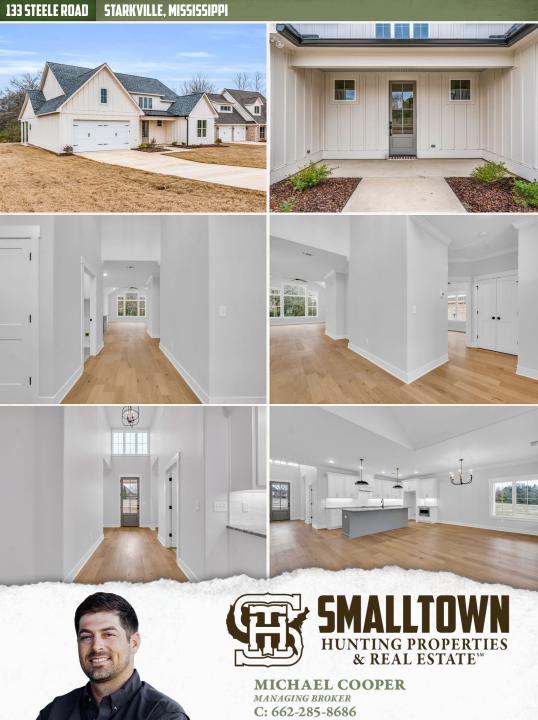

## **WELCOME TO 133 STEELE ROAD**

**IF YOU ARE IN THE MARKET FOR A NEW HOME, THIS IS YOUR OPPORTUNITY!** Take advantage of this new construction three bedroom, two bath brick home in Steele Plantation in Oktibbeha County, MS. You will find a vaulted ceiling in the living room which opens to the kitchen. The primary bedroom offers a walk-in closet, double vanity and custom tile in the bathroom. Additional features include crown molding and granite countertops throughout, tile backsplash in the kitchen, a two-car garage, architectural shingles and fiber internet is available. The home is situated just minutes from Mississippi State University.

> Call Michael Cooper today to schedule a showing and let's make 133 Steele Road your new home address!

C: 662-235-8686 O: 662-338-2027 mcooper@smalltownproperties.com 501 Hwy 12 W Ste. 150B - Starkville, MS 39759