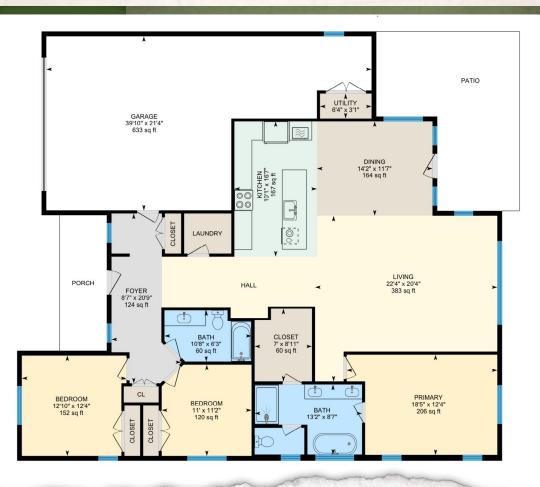

### **PROPERTY INFORMATION:**

- New Construction Home
- 3 Bedrooms, 2 Baths
- 2-Car Garage
- Fiber Internet
- Vaulted Ceiling in Living Room
- Tile Bathrooms
- Granite Countertops
- Architectural Shingles

## **WELCOME TO 133 STEELE ROAD**

**IF YOU ARE IN THE MARKET FOR A NEW HOME, THIS IS YOUR OPPORTUNITY!** Take advantage of this new construction three bedroom, two bath brick home in Steele Plantation in Oktibbeha County, MS. You will find a vaulted ceiling in the living room which opens to the kitchen. The primary bedroom offers a walk-in closet, double vanity and custom tile in the bathroom. Additional features include crown molding and granite countertops throughout, tile backsplash in the kitchen, a two-car garage, architectural shingles and fiber internet is available. The home is situated just minutes from Mississippi State University.

# **FLOOR PLAN**

**SMALLTOWN** HUNTING PROPERTIES & REAL ESTATE<sup>M</sup>

Directions From the Intersection of Old West Point Road and Hwy 182 in Starkville: Travel north for approximately 5 miles on Old West Point Road. Turn left onto Steele Road and the home will be the 4th house on the left.