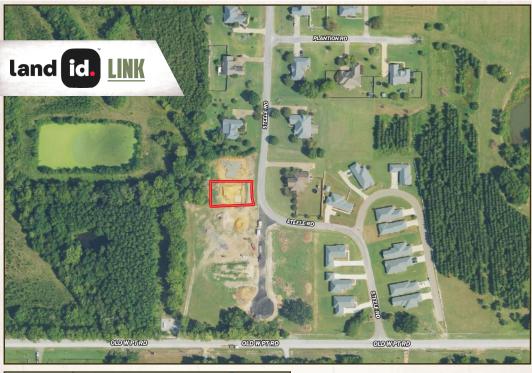

## LOCATION:

- 133 Steele Road Starkville, MS 39759
- Oktibbeha County
- 5± Miles NE of Starkville
- 9± Miles SW of West Point
- Convenient to Mississippi State University

### **COORDINATES:**

• 33.50759, -88.75040