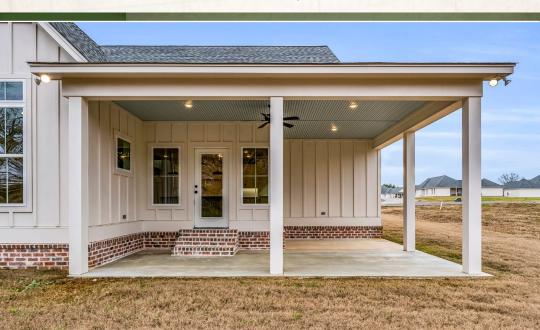

### **PROPERTY INFORMATION:**

- New Construction Home
- 3 Bedrooms, 2 Baths
- 2-Car Garage
- Fiber Internet
- Vaulted Ceiling in Living Room
- Tile Bathrooms
- Granite Countertops
- Architectural Shingles

## **WELCOME TO 133 STEELE ROAD**

**IF YOU ARE IN THE MARKET FOR A NEW HOME, THIS IS YOUR OPPORTUNITY!** Take advantage of this new construction three bedroom, two bath brick home in Steele Plantation in Oktibbeha County, MS. You will find a vaulted ceiling in the living room which opens to the kitchen. The primary bedroom offers a walk-in closet, double vanity and custom tile in the bathroom. Additional features include crown molding and granite countertops throughout, tile backsplash in the kitchen, a two-car garage, architectural shingles and fiber internet is available. The home is situated just minutes from Mississippi State University.