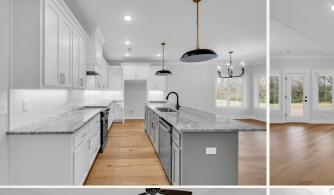

### **PROPERTY INFORMATION:**

- New Construction Home
- 3 Bedrooms, 2 Baths
- 2-Car Garage
- Fiber Internet
- Vaulted Ceiling in Living Room
- Tile Bathrooms
- Granite Countertops
- Architectural Shingles

## **WELCOME TO 133 STEELE ROAD**

**IF YOU ARE IN THE MARKET FOR A NEW HOME, THIS IS YOUR OPPORTUNITY!** Take advantage of this new construction three bedroom, two bath brick home in Steele Plantation in Oktibbeha County, MS. You will find a vaulted ceiling in the living room which opens to the kitchen. The primary bedroom offers a walk-in closet, double vanity and custom tile in the bathroom. Additional features include crown molding and granite countertops throughout, tile backsplash in the kitchen, a two-car garage, architectural shingles and fiber internet is available. The home is situated just minutes from Mississippi State University.