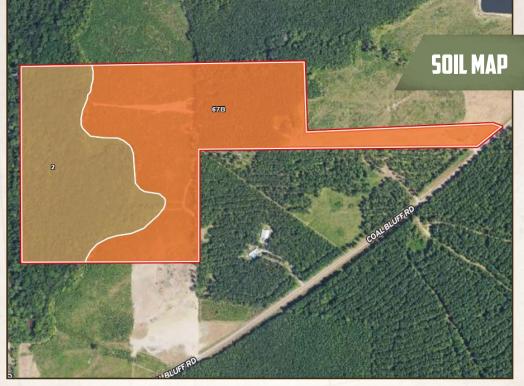

#### 64.06 ± ACRES RANKIN COUNTY, MISSISSIPPI

MICHAEL OSWALT, ALC PRINCIPAL BROKER C: 662-719-3967 O: 769-888-2522 michael@smalltownproperties.com 4848 Main St. - Flora, MS 39071

smalltownproperties.com

#### 64.06 ± ACRES RANKIN COUNTY, MISSISSIPPI

| SOIL CODE | SOIL DESCRIPTION                                   | ACRES        | %     | CPI | NCCPI | CAP |
|-----------|----------------------------------------------------|--------------|-------|-----|-------|-----|
| 67B       | Kipling-Falkner association, undulating            | 37.74        | 61.06 | 0   | 73    | 4e  |
| 2         | Cascilla-Arkabutla association, frequently flooded | 24.07        | 38.94 | 0   | 54    | 4w  |
| TOTALS    |                                                    | 61.81(<br>*) | 100%  | -   | 65.6  | 4.0 |