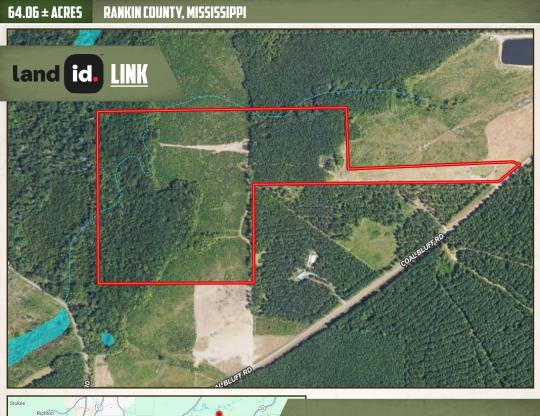

# 64.06± ACRES Rankin County, MS \$410,000

OFFICE (769) 888-2522

# THE RANKIN 64.06

### **PROPERTY INFORMATION:**

- 64.06± Acres
- Pine/Hardwood Timber
- Pasture
- Stocked Pond
- Two Wildlife Plots
- Duck Blind
- Multiple Shooting Houses, Lean-To's, & Feeders
- Electricity by Central EPA at the Road
- Pisgah School District