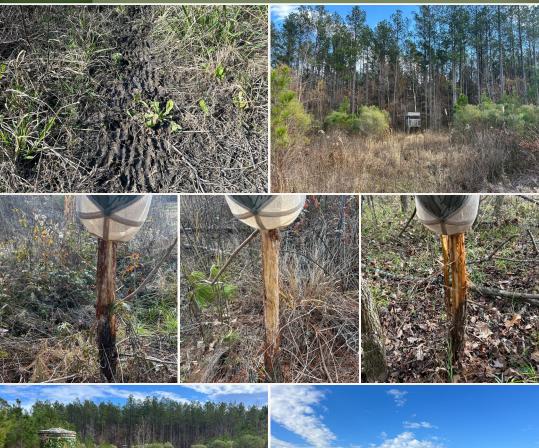

### **PROPERTY INFORMATION:**

- 64.06± Acres
- Pine/Hardwood Timber
- Pasture
- Stocked Pond
- Two Wildlife Plots
- Duck Blind
- Multiple Shooting Houses, Lean-To's, & Feeders
- Electricity by Central EPA at the Road
- Pisgah School District

### WELCOME TO THE RANKIN 64.06

WELCOME TO THE RANKIN 64.06, LOCATED IN THE SOUGHT-AFTER PISGAH SCHOOL DISTRICT IN RANKIN COUNTY, MISSISSIPPI! This  $64.06\pm$  surveyed acre tract spells out diversity featuring pasture, pine timber, natural regrowth, and hardwoods. As you pull up to the gated entrance along the west side of Coal Bluff Road, you will be welcomed with pasture, a small pond stocked with blue gill, and a long gravel driveway. You will be led back to a section of 20+ year old pine timber with a hardwood draw traversing the northern portion. This area would make a perfect secluded place to build a home or cabin. Heading west, you will come to a  $20\pm$  acre natural regrowth area equipped with two wildlife plots. This area also serves as a bedding area for the deer (tons of signs noted on initial inspection). Lastly, you will notice the 20+acre hardwood section along the western boundary. These hardwoods are great for bowhunting and even have a proven duck hole. There is a duck blind in place along a natural slough.

## MORE ABOUT THE RANKIN 64.06

The Rankin 64.06 is wildlife rich, so you won't have to go far to enjoy your favorite hunting. The property is also equipped with multiple shooting houses, lean to's, and feeders. If you're looking to build a cabin or home, water will need to be provided in the form of a well (self-sufficient), Central EPA provides electricity (at the road), and sewer will need to be installed in the form of septic or water treatment plant (depending on Rankin County requirements). The Rankin 64.06 is conveniently located roughly six miles northeast of Pisgah School and  $25\pm$  miles northeast of Flowood, MS.