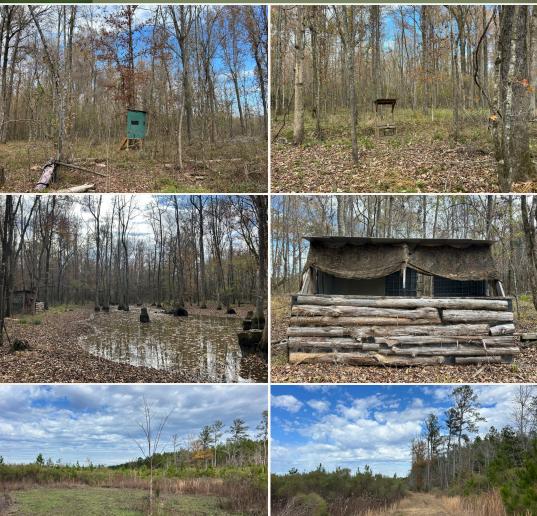

### **PROPERTY INFORMATION:**

- 64.06± Acres
- Pine/Hardwood Timber
- Pasture
- Stocked Pond
- Two Wildlife Plots
- Duck Blind
- Multiple Shooting Houses, Lean-To's, & Feeders
- Electricity by Central EPA at the Road
- Pisgah School District

### WELCOME TO THE RANKIN 64.06

WELCOME TO THE RANKIN 64.06, LOCATED IN THE SOUGHT-AFTER PISGAH SCHOOL DISTRICT IN RANKIN COUNTY, MISSISSIPPI! This  $64.06\pm$  surveyed acre tract spells out diversity featuring pasture, pine timber, natural regrowth, and hardwoods. As you pull up to the gated entrance along the west side of Coal Bluff Road, you will be welcomed with pasture, a small pond stocked with blue gill, and a long gravel driveway. You will be led back to a section of 20+ year old pine timber with a hardwood draw traversing the northern portion. This area would make a perfect secluded place to build a home or cabin. Heading west, you will come to a  $20\pm$  acre natural regrowth area equipped with two wildlife plots. This area also serves as a bedding area for the deer (tons of signs noted on initial inspection). Lastly, you will notice the 20+acre hardwood section along the western boundary. These hardwoods are great for bowhunting and even have a proven duck hole. There is a duck blind in place along a natural slough.

## MORE ABOUT THE RANKIN 64.06

The Rankin 64.06 is wildlife rich, so you won't have to go far to enjoy your favorite hunting. The property is also equipped with multiple shooting houses, lean to's, and feeders. If you're looking to build a cabin or home, water will need to be provided in the form of a well (self-sufficient), Central EPA provides electricity (at the road), and sewer will need to be installed in the form of septic or water treatment plant (depending on Rankin County requirements). The Rankin 64.06 is conveniently located roughly six miles northeast of Pisgah School and  $25\pm$  miles northeast of Flowood, MS.