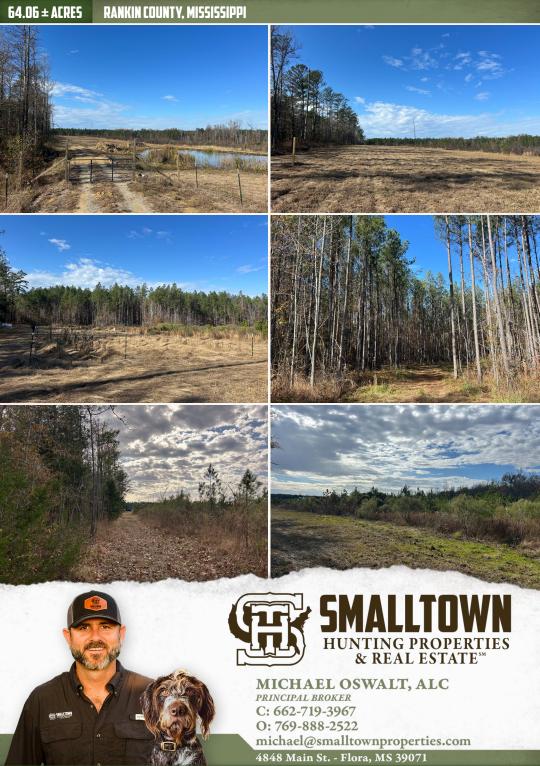

### **PROPERTY INFORMATION:**

- 64.06± Acres
- Pine/Hardwood Timber
- Pasture
- Stocked Pond
- Two Wildlife Plots
- Duck Blind
- Multiple Shooting Houses, Lean-To's, & Feeders
- Electricity by Central EPA at the Road
- Pisgah School District

### WELCOME TO THE RANKIN 64.06

WELCOME TO THE RANKIN 64.06, LOCATED IN THE SOUGHT-AFTER PISGAH SCHOOL DISTRICT IN RANKIN COUNTY, MISSISSIPPI! This  $64.06\pm$  surveyed acre tract spells out diversity featuring pasture, pine timber, natural regrowth, and hardwoods. As you pull up to the gated entrance along the west side of Coal Bluff Road, you will be welcomed with pasture, a small pond stocked with blue gill, and a long gravel driveway. You will be led back to a section of 20+ year old pine timber with a hardwood draw traversing the northern portion. This area would make a perfect secluded place to build a home or cabin. Heading west, you will come to a  $20\pm$  acre natural regrowth area equipped with two wildlife plots. This area also serves as a bedding area for the deer (tons of signs noted on initial inspection). Lastly, you will notice the 20+acre hardwood section along the western boundary. These hardwoods are great for bowhunting and even have a proven duck hole. There is a duck blind in place along a natural slough.

## MORE ABOUT THE RANKIN 64.06

The Rankin 64.06 is wildlife rich, so you won't have to go far to enjoy your favorite hunting. The property is also equipped with multiple shooting houses, lean to's, and feeders. If you're looking to build a cabin or home, water will need to be provided in the form of a well (self-sufficient), Central EPA provides electricity (at the road), and sewer will need to be installed in the form of septic or water treatment plant (depending on Rankin County requirements). The Rankin 64.06 is conveniently located roughly six miles northeast of Pisgah School and  $25\pm$  miles northeast of Flowood, MS.