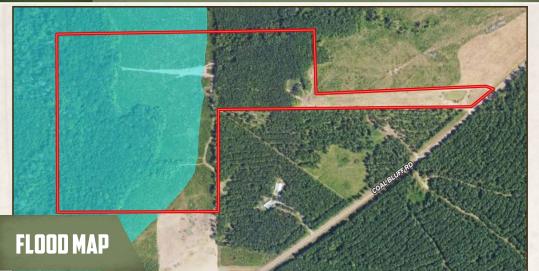

### WELCOME TO THE RANKIN 64.06

WELCOME TO THE RANKIN 64.06, LOCATED IN THE SOUGHT-AFTER PISGAH SCHOOL DISTRICT IN RANKIN COUNTY, MISSISSIPPI! This  $64.06\pm$  surveyed acre tract spells out diversity featuring pasture, pine timber, natural regrowth, and hardwoods. As you pull up to the gated entrance along the west side of Coal Bluff Road, you will be welcomed with pasture, a small pond stocked with blue gill, and a long gravel driveway. You will be led back to a section of 20+ year old pine timber with a hardwood draw traversing the northern portion. This area would make a perfect secluded place to build a home or cabin. Heading west, you will come to a  $20\pm$  acre natural regrowth area equipped with two wildlife plots. This area also serves as a bedding area for the deer (tons of signs noted on initial inspection). Lastly, you will notice the 20+acre hardwood section along the western boundary. These hardwoods are great for bowhunting and even have a proven duck hole. There is a duck blind in place along a natural slough.