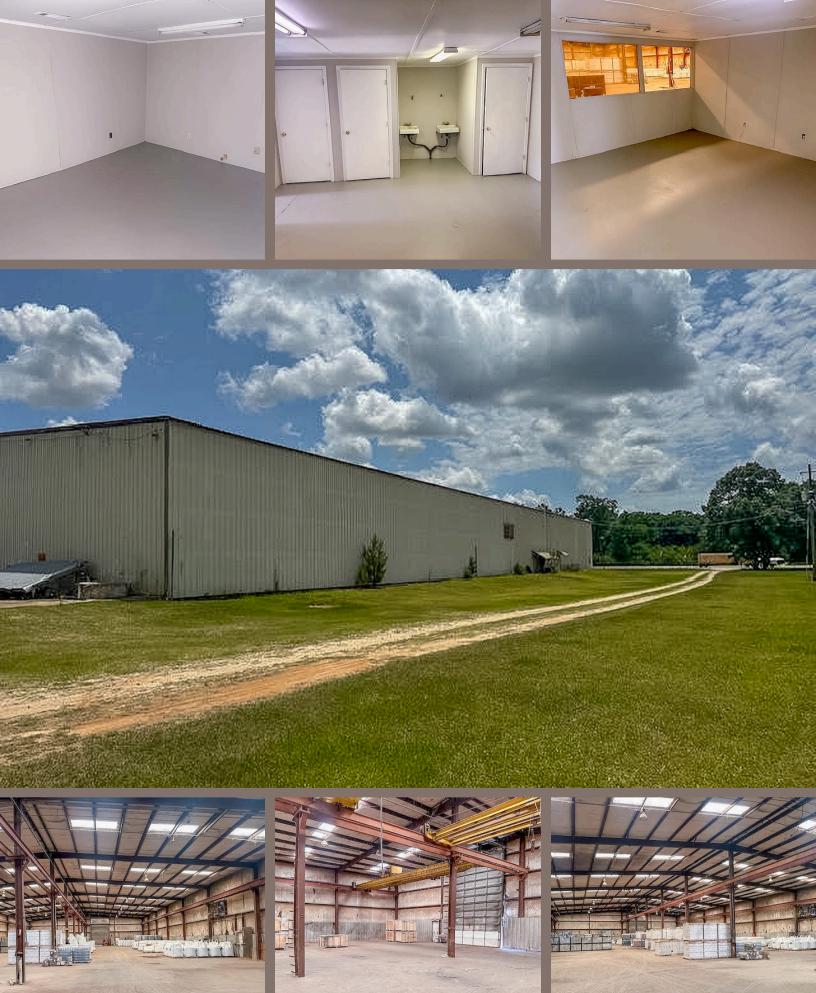

## 221 HIGHWAY 82 EAST

Looking for a prime commercial building in Randolph County, Georgia? Look no further! This amazing property offers:

- 27,000 square feet of space
- 6 acres of land, completely fenced for security
- Features 3 overhead bridge cranes for efficient operations
- Newly renovated offices with a break room for your staff
- Equipped with 3-phase power for all your business needs
- Convenient loading dock for easy shipments
- Prime location with Highway 82 road frontage for maximum visibility

\$540,000 27,000 SQ FT ♥ cuthbert, ga