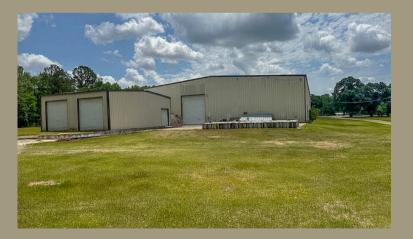

## 221 HIGHWAY 82 EAST

Looking for a prime commercial building in Randolph County, Georgia? Look no further! This amazing property offers:

- 27,000 square feet of space
- 6 acres of land, completely fenced for security
- Features 3 overhead bridge cranes for efficient operations
- Newly renovated offices with a break room for your staff
- Equipped with 3-phase power for all your business needs
- Convenient loading dock for easy shipments
- Prime location with Highway 82 road frontage for maximum visibility

\$540,000 27,000 SQ FT ♥ cuthbert, ga