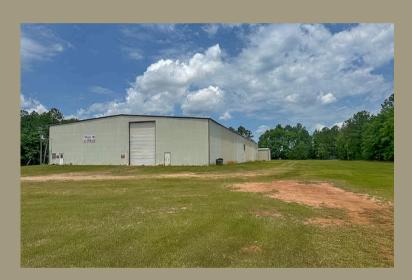

## 221 HIGHWAY 82 EAST

Looking for a prime commercial building in Randolph County, Georgia? Look no further! This amazing property offers:

- 27,000 square feet of space
- 6 acres of land, completely fenced for security
- Features 3 overhead bridge cranes for efficient operations
- Newly renovated offices with a break room for your staff
- Equipped with 3-phase power for all your business needs
- Convenient loading dock for easy shipments
- Prime location with Highway 82 road frontage for maximum visibility

\$540,000 27,000 SQ FT ♥ cuthbert, ga