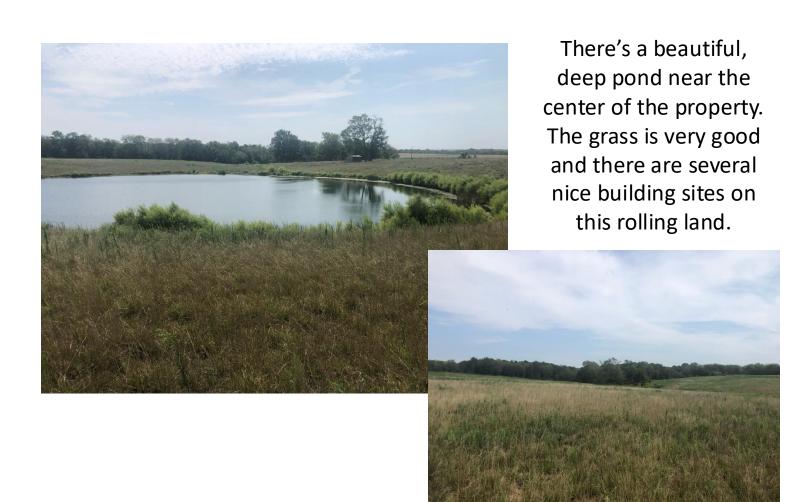

## 38.8 acre Building Site

Craig County between Vinita & Nowata on Hwy 60 (North side) with a beautiful pond and views. Many nice building sites.

(Between 4270 & 4280 rd.)

JC Barr, Broker 405-245-7585 Jcbarrauctions.com