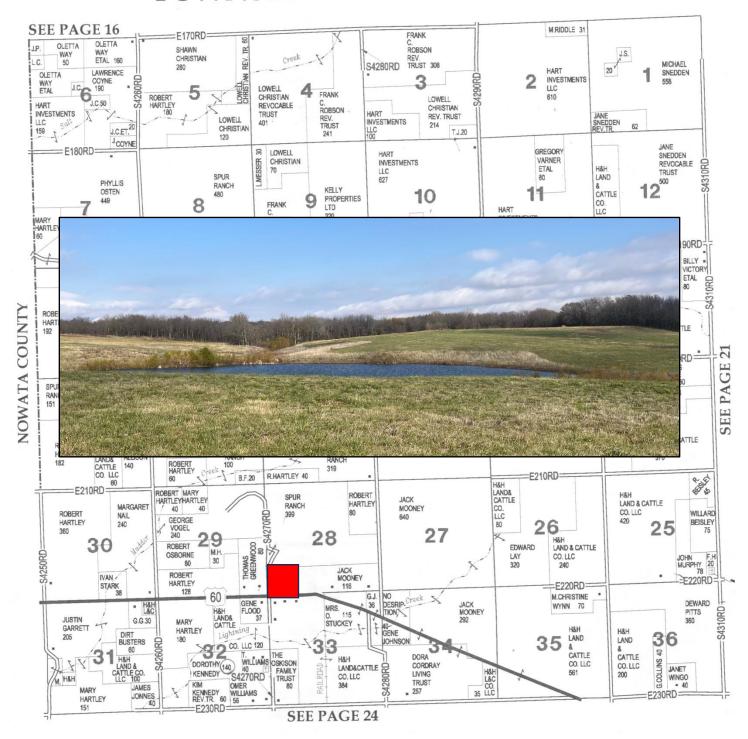

## **TOWNSHIP 26N • RANGE 18E**

Looking SW to the entry of the property and Hwy 60 that boarders the south. Rural water runs along Hwy 60 and there's a gravel county road on the west side of the land.