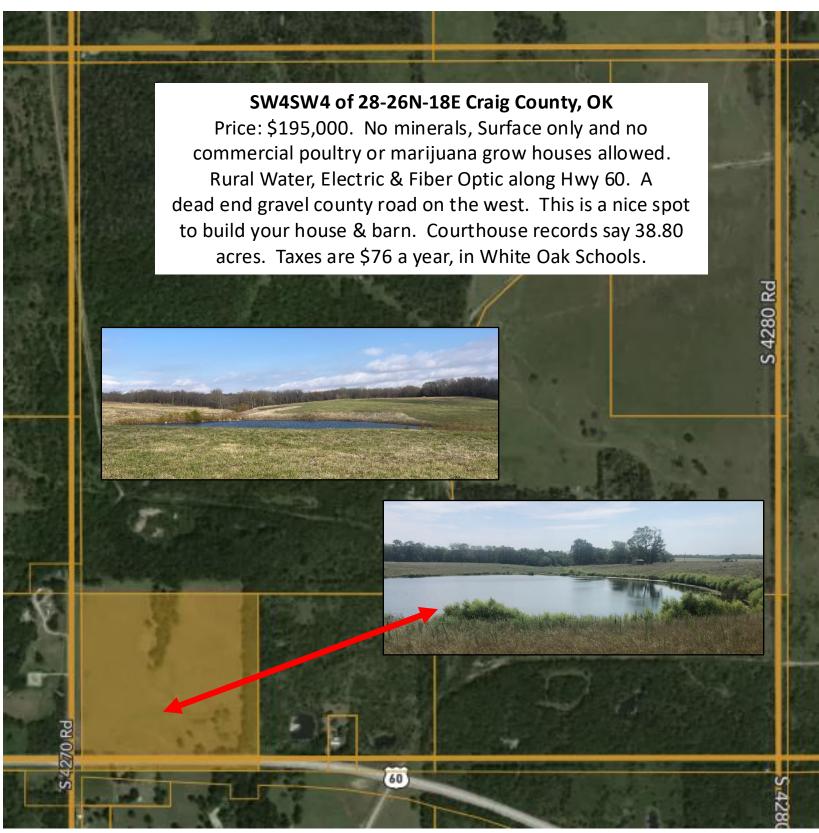

## SW4SW4 of 28-26N-18E Craig County, OK

Price: \$195,000. No minerals, Surface only and no commercial poultry or marijuana grow houses allowed. Rural Water, Electric & Fiber Optic along Hwy 60. A dead end gravel county road on the west side. This is a nice spot to build your house & barn. Courthouse records say 38.80 acres. Taxes are \$76 a year, in White Oak Schools.