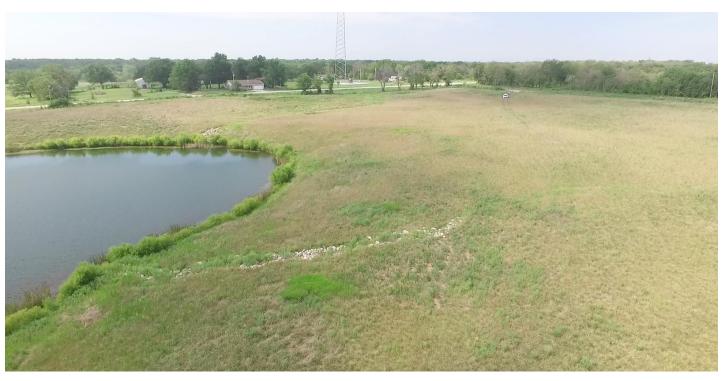

## **TOWNSHIP 26N • RANGE 18E**

Looking SW to the entry of the property and Hwy 60 that boarders the south. Rural water runs along Hwy 60 and there's a gravel county road on the west side of the land.