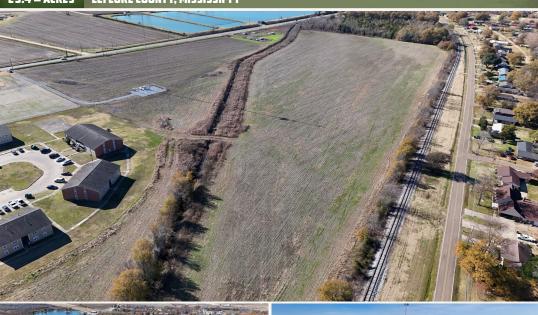

## 29.4± ACRES LEFLORE COUNTY, MS

\$102,900

OFFICE (662) 846-1425 | WWW.SMALLTOWNPROPERTIES.COM

#### LOCATION:

- Itta Bena, MS 38941
- Leflore County
- Frontage on County Road 514
- 12± Miles W of Greenwood

#### **WELCOME TO THE LEFLORE 29.4**

INTRODUCING THE LEFLORE 29.4, A MULTI-USE LOT OFFERING EXCITING POSSIBILITIES JUST OUTSIDE OF ITTA BENA, MS. Farmland is waiting to be transformed into a commercial or residential dream in Leflore County. The 29.4± tract is currently an income-producing row crop farm, and continuing to rent the farmland can bring \$100 per cultivatable acre. The soil type consists of alligator clay, and a variety of crops can be planted, including soybeans, wheat, or corn. This farm could be enrolled in CRP or WRE for additional income opportunities. The property offers frontage on County Road 514, which takes you directly to Itta Bena. This is a great spot for a gas station, church site, solar farm, or even a subdivision with house lots.