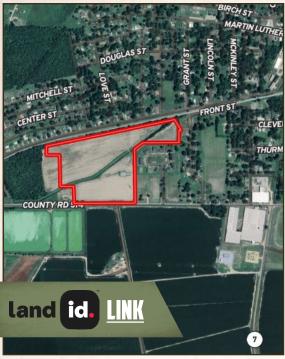

#### LOCATION:

- Itta Bena, MS 38941
- Leflore County
- Frontage on County Road 514
- 12± Miles W of Greenwood

#### PROPERTY INFORMATION:

- 29.4± Acres
- Dryland Farmland
- Alligator Clay
- Potential for CRP/WRE

#### **WELCOME TO THE LEFLORE 29.4**

INTRODUCING THE LEFLORE 29.4, A MULTI-USE LOT OFFERING EXCITING POSSIBILITIES JUST OUTSIDE OF ITTA BENA, MS. Farmland is waiting to be transformed into a commercial or residential dream in Leflore County. The 29.4± tract is currently an income-producing row crop farm, and continuing to rent the farmland can bring \$100 per cultivatable acre. The soil type consists of alligator clay, and a variety of crops can be planted, including soybeans, wheat, or corn. This farm could be enrolled in CRP or WRE for additional income opportunities. The property offers frontage on County Road 514, which takes you directly to Itta Bena. This is a great spot for a gas station, church site, solar farm, or even a subdivision with house lots.