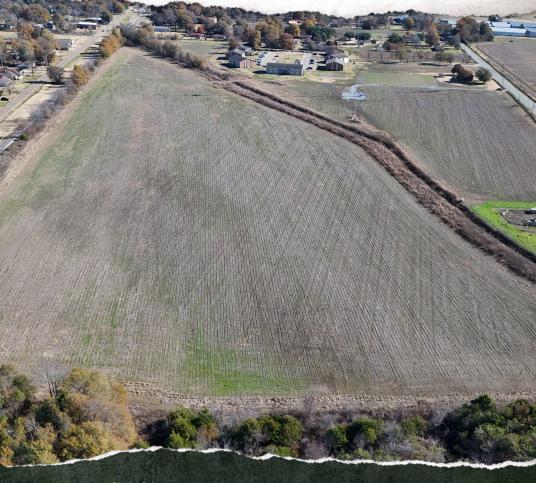

#### PROPERTY INFORMATION:

- 29.4± Acres
- Dryland Farmland
- Alligator Clay
- Potential for CRP/WRE

#### **WELCOME TO THE LEFLORE 29.4**

INTRODUCING THE LEFLORE 29.4, A MULTI-USE LOT OFFERING EXCITING POSSIBILITIES JUST OUTSIDE OF ITTA BENA, MS. Farmland is waiting to be transformed into a commercial or residential dream in Leflore County. The 29.4± tract is currently an income-producing row crop farm, and continuing to rent the farmland can bring \$100 per cultivatable acre. The soil type consists of alligator clay, and a variety of crops can be planted, including soybeans, wheat, or corn. This farm could be enrolled in CRP or WRE for additional income opportunities. The property offers frontage on County Road 514, which takes you directly to Itta Bena. This is a great spot for a gas station, church site, solar farm, or even a subdivision with house lots.