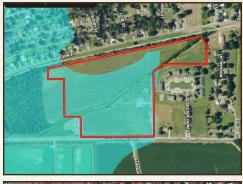

#### PROPERTY INFORMATION:

- 29.4± Acres
- Dryland Farmland
- Alligator Clay
- Potential for CRP/WRE

#### **WELCOME TO THE LEFLORE 29.4**

INTRODUCING THE LEFLORE 29.4, A MULTI-USE LOT OFFERING EXCITING POSSIBILITIES JUST OUTSIDE OF ITTA BENA, MS. Farmland is waiting to be transformed into a commercial or residential dream in Leflore County. The 29.4± tract is currently an income-producing row crop farm, and continuing to rent the farmland can bring \$100 per cultivatable acre. The soil type consists of alligator clay, and a variety of crops can be planted, including soybeans, wheat, or corn. This farm could be enrolled in CRP or WRE for additional income opportunities. The property offers frontage on County Road 514, which takes you directly to Itta Bena. This is a great spot for a gas station, church site, solar farm, or even a subdivision with house lots.