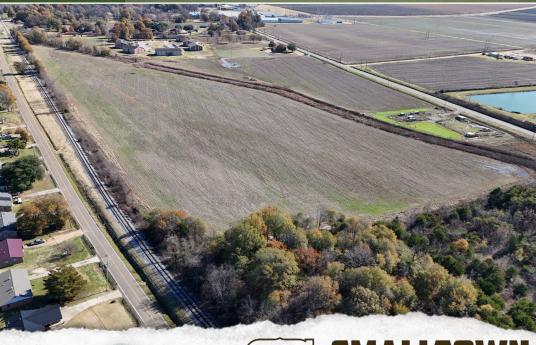

#### LOCATION:

- Itta Bena, MS 38941
- Leflore County
- Frontage on County Road 514
- 12± Miles W of Greenwood

#### **WELCOME TO THE LEFLORE 29.4**

INTRODUCING THE LEFLORE 29.4, A MULTI-USE LOT OFFERING EXCITING POSSIBILITIES JUST OUTSIDE OF ITTA BENA, MS. Farmland is waiting to be transformed into a commercial or residential dream in Leflore County. The 29.4± tract is currently an income-producing row crop farm, and continuing to rent the farmland can bring \$100 per cultivatable acre. The soil type consists of alligator clay, and a variety of crops can be planted, including soybeans, wheat, or corn. This farm could be enrolled in CRP or WRE for additional income opportunities. The property offers frontage on County Road 514, which takes you directly to Itta Bena. This is a great spot for a gas station, church site, solar farm, or even a subdivision with house lots.