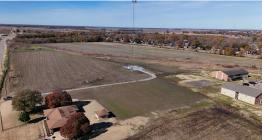

#### PROPERTY INFORMATION:

- 29.4± Acres
- Dryland Farmland
- Alligator Clay
- Potential for CRP/WRE

#### **WELCOME TO THE LEFLORE 29.4**

INTRODUCING THE LEFLORE 29.4, A MULTI-USE LOT OFFERING EXCITING POSSIBILITIES JUST OUTSIDE OF ITTA BENA, MS. Farmland is waiting to be transformed into a commercial or residential dream in Leflore County. The 29.4± tract is currently an income-producing row crop farm, and continuing to rent the farmland can bring \$100 per cultivatable acre. The soil type consists of alligator clay, and a variety of crops can be planted, including soybeans, wheat, or corn. This farm could be enrolled in CRP or WRE for additional income opportunities. The property offers frontage on County Road 514, which takes you directly to Itta Bena. This is a great spot for a gas station, church site, solar farm, or even a subdivision with house lots.