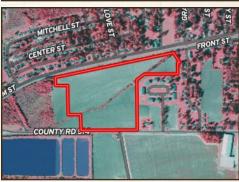

#### LOCATION:

- Itta Bena, MS 38941
- Leflore County
- Frontage on County Road 514
- 12± Miles W of Greenwood

#### PROPERTY INFORMATION:

- 29.4± Acres
- Dryland Farmland
- Alligator Clay
- Potential for CRP/WRE

#### **WELCOME TO THE LEFLORE 29.4**

INTRODUCING THE LEFLORE 29.4, A MULTI-USE LOT OFFERING EXCITING POSSIBILITIES JUST OUTSIDE OF ITTA BENA, MS. Farmland is waiting to be transformed into a commercial or residential dream in Leflore County. The 29.4± tract is currently an income-producing row crop farm, and continuing to rent the farmland can bring \$100 per cultivatable acre. The soil type consists of alligator clay, and a variety of crops can be planted, including soybeans, wheat, or corn. This farm could be enrolled in CRP or WRE for additional income opportunities. The property offers frontage on County Road 514, which takes you directly to Itta Bena. This is a great spot for a gas station, church site, solar farm, or even a subdivision with house lots.