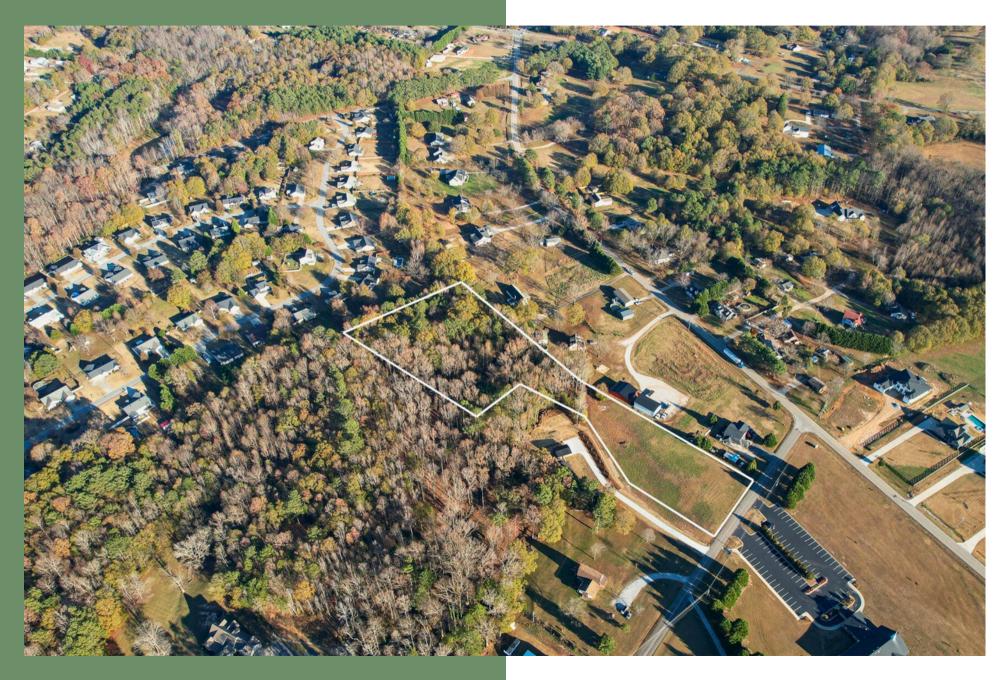

## **Parcel Overview**

00 Spearman Road | Pelzer, SC 29669 Anderson County Tax Map ID: p/o 1940003003

#### **Property Highlights**

- Pasture
- Mixture of hardwoods and pines
- Unrestricted acreage
- Good topography
- Site improvements

#### Offering Summary

**Lot Size:** ±4.08 Acres **Sale Price:** \$280,000.00

Acreage, taxes, utilities and lot dimensions to be verified by Buyer and/or Buyers agent