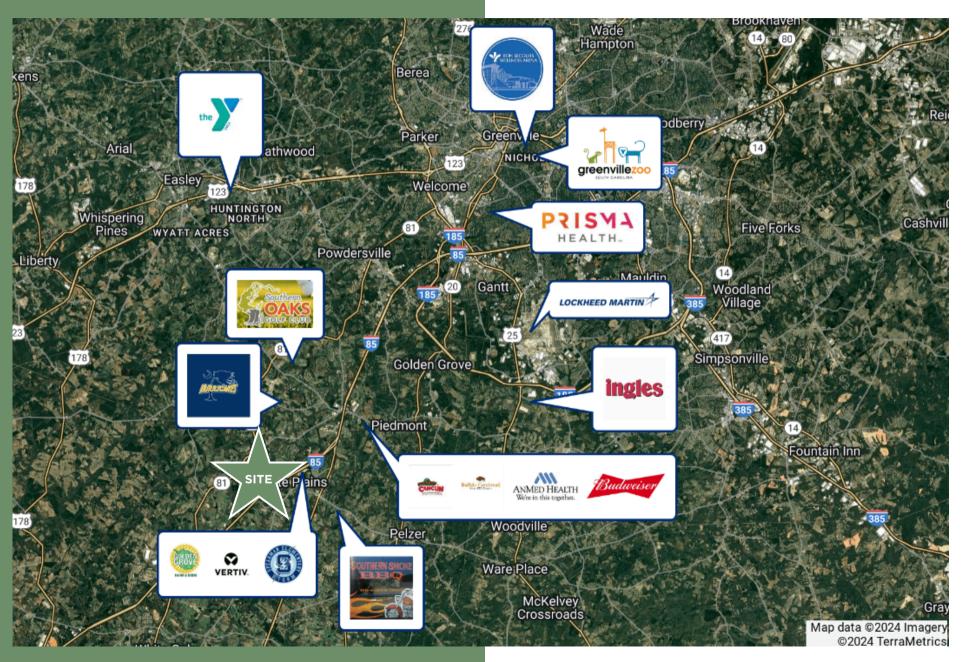

#### Location Highlights

- Anderson County Tax Map ID: p/o 1940003003
- ±10 min to Food Lion
- ±12 min to Wren High School
- ±15 min to Southern Oaks Golf Course
- ±25 min to Anderson
- ±25 min to Greenville
- ±25 min to Easley

## Map

Pelzer, SC