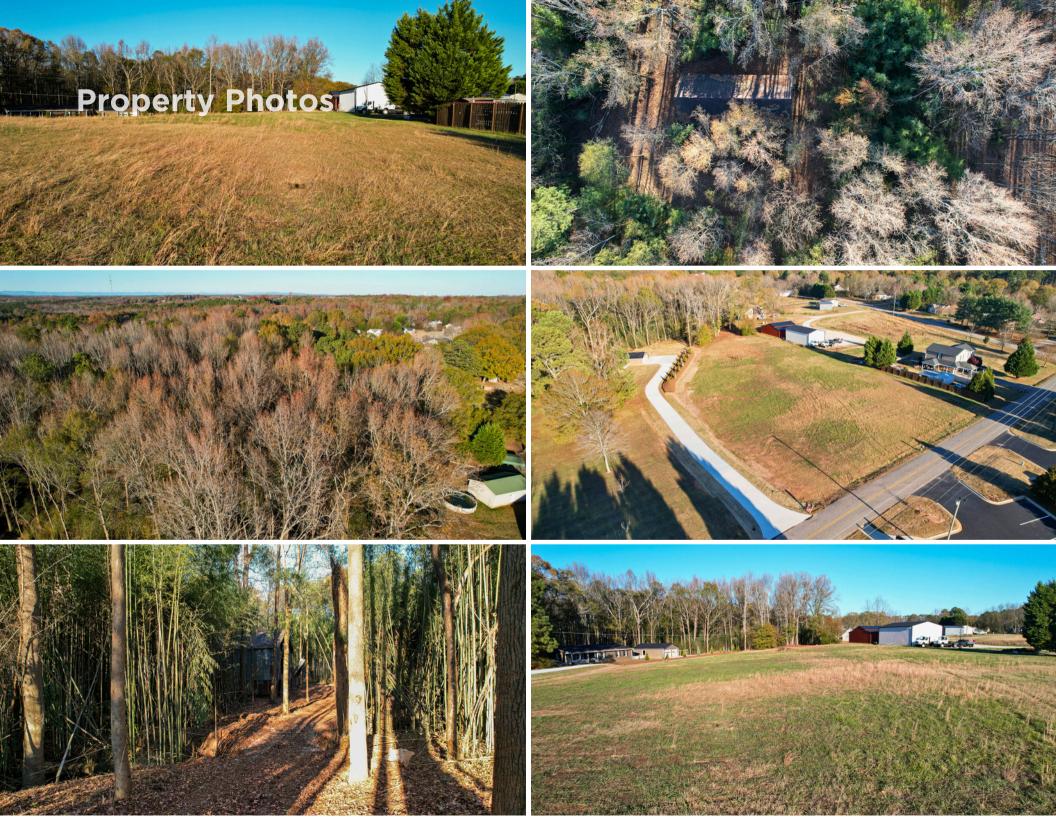

#### **Property Highlights**

- Pasture
- Mixture of hardwoods and pines
- Unrestricted acreage
- Good topography
- Site improvements

#### Offering Summary

**Lot Size:** ±4.08 Acres **Sale Price:** \$280,000.00

Acreage, taxes, utilities and lot dimensions to be verified by Buyer and/or Buyers agent