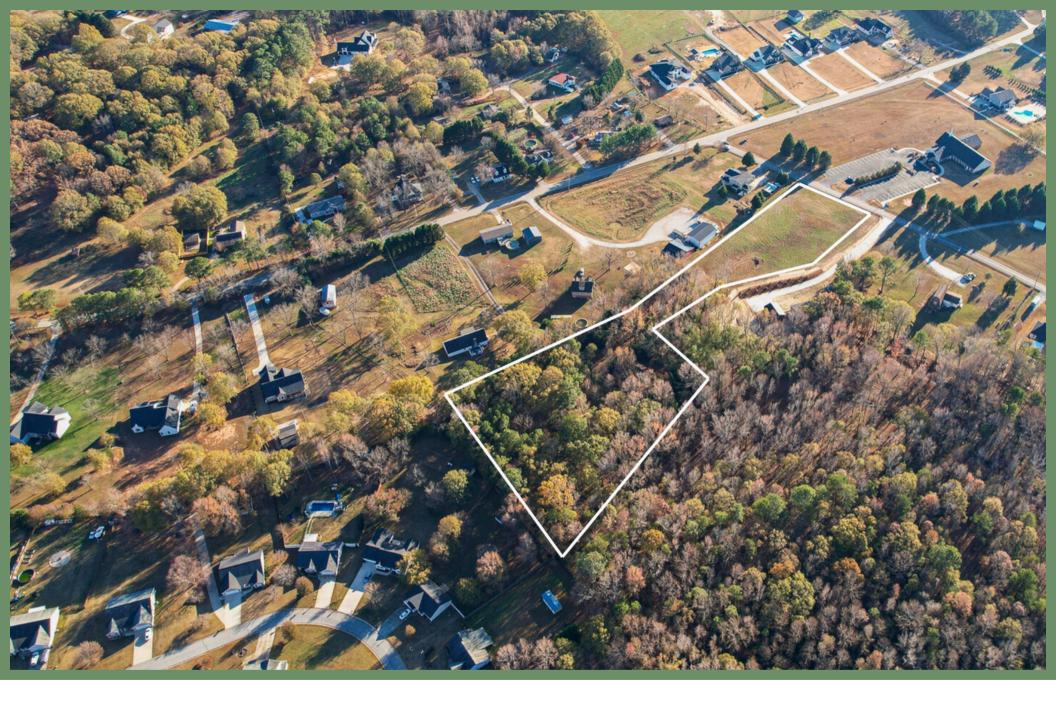

## **Parcel Overview**

00 Spearman Road | Pelzer, SC 29669 Anderson County Tax Map ID: p/o 1940003003

#### **Property Highlights**

- Pasture
- Mixture of hardwoods and pines
- Unrestricted acreage
- Good topography
- Site improvements

#### Offering Summary

**Lot Size:** ±4.08 Acres **Sale Price:** \$280,000.00

Acreage, taxes, utilities and lot dimensions to be verified by Buyer and/or Buyers agent