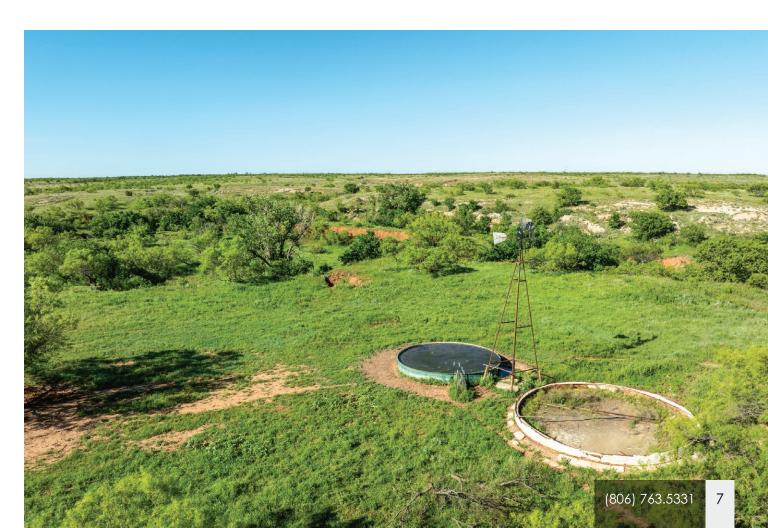

### Water Features

The Peeples Ranch is considered well watered with:

- 7 earth tanks
- 1 windmill