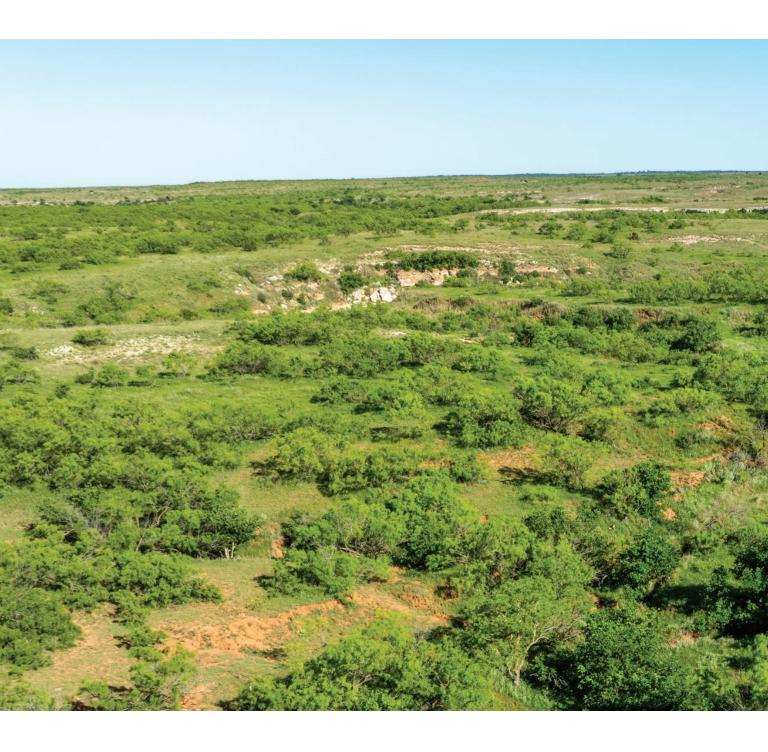

This unique property offers a great cattle and hunting ranch combination, it is just a short distance north of the Salt Fork of the Red River. The ranch has excellent grass in the mesquite flats and the canyon bottoms. Cave Creek runs through the property as well as many other draws that drain water to the river and offer great habitat for wildlife and excellent grazing for cattle. The draws are lined with hardwoods and offer safe travel for the abundance of wildlife that are native to this area of southwest Oklahoma. The ranch is well watered and has good strong grass for the cattle. This is a family ranch that has been in the family since the 1950's!

#### Topography

The property, which is in southwest Oklahoma is gently rolling with a few mesquite flats. It has several draws that are lined with nice hardwoods such as Cottonwood, Hackberry, Elm and Mesquite. It has native grasses such as buffalograss, blue grama, sideoats grama and other species. The draws which all drain to the Salt Fork of the Red River, add beauty and also great travel trails for the wildlife that are native to this part of SW Oklahoma. They also have pockets of water in them during certain times of the year depending on the weather.