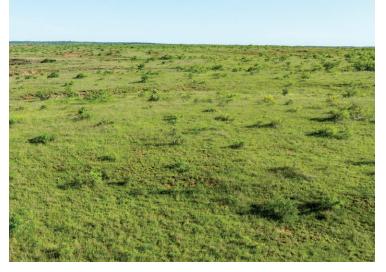

#### Topography

The property, which is in southwest Oklahoma is gently rolling with a few mesquite flats. It has several draws that are lined with nice hardwoods such as Cottonwood, Hackberry, Elm and Mesquite. It has native grasses such as buffalograss, blue grama, sideoats grama and other species. The draws which all drain to the Salt Fork of the Red River, add beauty and also great travel trails for the wildlife that are native to this part of SW Oklahoma. They also have pockets of water in them during certain times of the year depending on the weather.