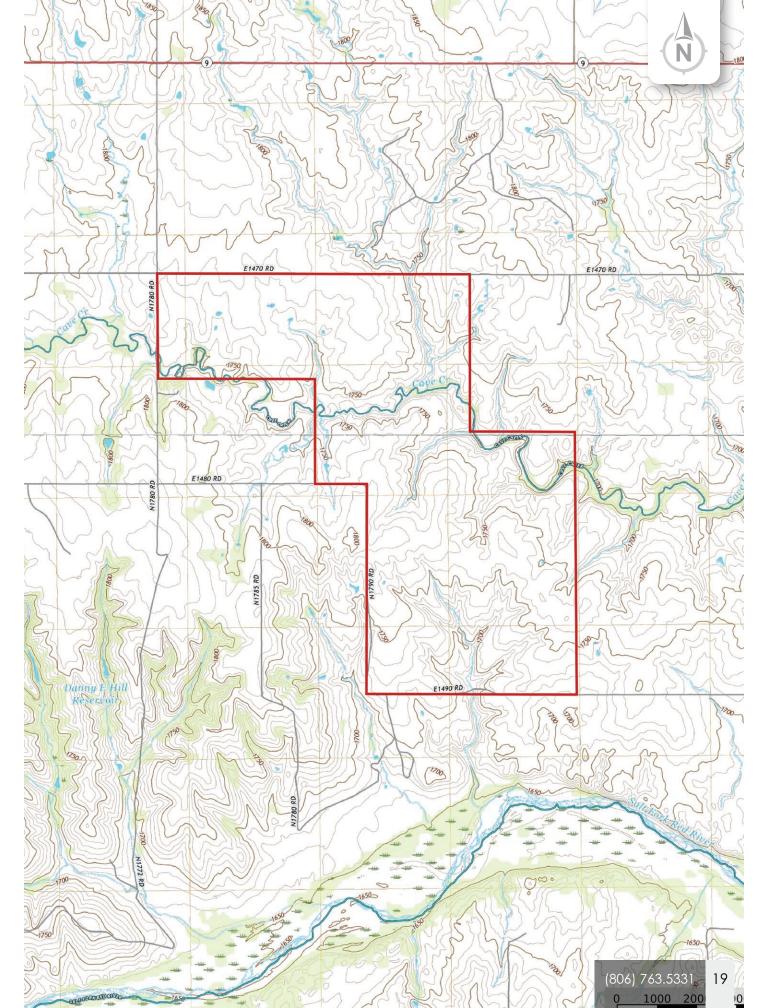

This unique property offers a great cattle and hunting ranch combination, it is just a short distance north of the Salt Fork of the Red River. The ranch has excellent grass in the mesquite flats and the canyon bottoms. Cave Creek runs through the property as well as many other draws that drain water to the river and offer great habitat for wildlife and excellent grazing for cattle. The draws are lined with hardwoods and offer safe travel for the abundance of wildlife that are native to this area of southwest Oklahoma. The ranch is well watered and has good strong grass for the cattle. This is a family ranch that has been in the family since the 1950's!

#### Location

The Peeples Ranch is located in Harmon County, Oklahoma 16 miles west of Mangum, Oklahoma just south of Highway 9. The ranch is accessed by CR - N1780 and has an abundance of frontage along CR - N1780. The ranch is approximately 1/2 mile north of the Salt Fork of the Red River. The property is 165 miles from Oklahoma City and 130 miles from Amarillo, Texas.

#### Topography

The property, which is in southwest Oklahoma is gently rolling with a few mesquite flats. It has several draws that are lined with nice hardwoods such as Cottonwood, Hackberry, Elm and Mesquite. It has native grasses such as buffalograss, blue grama, sideoats grama and other species. The draws which all drain to the Salt Fork of the Red River, add beauty and also great travel trails for the wildlife that are native to this part of SW Oklahoma. They also have pockets of water in them during certain times of the year depending on the weather.

### Water Features

The Peeples Ranch is considered well watered with:

- 7 earth tanks
- 1 windmill