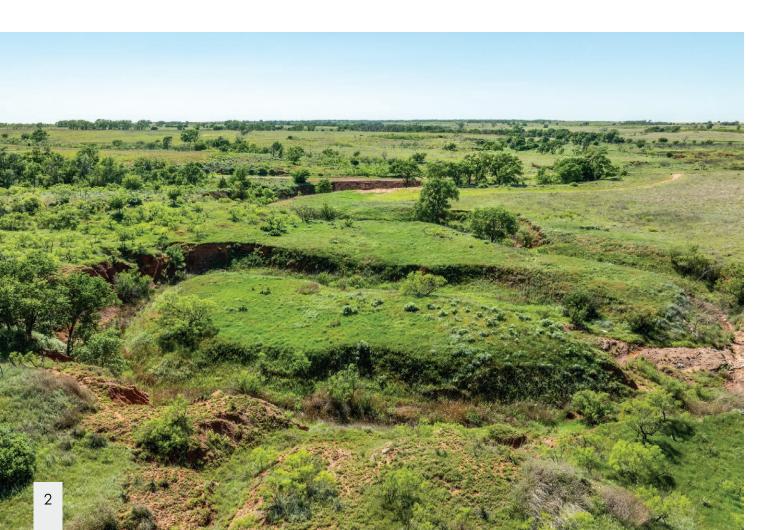

This unique property offers a great cattle and hunting ranch combination, it is just a short distance north of the Salt Fork of the Red River. The ranch has excellent grass in the mesquite flats and the canyon bottoms. Cave Creek runs through the property as well as many other draws that drain water to the river and offer great habitat for wildlife and excellent grazing for cattle. The draws are lined with hardwoods and offer safe travel for the abundance of wildlife that are native to this area of southwest Oklahoma. The ranch is well watered and has good strong grass for the cattle. This is a family ranch that has been in the family since the 1950's!

#### Topography

The property, which is in southwest Oklahoma is gently rolling with a few mesquite flats. It has several draws that are lined with nice hardwoods such as Cottonwood, Hackberry, Elm and Mesquite. It has native grasses such as buffalograss, blue grama, sideoats grama and other species. The draws which all drain to the Salt Fork of the Red River, add beauty and also great travel trails for the wildlife that are native to this part of SW Oklahoma. They also have pockets of water in them during certain times of the year depending on the weather.