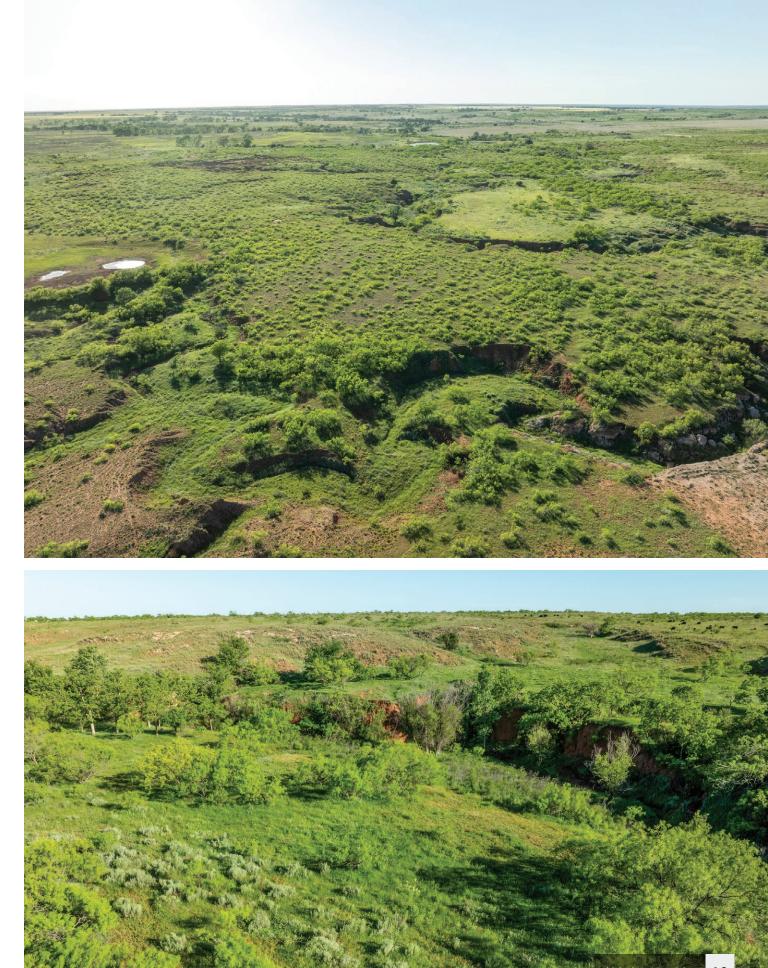

This unique property offers a great cattle and hunting ranch combination, it is just a short distance north of the Salt Fork of the Red River. The ranch has excellent grass in the mesquite flats and the canyon bottoms. Cave Creek runs through the property as well as many other draws that drain water to the river and offer great habitat for wildlife and excellent grazing for cattle. The draws are lined with hardwoods and offer safe travel for the abundance of wildlife that are native to this area of southwest Oklahoma. The ranch is well watered and has good strong grass for the cattle. This is a family ranch that has been in the family since the 1950's!

#### Topography

The property, which is in southwest Oklahoma is gently rolling with a few mesquite flats. It has several draws that are lined with nice hardwoods such as Cottonwood, Hackberry, Elm and Mesquite. It has native grasses such as buffalograss, blue grama, sideoats grama and other species. The draws which all drain to the Salt Fork of the Red River, add beauty and also great travel trails for the wildlife that are native to this part of SW Oklahoma. They also have pockets of water in them during certain times of the year depending on the weather.