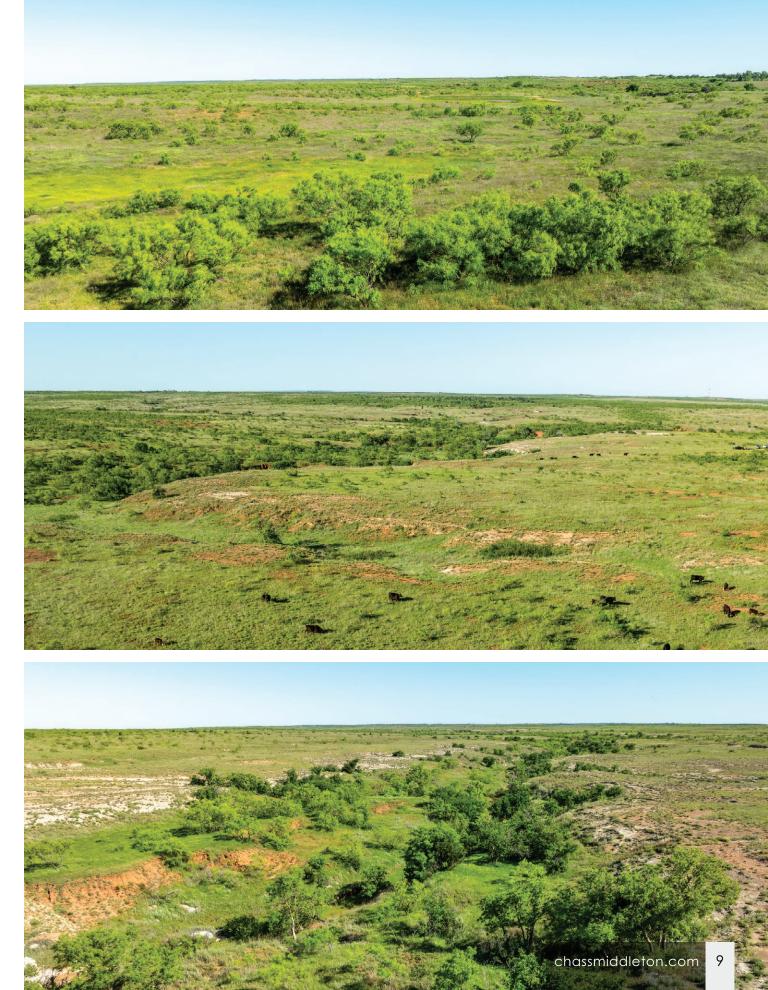

This unique property offers a great cattle and hunting ranch combination, it is just a short distance north of the Salt Fork of the Red River. The ranch has excellent grass in the mesquite flats and the canyon bottoms. Cave Creek runs through the property as well as many other draws that drain water to the river and offer great habitat for wildlife and excellent grazing for cattle. The draws are lined with hardwoods and offer safe travel for the abundance of wildlife that are native to this area of southwest Oklahoma. The ranch is well watered and has good strong grass for the cattle. This is a family ranch that has been in the family since the 1950's!

#### Topography

The property, which is in southwest Oklahoma is gently rolling with a few mesquite flats. It has several draws that are lined with nice hardwoods such as Cottonwood, Hackberry, Elm and Mesquite. It has native grasses such as buffalograss, blue grama, sideoats grama and other species. The draws which all drain to the Salt Fork of the Red River, add beauty and also great travel trails for the wildlife that are native to this part of SW Oklahoma. They also have pockets of water in them during certain times of the year depending on the weather.

#### Recreation • Hunting

The Peeples Ranch is an excellent hunting ranch with the ideal habitat for whitetail deer, turkey, quail, and dove. There are great trees in the draws for bow stands and blinds that will give every hunter the opportunity to experience the abundance of wildlife that is native to this area. The deer hunting is excellent in this area with the location being so close to the river and the habitat that it has to offer. There are also turkey, dove, and quail for the bird hunter. The tanks that are located on the ranch offer great dove hunting and some duck hunting opportunities. There is something for every outdoor enthusiast to enjoy on the ranch.