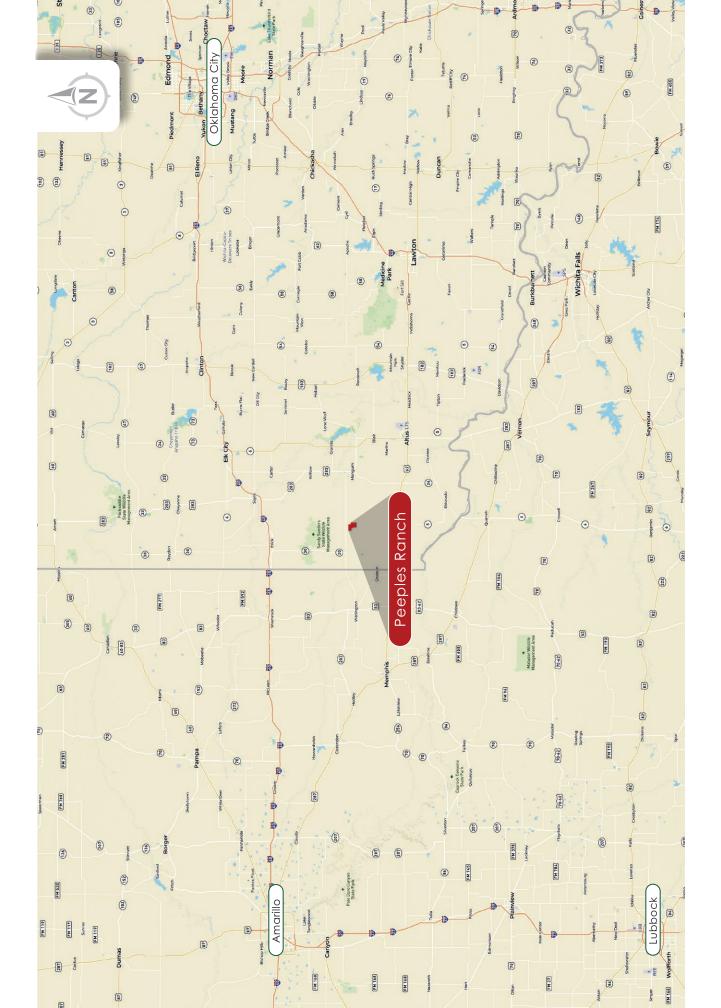

#### Location

The Peeples Ranch is located in Harmon County, Oklahoma 16 miles west of Mangum, Oklahoma just south of Highway 9. The ranch is accessed by CR - N1780 and has an abundance of frontage along CR - N1780. The ranch is approximately 1/2 mile north of the Salt Fork of the Red River. The property is 165 miles from Oklahoma City and 130 miles from Amarillo, Texas.