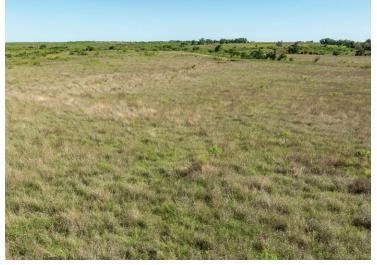

#### Topography

The property, which is in southwest Oklahoma is gently rolling with a few mesquite flats. It has several draws that are lined with nice hardwoods such as Cottonwood, Hackberry, Elm and Mesquite. It has native grasses such as buffalograss, blue grama, sideoats grama and other species. The draws which all drain to the Salt Fork of the Red River, add beauty and also great travel trails for the wildlife that are native to this part of SW Oklahoma. They also have pockets of water in them during certain times of the year depending on the weather.