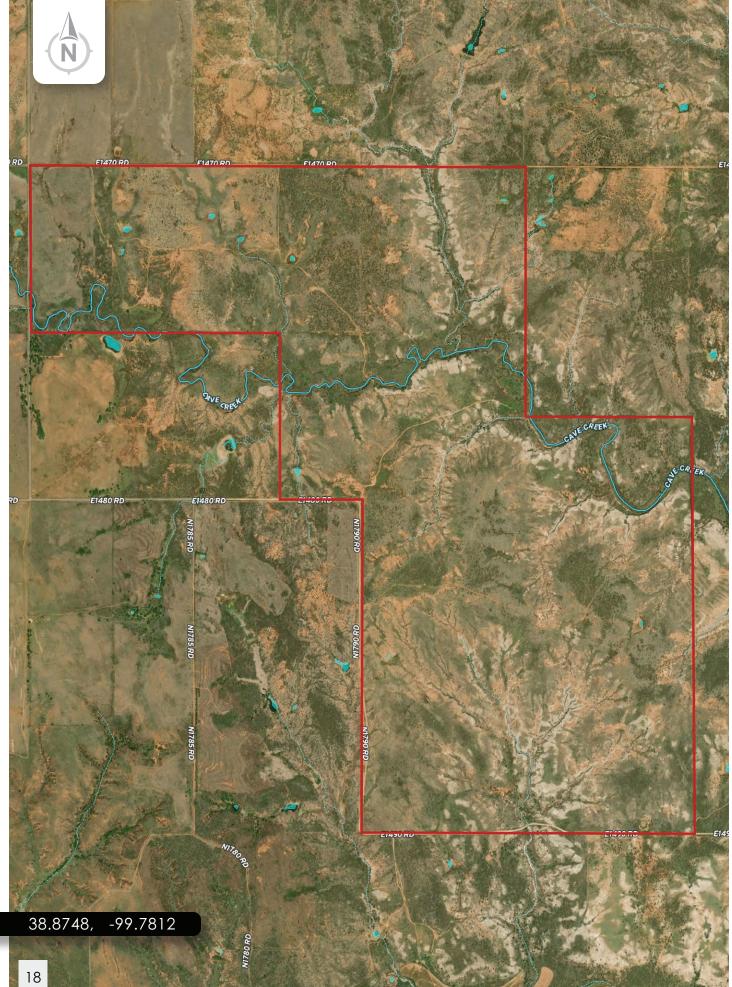

This unique property offers a great cattle and hunting ranch combination, it is just a short distance north of the Salt Fork of the Red River. The ranch has excellent grass in the mesquite flats and the canyon bottoms. Cave Creek runs through the property as well as many other draws that drain water to the river and offer great habitat for wildlife and excellent grazing for cattle. The draws are lined with hardwoods and offer safe travel for the abundance of wildlife that are native to this area of southwest Oklahoma. The ranch is well watered and has good strong grass for the cattle. This is a family ranch that has been in the family since the 1950's!

#### Topography

The property, which is in southwest Oklahoma is gently rolling with a few mesquite flats. It has several draws that are lined with nice hardwoods such as Cottonwood, Hackberry, Elm and Mesquite. It has native grasses such as buffalograss, blue grama, sideoats grama and other species. The draws which all drain to the Salt Fork of the Red River, add beauty and also great travel trails for the wildlife that are native to this part of SW Oklahoma. They also have pockets of water in them during certain times of the year depending on the weather.

### Water Features

The Peeples Ranch is considered well watered with:

- 7 earth tanks
- 1 windmill