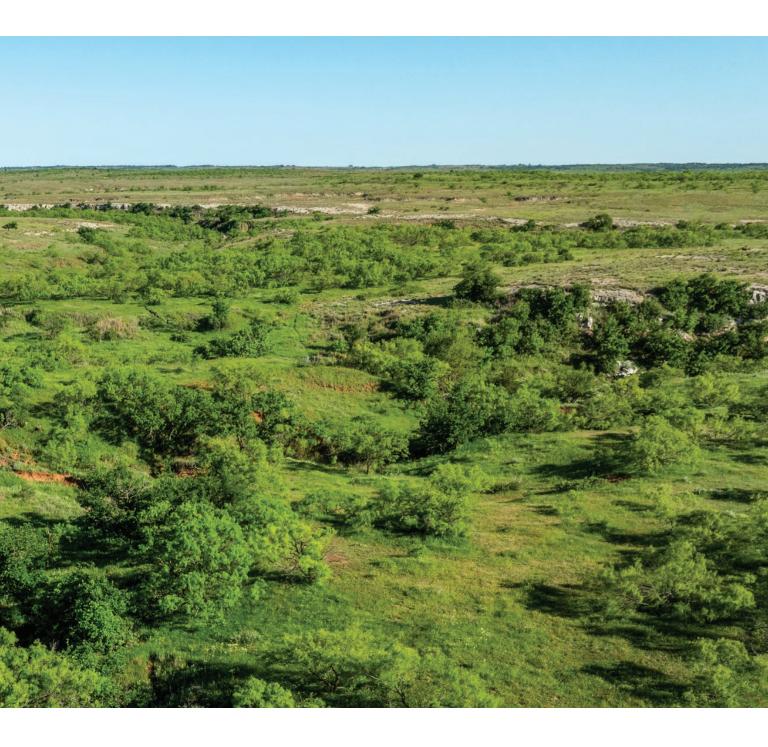

This unique property offers a great cattle and hunting ranch combination, it is just a short distance north of the Salt Fork of the Red River. The ranch has excellent grass in the mesquite flats and the canyon bottoms. Cave Creek runs through the property as well as many other draws that drain water to the river and offer great habitat for wildlife and excellent grazing for cattle. The draws are lined with hardwoods and offer safe travel for the abundance of wildlife that are native to this area of southwest Oklahoma. The ranch is well watered and has good strong grass for the cattle. This is a family ranch that has been in the family since the 1950's!

#### Topography

The property, which is in southwest Oklahoma is gently rolling with a few mesquite flats. It has several draws that are lined with nice hardwoods such as Cottonwood, Hackberry, Elm and Mesquite. It has native grasses such as buffalograss, blue grama, sideoats grama and other species. The draws which all drain to the Salt Fork of the Red River, add beauty and also great travel trails for the wildlife that are native to this part of SW Oklahoma. They also have pockets of water in them during certain times of the year depending on the weather.