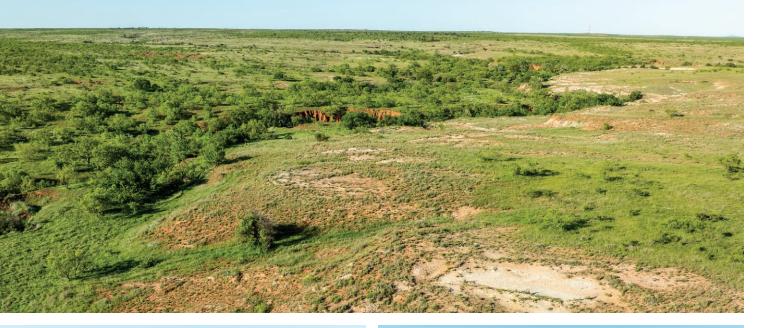

#### Topography

The property, which is in southwest Oklahoma is gently rolling with a few mesquite flats. It has several draws that are lined with nice hardwoods such as Cottonwood, Hackberry, Elm and Mesquite. It has native grasses such as buffalograss, blue grama, sideoats grama and other species. The draws which all drain to the Salt Fork of the Red River, add beauty and also great travel trails for the wildlife that are native to this part of SW Oklahoma. They also have pockets of water in them during certain times of the year depending on the weather.

### Water Features

The Peeples Ranch is considered well watered with:

- 7 earth tanks
- 1 windmill