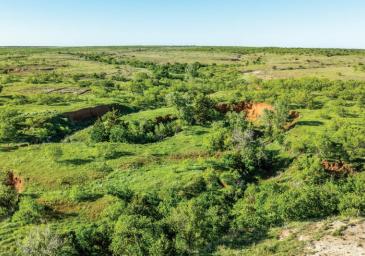

This unique property offers a great cattle and hunting ranch combination, it is just a short distance north of the Salt Fork of the Red River. The ranch has excellent grass in the mesquite flats and the canyon bottoms. Cave Creek runs through the property as well as many other draws that drain water to the river and offer great habitat for wildlife and excellent grazing for cattle. The draws are lined with hardwoods and offer safe travel for the abundance of wildlife that are native to this area of southwest Oklahoma. The ranch is well watered and has good strong grass for the cattle. This is a family ranch that has been in the family since the 1950's!

#### Topography

The property, which is in southwest Oklahoma is gently rolling with a few mesquite flats. It has several draws that are lined with nice hardwoods such as Cottonwood, Hackberry, Elm and Mesquite. It has native grasses such as buffalograss, blue grama, sideoats grama and other species. The draws which all drain to the Salt Fork of the Red River, add beauty and also great travel trails for the wildlife that are native to this part of SW Oklahoma. They also have pockets of water in them during certain times of the year depending on the weather.