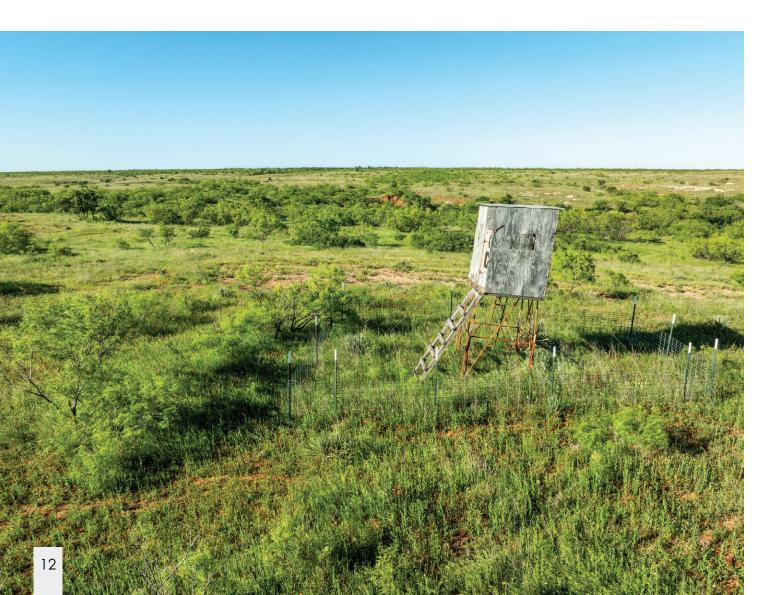

#### Recreation • Hunting

The Peeples Ranch is an excellent hunting ranch with the ideal habitat for whitetail deer, turkey, quail, and dove. There are great trees in the draws for bow stands and blinds that will give every hunter the opportunity to experience the abundance of wildlife that is native to this area. The deer hunting is excellent in this area with the location being so close to the river and the habitat that it has to offer. There are also turkey, dove, and quail for the bird hunter. The tanks that are located on the ranch offer great dove hunting and some duck hunting opportunities. There is something for every outdoor enthusiast to enjoy on the ranch.