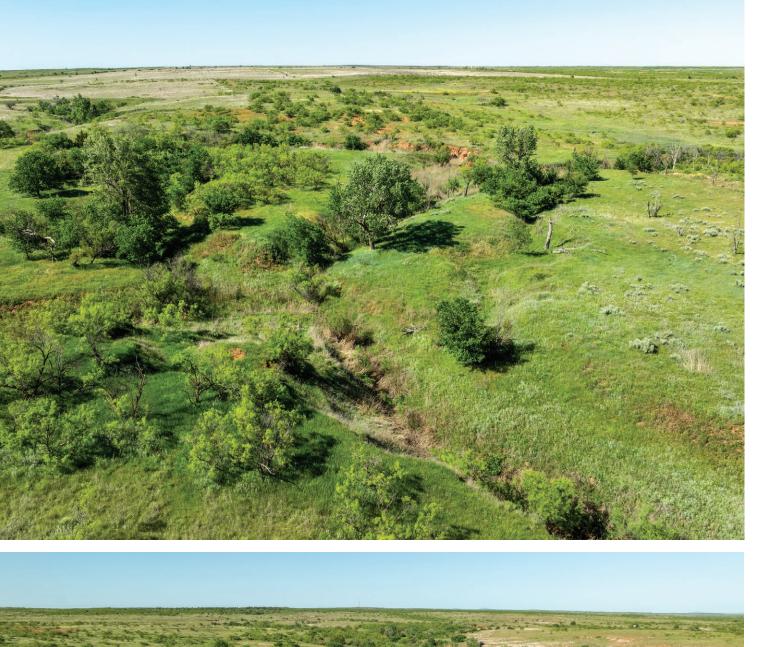

This unique property offers a great cattle and hunting ranch combination, it is just a short distance north of the Salt Fork of the Red River. The ranch has excellent grass in the mesquite flats and the canyon bottoms. Cave Creek runs through the property as well as many other draws that drain water to the river and offer great habitat for wildlife and excellent grazing for cattle. The draws are lined with hardwoods and offer safe travel for the abundance of wildlife that are native to this area of southwest Oklahoma. The ranch is well watered and has good strong grass for the cattle. This is a family ranch that has been in the family since the 1950's!

#### Topography

The property, which is in southwest Oklahoma is gently rolling with a few mesquite flats. It has several draws that are lined with nice hardwoods such as Cottonwood, Hackberry, Elm and Mesquite. It has native grasses such as buffalograss, blue grama, sideoats grama and other species. The draws which all drain to the Salt Fork of the Red River, add beauty and also great travel trails for the wildlife that are native to this part of SW Oklahoma. They also have pockets of water in them during certain times of the year depending on the weather.