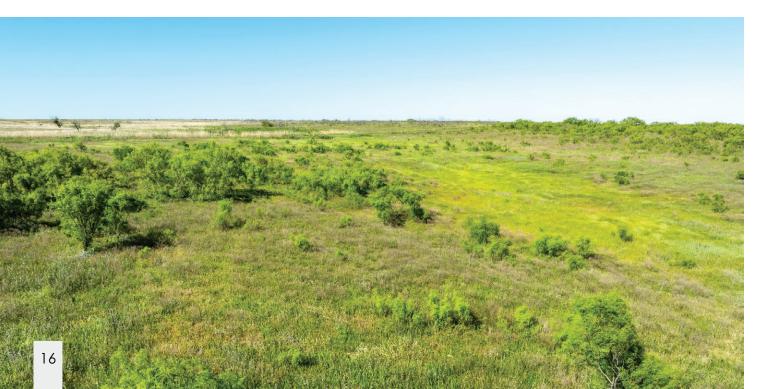

This unique property offers a great cattle and hunting ranch combination, it is just a short distance north of the Salt Fork of the Red River. The ranch has excellent grass in the mesquite flats and the canyon bottoms. Cave Creek runs through the property as well as many other draws that drain water to the river and offer great habitat for wildlife and excellent grazing for cattle. The draws are lined with hardwoods and offer safe travel for the abundance of wildlife that are native to this area of southwest Oklahoma. The ranch is well watered and has good strong grass for the cattle. This is a family ranch that has been in the family since the 1950's!

#### Topography

The property, which is in southwest Oklahoma is gently rolling with a few mesquite flats. It has several draws that are lined with nice hardwoods such as Cottonwood, Hackberry, Elm and Mesquite. It has native grasses such as buffalograss, blue grama, sideoats grama and other species. The draws which all drain to the Salt Fork of the Red River, add beauty and also great travel trails for the wildlife that are native to this part of SW Oklahoma. They also have pockets of water in them during certain times of the year depending on the weather.