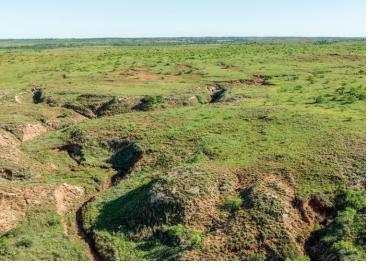

This unique property offers a great cattle and hunting ranch combination, it is just a short distance north of the Salt Fork of the Red River. The ranch has excellent grass in the mesquite flats and the canyon bottoms. Cave Creek runs through the property as well as many other draws that drain water to the river and offer great habitat for wildlife and excellent grazing for cattle. The draws are lined with hardwoods and offer safe travel for the abundance of wildlife that are native to this area of southwest Oklahoma. The ranch is well watered and has good strong grass for the cattle. This is a family ranch that has been in the family since the 1950's!

#### Topography

The property, which is in southwest Oklahoma is gently rolling with a few mesquite flats. It has several draws that are lined with nice hardwoods such as Cottonwood, Hackberry, Elm and Mesquite. It has native grasses such as buffalograss, blue grama, sideoats grama and other species. The draws which all drain to the Salt Fork of the Red River, add beauty and also great travel trails for the wildlife that are native to this part of SW Oklahoma. They also have pockets of water in them during certain times of the year depending on the weather.