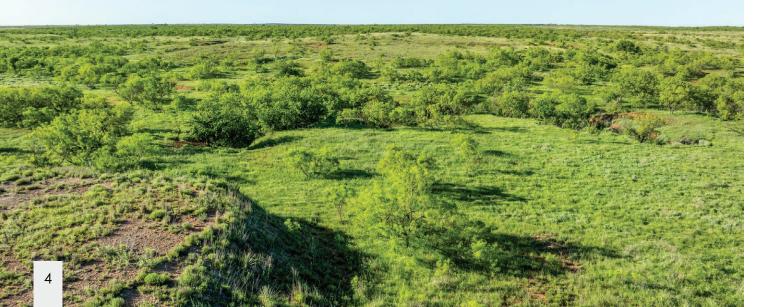

This unique property offers a great cattle and hunting ranch combination, it is just a short distance north of the Salt Fork of the Red River. The ranch has excellent grass in the mesquite flats and the canyon bottoms. Cave Creek runs through the property as well as many other draws that drain water to the river and offer great habitat for wildlife and excellent grazing for cattle. The draws are lined with hardwoods and offer safe travel for the abundance of wildlife that are native to this area of southwest Oklahoma. The ranch is well watered and has good strong grass for the cattle. This is a family ranch that has been in the family since the 1950's!

#### Topography

The property, which is in southwest Oklahoma is gently rolling with a few mesquite flats. It has several draws that are lined with nice hardwoods such as Cottonwood, Hackberry, Elm and Mesquite. It has native grasses such as buffalograss, blue grama, sideoats grama and other species. The draws which all drain to the Salt Fork of the Red River, add beauty and also great travel trails for the wildlife that are native to this part of SW Oklahoma. They also have pockets of water in them during certain times of the year depending on the weather.