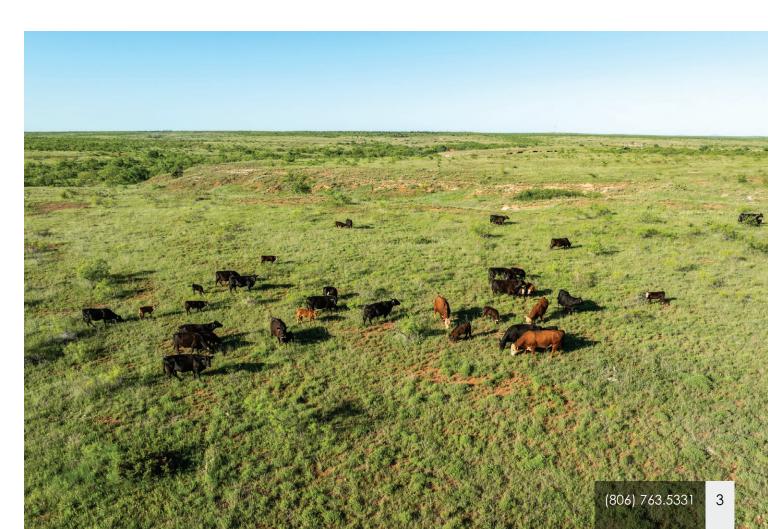

This unique property offers a great cattle and hunting ranch combination, it is just a short distance north of the Salt Fork of the Red River. The ranch has excellent grass in the mesquite flats and the canyon bottoms. Cave Creek runs through the property as well as many other draws that drain water to the river and offer great habitat for wildlife and excellent grazing for cattle. The draws are lined with hardwoods and offer safe travel for the abundance of wildlife that are native to this area of southwest Oklahoma. The ranch is well watered and has good strong grass for the cattle. This is a family ranch that has been in the family since the 1950's!

#### **Broker Remarks**

The Peeples Ranch is an opportunity to own a southwest Oklahoma ranch that is income producing and a great hunting ranch. The ranch has several opportunities to increase the cattle production and enhance the wildlife habitat. The Peeples Ranch has been in the Peeples family since the 1950's and is a unique piece of property that rarely comes up for sale in this part of southwest Oklahoma. The ranch is reasonably priced at \$1,090 per acre!