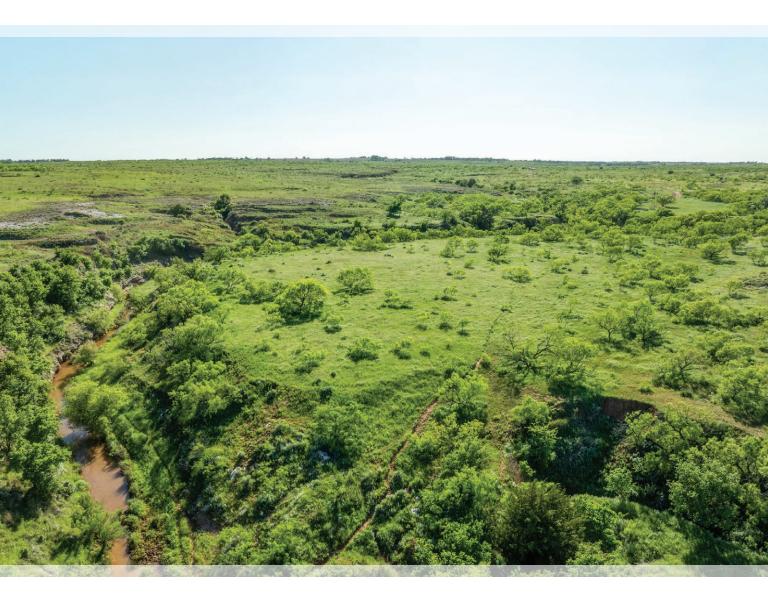

This unique property offers a great cattle and hunting ranch combination, it is just a short distance north of the Salt Fork of the Red River. The ranch has excellent grass in the mesquite flats and the canyon bottoms. Cave Creek runs through the property as well as many other draws that drain water to the river and offer great habitat for wildlife and excellent grazing for cattle. The draws are lined with hardwoods and offer safe travel for the abundance of wildlife that are native to this area of southwest Oklahoma. The ranch is well watered and has good strong grass for the cattle. This is a family ranch that has been in the family since the 1950's!

#### Topography

The property, which is in southwest Oklahoma is gently rolling with a few mesquite flats. It has several draws that are lined with nice hardwoods such as Cottonwood, Hackberry, Elm and Mesquite. It has native grasses such as buffalograss, blue grama, sideoats grama and other species. The draws which all drain to the Salt Fork of the Red River, add beauty and also great travel trails for the wildlife that are native to this part of SW Oklahoma. They also have pockets of water in them during certain times of the year depending on the weather.