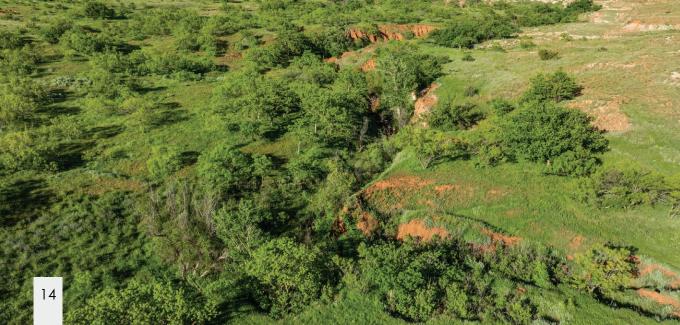

This unique property offers a great cattle and hunting ranch combination, it is just a short distance north of the Salt Fork of the Red River. The ranch has excellent grass in the mesquite flats and the canyon bottoms. Cave Creek runs through the property as well as many other draws that drain water to the river and offer great habitat for wildlife and excellent grazing for cattle. The draws are lined with hardwoods and offer safe travel for the abundance of wildlife that are native to this area of southwest Oklahoma. The ranch is well watered and has good strong grass for the cattle. This is a family ranch that has been in the family since the 1950's!

#### Topography

The property, which is in southwest Oklahoma is gently rolling with a few mesquite flats. It has several draws that are lined with nice hardwoods such as Cottonwood, Hackberry, Elm and Mesquite. It has native grasses such as buffalograss, blue grama, sideoats grama and other species. The draws which all drain to the Salt Fork of the Red River, add beauty and also great travel trails for the wildlife that are native to this part of SW Oklahoma. They also have pockets of water in them during certain times of the year depending on the weather.