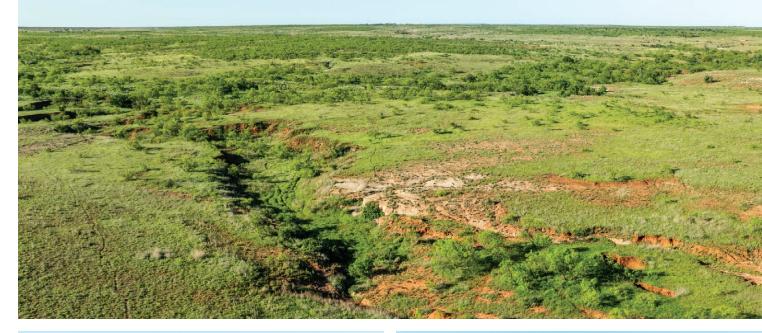

This unique property offers a great cattle and hunting ranch combination, it is just a short distance north of the Salt Fork of the Red River. The ranch has excellent grass in the mesquite flats and the canyon bottoms. Cave Creek runs through the property as well as many other draws that drain water to the river and offer great habitat for wildlife and excellent grazing for cattle. The draws are lined with hardwoods and offer safe travel for the abundance of wildlife that are native to this area of southwest Oklahoma. The ranch is well watered and has good strong grass for the cattle. This is a family ranch that has been in the family since the 1950's!

#### Topography

The property, which is in southwest Oklahoma is gently rolling with a few mesquite flats. It has several draws that are lined with nice hardwoods such as Cottonwood, Hackberry, Elm and Mesquite. It has native grasses such as buffalograss, blue grama, sideoats grama and other species. The draws which all drain to the Salt Fork of the Red River, add beauty and also great travel trails for the wildlife that are native to this part of SW Oklahoma. They also have pockets of water in them during certain times of the year depending on the weather.