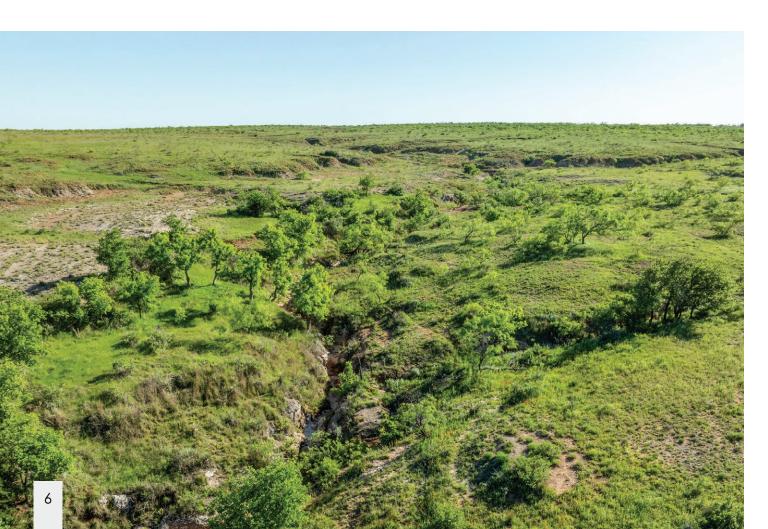

This unique property offers a great cattle and hunting ranch combination, it is just a short distance north of the Salt Fork of the Red River. The ranch has excellent grass in the mesquite flats and the canyon bottoms. Cave Creek runs through the property as well as many other draws that drain water to the river and offer great habitat for wildlife and excellent grazing for cattle. The draws are lined with hardwoods and offer safe travel for the abundance of wildlife that are native to this area of southwest Oklahoma. The ranch is well watered and has good strong grass for the cattle. This is a family ranch that has been in the family since the 1950's!

#### Topography

The property, which is in southwest Oklahoma is gently rolling with a few mesquite flats. It has several draws that are lined with nice hardwoods such as Cottonwood, Hackberry, Elm and Mesquite. It has native grasses such as buffalograss, blue grama, sideoats grama and other species. The draws which all drain to the Salt Fork of the Red River, add beauty and also great travel trails for the wildlife that are native to this part of SW Oklahoma. They also have pockets of water in them during certain times of the year depending on the weather.