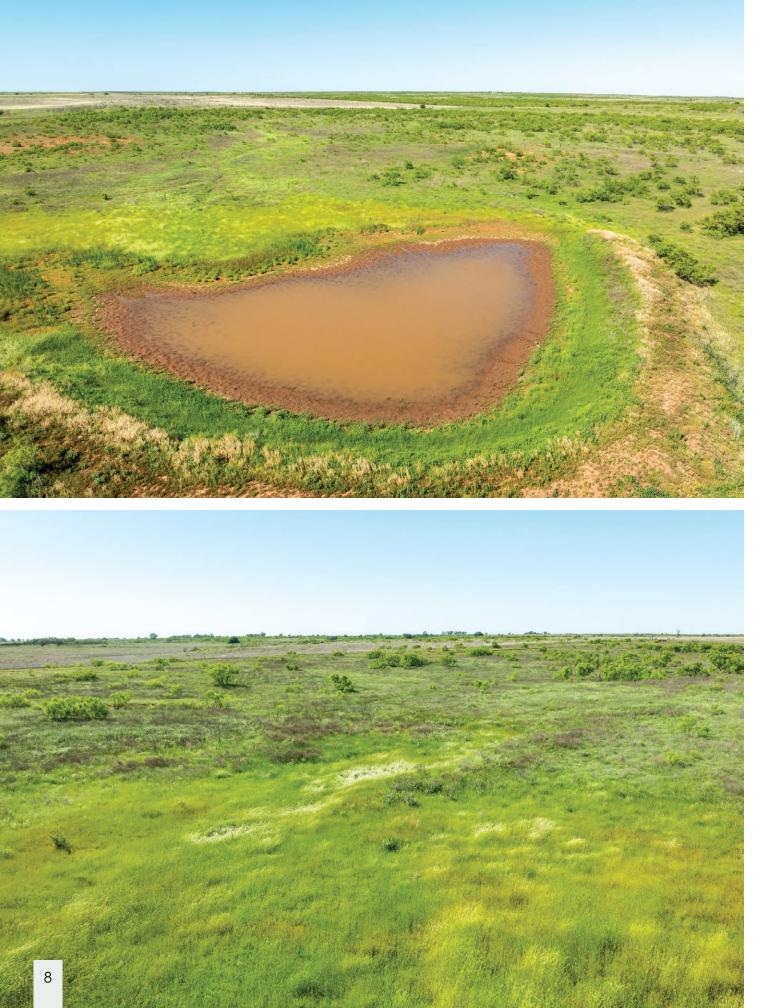

This unique property offers a great cattle and hunting ranch combination, it is just a short distance north of the Salt Fork of the Red River. The ranch has excellent grass in the mesquite flats and the canyon bottoms. Cave Creek runs through the property as well as many other draws that drain water to the river and offer great habitat for wildlife and excellent grazing for cattle. The draws are lined with hardwoods and offer safe travel for the abundance of wildlife that are native to this area of southwest Oklahoma. The ranch is well watered and has good strong grass for the cattle. This is a family ranch that has been in the family since the 1950's!

#### Topography

The property, which is in southwest Oklahoma is gently rolling with a few mesquite flats. It has several draws that are lined with nice hardwoods such as Cottonwood, Hackberry, Elm and Mesquite. It has native grasses such as buffalograss, blue grama, sideoats grama and other species. The draws which all drain to the Salt Fork of the Red River, add beauty and also great travel trails for the wildlife that are native to this part of SW Oklahoma. They also have pockets of water in them during certain times of the year depending on the weather.

### Water Features

The Peeples Ranch is considered well watered with:

- 7 earth tanks
- 1 windmill