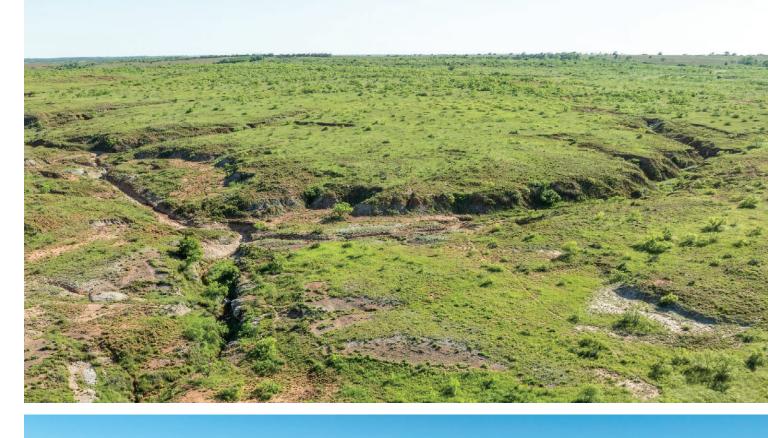

This unique property offers a great cattle and hunting ranch combination, it is just a short distance north of the Salt Fork of the Red River. The ranch has excellent grass in the mesquite flats and the canyon bottoms. Cave Creek runs through the property as well as many other draws that drain water to the river and offer great habitat for wildlife and excellent grazing for cattle. The draws are lined with hardwoods and offer safe travel for the abundance of wildlife that are native to this area of southwest Oklahoma. The ranch is well watered and has good strong grass for the cattle. This is a family ranch that has been in the family since the 1950's!

#### Topography

The property, which is in southwest Oklahoma is gently rolling with a few mesquite flats. It has several draws that are lined with nice hardwoods such as Cottonwood, Hackberry, Elm and Mesquite. It has native grasses such as buffalograss, blue grama, sideoats grama and other species. The draws which all drain to the Salt Fork of the Red River, add beauty and also great travel trails for the wildlife that are native to this part of SW Oklahoma. They also have pockets of water in them during certain times of the year depending on the weather.